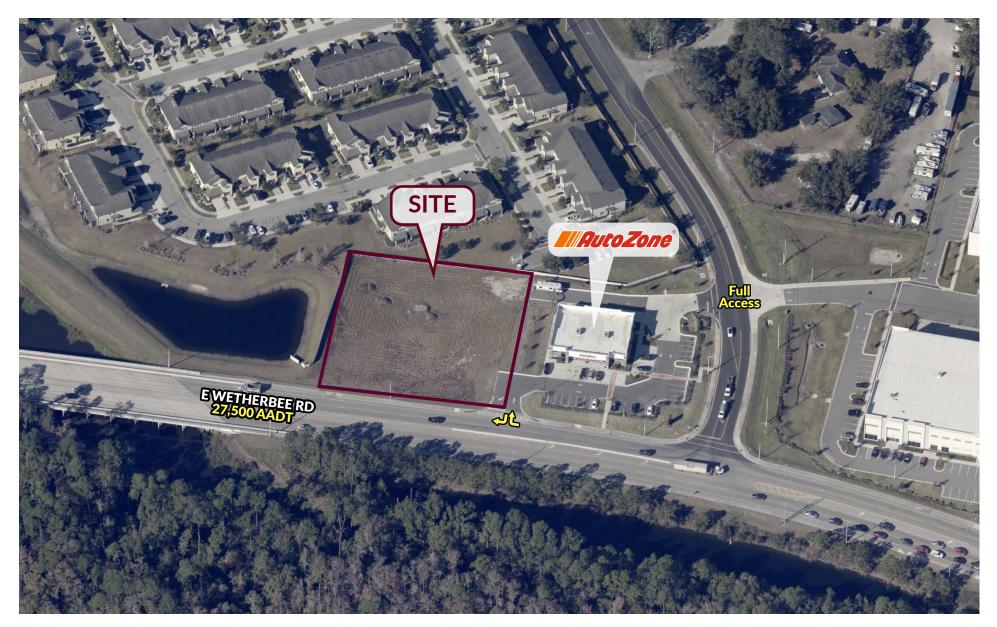

## **PROPERTY OVERVIEW**

### **PROPERTY HIGHLIGHTS:**

- Strategically Located on Weatherbee Rd with excellent visibility and access
- Adjacent to AutoZone Strong retail synergy and steady traffic
- Brand-New Prologis Industrial Complex Major daytime population and logistics activity
- Ideal for Retail, Service Infill site surrounded by commercial and industrial growth
- Utilities Available Site is development-ready
- High Traffic Exposure Strong daily counts and ease of access to major routes

#### **OFFER DETAILS**

| Price:     | Contact for Pricing               |
|------------|-----------------------------------|
| Address:   | E Wetherbee Rd, Orlando, FL 32824 |
| Lot Size:  | ± 1.22 AC                         |
| Parcel ID: | 13-24-29-3875-00-170              |
| Zoning:    | Commercial Vacant                 |