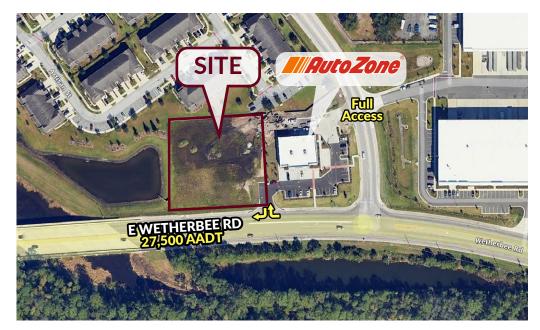

## **PROPERTY OVERVIEW**

### **PROPERTY HIGHLIGHTS:**

- Strategically Located on Weatherbee Rd with excellent visibility and access
- Adjacent to AutoZone Strong retail synergy and steady traffic
- Brand-New Prologis Industrial Complex Major daytime population and logistics activity
- Ideal for Retail, Service Infill site surrounded by commercial and industrial growth
- Utilities Available Site is development-ready
- High Traffic Exposure Strong daily counts and ease of access to major routes

#### **OFFER DETAILS**

| Price:     | Contact for Pricing               |
|------------|-----------------------------------|
| Address:   | E Wetherbee Rd, Orlando, FL 32824 |
| Lot Size:  | ± 1.22 AC                         |
| Parcel ID: | 13-24-29-3875-00-170              |
| Zoning:    | Commercial Vacant                 |