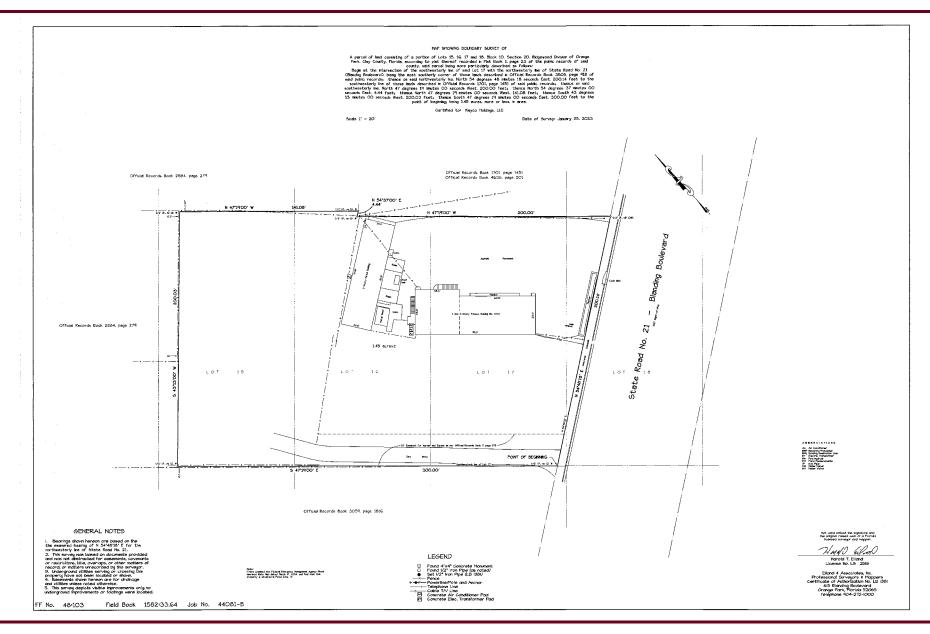

ess: Easy ingress/egress on major thoroughfare

Don't miss this rare chance to secure a highly desirable commercial development site in one of Clay County's most active retail corridors. Contact us today for pricing, zoning info, and development potential.



| PROPERTY DETIALS           |                    |
|----------------------------|--------------------|
| Address:                   | 1014 Blanding Blvd |
| Sale Price:                | \$1,400,000.00     |
| Lot Size:                  | 1.57 AC            |
| Zoning:                    | BA                 |
| Frontage on Blanding Blvd: | 203.80 feet        |
| Property Type:             | Commercial Land    |
| County:                    | Clay County        |
| County:                    | Clay Coun          |





## **SURVEY**



M - 904.874.6969 connor@cantrellmorgan.com



### **SURROUNDING AREA**



1014 Blanding Blvd | Orange Park, FL 32065

KAYLA DEGUZMAN D - 904.302.6930 M - 904.208.1168 kayla@cantrellmorgan.com CONNOR MARABELL D - 904.302.7109 M - 904.874.6969 connor@cantrellmorgan.com