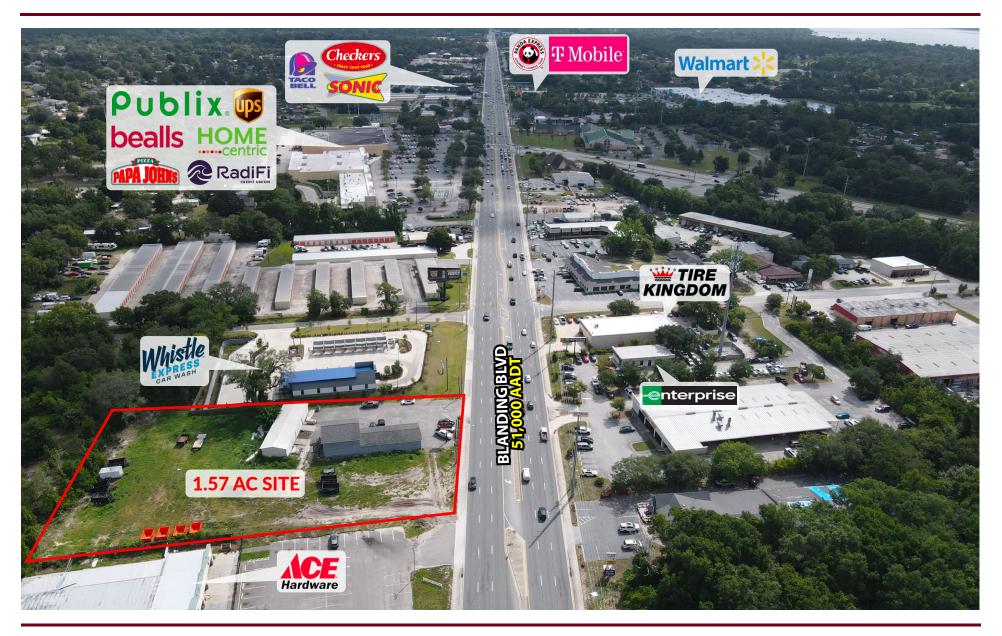

### PROPERTY OVERVIEW

For Sale:

Prime Commercial Land on Blanding Blvd - 1.57 AC in Clay County

Presenting a high-visibility commercial land opportunity at 1014 Blanding Blvd, located in the heart of Clay County's bustling retail corridor. This 1.57-acre site offers over 203 feet of frontage along heavily trafficked Blanding Blvd, ensuring maximum exposure for any future development.

Surrounded by well-established national and regional retailers including Ace Hardware, Tire Kingdom, O'Reilly Auto Parts, Atlantic Auto Parts, and more, this parcel is perfectly positioned for QSRs (Quick-Service Restaurants), developers, retailers, or freestanding users seeking a dominant presence in a thriving commercial hub.

#### PROPERTY HIGHLIGHTS:

- **Size:** 1.57 Acres
- Frontage: 203' on Blanding Blvd
- Zoning: Ideal for a wide variety of commercial uses
- Traffic Counts: High daily traffic ensures consistent visibility
- Surroundings: Major automotive, hardware, and retail anchors nearby
- Access: Easy ingress/egress on major thoroughfare

### **SURROUNDING AREA**

1014 Blanding Blvd | Orange Park, FL 32065

KAYLA DEGUZMAN D - 904.302.6930 M - 904.208.1168 kayla@cantrellmorgan.com CONNOR MARABELL D - 904.302.7109 M - 904.874.6969 connor@cantrellmorgan.com