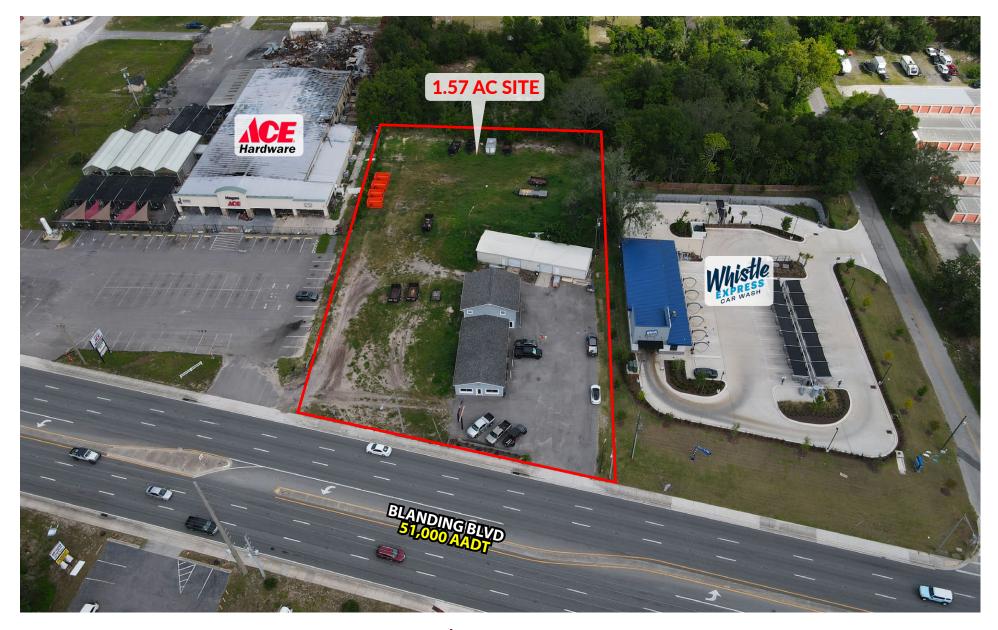

### PROPERTY OVERVIEW

For Sale:

Prime Commercial Land on Blanding Blvd - 1.57 AC in Clay County

Presenting a high-visibility commercial land opportunity at 1014 Blanding Blvd, located in the heart of Clay County's bustling retail corridor. This 1.57-acre site offers over 203 feet of frontage along heavily trafficked Blanding Blvd, ensuring maximum exposure for any future development.

Surrounded by well-established national and regional retailers including Ace Hardware, Tire Kingdom, O'Reilly Auto Parts, Atlantic Auto Parts, and more, this parcel is perfectly positioned for QSRs (Quick-Service Restaurants), developers, retailers, or freestanding users seeking a dominant presence in a thriving commercial hub.

#### PROPERTY HIGHLIGHTS:

- **Size:** 1.57 Acres
- Frontage: 203' on Blanding Blvd
- Zoning: Ideal for a wide variety of commercial uses
- Traffic Counts: High daily traffic ensures consistent visibility
- Surroundings: Major automotive, hardware, and retail anchors nearby
- Access: Easy ingress/egress on major thoroughfare