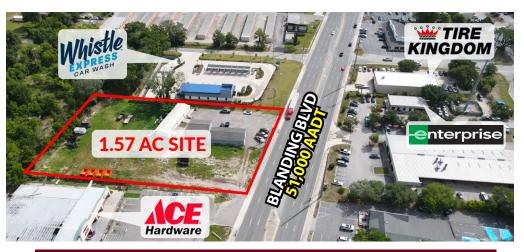

Surrounded by well-established national and regional retailers including Ace Hardware, Tire Kingdom, O'Reilly Auto Parts, Atlantic Auto Parts, and more, this parcel is perfectly positioned for QSRs (Quick-Service Restaurants), developers, retailers, or freestanding users seeking a dominant presence in a thriving commercial hub.

### **SURROUNDING AREA**

1014 Blanding Blvd | Orange Park, FL 32065

KAYLA DEGUZMAN D - 904.302.6930 M - 904.208.1168 kayla@cantrellmorgan.com CONNOR MARABELL D - 904.302.7109 M - 904.874.6969 connor@cantrellmorgan.com