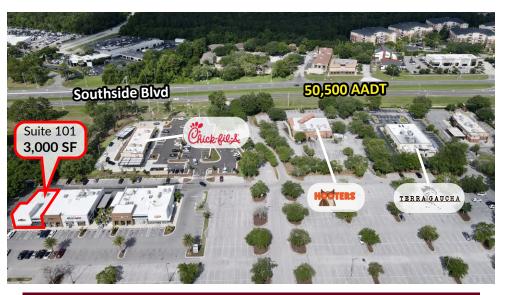

### PROPERTY OVERVIEW

Prime opportunity to lease a **2nd generation gym space** in one of Jacksonville's busiest retail corridors – the **Tinseltown area**. Located directly in front of the popular Tinseltown movie theater and adjacent to Chick-fil-A, this space benefits from exceptional visibility, heavy foot traffic, and convenient access from Southside Blvd.

### **DEMOGRAPHICS & SURROUNDING AREA**

### **SURROUNDING AREA**