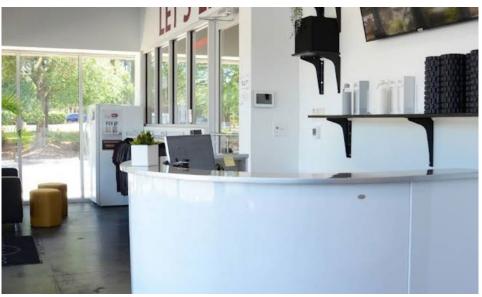

## **INTERIOR PHOTOS**

#### **SUITE 101 FEATURES:**

- Approximate 18-foot ceiling height
- Expansive wrap-around windows for abundant natural light
- Two ADA-compliant restrooms
- Two large showers
- Welcoming reception area
- Open layout ideal for fitness, wellness, or studio use
- Move-in ready for gym or fitness-related concepts