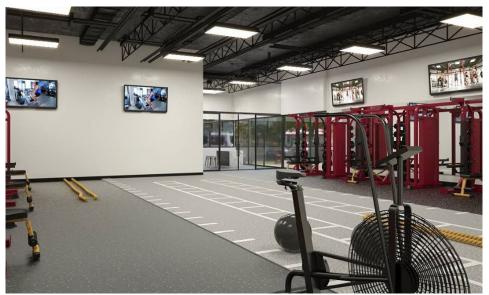

traffic environment. Perfect for fitness, health, or personal service tenants seeking a vibrant location with built-in clientele.

Contact us today to schedule a tour or request additional details!

#### **PROPERTY DETAILS**

| Address:        | 4549 Southside Blvd. Jacksonville, FL 32216 |
|-----------------|---------------------------------------------|
| Building Size:  | 8,334                                       |
| Zoning:         | PUD                                         |
| Ceiling height: | 18 feet                                     |



| LEASE DETA | ILS      |                          |
|------------|----------|--------------------------|
| Suite      | Size     | Lease Price              |
| Suite 101  | 3,000 SF | \$40/SF + \$13.44/SF NNN |





## **INTERIOR PHOTOS**











### **DEMOGRAPHICS & SURROUNDING AREA**

### **DEMOS:**







### **SURROUNDING AREA**