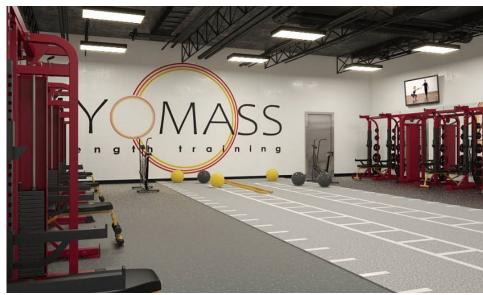

## **INTERIOR PHOTOS**

#### **SUITE 101 FEATURES:**

- Approximate 18-foot ceiling height
- Expansive wrap-around windows for abundant natural light
- Two ADA-compliant restrooms
- Two large showers
- Welcoming reception area
- Open layout ideal for fitness, wellness, or studio use
- Move-in ready for gym or fitness-related concepts