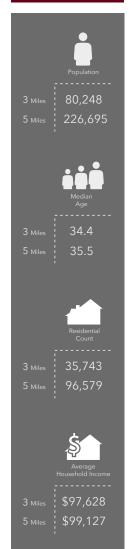

ce tenants seeking a vibrant location with built-in clientele.

Contact us today to schedule a tour or request additional details!

#### **PROPERTY DETAILS**

| Address:        | 4549 Southside Blvd. Jacksonville, FL 32216 |
|-----------------|---------------------------------------------|
| Building Size:  | 8,334                                       |
| Zoning:         | PUD                                         |
| Ceiling height: | 18 feet                                     |



| LEASE DETA | ILS      |                          |
|------------|----------|--------------------------|
| Suite      | Size     | Lease Price              |
| Suite 101  | 3,000 SF | \$40/SF + \$13.44/SF NNN |





## **INTERIOR PHOTOS**











### **DEMOGRAPHICS & SURROUNDING AREA**

### **DEMOS:**







### **SURROUNDING AREA**