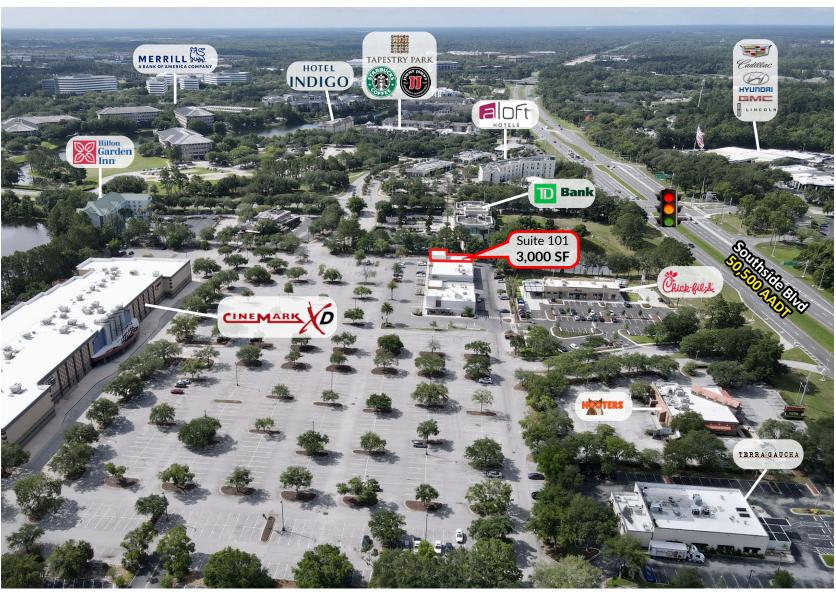

### PROPERTY OVERVIEW

Prime opportunity to lease a **2nd generation gym space** in one of Jacksonville's busiest retail corridors – the **Tinseltown area**. Located directly in front of the popular Tinseltown movie theater and adjacent to Chick-fil-A, this space benefits from exceptional visibility, heavy foot traffic, and convenient access from Southside Blvd.

#### **ADDITIONAL HIGHLIGHTS:**

- Ample on-site parking
- Monument and building signage available
- Direct access from Southside Blvd
- Surrounded by high-density residential, retail, and dining options

### **DEMOGRAPHICS & SURROUNDING AREA**

### **SURROUNDING AREA**