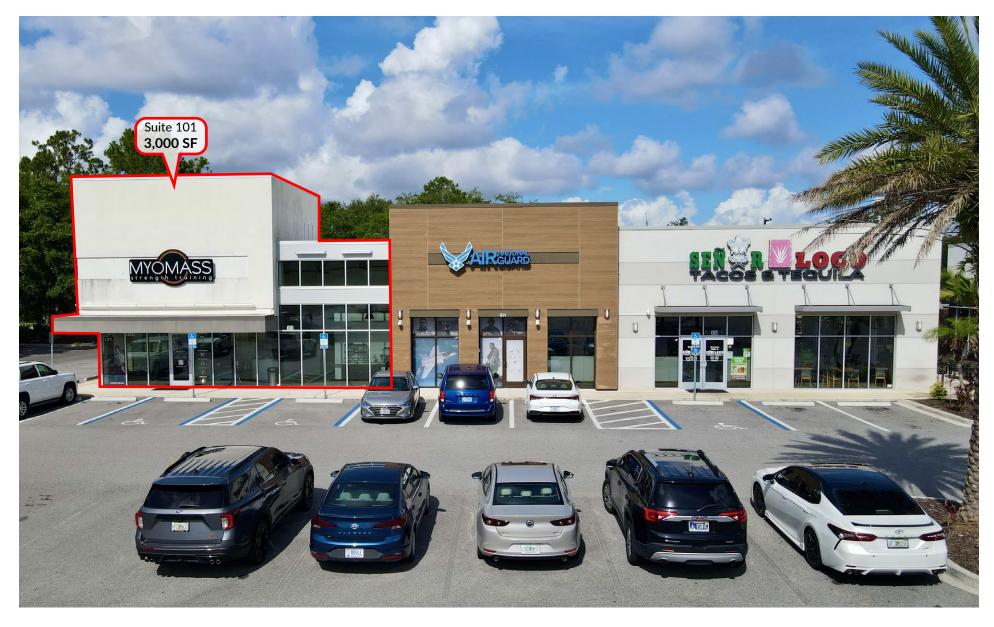

# **SOUTHSIDE RETAIL SUITE | FOR LEASE**

4549 Southside Blvd Jacksonville, FL 32216 KAYLA DEGUZMAN D - 904.302.6930 M - 904.208.1168 kayla@cantrellmorgan.com

### PROPERTY OVERVIEW

Prime opportunity to lease a **2nd generation gym space** in one of Jacksonville's busiest retail corridors – the **Tinseltown area**. Located directly in front of the popular Tinseltown movie theater and adjacent to Chick-fil-A, this space benefits from exceptional visibility, heavy foot traffic, and convenient access from Southside Blvd.

#### **SUITE 101 FEATURES:**

- Approximate 18-foot ceiling height
- Expansive wrap-around windows for abundant natural light
- Two ADA-compliant restrooms
- Two large showers
- Welcoming reception area
- Open layout ideal for fitness, wellness, or studio use
- Move-in ready for gym or fitness-related concepts

| LEASE DETA | ILS      |                          |
|------------|----------|--------------------------|
| Suite      | Size     | Lease Price              |
| Suite 101  | 3,000 SF | \$40/SF + \$13.44/SF NNN |