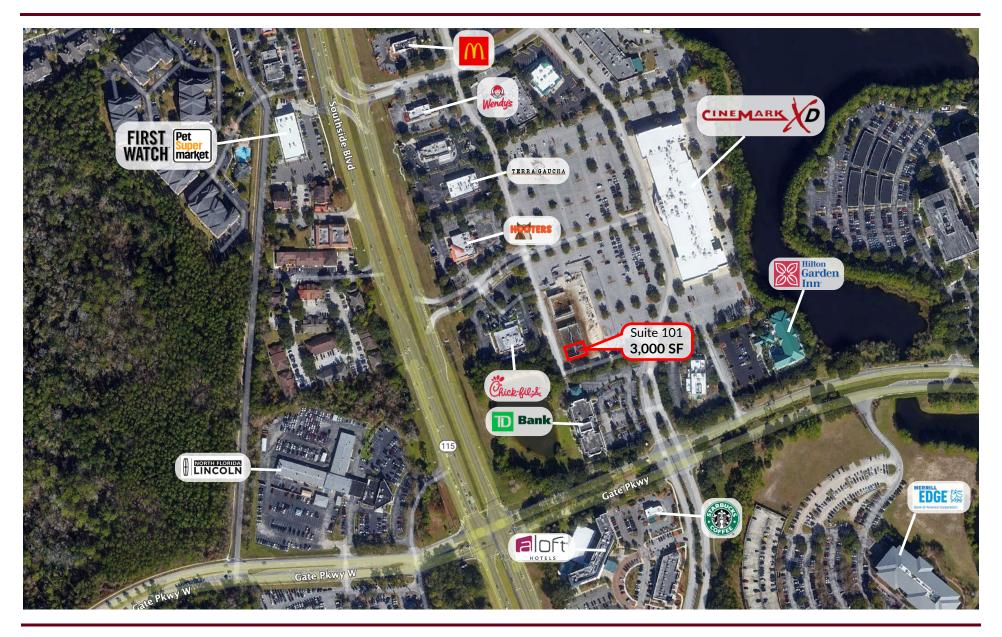

### PROPERTY OVERVIEW

Prime opportunity to lease a **2nd generation gym space** in one of Jacksonville's busiest retail corridors – the **Tinseltown area**. Located directly in front of the popular Tinseltown movie theater and adjacent to Chick-fil-A, this space benefits from exceptional visibility, heavy foot traffic, and convenient access from Southside Blvd.

#### **ADDITIONAL HIGHLIGHTS:**

- Ample on-site parking
- Monument and building signage available
- Direct access from Southside Blvd
- Surrounded by high-density residential, retail, and dining options

### **DEMOGRAPHICS & SURROUNDING AREA**

### **SURROUNDING AREA**