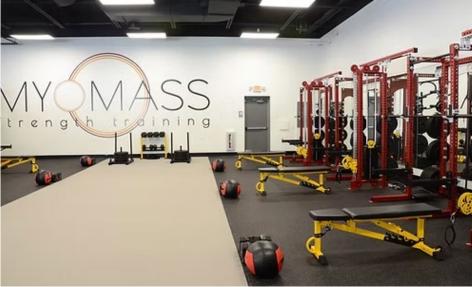

## **INTERIOR PHOTOS**

#### **SUITE 101 FEATURES:**

- Approximate 18-foot ceiling height
- Expansive wrap-around windows for abundant natural light
- Two ADA-compliant restrooms
- Two large showers
- Welcoming reception area
- Open layout ideal for fitness, wellness, or studio use
- Move-in ready for gym or fitness-related concepts