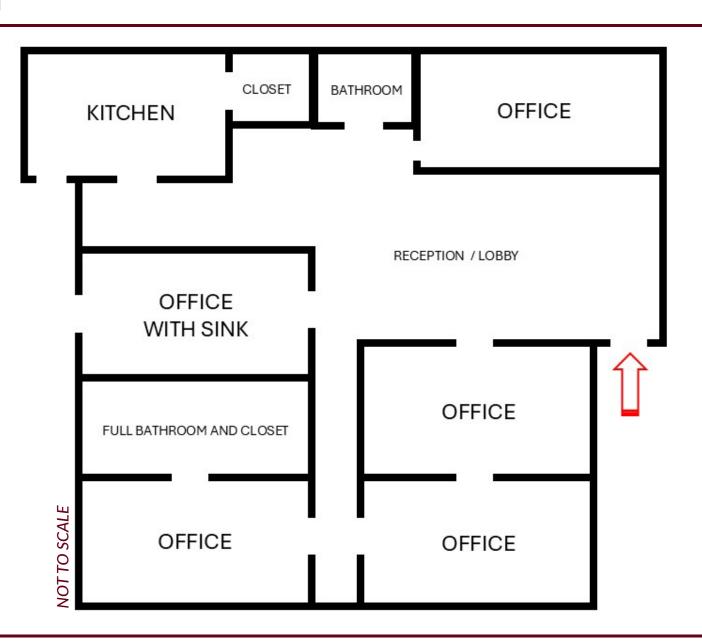

# **LEASE OVERVIEW**

This well-maintained, free-standing commercial building is ideally located on University Blvd W, just steps from a high-traffic Publix shopping center. Offering excellent visibility, the property features prominent monument signage and ample on-site parking, making it an attractive option for a variety of professional or medical office users. The suite includes a spacious reception area, a kitchen, five private offices, and two large restrooms. Its versatile layout and prime location provide both convenience and visibility for your business.

### **PROPERTY HIGHLIGHTS**

- Prime University Blvd location near Publix
- Monument signage available
- Ample parking
- Large reception area
- Five private offices
- Kitchen and two large bathrooms
- Freestanding building with strong street presence

### **PROPERTY DETAILS**

- Address: 2535 University Blvd W
- Building Size: 1582 SF
- Zoning: CRO
- Lot size: 0.21 AC
- Year built: 1946
- Parking: +/- 12 paved spaces
- Monument signage: Yes