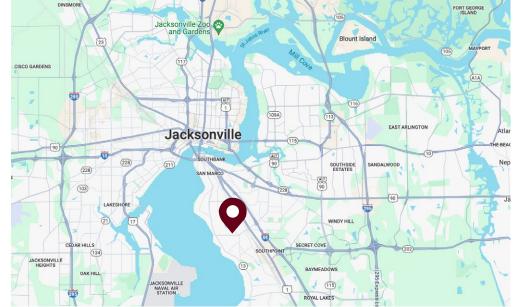

ption area, a kitchen, five private offices, and two large restrooms. Its versatile layout and prime location provide both convenience and visibility for your business.

### **PROPERTY HIGHLIGHTS**

- Prime University Blvd location near Publix
- Monument signage available
- Ample parking
- Large reception area
- Five private offices
- Kitchen and two large bathrooms
- Freestanding building with strong street presence

### **PROPERTY DETAILS**

- Address: 2535 University Blvd W
- Building Size: 1582 SF
- Zoning: CRO
- Lot size: 0.21 AC
- Year built: 1946
- Parking: +/- 12 paved spaces
- Monument signage: Yes

### LEASE DETAILS

| Suite           | Size     | Lease Rate           |
|-----------------|----------|----------------------|
| Entire Building | 1,582 SF | \$18/SF + \$5/SF NNN |





2535 University Blvd West | Jacksonville, FL 32217



## **PROPERTY PHOTOS**



2535 University Blvd West | Jacksonville, FL 32217





2535 University Blvd West | Jacksonville, FL 32217



## SURROUNDING AREA



2535 University Blvd West | Jacksonville, FL 32217