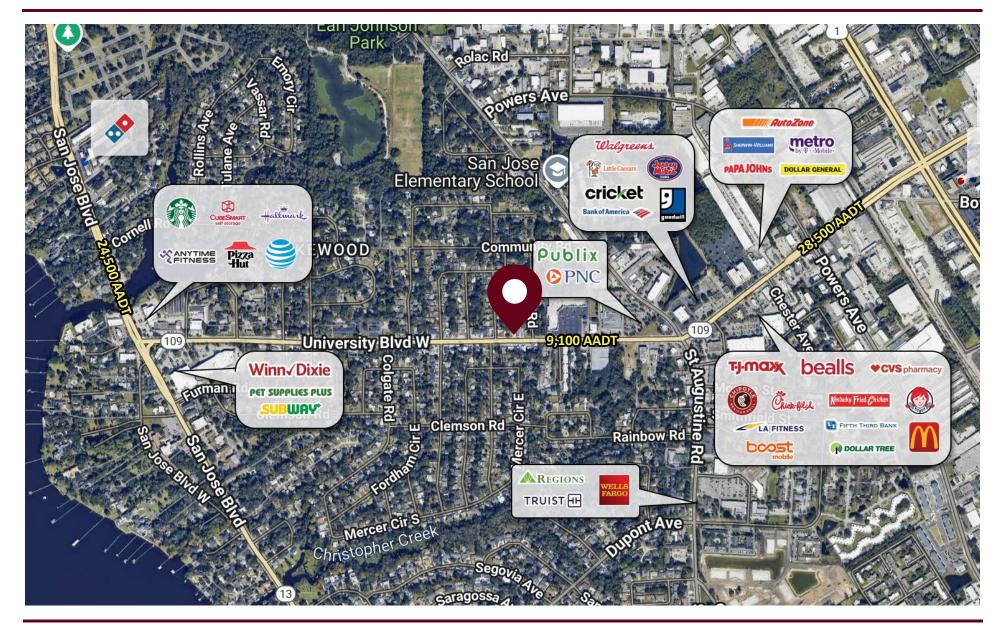

sity Blvd location near Publix
- Monument signage available
- Ample parking
- Large reception area
- Five private offices
- Kitchen and two large bathrooms
- Freestanding building with strong street presence

### **PROPERTY DETAILS**

- Address: 2535 University Blvd W
- Building Size: 1582 SF
- Zoning: CRO
- Lot size: 0.21 AC
- Year built: 1946
- Parking: +/- 12 paved spaces
- Monument signage: Yes

### LEASE DETAILS

| Suite           | Size     | Lease Rate           |
|-----------------|----------|----------------------|
| Entire Building | 1,582 SF | \$18/SF + \$5/SF NNN |





2535 University Blvd West | Jacksonville, FL 32217



## **PROPERTY PHOTOS**



2535 University Blvd West | Jacksonville, FL 32217





2535 University Blvd West | Jacksonville, FL 32217



## SURROUNDING AREA



2535 University Blvd West | Jacksonville, FL 32217