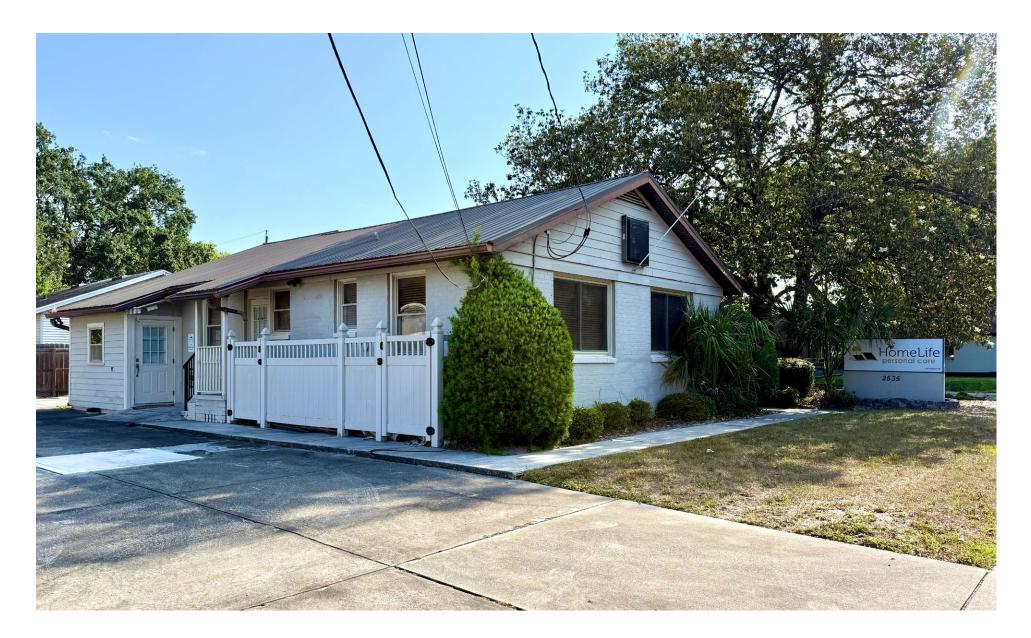

# **LEASE OVERVIEW**

This well-maintained, free-standing commercial building is ideally located on University Blvd W, just steps from a high-traffic Publix shopping center. Offering excellent visibility, the property features prominent monument signage and ample on-site parking, making it an attractive option for a variety of professional or medical office users. The suite includes a spacious reception area, a kitchen, five private offices, and two large restrooms. Its versatile layout and prime location provide both convenience and visibility for your business.

### **PROPERTY HIGHLIGHTS**

- Prime University Blvd location near Publix
- Monument signage available
- Ample parking
- Large reception area
- Five private offices
- Kitchen and two large bathrooms
- Freestanding building with strong street presence

### **PROPERTY DETAILS**

- Address: 2535 University Blvd W
- Building Size: 1582 SF
- Zoning: CRO
- Lot size: 0.21 AC
- Year built: 1946
- Parking: +/- 12 paved spaces
- Monument signage: Yes