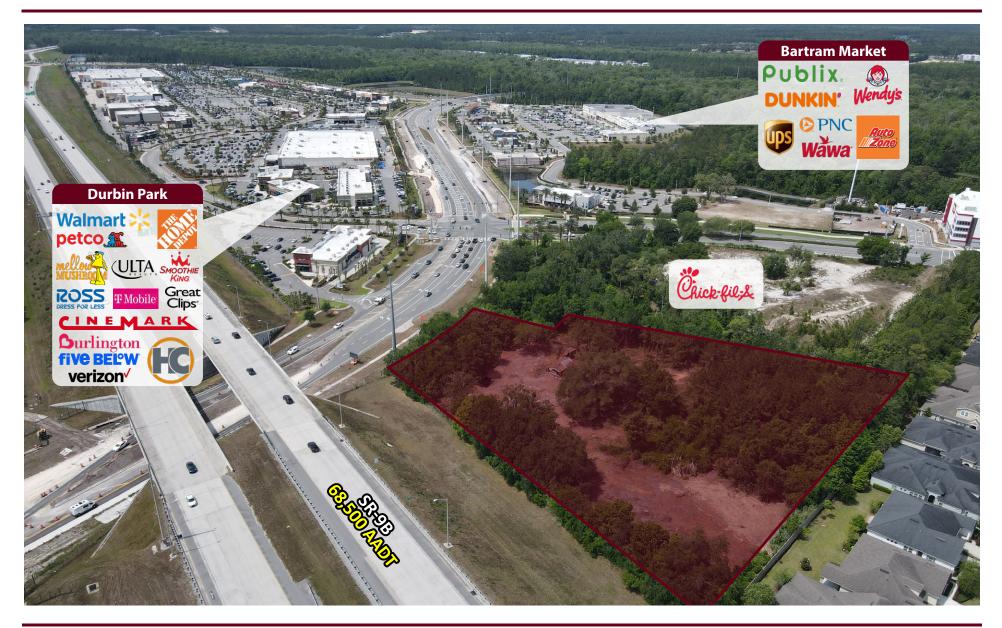

5239 Race Track Road, St. Johns, FL |  |
|-------------------|-------------------------------------|--|
| Property Name:    | Durbin Park Shopping Mall           |  |
| Zoning:           | PUD                                 |  |
| Parking:          | 4 per 1000                          |  |
| Lot Size:         | 3.85 AC                             |  |
| Monument Signage: | Yes                                 |  |



# LEASE DETAILS Space Size Unit 101-109 1,360 SF - 19,860 SF



KAYLA DEGUZMAN D - 904.302.6930 M - 904.208.1168 kayla@cantrellmorgan.com



5239 Race Track Road | St. Johns, Florida 32259

# **CONCEPTUAL RENDERING**



5239 Race Track Road | St. Johns, Florida 32259



### **CONCEPTUAL SITE PLAN**



5239 Race Track Road | St. Johns, Florida 32259



#### SURROUNDING AREA



5239 Race Track Road | St. Johns, Florida 32259



#### SURROUNDING AREA



5239 Race Track Road | St. Johns, Florida 32259





# DEMOGRAPHICS

| -                        | 3 MILES   | 5 MILES   |
|--------------------------|-----------|-----------|
| Population               | 48,310    | 116,158   |
| Households               | 18,132    | 41,251    |
| Median Age               | 35.7      | 37.0      |
| Average Household Income | \$189,538 | \$193,381 |
| Median Household Income  | \$143,053 | \$141,298 |



5239 Race Track Road | St. Johns, Florida 32259