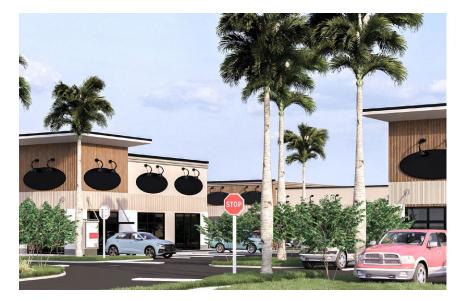

ajor highways: 9B & I-95
- Located within a dense and fast-growing residential population
- Surrounded by strong national co-tenants and daily destination retailers
- Ideal for retail, restaurant, medical, and service-based uses
- Flexible suite sizes
- Ground lease pads available (pad ready with utilities and master retention)

#### **PROPERTY DETAILS**

| Address:          | 5239 Race Track Road, St. Johns, FL |  |
|-------------------|-------------------------------------|--|
| Property Name:    | Durbin Park Shopping Mall           |  |
| Zoning:           | PUD                                 |  |
| Parking:          | 4 per 1000                          |  |
| Lot Size:         | 3.85 AC                             |  |
| Monument Signage: | Yes                                 |  |



# LEASE DETAILS Space Size Unit 101-109 1,360 SF - 19,860 SF



KAYLA DEGUZMAN D - 904.302.6930 M - 904.208.1168 kayla@cantrellmorgan.com



5239 Race Track Road | St. Johns, Florida 32259

# **CONCEPTUAL RENDERING**



5239 Race Track Road | St. Johns, Florida 32259



### **CONCEPTUAL SITE PLAN**



5239 Race Track Road | St. Johns, Florida 32259



#### SURROUNDING AREA



5239 Race Track Road | St. Johns, Florida 32259



#### SURROUNDING AREA



5239 Race Track Road | St. Johns, Florida 32259





# DEMOGRAPHICS

| -                        | 3 MILES   | 5 MILES   |
|--------------------------|-----------|-----------|
| Population               | 48,310    | 116,158   |
| Households               | 18,132    | 41,251    |
| Median Age               | 35.7      | 37.0      |
| Average