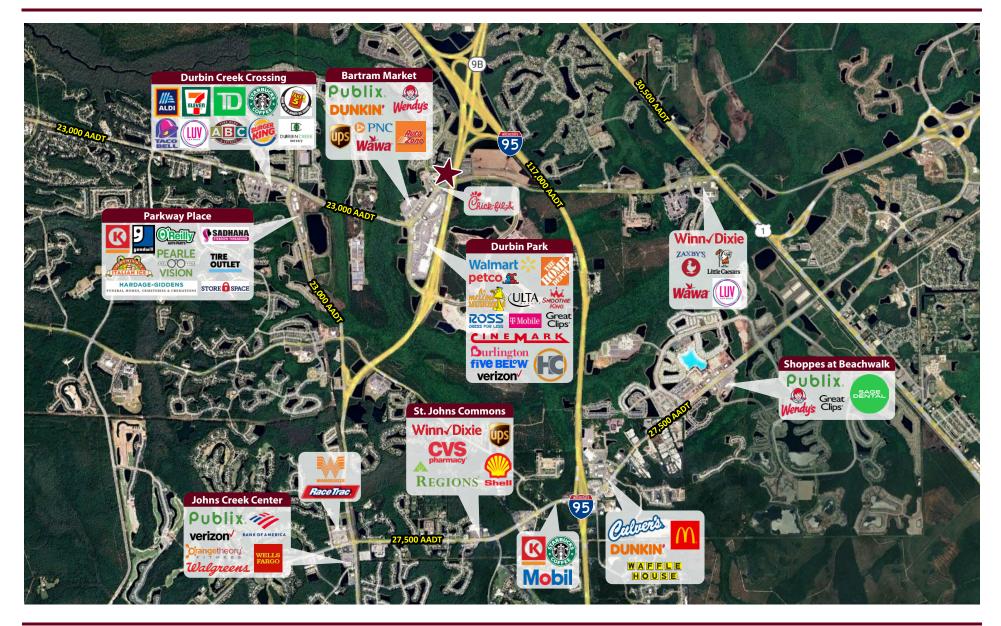

------------------------|--|
| Property Name:    | Durbin Park Shopping Mall           |  |
| Zoning:           | PUD                                 |  |
| Parking:          | 4 per 1000                          |  |
| Lot Size:         | 3.85 AC                             |  |
| Monument Signage: | Yes                                 |  |



# LEASE DETAILS Space Size Unit 101-109 1,360 SF - 19,860 SF



KAYLA DEGUZMAN D - 904.302.6930 M - 904.208.1168 kayla@cantrellmorgan.com



5239 Race Track Road | St. Johns, Florida 32259

# **CONCEPTUAL RENDERING**



5239 Race Track Road | St. Johns, Florida 32259



### **CONCEPTUAL SITE PLAN**



5239 Race Track Road | St. Johns, Florida 32259



#### SURROUNDING AREA



5239 Race Track Road | St. Johns, Florida 32259



#### SURROUNDING AREA



5239 Race Track Road | St. Johns, Florida 32259





# DEMOGRAPHICS

| -                        | 3 MILES   | 5 MILES   |
|--------------------------|-----------|-----------|
| Population               | 48,310    | 116,158   |
| Households               | 18,132    | 41,251    |
| Median Age               | 35.7      | 37.0      |
| Average Household Income | \$189,538 | \$193,381 |
| Median Household Income  | \$143,053 | \$141,298 |



5239 Race Track Road | St. Johns, Florida 32259