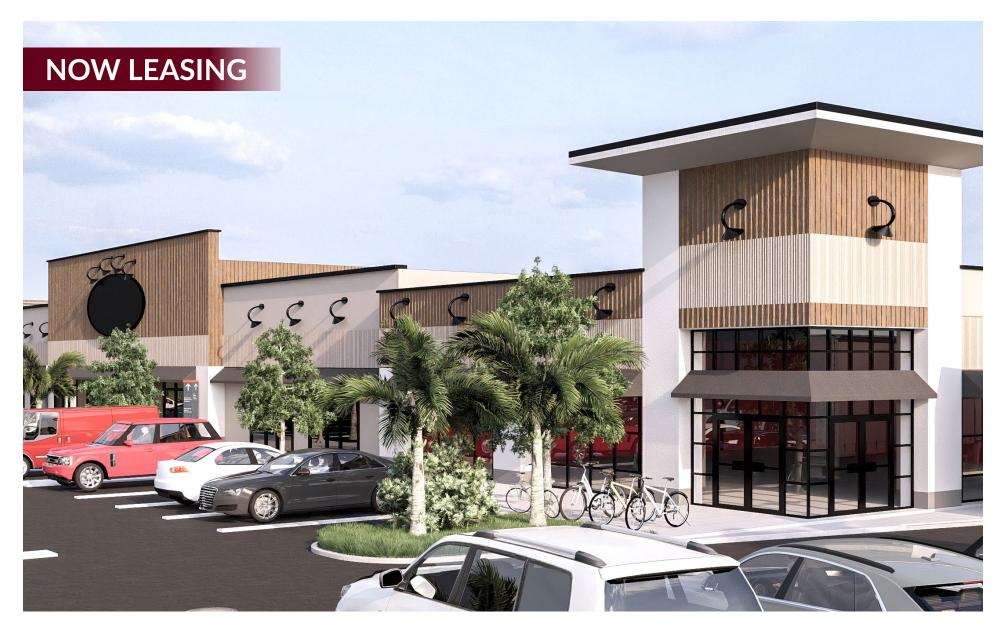

## **DURBIN PARK SHOPPING MALL**

5239 Race Track Road St. Johns, Florida 32259



# **PROPERTY OVERVIEW**

#### Now Leasing - Prime Retail Opportunities Near Durbin Pavilion

Be part of one of Northeast Florida's most dynamic commercial corridors with this **brand-new development** located just off **9B (68,500 AADT) and I-95** (**117,000 AADT)**, at the heart of the thriving **Durbin Pavilion** area. This premier site offers exceptional visibility and accessibility from **Race Track Road (23,000 AADT)**, placing your business at the center of a bustling, high-growth residential and retail hub.

Surround yourself with established national and regional brands including **Publix Supermarket**, **The Home Depot**, **Aspen Dental**, **Island Wings**, **Walmart**, **Petco**, **Amason Aesthet