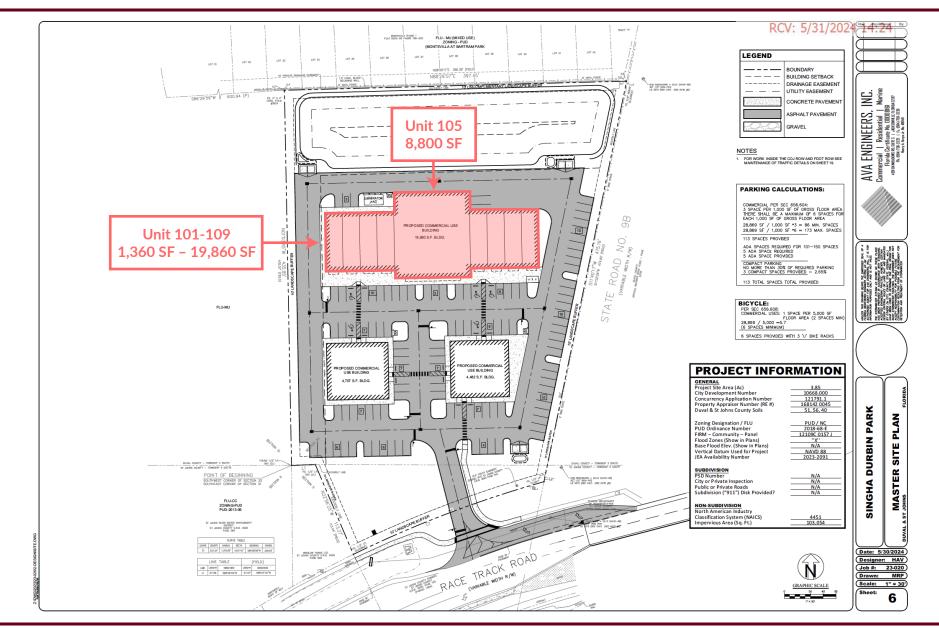

# LEASE DETAILS Space Size Unit 101-109 1,360 SF - 19,860 SF

KAYLA DEGUZMAN D - 904.302.6930 M - 904.208.1168 kayla@cantrellmorgan.com

5239 Race Track Road | St. Johns, Florida 32259

### **CONCEPTUAL SITE PLAN**

5239 Race Track Road | St. Johns, Florida 32259