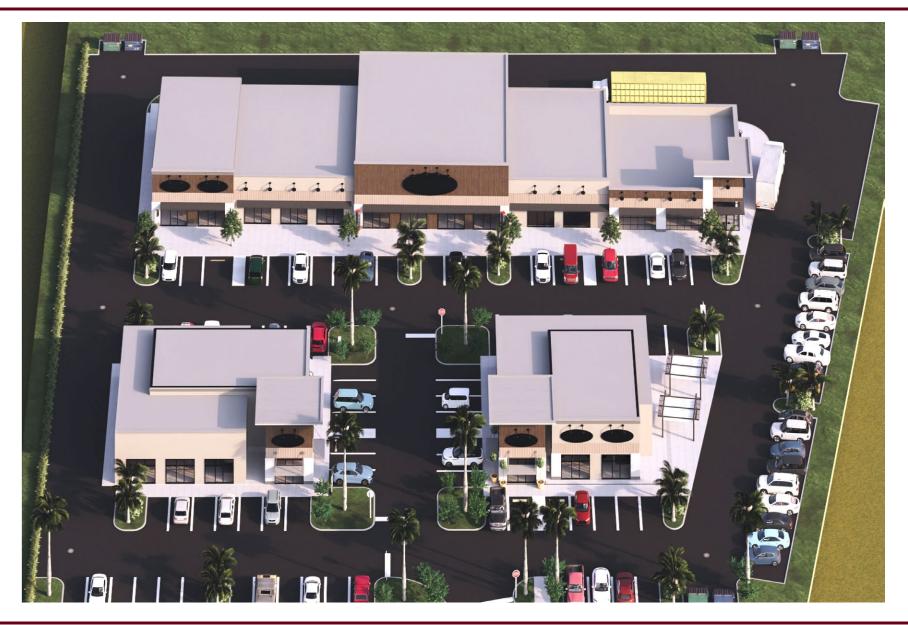

sed uses
- Flexible suite sizes
- Ground lease pads available (pad ready with utilities and master retention)

#### **PROPERTY DETAILS**

| Address:          | 5239 Race Track Road, St. Johns, FL |  |
|-------------------|-------------------------------------|--|
| Property Name:    | Durbin Park Shopping Mall           |  |
| Zoning:           | PUD                                 |  |
| Parking:          | 4 per 1000                          |  |
| Lot Size:         | 3.85 AC                             |  |
| Monument Signage: | Yes                                 |  |



# LEASE DETAILS Space Size Unit 101-109 1,360 SF - 19,860 SF



KAYLA DEGUZMAN D - 904.302.6930 M - 904.208.1168 kayla@cantrellmorgan.com



5239 Race Track Road | St. Johns, Florida 32259

# **CONCEPTUAL RENDERING**



5239 Race Track Road | St. Johns, Florida 32259



### **CONCEPTUAL SITE PLAN**



5239 Race Track Road | St. Johns, Florida 32259



#### SURROUNDING AREA



5239 Race Track Road | St. Johns, Florida 32259



#### SURROUNDING AREA



5239 Race Track Road | St. Johns, Florida 32259





# DEMOGRAPHICS

| -                        | 3 MILES   | 5 MILES   |
|--------------------------|-----------|-----------|
| Population               | 48,310    | 116,158   |
| Households               | 18,132    | 41,251    |
| Median Age               | 35.7      | 37.0      |
| Average Household Income | \$189,538 | \$193,381 |
| Median Household Income  | \$143,053 | \$141,298 |



5239 Race Track Road | St. Johns, Florida 32259