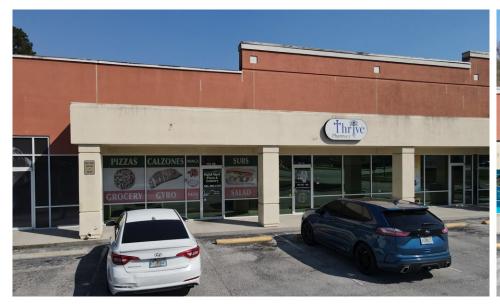

ellent exposure to passing customers
- Central placement Positioned in the middle of the shopping center for maximum foot traffic
- Monument signage Standout visibility along St Johns Bluff Road
- Ample parking Convenient for customers and employees

This is a rare opportunity to establish your restaurant in a thriving retail hub. Contact us today for leasing details!

#### PROPERTY DETAILS

| Address: | 2683 St Johns Bluff Road S, Jacksonville, FL 32246 |
|----------|----------------------------------------------------|
| Zoning:  | PUD                                                |

#### **LEASE DETAILS**

| Suite     | Size     | Lease Price             |
|-----------|----------|-------------------------|
| Suite 137 | 1,560 SF | \$17/SF + \$5.17/SF NNN |





## **PROPERTY PHOTOS**









### **AVAILABILITY & TENANT KEY**



| 123 | T&J Farms                  |
|-----|----------------------------|
| 131 | T&J Farms                  |
| 135 | Thrive Pharmacy            |
| 137 | Available                  |
| 141 | Britney Boyd Dance Company |
| 145 | PRP Wines                  |
| 147 | Affinity Fitness           |
| 149 | The Art Garage             |
| 151 | Park East Salon            |
| 155 | Signs Now                  |





### **SURROUNDING AREA**