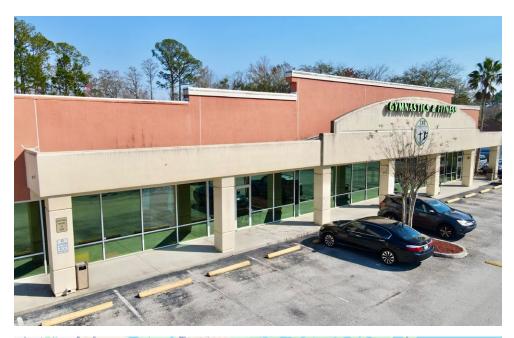

- High-traffic location Excellent exposure to passing customers
- Central placement Positioned in the middle of the shopping center for maximum foot traffic
- Monument signage Standout visibility along St Johns Bluff Road
- Ample parking Convenient for customers and employees

This is a rare opportunity to establish your restaurant in a thriving retail hub. Contact us today for leasing details!

#### PROPERTY DETAILS

| Address: | 2683 St Johns Bluff Road S, Jacksonville, FL 32246 |
|----------|----------------------------------------------------|
| Zoning:  | PUD                                                |

#### **LEASE DETAILS**

| Suite     | Size     | Lease Price             |
|-----------|----------|-------------------------|
| Suite 137 | 1,560 SF | \$17/SF + \$5.17/SF NNN |





## **PROPERTY PHOTOS**









### **AVAILABILITY & TENANT KEY**



| 123 | T&J Farms                  |
|-----|----------------------------|
| 131 | T&J Farms                  |
| 135 | Thrive Pharmacy            |
| 137 | Available                  |
| 141 | Britney Boyd Dance Company |
| 145 | PRP Wines                  |
| 147 | Affinity Fitness           |
| 149 | The Art Garage             |
| 151 | Park East Salon            |
| 155 | Signs Now                  |





### **SURROUNDING AREA**