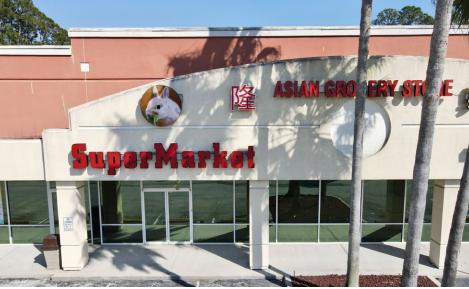

nt exposure to passing customers
- Central placement Positioned in the middle of the shopping center for maximum foot traffic
- Monument signage Standout visibility along St Johns Bluff Road
- Ample parking Convenient for customers and employees

This is a rare opportunity to establish your restaurant in a thriving retail hub. Contact us today for leasing details!

#### PROPERTY DETAILS

| Address: | 2683 St Johns Bluff Road S, Jacksonville, FL 32246 |
|----------|----------------------------------------------------|
| Zoning:  | PUD                                                |

#### **LEASE DETAILS**

| Suite     | Size     | Lease Price             |
|-----------|----------|-------------------------|
| Suite 137 | 1,560 SF | \$17/SF + \$5.17/SF NNN |





## **PROPERTY PHOTOS**









### **AVAILABILITY & TENANT KEY**



| 123 | T&J Farms                  |
|-----|----------------------------|
| 131 | T&J Farms                  |
| 135 | Thrive Pharmacy            |
| 137 | Available                  |
| 141 | Britney Boyd Dance Company |
| 145 | PRP Wines                  |
| 147 | Affinity Fitness           |
| 149 | The Art Garage             |
| 151 | Park East Salon            |
| 155 | Signs Now                  |





### **SURROUNDING AREA**