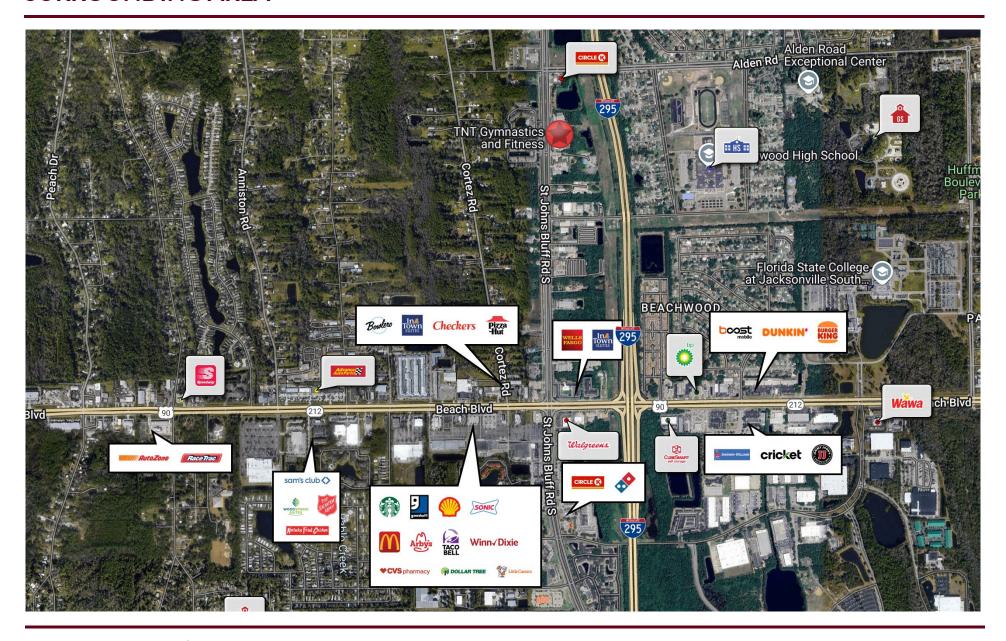

------------------------------------------|
| Zoning:  | PUD                                                |

#### **LEASE DETAILS**

| Suite     | Size     | Lease Price             |
|-----------|----------|-------------------------|
| Suite 137 | 1,560 SF | \$17/SF + \$5.17/SF NNN |





## **PROPERTY PHOTOS**









### **AVAILABILITY & TENANT KEY**



| 123 | T&J Farms                  |
|-----|----------------------------|
| 131 | T&J Farms                  |
| 135 | Thrive Pharmacy            |
| 137 | Available                  |
| 141 | Britney Boyd Dance Company |
| 145 | PRP Wines                  |
| 147 | Affinity Fitness           |
| 149 | The Art Garage             |
| 151 | Park East Salon            |
| 155 | Signs Now                  |





### **SURROUNDING AREA**