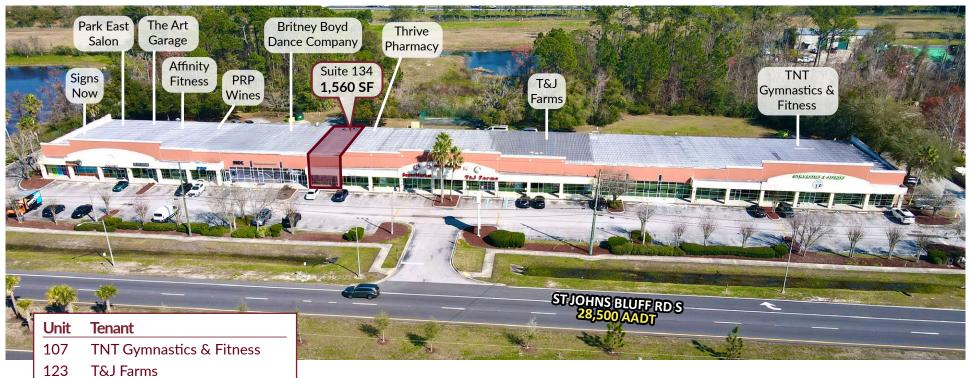

### **PROPERTY OVERVIEW**

Park East Plaza, a highly trafficked shopping center in a prime Jacksonville location, currently has a 1,560 SF second-generation restaurant space available for lease. Positioned in the heart of the plaza, this suite offers exceptional visibility, ample parking, and tall monument signage to maximize exposure.

#### **LEASE DETAILS**

| Suite     | Size     | Lease Price             |
|-----------|----------|-------------------------|
| Suite 137 | 1,560 SF | \$17/SF + \$5.17/SF NNN |

### **AVAILABILITY & TENANT KEY**

| 123 | T&J Farms                  |
|-----|----------------------------|
| 131 | T&J Farms                  |
| 135 | Thrive Pharmacy            |
| 137 | Available                  |
| 141 | Britney Boyd Dance Company |
| 145 | PRP Wines                  |
| 147 | Affinity Fitness           |
| 149 | The Art Garage             |
| 151 | Park East Salon            |
| 155 | Signs Now                  |