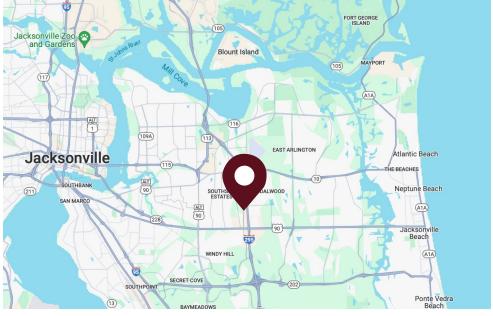

High-traffic location Excellent exposure to passing customers
- Central placement Positioned in the middle of the shopping center for maximum foot traffic
- Monument signage Standout visibility along St Johns Bluff Road
- Ample parking Convenient for customers and employees

This is a rare opportunity to establish your restaurant in a thriving retail hub. Contact us today for leasing details!

#### PROPERTY DETAILS

| Address: | 2683 St Johns Bluff Road S, Jacksonville, FL 32246 |
|----------|----------------------------------------------------|
| Zoning:  | PUD                                                |

#### **LEASE DETAILS**

| Suite     | Size     | Lease Price             |
|-----------|----------|-------------------------|
| Suite 137 | 1,560 SF | \$17/SF + \$5.17/SF NNN |





## **PROPERTY PHOTOS**









### **AVAILABILITY & TENANT KEY**



| 123 | T&J Farms                  |
|-----|----------------------------|
| 131 | T&J Farms                  |
| 135 | Thrive Pharmacy            |
| 137 | Available                  |
| 141 | Britney Boyd Dance Company |
| 145 | PRP Wines                  |
| 147 | Affinity Fitness           |
| 149 | The Art Garage             |
| 151 | Park East Salon            |
| 155 | Signs Now                  |





### **SURROUNDING AREA**