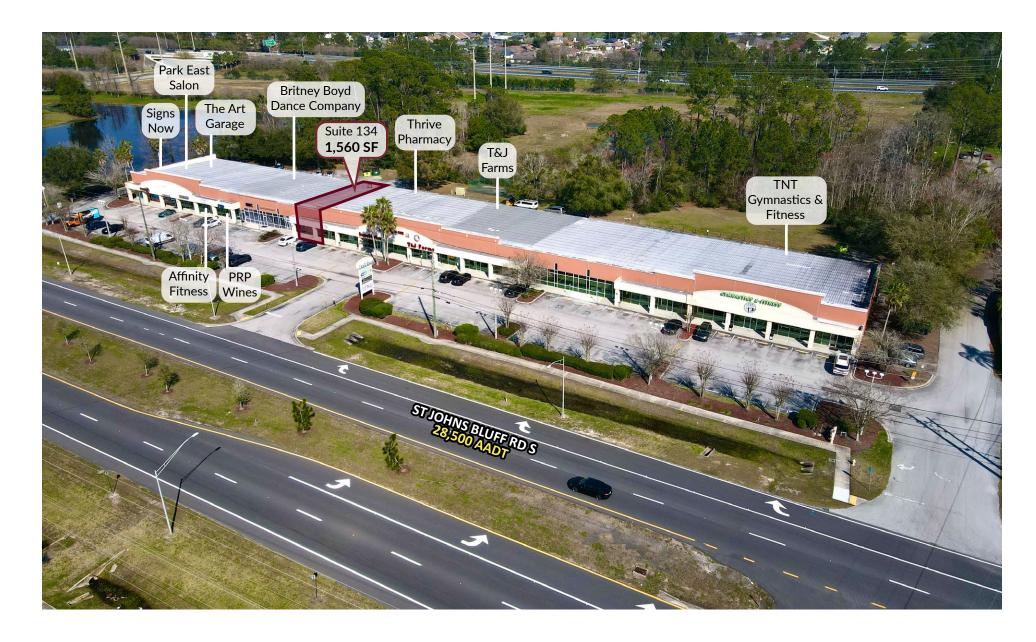

### **PROPERTY OVERVIEW**

Park East Plaza, a highly trafficked shopping center in a prime Jacksonville location, currently has a 1,560 SF second-generation restaurant space available for lease. Positioned in the heart of the plaza, this suite offers exceptional visibility, ample parking, and tall monument signage to maximize exposure.

#### **KEY FEATURES:**

- 1,560 SF restaurant space Move-in ready for food service operations
- High-traffic location Excellent exposure to passing customers
- Central placement Positioned in the middle of the shopping center for maximum foot traffic
- Monument signage Standout visibility along St Johns Bluff Road
- Ample parking Convenient for customers and employees

### **AVAILABILITY & TENANT KEY**

| 123 | T&J Farms                  |
|-----|----------------------------|
| 131 | T&J Farms                  |
| 135 | Thrive Pharmacy            |
| 137 | Available                  |
| 141 | Britney Boyd Dance Company |
| 145 | PRP Wines                  |
| 147 | Affinity Fitness           |
| 149 | The Art Garage             |
| 151 | Park East Salon            |
| 155 | Signs Now                  |