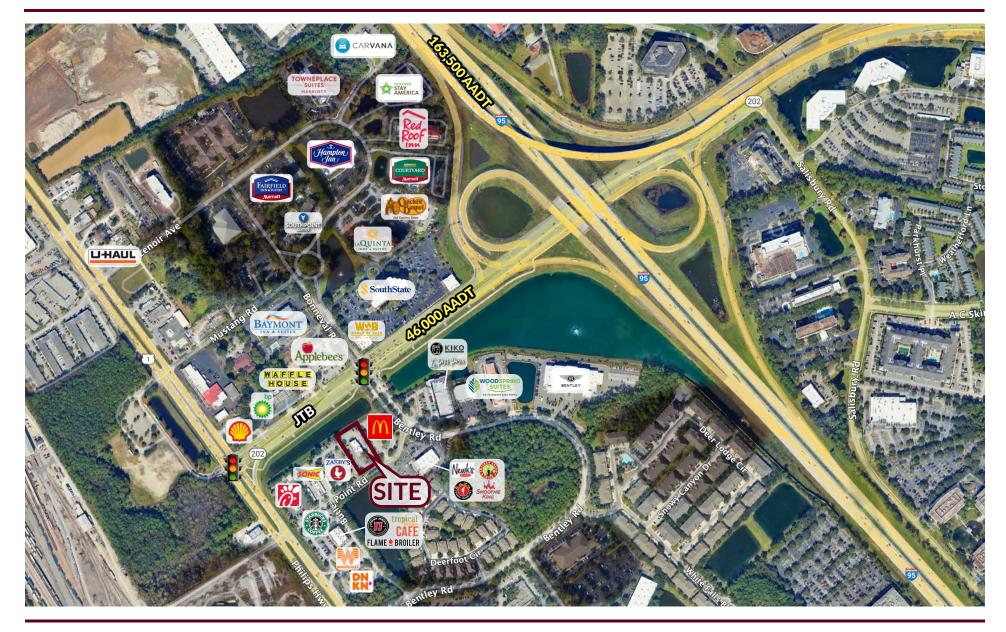

#### **KEY HIGHLIGHTS:**

- Prime Location: Positioned alongside national chains such as McDonald's, Zaxby's, Starbucks and Chick-fil-A
- Close proximity to I-95 and J Turner Butler interchange
- Signalized access to site
- Strong daytime population with 124,093 people within 3 miles
- Excellent visibility with existing monument sign

## **SURROUNDING AREA**