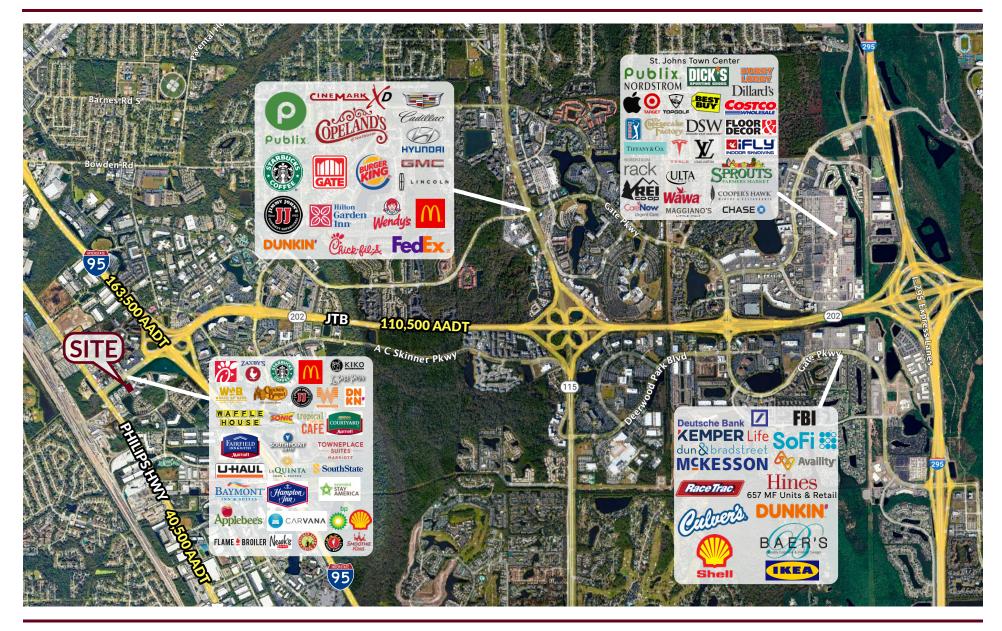

### **PROPERTY OVERVIEW**

This high-visibility location is ideal for quick-service restaurants or fast-casual dining.

#### **KEY HIGHLIGHTS:**

- Prime Location: Positioned alongside national chains such as McDonald's, Zaxby's, Starbucks and Chick-fil-A
- Close proximity to I-95 and J Turner Butler interchange
- Signalized access to site
- Strong daytime population with 124,093 people within 3 miles
- Excellent visibility with existing monument sign

This versatile commercial site is perfect for retail, service, or restaurant use, with a high-traffic location surrounded by established national brands. Don't miss out on this exceptional opportunity!

## **SURROUNDING AREA**