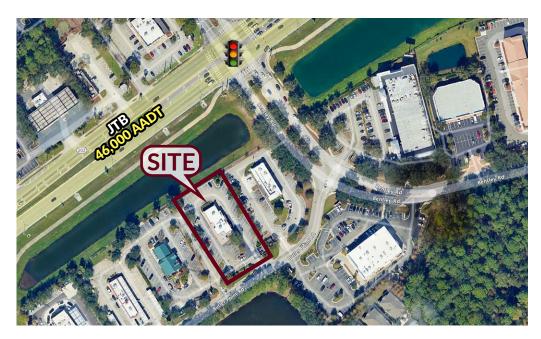

#### **KEY HIGHLIGHTS:**

- Prime Location: Positioned alongside national chains such as McDonald's, Zaxby's, Starbucks and Chick-fil-A
- Close proximity to I-95 and J Turner Butler interchange
- Signalized access to site
- Strong daytime population with 124,093 people within 3 miles
- Excellent visibility with existing monument sign

#### **OFFER DETAILS**

| Price:      | Contact for Pricing                    |
|-------------|----------------------------------------|
| Address:    | 5752 Butler Point Rd, Jacksonville, FL |
| Size:       | 3,082 SF                               |
| Lot Size:   | ± 0.93 AC                              |
| Year built: | 2000                                   |
| Parcel ID:  | 152594-8190                            |
| Zoning:     | PUD                                    |
| Tenancy:    | Single Tenant                          |