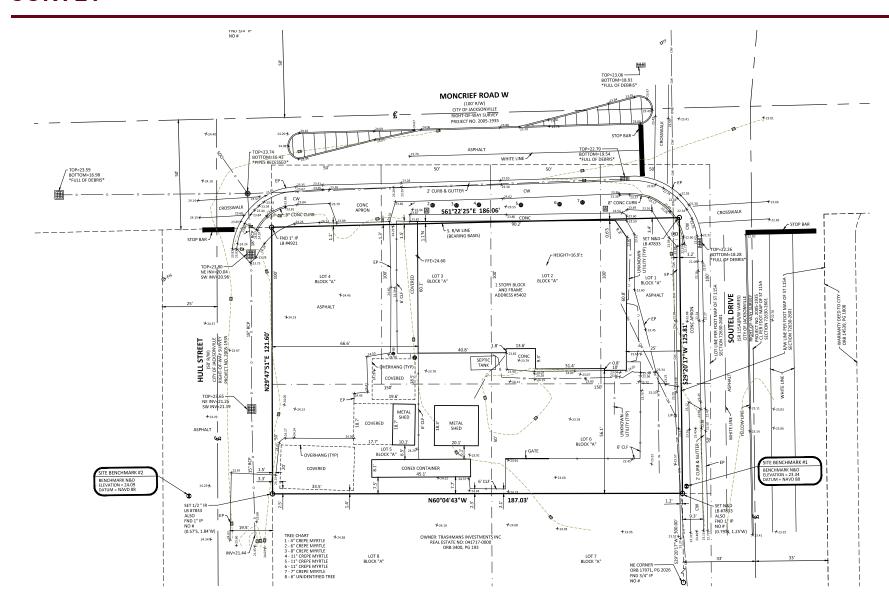

|
|-------------------|-----------------------------------------------|
| Lot Size:         | 0.64 AC                                       |
| Parcel ID:        | 041718-0000                                   |
| Zoning:           | CCG-1                                         |
| Frontage:         | 197' along Moncrief Rd & 141' along Soutel Dr |
| Opportunity Zone: | Yes                                           |

#### **DEMOGRAPHICS**

|                          | 3 MILES  | 5 MILES  |
|--------------------------|----------|----------|
| Population               | 46,728   | 129,002  |
| Households               | 17,917   | 50,005   |
| Median Age               | 40.8     | 38.5     |
| Average Household Income | \$65,222 | \$62,069 |





kayla@cantrellmorgan.com

### **SURVEY**



M - 904.874.6969 connor@cantrellmorgan.com



## **SURROUNDING AREA**



connor@cantrellmorgan.com