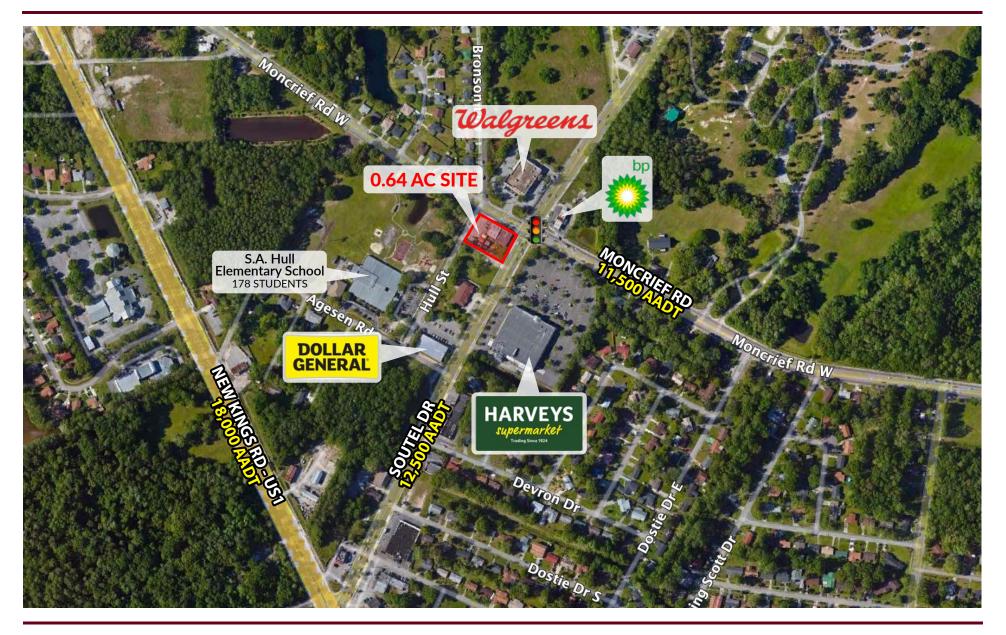

### PROPERTY OVERVIEW

An excellent development opportunity in Jacksonville's Northside! This **CCG-1** zoned property is located at the signalized intersection of Moncrief Road W. and Soutel Drive, offering prime visibility and access.

Key highlights of this site include:

- 197 feet of frontage along Moncrief Road and 141 feet along Soutel Drive for maximum exposure
- Located near major retailers such as Walgreens, BP, Harveys Supermarket, Dollar General, Popeyes, and The Dollar Tree, driving consistent traffic to the area
- Less than **0.5** mile from **US HWY 1**, providing easy access to major roadways and nearby neighborhoods

This versatile commercial site is perfect for retail, service, or restaurant development, with a high-traffic location and surrounded by established national brands. Don't miss out on this exceptional land investment opportunity!

#### **PROPERTY DETIALS**

| Sale Price:       | \$450,000.00                                  |
|-------------------|-----------------------------------------------|
| Lot Size:         | 0.64 AC                                       |
| Parcel ID:        | 041718-0000                                   |
| Zoning:           | CCG-1                                         |
| Frontage:         | 197' along Moncrief Rd & 141' along Soutel Dr |
| Opportunity Zone: | Yes                                           |