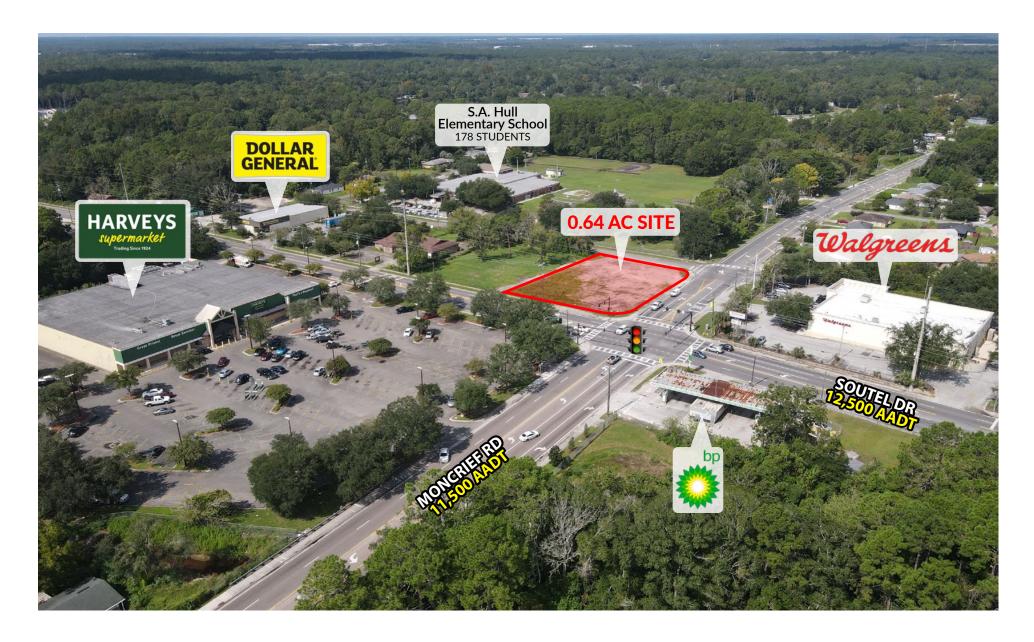

### PROPERTY OVERVIEW

An excellent development opportunity in Jacksonville's Northside! This **CCG-1** zoned property is located at the signalized intersection of Moncrief Road W. and Soutel Drive, offering prime visibility and access.

Key highlights of this site include:

- 197 feet of frontage along Moncrief Road and 141 feet along Soutel Drive for maximum exposure
- Located near major retailers such as Walgreens, BP, Harveys Supermarket, Dollar General, Popeyes, and The Dollar Tree, driving consistent traffic to the area
- Less than **0.5** mile from **US HWY 1**, providing easy access to major roadways and nearby neighborhoods

This versatile commercial site is perfect for retail, service, or restaurant development, with a high-traffic location and surrounded by established national brands. Don't miss out on this exceptional land investment opportunity!