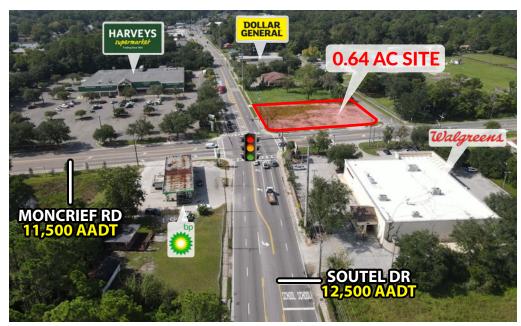

### PROPERTY OVERVIEW

An excellent development opportunity in Jacksonville's Northside! This **CCG-1** zoned property is located at the signalized intersection of Moncrief Road W. and Soutel Drive, offering prime visibility and access.

Key highlights of this site include:

- 197 feet of frontage along Moncrief Road and 141 feet along Soutel Drive for maximum exposure
- Located near major retailers such as Walgreens, BP, Harveys Supermarket, Dollar General, Popeyes, and The Dollar Tree, driving consistent traffic to the area
- Less than **0.5** mile from **US HWY 1**, providing easy access to major roadways and nearby neighborhoods

This versatile commercial site is perfect for retail, service, or restaurant development, with a high-traffic location and surrounded by established national brands. Don't miss out on this exceptional land investment opportunity!