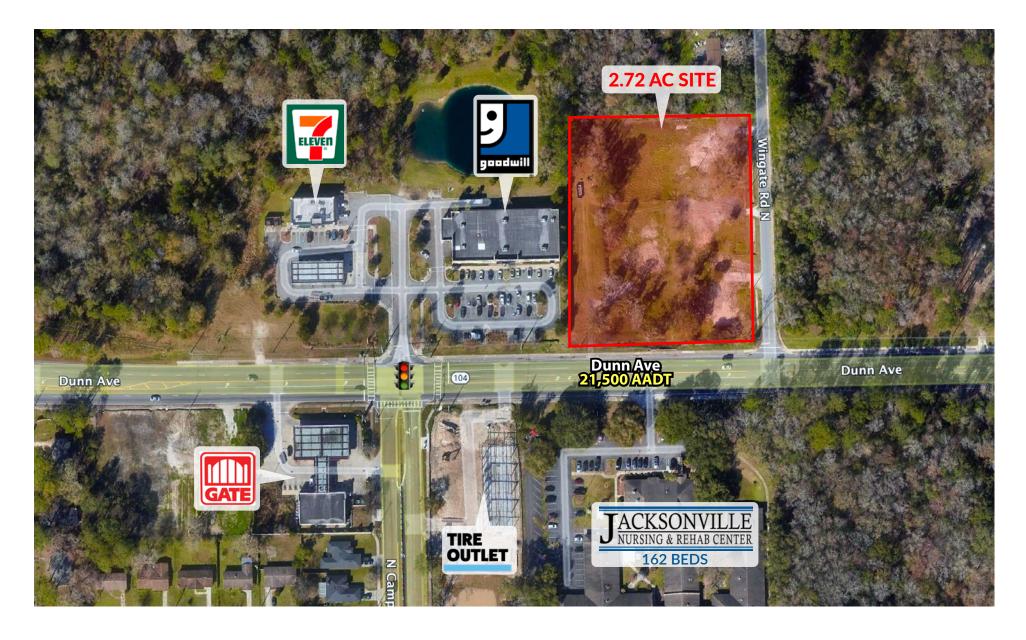

### PROPERTY OVERVIEW

Situated in Jacksonville's thriving Northside, this exceptional property at 4105 Dunn Avenue offers a strategic location for your business. Located at the northwest corner of Dunn Avenue and Wingate Road N., this site boasts:

- 310 feet of frontage along Dunn Avenue with excellent visibility and exposure to over 20,000 vehicles per day
- Positioned directly across from Jacksonville Nursing & Rehab Center (162 beds), providing strong potential for medical or service-related tenants
- Proximity to major healthcare facilities, including Baptist
  North Medical Office, Wolfson Children's Hospital, and the Y
  Healthy Living Center, all within 0.5 miles
- Quick access to I-295, ensuring easy connectivity to other parts of Jacksonville and surrounding areas

This high-traffic location is perfect for retail, medical, or professional services looking to capitalize on the area's robust demand.

#### **PROPERTY DETIALS**

| Sale Price: | \$695,000.00                       |
|-------------|------------------------------------|
| Lot Size:   | 2.72                               |
| Parcel ID:  | 020003-0000                        |
| Zoning:     | CCG-1                              |
| Frontage:   | 310' of frontage along Dunn Avenue |