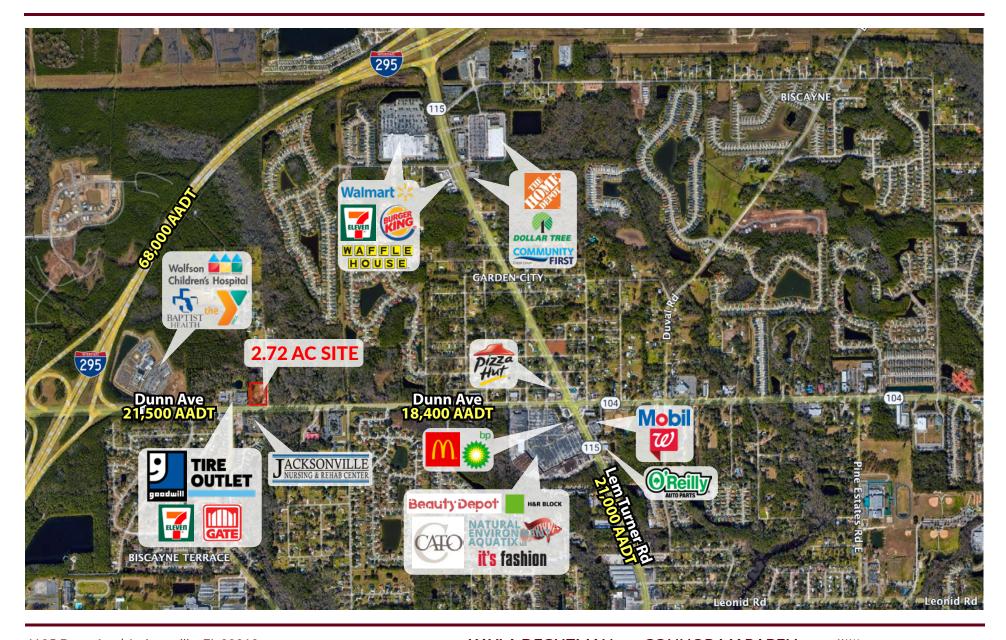

- 310 feet of frontage along Dunn Avenue with excellent visibility and exposure to over 20,000 vehicles per day
- Positioned directly across from Jacksonville Nursing & Rehab Center (162 beds), providing strong potential for medical or service-related tenants
- Proximity to major healthcare facilities, including Baptist
  North Medical Office, Wolfson Children's Hospital, and the Y
  Healthy Living Center, all within 0.5 miles
- Quick access to I-295, ensuring easy connectivity to other parts of Jacksonville and surrounding areas

# **SURROUNDING AREA**

4105 Dunn Ave | Jacksonville, FL 32218