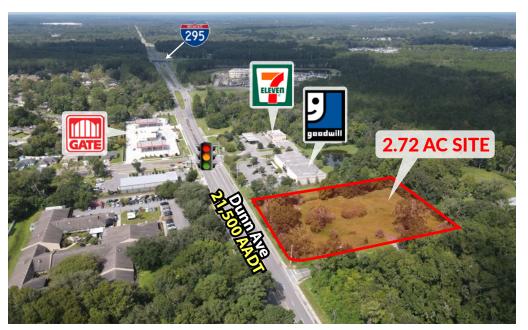

### PROPERTY OVERVIEW

Situated in Jacksonville's thriving Northside, this exceptional property at 4105 Dunn Avenue offers a strategic location for your business. Located at the northwest corner of Dunn Avenue and Wingate Road N., this site boasts:

- 310 feet of frontage along Dunn Avenue with excellent visibility and exposure to over 20,000 vehicles per day
- Positioned directly across from Jacksonville Nursing & Rehab Center (162 beds), providing strong potential for medical or service-related tenants
- Proximity to major healthcare facilities, including Baptist
  North Medical Office, Wolfson Children's Hospital, and the Y
  Healthy Living Center, all within 0.5 miles
- Quick access to I-295, ensuring easy connectivity to other parts of Jacksonville and surrounding areas

This high-traffic location is perfect for retail, medical, or professional services looking to capitalize on the area's robust demand.

#### **PROPERTY DETIALS**

| Sale Price: | \$695,000.00                       |
|-------------|------------------------------------|
| Lot Size:   | 2.72                               |
| Parcel ID:  | 020003-0000                        |
| Zoning:     | CCG-1                              |
| Frontage:   | 310' of frontage along Dunn Avenue |