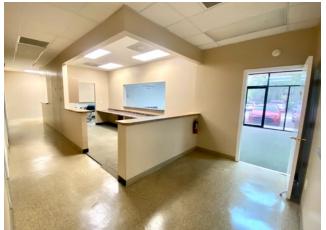

roperty offers **2,400 to 6,400 square feet** of customizable space, fully plumbed with exam rooms, making it perfect for medical practices, clinics, or professional tenants seeking a ready-to-go setup.

Conveniently located just minutes from Memorial Hospital, the building is positioned in a high-traffic area, ensuring excellent visibility and accessibility for your business. The property's strategic location in a rapidly growing area makes it an attractive option for healthcare providers and related businesses.

This is your chance to lease a prime commercial space in a thriving Jacksonville market. Don't miss out on securing this ideal location for your business!

Contact us today for more information or to schedule a tour.

## **PROPERTY PHOTOS**











## **INTERIOR PHOTOS**















### FLOOR PLAN FOR SPACE AVAILABLE



kayla@cantrellmorgan.com

## **SURROUNDING AREA**





### **CENTRAL TO MAJOR HOSPITALS**