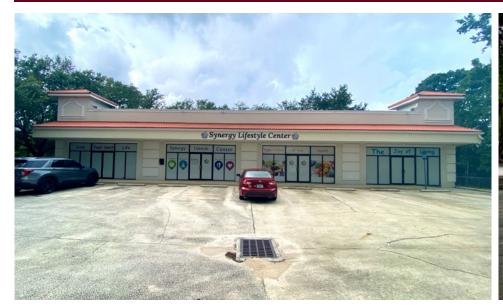

versity Blvd S in Jacksonville. This property offers **2,400 to 6,400 square feet** of customizable space, fully plumbed with exam rooms, making it perfect for medical practices, clinics, or professional tenants seeking a ready-to-go setup.

Conveniently located just minutes from Memorial Hospital, the building is positioned in a high-traffic area, ensuring excellent visibility and accessibility for your business. The property's strategic location in a rapidly growing area makes it an attractive option for healthcare providers and related businesses.

This is your chance to lease a prime commercial space in a thriving Jacksonville market. Don't miss out on securing this ideal location for your business!

Contact us today for more information or to schedule a tour.

## **PROPERTY PHOTOS**











## **INTERIOR PHOTOS**















### FLOOR PLAN FOR SPACE AVAILABLE



kayla@cantrellmorgan.com

## **SURROUNDING AREA**





### **CENTRAL TO MAJOR HOSPITALS**