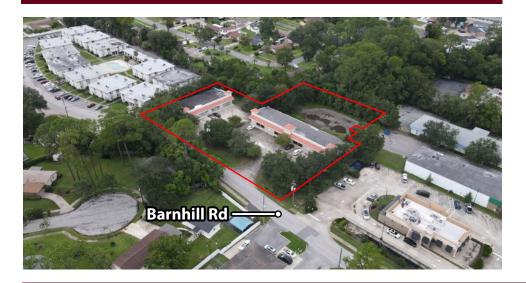

, FL 32207 KAYLA DEGUZMAN D - 904.302.6930 M - 904.208.1168 kayla@cantrellmorgan.com



#### **LEASE DETAILS**

| Lease Rate: | \$14/SF                               |
|-------------|---------------------------------------|
| Lease Type: | NNN (\$5.50/SF)                       |
| Address:    | 5737 Barnhill Rd                      |
|             | Jacksonville, FL 32207                |
| Lot Size:   | 1.51 AC                               |
| Zoning:     | CCG-1 w/ PUD & RMD-D                  |
| Year Built: | 2001                                  |
| Signage:    | Yes                                   |
| Parking:    | Ample Paved Parking + Additional Land |

#### **AVAILABILITY**

BLDG 1: 6,400 SF

Available:

- Unit 102 = 4,000 SF
- Unit 104 = 2,400 SF

Combined for up to 6,400 SF



#### **PROPERTY HIGHLIGHTS**

- Ample parking
- Signage available
- 2nd Generation Medical Space
- Vacant BLDG can be multi-tenant or single tenant
- Near Memorial Hospital

#### **LEASE OVERVIEW**

Take advantage of this exceptional opportunity to lease a versatile 2nd generation medical property just steps from University Blvd S in Jacksonville. This property offers **2,400 to 6,400 square feet** of customizable space, fully plumbed with exam rooms, making it perfect for medical practices, clinics, or professional tenants seeking a ready-to-go setup.

Conveniently located just minutes from Memorial Hospital, the building is positioned in a high-traffic area, ensuring excellent visibility and accessibility for your business. The property's strategic location in a rapidly growing area ma