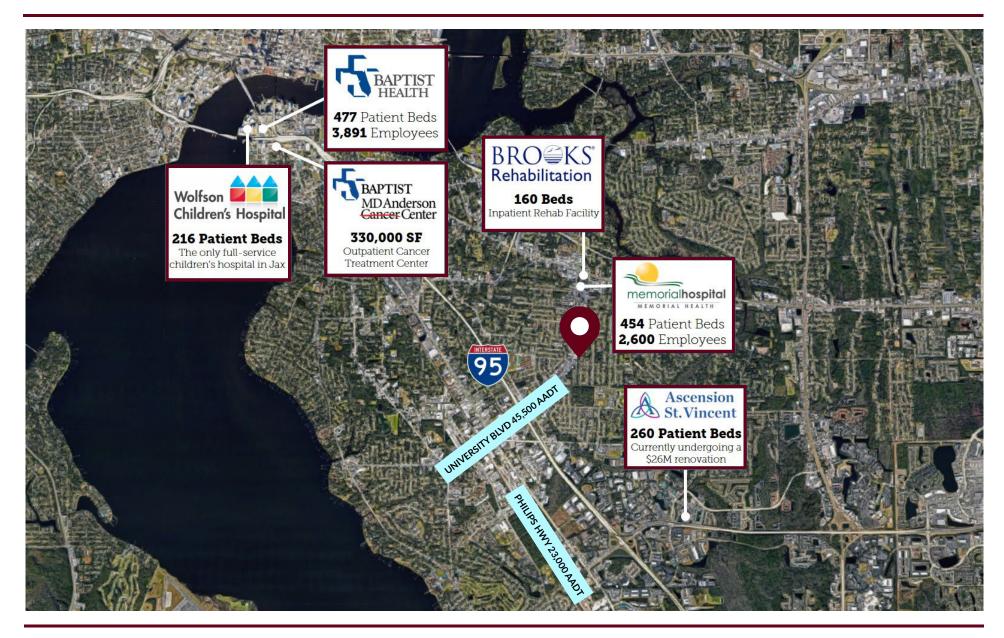

### **CENTRAL TO MAJOR HOSPITALS**

Conveniently located just minutes from Memorial Hospital, the building is positioned in a high-traffic area, ensuring excellent visibility and accessibility for your business. The property's strategic location in a rapidly growing area makes it an attractive option for healthcare providers and related businesses.