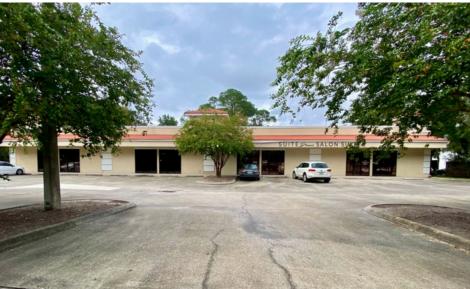

y Blvd S in Jacksonville. This property offers **2,400 to 6,400 square feet** of customizable space, fully plumbed with exam rooms, making it perfect for medical practices, clinics, or professional tenants seeking a ready-to-go setup.

Conveniently located just minutes from Memorial Hospital, the building is positioned in a high-traffic area, ensuring excellent visibility and accessibility for your business. The property's strategic location in a rapidly growing area makes it an attractive option for healthcare providers and related businesses.

This is your chance to lease a prime commercial space in a thriving Jacksonville market. Don't miss out on securing this ideal location for your business!

Contact us today for more information or to schedule a tour.

## **PROPERTY PHOTOS**











## **INTERIOR PHOTOS**















### FLOOR PLAN FOR SPACE AVAILABLE



kayla@cantrellmorgan.com

## **SURROUNDING AREA**





### **CENTRAL TO MAJOR HOSPITALS**