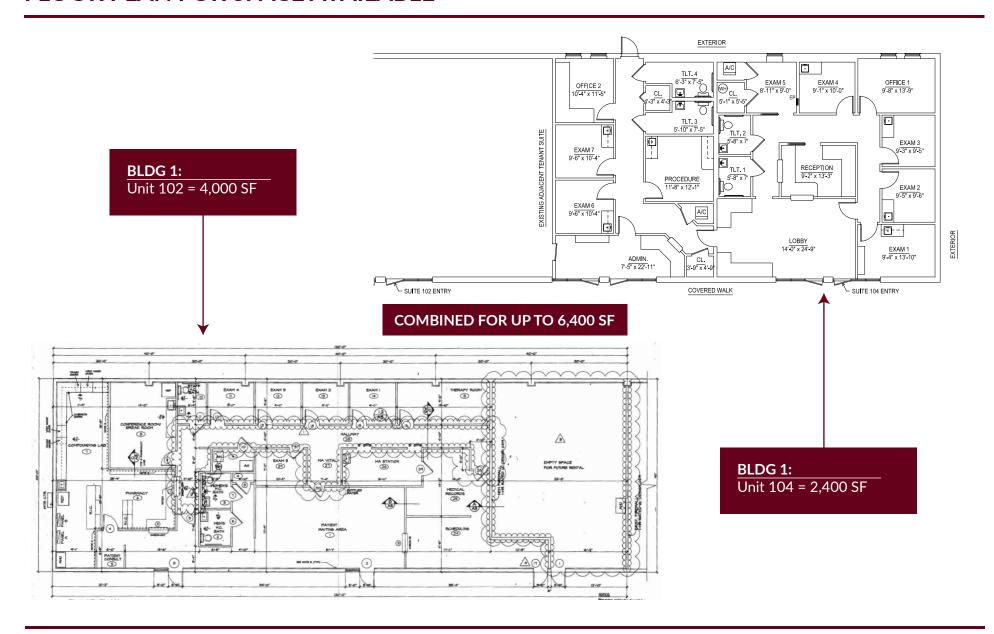

### FLOOR PLAN FOR SPACE AVAILABLE

kayla@cantrellmorgan.com

#### **AVAILABILITY**

BLDG 1: 6,400 SF

Available:

- Unit 102 = 4,000 SF
- Unit 104 = 2,400 SF

Combined for up to 6,400 SF