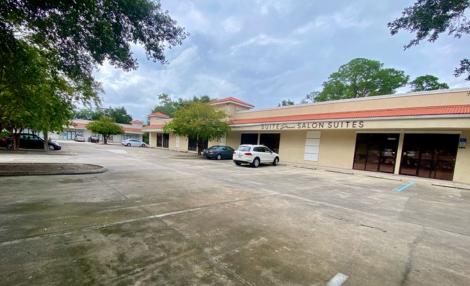

rsity Blvd S in Jacksonville. This property offers **2,400 to 6,400 square feet** of customizable space, fully plumbed with exam rooms, making it perfect for medical practices, clinics, or professional tenants seeking a ready-to-go setup.

Conveniently located just minutes from Memorial Hospital, the building is positioned in a high-traffic area, ensuring excellent visibility and accessibility for your business. The property's strategic location in a rapidly growing area makes it an attractive option for healthcare providers and related businesses.

This is your chance to lease a prime commercial space in a thriving Jacksonville market. Don't miss out on securing this ideal location for your business!

Contact us today for more information or to schedule a tour.

## **PROPERTY PHOTOS**











## **INTERIOR PHOTOS**















### FLOOR PLAN FOR SPACE AVAILABLE



kayla@cantrellmorgan.com

## **SURROUNDING AREA**





### **CENTRAL TO MAJOR HOSPITALS**