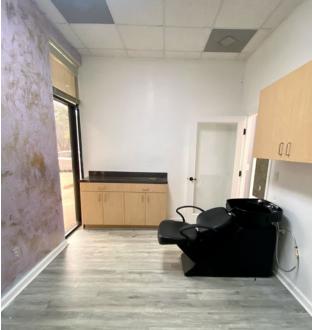

property offers **2,400 to 6,400 square feet** of customizable space, fully plumbed with exam rooms, making it perfect for medical practices, clinics, or professional tenants seeking a ready-to-go setup.

Conveniently located just minutes from Memorial Hospital, the building is positioned in a high-traffic area, ensuring excellent visibility and accessibility for your business. The property's strategic location in a rapidly growing area makes it an attractive option for healthcare providers and related businesses.

This is your chance to lease a prime commercial space in a thriving Jacksonville market. Don't miss out on securing this ideal location for your business!

Contact us today for more information or to schedule a tour.

## **PROPERTY PHOTOS**











## **INTERIOR PHOTOS**















### FLOOR PLAN FOR SPACE AVAILABLE



kayla@cantrellmorgan.com

## **SURROUNDING AREA**





### **CENTRAL TO MAJOR HOSPITALS**