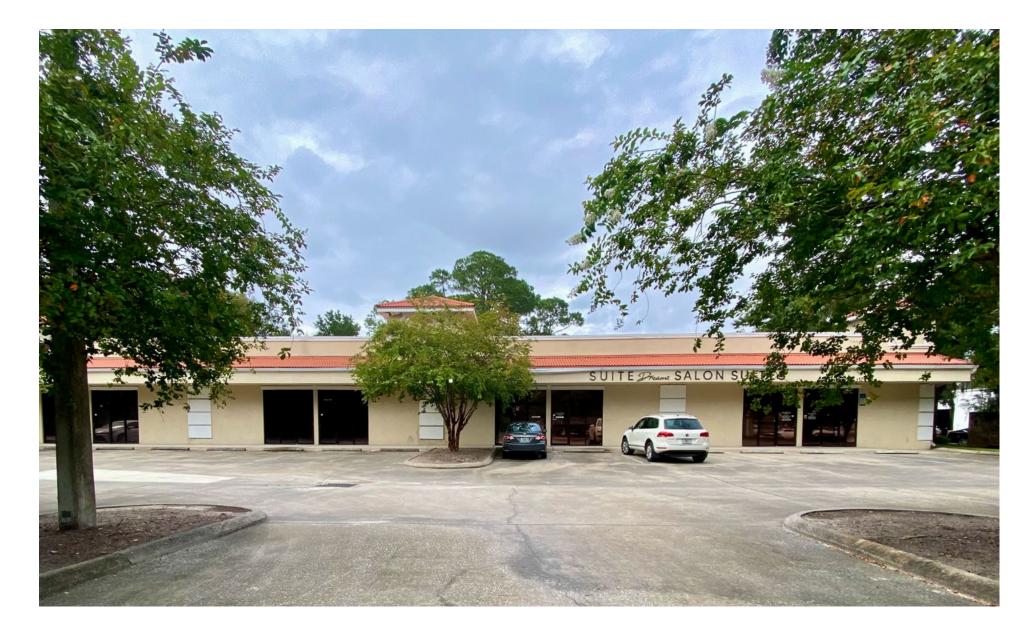

# 2ND GENERATION MEDICAL SPACE | FOR LEASE

5737 Barnhill Rd Jacksonville, FL 32207 KAYLA DEGUZMAN D - 904.302.6930 M - 904.208.1168 kayla@cantrellmorgan.com



#### **LEASE DETAILS**

| Lease Rate: | \$14/SF                               |
|-------------|---------------------------------------|
| Lease Type: | NNN (\$5.50/SF)                       |
| Address:    | 5737 Barnhill Rd                      |
|             | Jacksonville, FL 32207                |
| Lot Size:   | 1.51 AC                               |
| Zoning:     | CCG-1 w/ PUD & RMD-D                  |
| Year Built: | 2001                                  |
| Signage:    | Yes                                   |
| Parking:    | Ample Paved Parking + Additional Land |

#### **AVAILABILITY**

BLDG 1: 6,400 SF

Available: