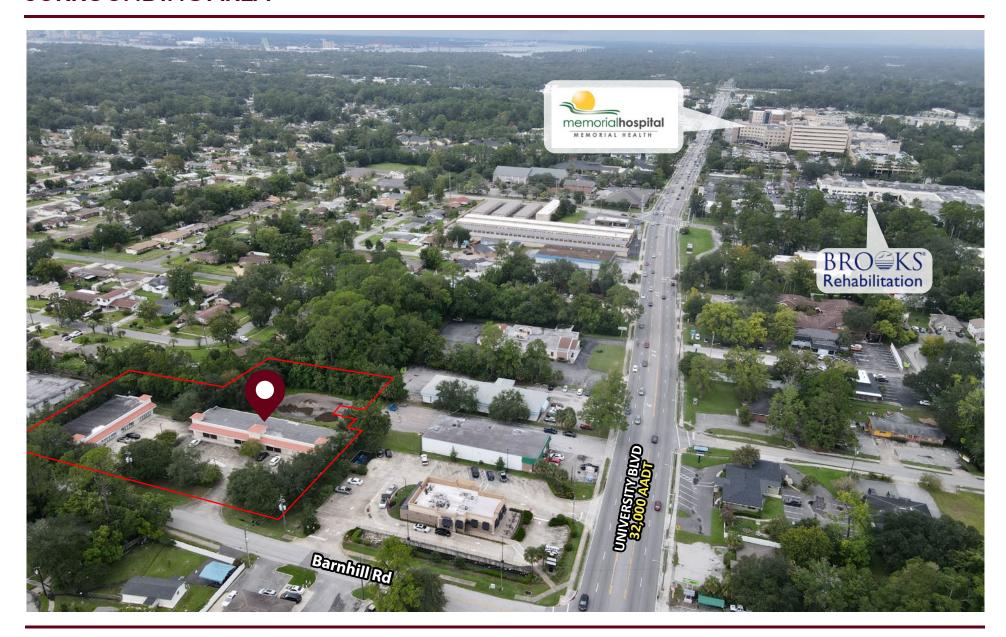

## **SURROUNDING AREA**

Conveniently located just minutes from Memorial Hospital, the building is positioned in a high-traffic area, ensuring excellent visibility and accessibility for your business. The property's strategic location in a rapidly growing area makes it an attractive option for healthcare providers and related businesses.