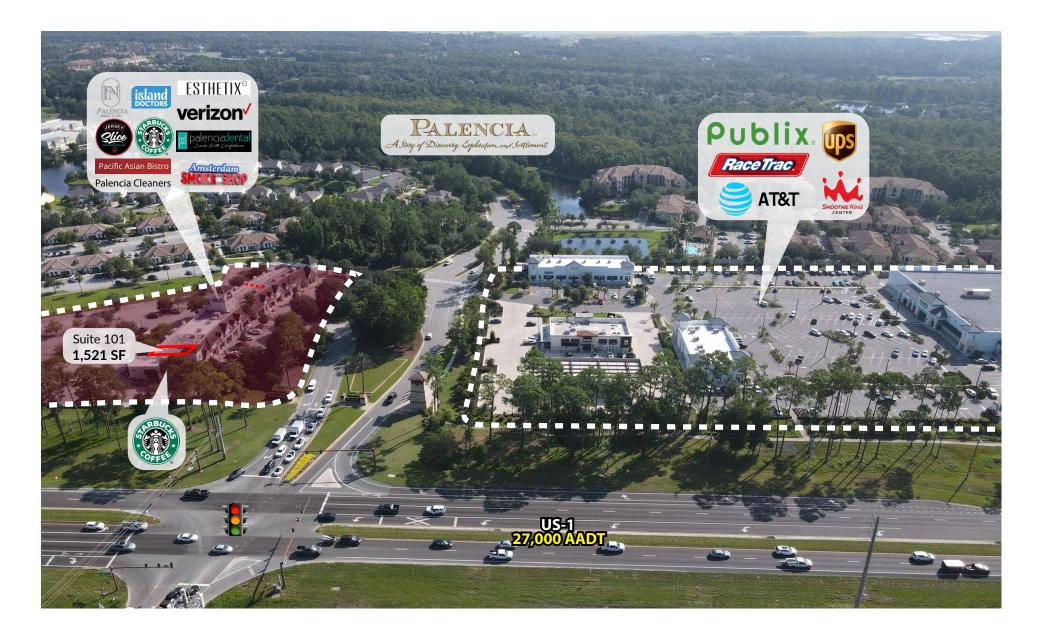

# **PROPERTY OVERVIEW**

Mercado Walk, a Starbucks-anchored retail center located at the main entrance of the prestigious Palencia Community, presents an exceptional leasing opportunity.

Currently undergoing renovations, Mercado Walk offers a variety of flexible floorplans to suit diverse business needs. Available space is a 2nd generation medical space, perfect for healthcare providers.

## **PROPERTY HIGHLIGHTS**

- Starbucks anchored retail center
- Prime location near the main entrance of the prestigious Palencia Community.
- Situated in the vibrant corridor between St. Augustine and Nocatee, offering excellent visibility and accessibility.
- Ideal for businesses looking to tap into a thriving market with high consumer traffic.

#### LEASE DETAILS

| Suite     | Size     | Lease Price              |
|-----------|----------|--------------------------|
| Suite 101 | 1,521 SF | \$35/SF + \$10.56/SF NNN |

155-167 Palencia Village Drive | St. Augustine, FL 32095