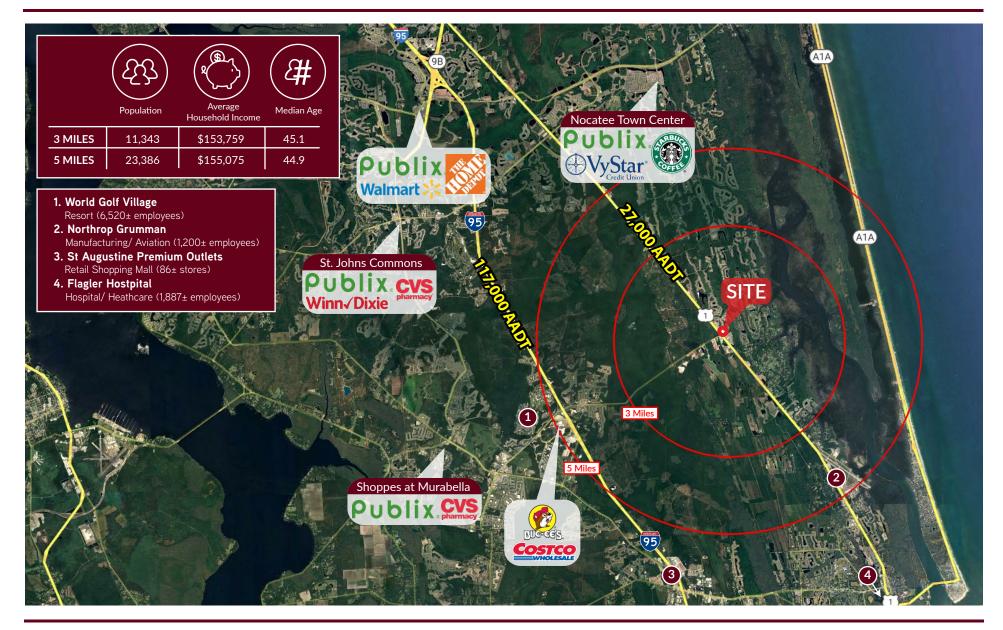

# **DEMOGRAPHICS & AREA OVERVIEW**

155-167 Palencia Village Drive | St. Augustine, FL 32095

JACK SLADICK D - 904.302.6944 C - 239.248.1652 jack@cantrellmorgan.com

### DEMOGRAPHICS

- Located in Saint Johns County, one of the fastest-growing and most affluent areas in Florida.
- The county boasts one of the highest per capita and median household incomes in the state, offering a strong customer base with significant purchasing power.