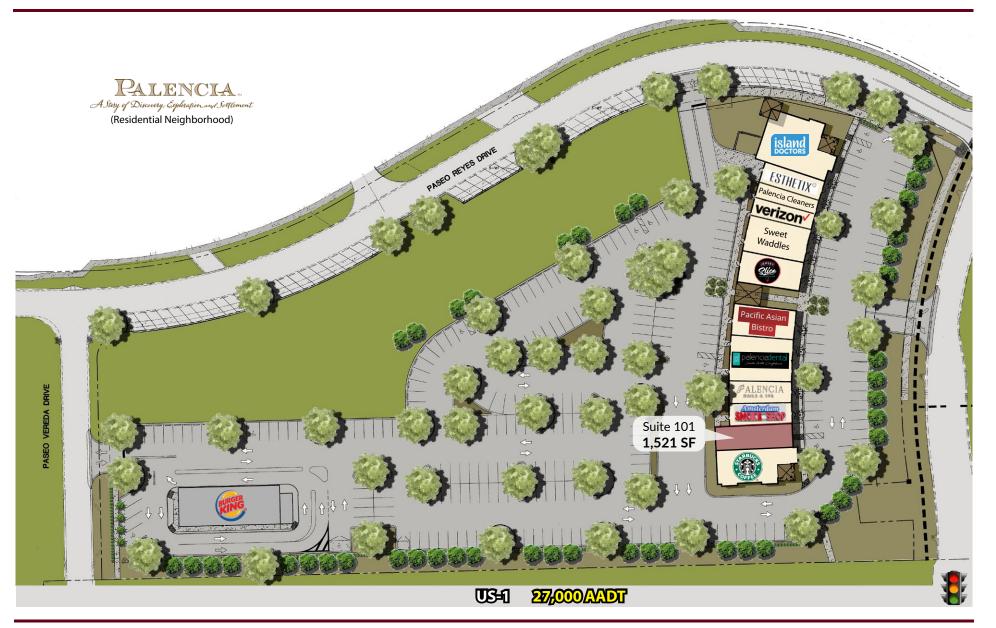

#### LEASING SUMMARY

| Address:    | 155-167 Palencia Village Dr, St. Augustine, FL |  |
|-------------|------------------------------------------------|--|
| Zoning:     | PUD                                            |  |
| Parking:    | +/- 100 paved spaces                           |  |
| Frontage:   | 521' on Palencia Village Dr (with 1 curb cuts) |  |
| Year built: | 2007                                           |  |
| County:     | Saint Johns County                             |  |

#### LEASE DETAILS

| Suite     | Size     | Lease Price              |
|-----------|----------|--------------------------|
| Suite 101 | 1,521 SF | \$35/SF + \$10.56/SF NNN |

155-167 Palencia Village Drive | St. Augustine, FL 32095