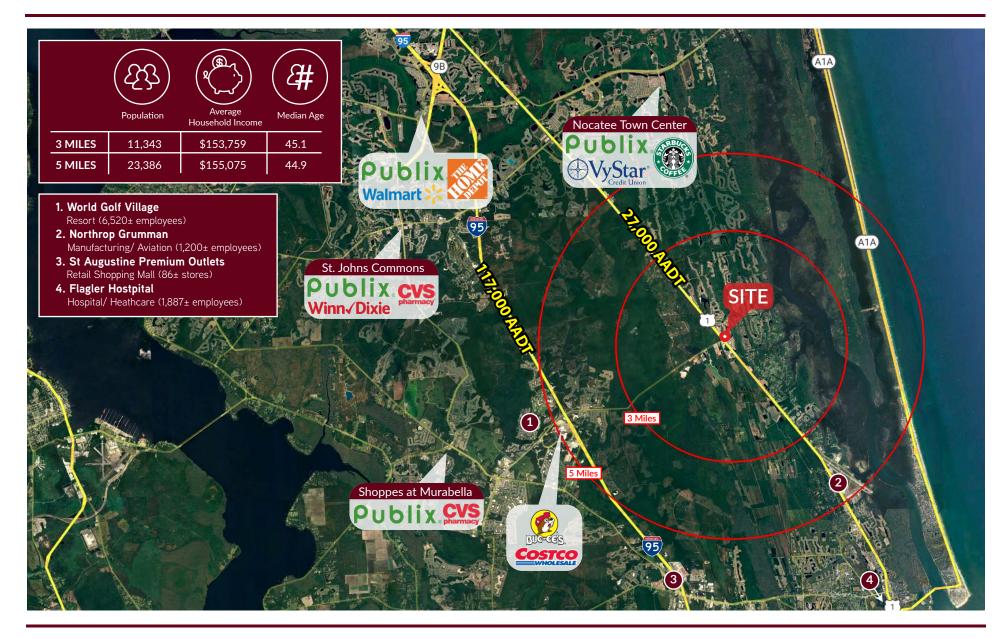

#### **DEMOGRAPHICS**

- Located in Saint Johns County, one of the fastest-growing and most affluent areas in Florida.
- The county boasts one of the highest per capita and median household incomes in the state, offering a strong customer base with significant purchasing power.

#### **SURROUNDING AREA**

#### **DEMOGRAPHICS & AREA OVERVIEW**