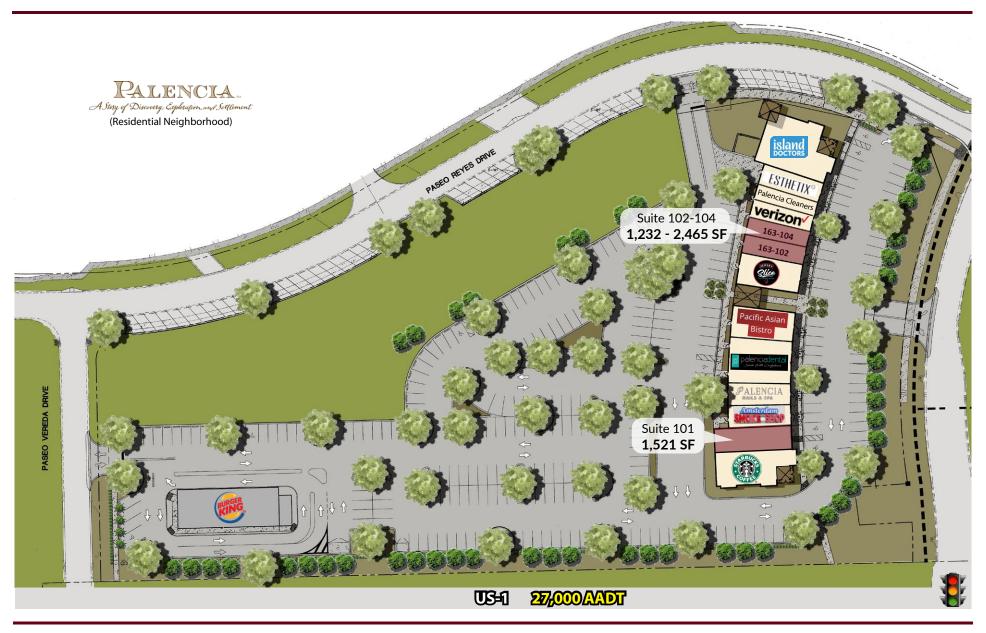

## **SITE PLAN**

155-167 Palencia Village Drive | St. Augustine, FL 32095

JACK SLADICK D - 904.302.6944 C - 239.248.1652 jack@cantrellmorgan.com KAYLA DEGUZMAN D - 904.302.6930 M - 904.208.1168 kayla@cantrellmorgan.com

| LEASE DETAILS |                                          |  |
|---------------|------------------------------------------|--|
| Size          | Lease Price                              |  |
| 1,521 SF      | \$35/SF + \$10.56/SF NNN                 |  |
| 1,232 SF      | \$35/SF + \$10.56/SF NNN                 |  |
| 1,232 SF      | \$35/SF + \$10.56/SF NNN                 |  |
| 2,465 SF      | \$35/SF + \$10.56/SF NNN                 |  |
|               | Size<br>1,521 SF<br>1,232 SF<br>1,232 SF |  |