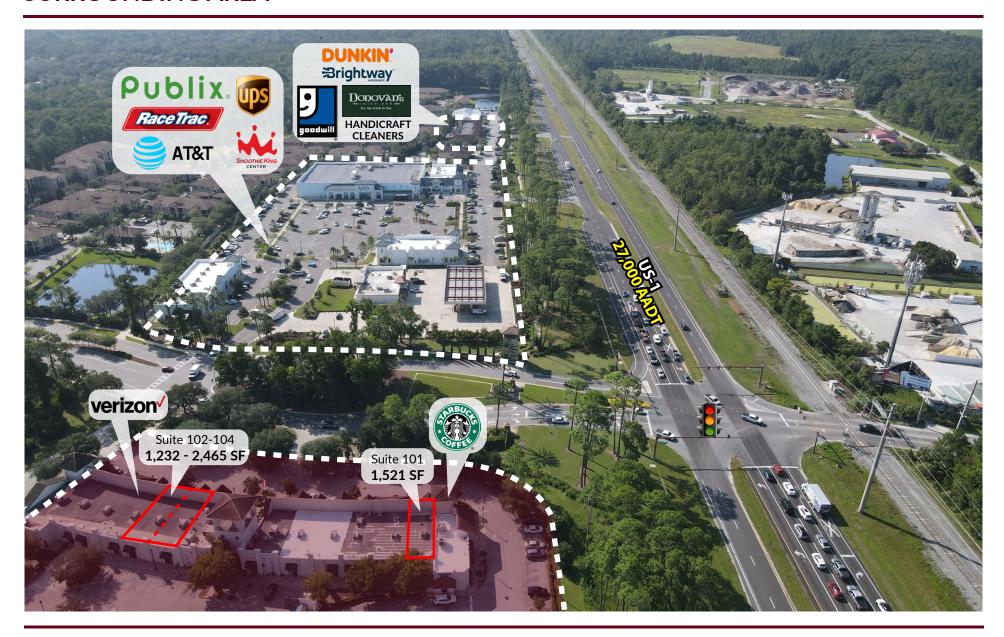

|  |
| 1,232 SF      | \$35/SF + \$10.56/SF NNN                 |  |
| 1,232 SF      | \$35/SF + \$10.56/SF NNN                 |  |
| 2,465 SF      | \$35/SF + \$10.56/SF NNN                 |  |
|               | Size<br>1,521 SF<br>1,232 SF<br>1,232 SF |  |



## **MARCADO WALK**









155-167 Palencia Village Drive | St. Augustine, FL 32095

JACK SLADICK D - 904.302.6944 C - 239.248.1652 jack@cantrellmorgan.com KAYLA DEGUZMAN D - 904.302.6930 M - 904.208.1168 kayla@cantrellmorgan.com



## **SITE PLAN**



155-167 Palencia Village Drive | St. Augustine, FL 32095

JACK SLADICK D - 904.302.6944 C - 239.248.1652 jack@cantrellmorgan.com KAYLA DEGUZMAN D - 904.302.6930 M - 904.208.1168 kayla@cantrellmorgan.com



## **INTERIOR PHOTOS**









#### **SURROUNDING AREA**





#### **DEMOGRAPHICS & AREA OVERVIEW**





## **POPULATION GROWTH MAP**



kayla@cantrellmorgan.com