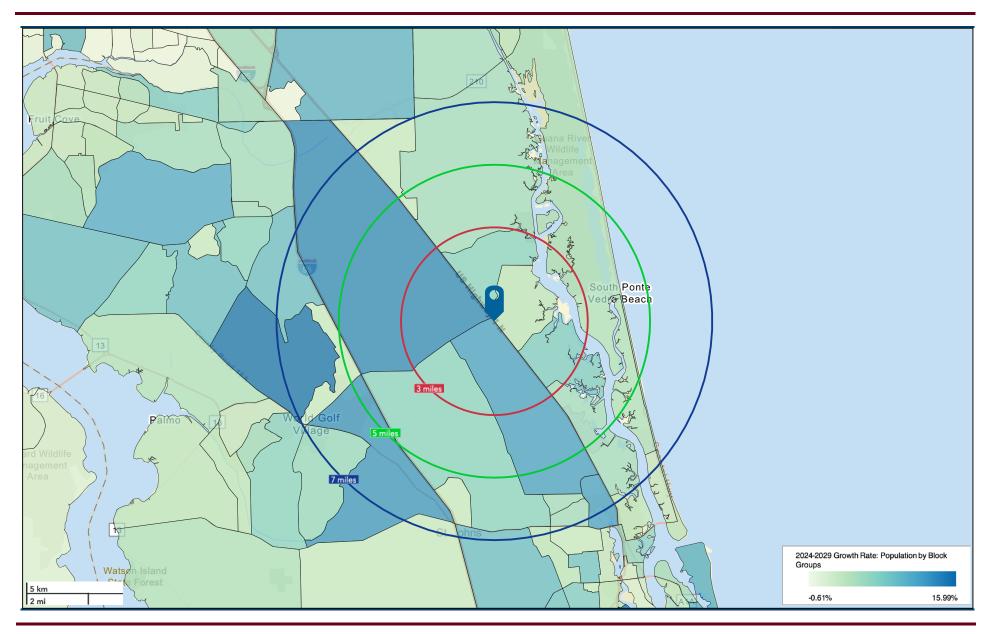

|  |
| 1,232 SF      | \$35/SF + \$10.56/SF NNN                 |  |
| 2,465 SF      | \$35/SF + \$10.56/SF NNN                 |  |
|               | Size<br>1,521 SF<br>1,232 SF<br>1,232 SF |  |



## **MARCADO WALK**









155-167 Palencia Village Drive | St. Augustine, FL 32095

JACK SLADICK D - 904.302.6944 C - 239.248.1652 jack@cantrellmorgan.com KAYLA DEGUZMAN D - 904.302.6930 M - 904.208.1168 kayla@cantrellmorgan.com



## **SITE PLAN**



155-167 Palencia Village Drive | St. Augustine, FL 32095

JACK SLADICK D - 904.302.6944 C - 239.248.1652 jack@cantrellmorgan.com KAYLA DEGUZMAN D - 904.302.6930 M - 904.208.1168 kayla@cantrellmorgan.com



## **INTERIOR PHOTOS**









#### **SURROUNDING AREA**





#### **DEMOGRAPHICS & AREA OVERVIEW**





## **POPULATION GROWTH MAP**



kayla@cantrellmorgan.com