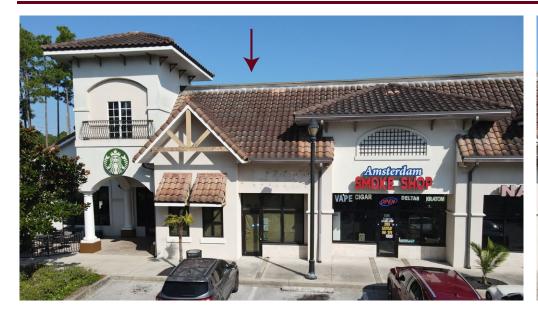

|
| Parking:    | +/- 100 paved space:                           |
| Frontage:   | 521' on Palencia Village Dr (with 1 curb cuts  |
| Year built: | 2007                                           |
| County:     | Saint Johns Count                              |

| LEASE DETAILS |                                          |  |
|---------------|------------------------------------------|--|
| Size          | Lease Price                              |  |
| 1,521 SF      | \$35/SF + \$10.56/SF NNN                 |  |
| 1,232 SF      | \$35/SF + \$10.56/SF NNN                 |  |
| 1,232 SF      | \$35/SF + \$10.56/SF NNN                 |  |
| 2,465 SF      | \$35/SF + \$10.56/SF NNN                 |  |
|               | Size<br>1,521 SF<br>1,232 SF<br>1,232 SF |  |



## **MARCADO WALK**









155-167 Palencia Village Drive | St. Augustine, FL 32095

JACK SLADICK D - 904.302.6944 C - 239.248.1652 jack@cantrellmorgan.com KAYLA DEGUZMAN D - 904.302.6930 M - 904.208.1168 kayla@cantrellmorgan.com



## **SITE PLAN**



155-167 Palencia Village Drive | St. Augustine, FL 32095

JACK SLADICK D - 904.302.6944 C - 239.248.1652 jack@cantrellmorgan.com KAYLA DEGUZMAN D - 904.302.6930 M - 904.208.1168 kayla@cantrellmorgan.com



## **INTERIOR PHOTOS**









#### **SURROUNDING AREA**





#### **DEMOGRAPHICS & AREA OVERVIEW**





## **POPULATION GROWTH MAP**



kayla@cantrellmorgan.com