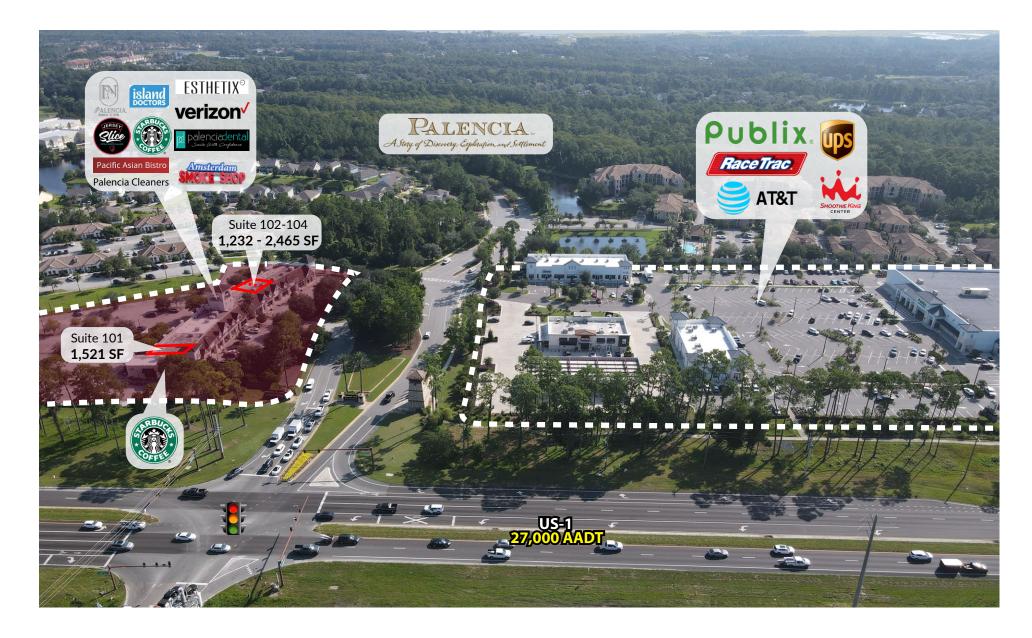

#### **PROPERTY OVERVIEW**

Mercado Walk, a Starbucks-anchored retail center located at the main entrance of the prestigious Palencia Community, presents an exceptional leasing opportunity.

Currently undergoing renovations, Mercado Walk offers a variety of flexible floorplans to suit diverse business needs. Available spaces include 2nd generation cafe space, ideal for a vibrant dining experience and 2nd generation medical space, perfect for healthcare providers.

#### **PROPERTY HIGHLIGHTS**

- Starbucks anchored retail center
- Prime location near the main entrance of the prestigious Palencia Community.
- Situated in the vibrant corridor between St. Augustine and Nocatee, offering excellent visibility and accessibility.
- Ideal for businesses looking to tap into a thriving market with high consumer traffic.

| Address:    | 155-167 Palencia Village Dr, St. Augustine, Fl |
|-------------|------------------------------------------------|
| Zoning:     | PUE                                            |
| Parking:    | +/- 100 paved space:                           |
| Frontage:   | 521' on Palencia Village Dr (with 1 curb cuts  |
| Year built: | 2007                                           |
| County:     | Saint Johns Count                              |

| LEASE DETAILS |                                          |  |
|---------------|------------------------------------------|--|
| Size          | Lease Price                              |  |
| 1,521 SF      | \$35/SF + \$10.56/SF NNN                 |  |
| 1,232 SF      | \$35/SF + \$10.56/SF NNN                 |  |
| 1,232 SF      | \$35/SF + \$10.56/SF NNN                 |  |
| 2,465 SF      | \$35/SF + \$10.56/SF NNN                 |  |
|               | Size<br>1,521 SF<br>1,232 SF<br>1,232 SF |  |

## **SITE PLAN**

155-167 Palencia Village Drive | St. Augustine, FL 32095

JACK SLADICK D - 904.302.6944 C - 239.248.1652 jack@cantrellmorgan.com KAYLA DEGUZMAN D - 904.302.6930 M - 904.208.1168 kayla@cantrellmorgan.com