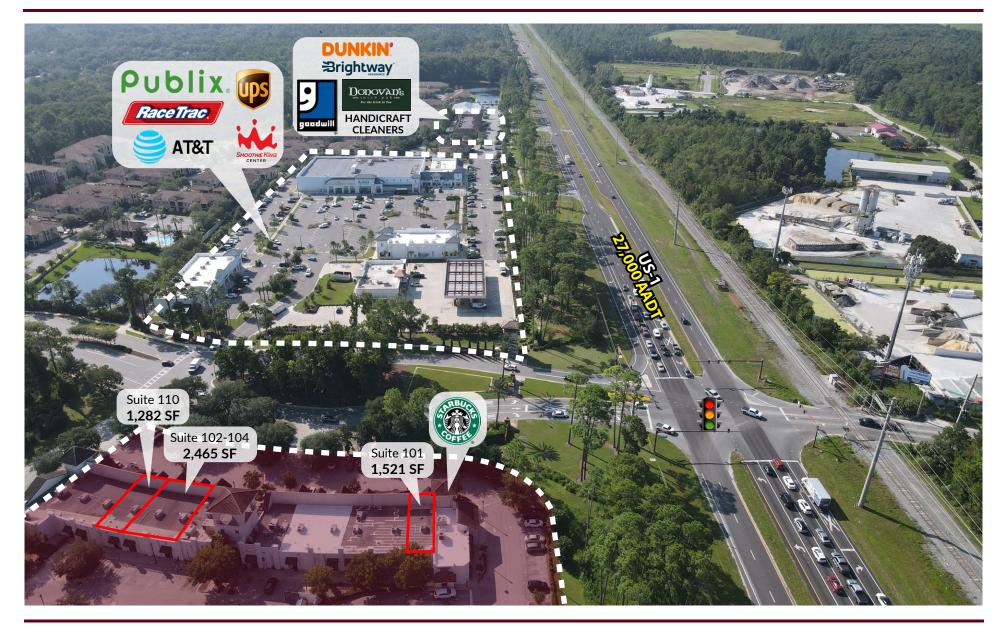

#### LEASE DETAILS

| Suite         | Size     | Lease Price             |
|---------------|----------|-------------------------|
| Suite 101     | 1,521 SF | \$35/SF + \$8.50/SF NNN |
| Suite 102-104 | 2,465 SF | \$35/SF + \$8.50/SF NNN |
| Suite 110     | 1,282 SF | \$35/SF + \$8.50/SF NNN |

#### SURROUNDING AREA

155-167 Palencia Village Drive | St. Augustine, FL 32095

JACK SLADICK D - 904.302.6944 C - 239.248.1652 jack@cantrellmorgan.com KAYLA DEGUZMAN D - 904.302.6930 M - 904.208.1168

kayla@cantrellmorgan.com