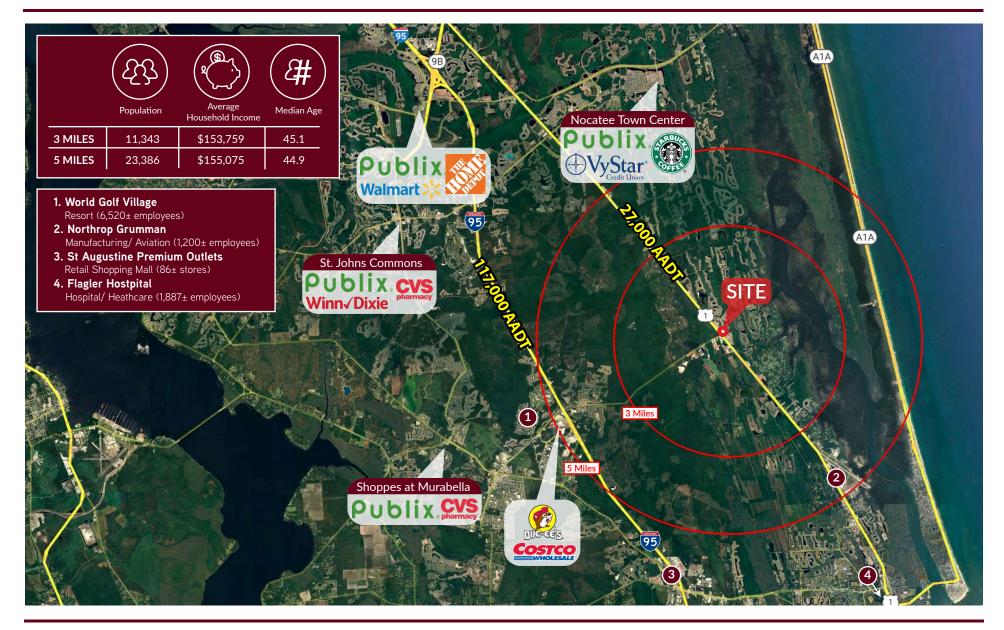

#### DEMOGRAPHICS

- Located in Saint Johns County, one of the fastest-growing and most affluent areas in Florida.
- The county boasts one of the highest per capita and median household incomes in the state, offering a strong customer base with significant purchasing power.

## **DEMOGRAPHICS & AREA OVERVIEW**

155-167 Palencia Village Drive | St. Augustine, FL 32095

JACK SLADICK D - 904.302.6944 C - 239.248.1652 jack@cantrellmorgan.com