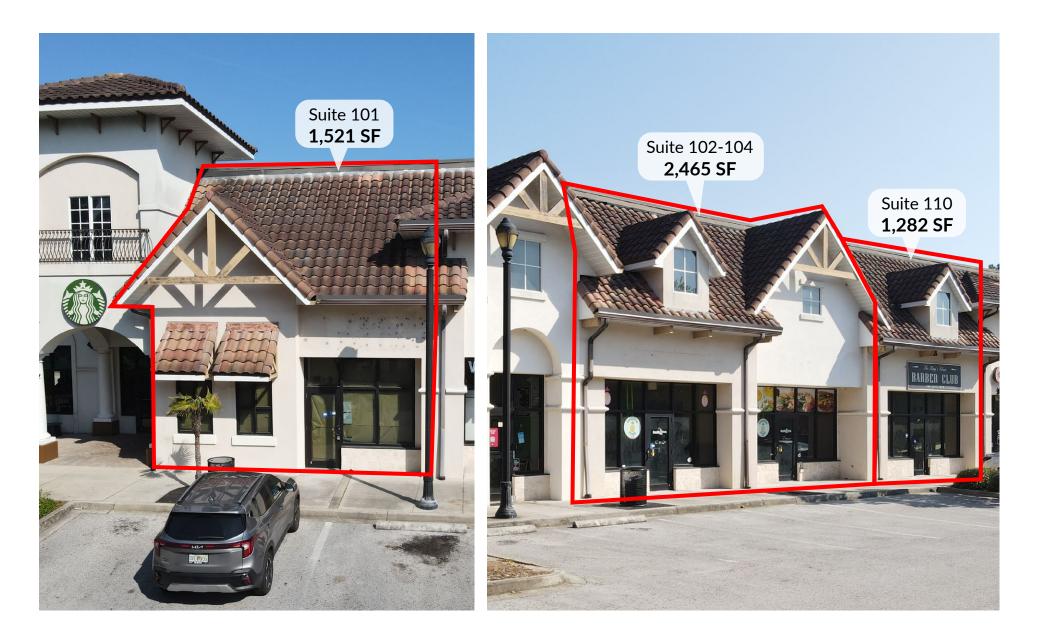

#### LEASE DETAILS

| Suite         | Size     | Lease Price             |
|---------------|----------|-------------------------|
| Suite 101     | 1,521 SF | \$35/SF + \$8.50/SF NNN |
| Suite 102-104 | 2,465 SF | \$35/SF + \$8.50/SF NNN |
| Suite 110     | 1,282 SF | \$35/SF + \$8.50/SF NNN |