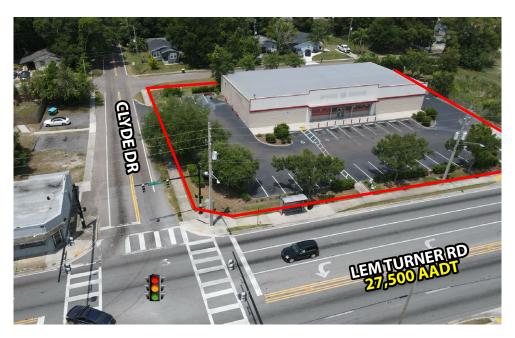

Strategically located at the signalized intersection of Clyde Drive and Lem Turner (27,500 AADT), the property features two convenient access points, ensuring excellent accessibility and high traffic visibility. Don't miss out on this prime location to elevate your business presence!

### SURROUNDING AREA

9114 Lem Turner Road | Jacksonville, FL 32208