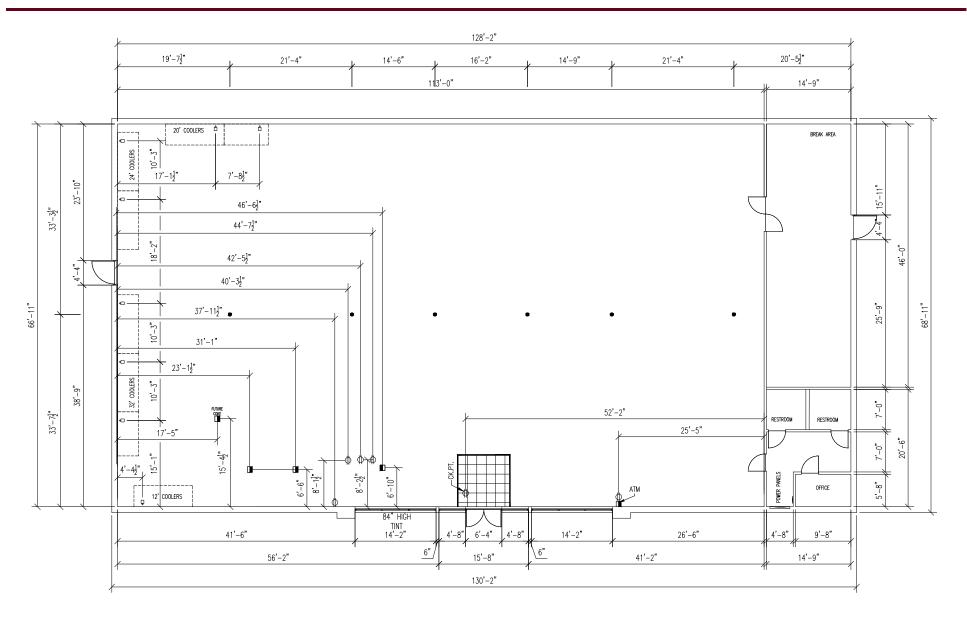

182' on Clyde Dr & 297' on Lem Turner Rd |  |
| Monument Signage:         | Yes                                      |  |
| Zoning:                   | CCG-2                                    |  |
|                           |                                          |  |

#### DEMOGRAPHICS

|                          | 3 MILES  | 5 MILES  |
|--------------------------|----------|----------|
| Population               | 68,142   | 138,928  |
| Households               | 26,602   | 54,327   |
| Median Age               | 39.1     | 38.5     |
| Median Household Income  | \$40,877 | \$39,553 |
| Average Household Income | \$58,049 | \$57,817 |





9114 Lem Turner Road | Jacksonville, FL 32208



### **PROPERTY PHOTOS**



9114 Lem Turner Road | Jacksonville, FL 32208



# **FLOOR PLAN**



9114 Lem Turner Road | Jacksonville, FL 32208



### SURROUNDING AREA



9114 Lem Turner Road | Jacksonville, FL 32208