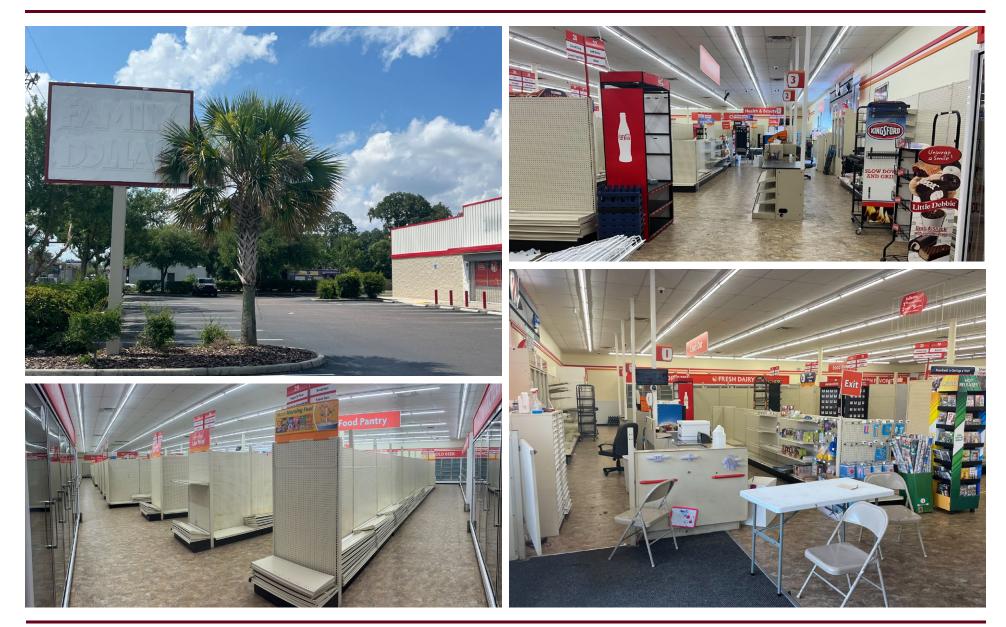

paved parking spaces              |  |
| Frontage:                 | 182' on Clyde Dr & 297' on Lem Turner Rd |  |
| Monument Signage:         | Yes                                      |  |
| Zoning:                   | CCG-2                                    |  |
|                           |                                          |  |

#### DEMOGRAPHICS

|                          | 3 MILES  | 5 MILES  |
|--------------------------|----------|----------|
| Population               | 68,142   | 138,928  |
| Households               | 26,602   | 54,327   |
| Median Age               | 39.1     | 38.5     |
| Median Household Income  | \$40,877 | \$39,553 |
| Average Household Income | \$58,049 | \$57,817 |





9114 Lem Turner Road | Jacksonville, FL 32208



### **PROPERTY PHOTOS**



9114 Lem Turner Road | Jacksonville, FL 32208



# **FLOOR PLAN**



9114 Lem Turner Road | Jacksonville, FL 32208



### SURROUNDING AREA



9114 Lem Turner Road | Jacksonville, FL 32208