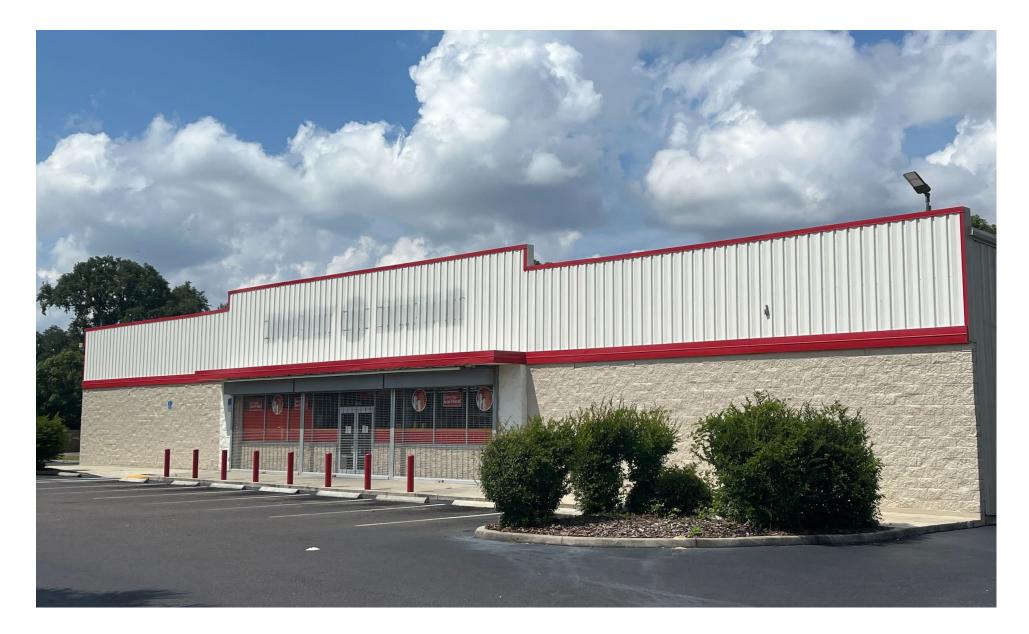

# **PROPERTY OVERVIEW**

Discover the perfect opportunity for your business at 9114 Lem Turner, a former Family Dollar store. This freestanding retail property boasts an expansive 8,602 SF building situated on a 1.26-acre lot, offering ample paved parking and highly visible tall monument signage. Zoned CCG-2, it is ideal for a variety of retail ventures.

Strategically located at the signalized intersection of Clyde Drive and Lem Turner (27,500 AADT), the property features two convenient access points, ensuring excellent accessibility and high traffic visibility. Don't miss out on this prime location to elevate your business presence!