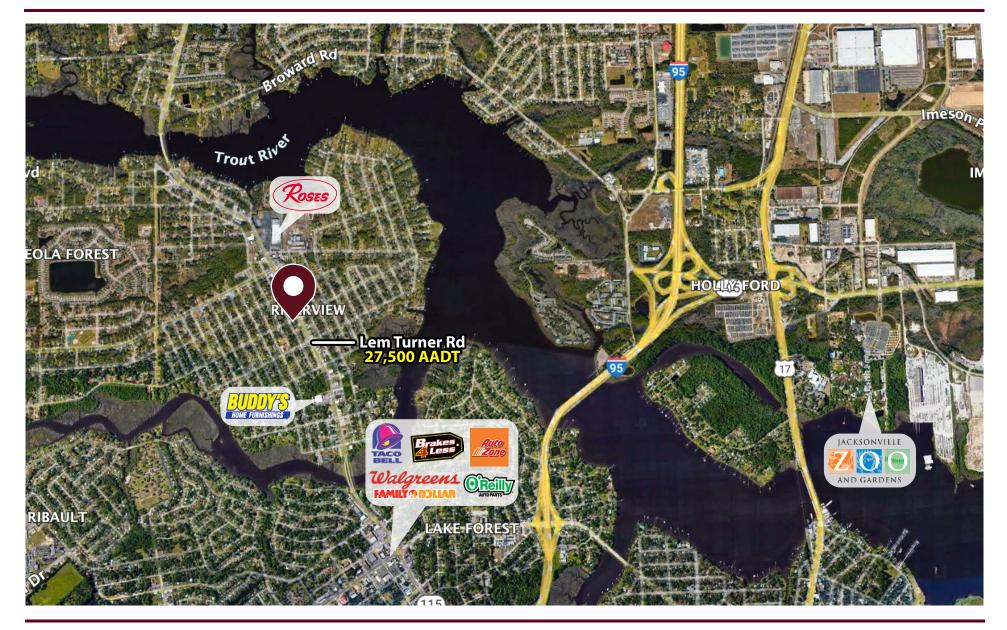

### SURROUNDING AREA

9114 Lem Turner Road | Jacksonville, FL 32208

Strategically located at the signalized intersection of Clyde Drive and Lem Turner (27,500 AADT), the property features two convenient access points, ensuring excellent accessibility and high traffic visibility. Don't miss out on this prime location to elevate your business presence!