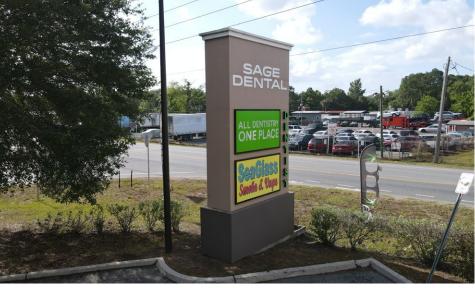

|
|----------------|---------------------------------------|
| Sale Price:    | \$2,000,000.00                        |
| NOI:           | \$108,840.96                          |
| CAP Rate:      | 5.44%                                 |
| Parcel ID:     | 006217-2550                           |
| Bldg Size:     | 3,951 SF                              |
| County:        | Duval                                 |
| Zoning:        | PUD                                   |
| Lot Size:      | 0.43                                  |
| Year Built:    | 2009                                  |
| Tenancy:       | 2 Tenant                              |
| Monument Sign: | Yes                                   |
| Frontage:      | 160' on Beaver St W (with 1 curb cut) |





# **PROPERTY PHOTOS**











# **SURVEY**



kayla@cantrellmorgan.com

### **SURROUNDING AREA**