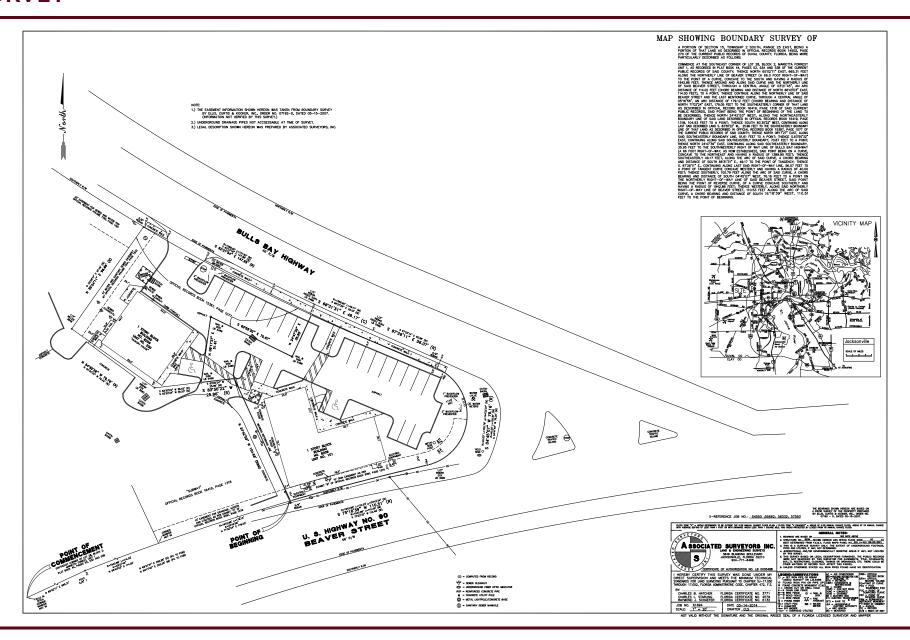

--------------------------------------|
| Sale Price:    | \$2,000,000.00                        |
| NOI:           | \$108,840.96                          |
| CAP Rate:      | 5.44%                                 |
| Parcel ID:     | 006217-2550                           |
| Bldg Size:     | 3,951 SF                              |
| County:        | Duval                                 |
| Zoning:        | PUD                                   |
| Lot Size:      | 0.43                                  |
| Year Built:    | 2009                                  |
| Tenancy:       | 2 Tenant                              |
| Monument Sign: | Yes                                   |
| Frontage:      | 160' on Beaver St W (with 1 curb cut) |





# **PROPERTY PHOTOS**











# **SURVEY**



kayla@cantrellmorgan.com

### **SURROUNDING AREA**