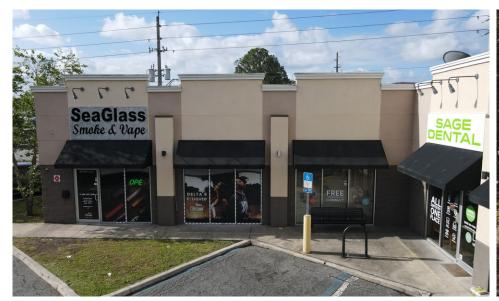

|
|----------------|---------------------------------------|
| Sale Price:    | \$2,000,000.00                        |
| NOI:           | \$108,840.96                          |
| CAP Rate:      | 5.44%                                 |
| Parcel ID:     | 006217-2550                           |
| Bldg Size:     | 3,951 SF                              |
| County:        | Duval                                 |
| Zoning:        | PUD                                   |
| Lot Size:      | 0.43                                  |
| Year Built:    | 2009                                  |
| Tenancy:       | 2 Tenant                              |
| Monument Sign: | Yes                                   |
| Frontage:      | 160' on Beaver St W (with 1 curb cut) |





# **PROPERTY PHOTOS**











# **SURVEY**



kayla@cantrellmorgan.com

### **SURROUNDING AREA**