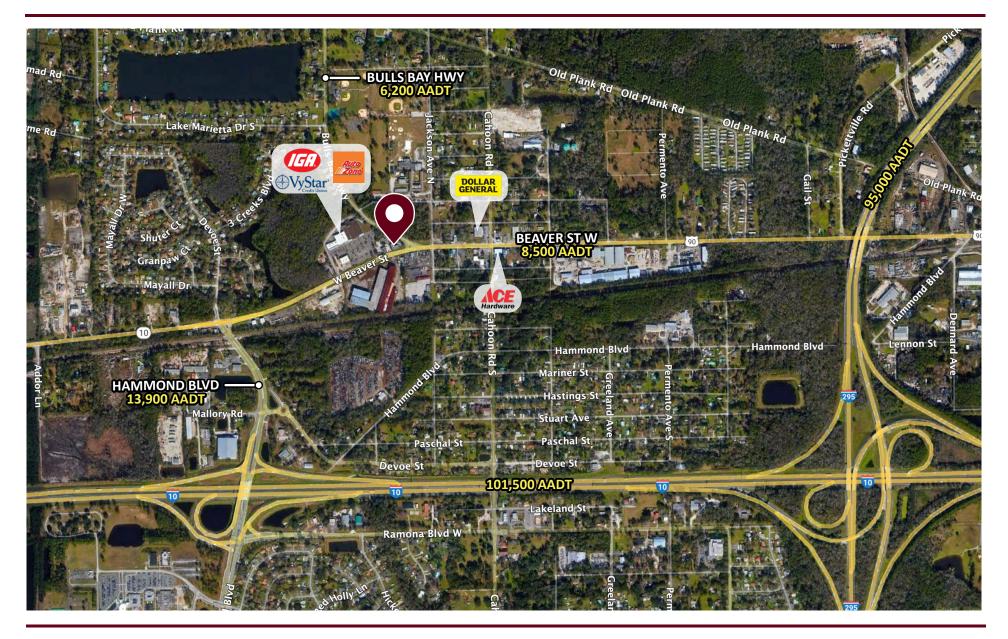

| \$2,000,000.00                        |
| NOI:           | \$108,840.96                          |
| CAP Rate:      | 5.44%                                 |
| Parcel ID:     | 006217-2550                           |
| Bldg Size:     | 3,951 SF                              |
| County:        | Duval                                 |
| Zoning:        | PUD                                   |
| Lot Size:      | 0.43                                  |
| Year Built:    | 2009                                  |
| Tenancy:       | 2 Tenant                              |
| Monument Sign: | Yes                                   |
| Frontage:      | 160' on Beaver St W (with 1 curb cut) |





# **PROPERTY PHOTOS**











# **SURVEY**



kayla@cantrellmorgan.com

### **SURROUNDING AREA**