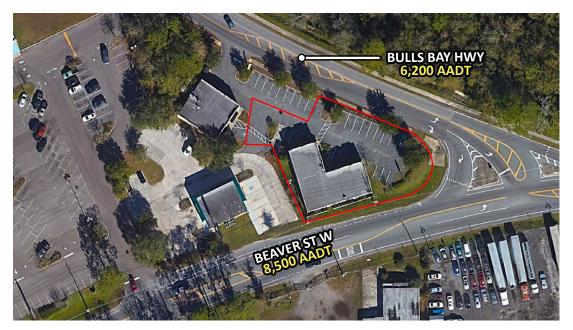

#### PROPERTY HIGHLIGHTS

| Address:       | 8209 W Beaver Street                  |
|----------------|---------------------------------------|
| Sale Price:    | \$2,000,000.00                        |
| NOI:           | \$108,840.96                          |
| CAP Rate:      | 5.44%                                 |
| Parcel ID:     | 006217-2550                           |
| Bldg Size:     | 3,951 SF                              |
| County:        | Duval                                 |
| Zoning:        | PUD                                   |
| Lot Size:      | 0.43                                  |
| Year Built:    | 2009                                  |
| Tenancy:       | 2 Tenant                              |
| Monument Sign: | Yes                                   |
| Frontage:      | 160' on Beaver St W (with 1 curb cut) |

# **SURVEY**

kayla@cantrellmorgan.com