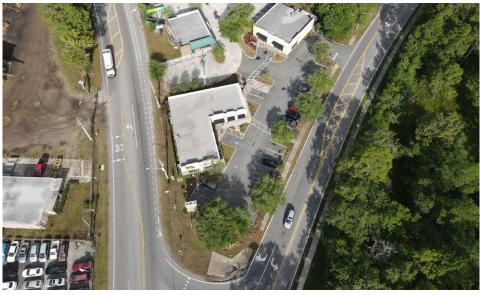

#### **PROPERTY OVERVIEW**

Located at 8209 W Beaver Street, this multi-tenant investment property presents a compelling opportunity in the retail and medical real estate market. Anchored by Sage Dental, a multi-billion-dollar brand, the property benefits from the stability and prestige associated with such a well-established tenant. Both tenants have secured long-term NNN leases, offering investors the assurance of predictable income with minimal landlord responsibilities.

#### PROPERTY HIGHLIGHTS

| Address:       | 8209 W Beaver Street                  |
|----------------|---------------------------------------|
| Sale Price:    | \$2,000,000.00                        |
| NOI:           | \$108,840.96                          |
| CAP Rate:      | 5.44%                                 |
| Parcel ID:     | 006217-2550                           |
| Bldg Size:     | 3,951 SF                              |
| County:        | Duval                                 |
| Zoning:        | PUD                                   |
| Lot Size:      | 0.43                                  |
| Year Built:    | 2009                                  |
| Tenancy:       | 2 Tenant                              |
| Monument Sign: | Yes                                   |
| Frontage:      | 160' on Beaver St W (with 1 curb cut) |