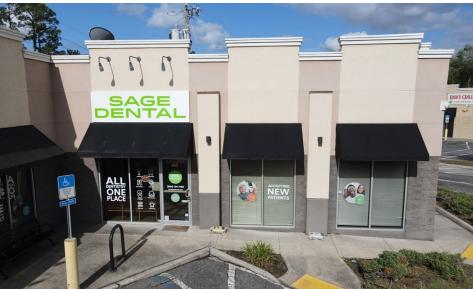

----------------|---------------------------------------|
| Sale Price:    | \$2,000,000.00                        |
| NOI:           | \$108,840.96                          |
| CAP Rate:      | 5.44%                                 |
| Parcel ID:     | 006217-2550                           |
| Bldg Size:     | 3,951 SF                              |
| County:        | Duval                                 |
| Zoning:        | PUD                                   |
| Lot Size:      | 0.43                                  |
| Year Built:    | 2009                                  |
| Tenancy:       | 2 Tenant                              |
| Monument Sign: | Yes                                   |
| Frontage:      | 160' on Beaver St W (with 1 curb cut) |





# **PROPERTY PHOTOS**











# **SURVEY**



kayla@cantrellmorgan.com

### **SURROUNDING AREA**