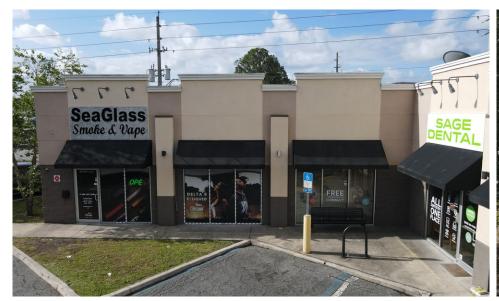

------------------------------------|
| Sale Price:    | \$2,000,000.00                        |
| NOI:           | \$133,550.48                          |
| CAP Rate:      | 6.68%                                 |
| Parcel ID:     | 006217-2550                           |
| Bldg Size:     | 3,951 SF                              |
| County:        | Duval                                 |
| Zoning:        | PUD                                   |
| Lot Size:      | 0.43                                  |
| Year Built:    | 2009                                  |
| Tenancy:       | 2 Tenant                              |
| Monument Sign: | Yes                                   |
| Frontage:      | 160' on Beaver St W (with 1 curb cut) |





kayla@cantrellmorgan.com

# **PROPERTY PHOTOS**











# **SURVEY**



kayla@cantrellmorgan.com

### **SURROUNDING AREA**