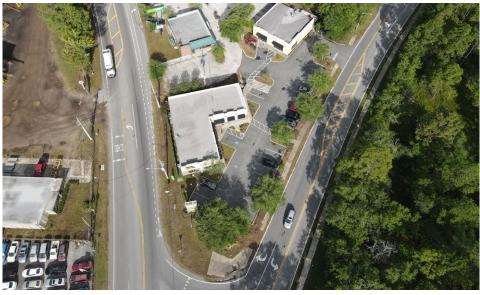

--------------------------------|
| Sale Price:    | \$2,000,000.00                        |
| NOI:           | \$133,550.48                          |
| CAP Rate:      | 6.68%                                 |
| Parcel ID:     | 006217-2550                           |
| Bldg Size:     | 3,951 SF                              |
| County:        | Duval                                 |
| Zoning:        | PUD                                   |
| Lot Size:      | 0.43                                  |
| Year Built:    | 2009                                  |
| Tenancy:       | 2 Tenant                              |
| Monument Sign: | Yes                                   |
| Frontage:      | 160' on Beaver St W (with 1 curb cut) |





kayla@cantrellmorgan.com

# **PROPERTY PHOTOS**











# **SURVEY**



kayla@cantrellmorgan.com

### **SURROUNDING AREA**