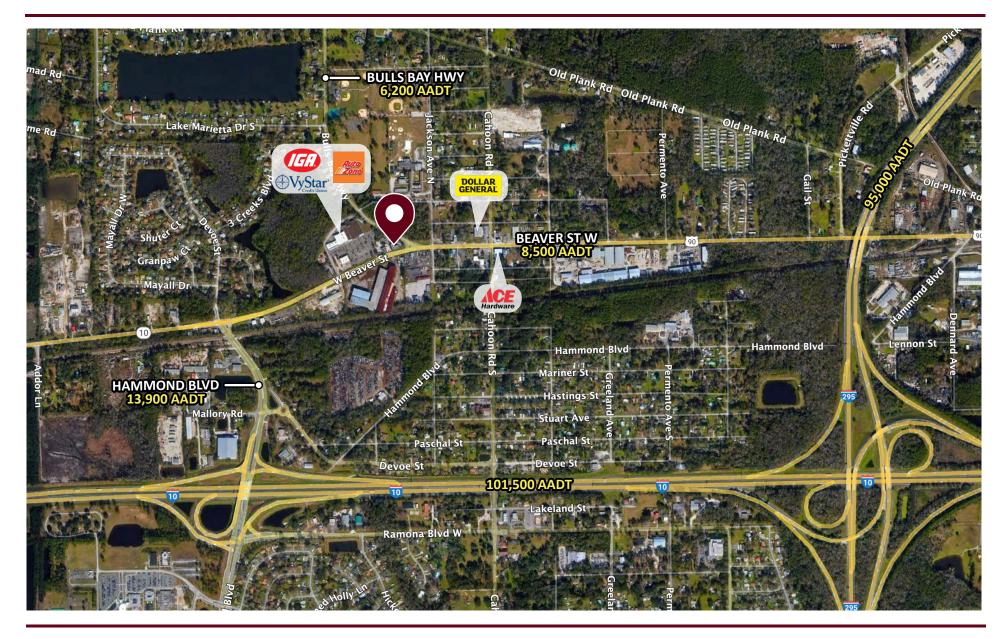

|
| NOI:           | \$133,550.48                          |
| CAP Rate:      | 6.68%                                 |
| Parcel ID:     | 006217-2550                           |
| Bldg Size:     | 3,951 SF                              |
| County:        | Duval                                 |
| Zoning:        | PUD                                   |
| Lot Size:      | 0.43                                  |
| Year Built:    | 2009                                  |
| Tenancy:       | 2 Tenant                              |
| Monument Sign: | Yes                                   |
| Frontage:      | 160' on Beaver St W (with 1 curb cut) |





kayla@cantrellmorgan.com

# **PROPERTY PHOTOS**











# **SURVEY**



kayla@cantrellmorgan.com

### **SURROUNDING AREA**