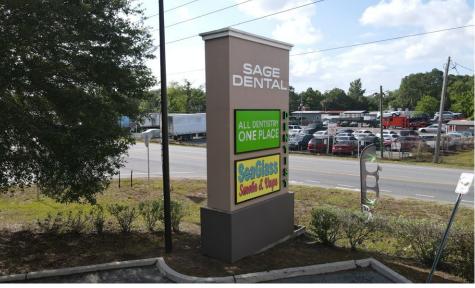

#### PROPERTY HIGHLIGHTS

| Address:       | 8209 W Beaver Street                  |
|----------------|---------------------------------------|
| Sale Price:    | \$2,000,000.00                        |
| NOI:           | \$133,550.48                          |
| CAP Rate:      | 6.68%                                 |
| Parcel ID:     | 006217-2550                           |
| Bldg Size:     | 3,951 SF                              |
| County:        | Duval                                 |
| Zoning:        | PUD                                   |
| Lot Size:      | 0.43                                  |
| Year Built:    | 2009                                  |
| Tenancy:       | 2 Tenant                              |
| Monument Sign: | Yes                                   |
| Frontage:      | 160' on Beaver St W (with 1 curb cut) |

# **PROPERTY PHOTOS**