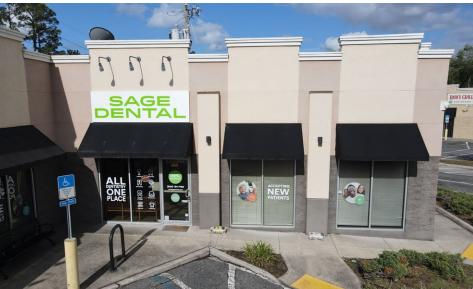

------------------------------|
| Sale Price:    | \$2,000,000.00                        |
| NOI:           | \$133,550.48                          |
| CAP Rate:      | 6.68%                                 |
| Parcel ID:     | 006217-2550                           |
| Bldg Size:     | 3,951 SF                              |
| County:        | Duval                                 |
| Zoning:        | PUD                                   |
| Lot Size:      | 0.43                                  |
| Year Built:    | 2009                                  |
| Tenancy:       | 2 Tenant                              |
| Monument Sign: | Yes                                   |
| Frontage:      | 160' on Beaver St W (with 1 curb cut) |





kayla@cantrellmorgan.com

# **PROPERTY PHOTOS**











# **SURVEY**



kayla@cantrellmorgan.com

### **SURROUNDING AREA**