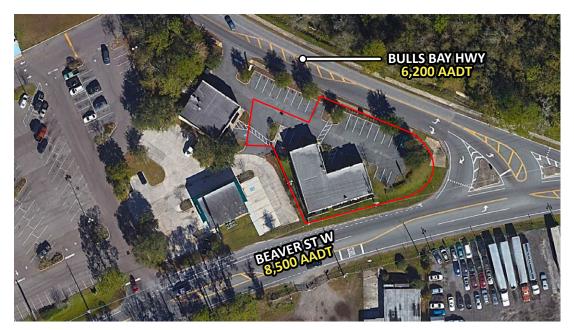

#### PROPERTY HIGHLIGHTS

| Address:       | 8209 W Beaver Street                  |
|----------------|---------------------------------------|
| Sale Price:    | \$2,000,000.00                        |
| NOI:           | \$133,550.48                          |
| CAP Rate:      | 6.68%                                 |
| Parcel ID:     | 006217-2550                           |
| Bldg Size:     | 3,951 SF                              |
| County:        | Duval                                 |
| Zoning:        | PUD                                   |
| Lot Size:      | 0.43                                  |
| Year Built:    | 2009                                  |
| Tenancy:       | 2 Tenant                              |
| Monument Sign: | Yes                                   |
| Frontage:      | 160' on Beaver St W (with 1 curb cut) |

# **SURVEY**

kayla@cantrellmorgan.com