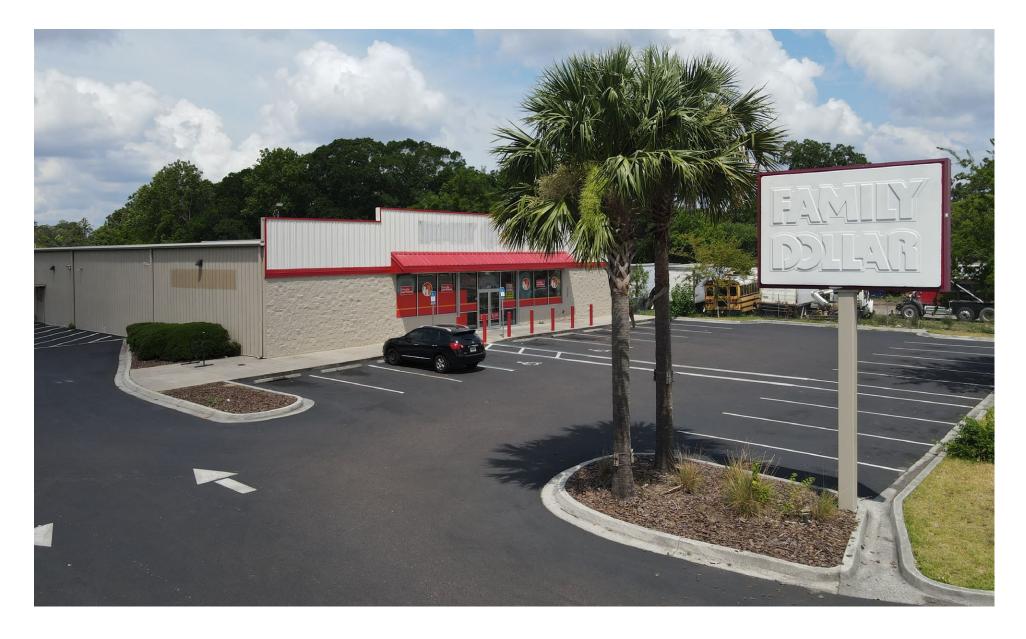

# 8,811 SF FREESTANDING BUILDING | FOR LEASE

5540 Moncrief Road Jacksonville, FL 32209 KAYLA DEGUZMAN D - 904.302.6930 M - 904.208.1168 kayla@cantrellmorgan.com

### **PROPERTY OVERVIEW**

Take hold of the opportunity to establish your business at 5540 Moncrief Road in Jacksonville, FL, a former Family Dollar store. This freestanding retail property is zoned CCG-2 and features a spacious 8,811 SF building on a 1.25-acre lot, providing ample paved parking and prominent tall monument signage.

## **PROPERTY PHOTOS**