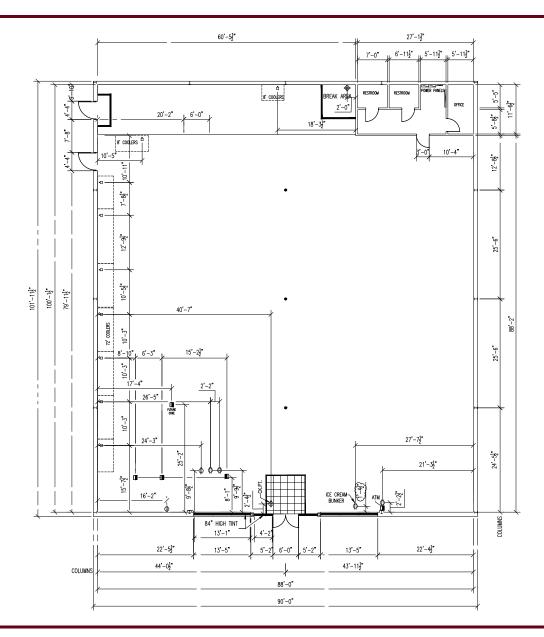

#### LEASING SUMMARY

| ELASING SOMMAKI           |                                         |
|---------------------------|-----------------------------------------|
| Address:                  | 5540 Moncrief Road                      |
| Lease Rate:               | \$16/SF                                 |
| Lease Type:               | Modified Gross                          |
| Building Size:            | 8,811 SF                                |
| Lot Size:                 | 1.25 AC                                 |
| Year Built:               | 2011                                    |
| Property Type:            | Freestanding Retail                     |
| Transaction Type:         | Sub-lease / Lease                       |
| Sublease expiration date: | 4/30/2027                               |
| Parking:                  | Ample                                   |
| Frontage:                 | 180' on Moncrief Rd & 110' on W 45th St |
| Monument Signage:         | Yes                                     |
| Zoning:                   | CCG-2                                   |