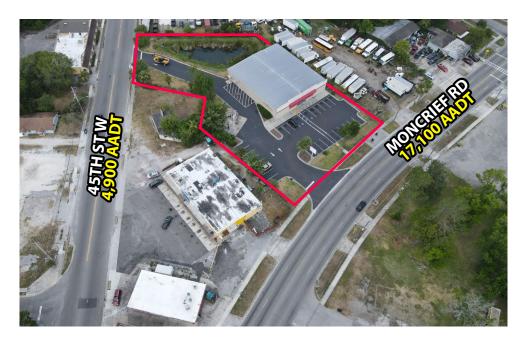

Located near the signalized intersection of Moncrief Rd (17,100 AADT) and W 45th Street (4,900 AADT), the property boasts two convenient access points for easy entry and exit. This is a prime location ensuring high visibility and steady foot traffic, making it an ideal spot for your retail venture.

#### LEASING SUMMARY

| ELASING SOMMAKI           |                                         |
|---------------------------|-----------------------------------------|
| Address:                  | 5540 Moncrief Road                      |
| Lease Rate:               | \$16/SF                                 |
| Lease Type:               | Modified Gross                          |
| Building Size:            | 8,811 SF                                |
| Lot Size:                 | 1.25 AC                                 |
| Year Built:               | 2011                                    |
| Property Type:            | Freestanding Retail                     |
| Transaction Type:         | Sub-lease / Lease                       |
| Sublease expiration date: | 4/30/2027                               |
| Parking:                  | Ample                                   |
| Frontage:                 | 180' on Moncrief Rd & 110' on W 45th St |
| Monument Signage:         | Yes                                     |
| Zoning:                   | CCG-2                                   |

### **SURROUNDING AREA**