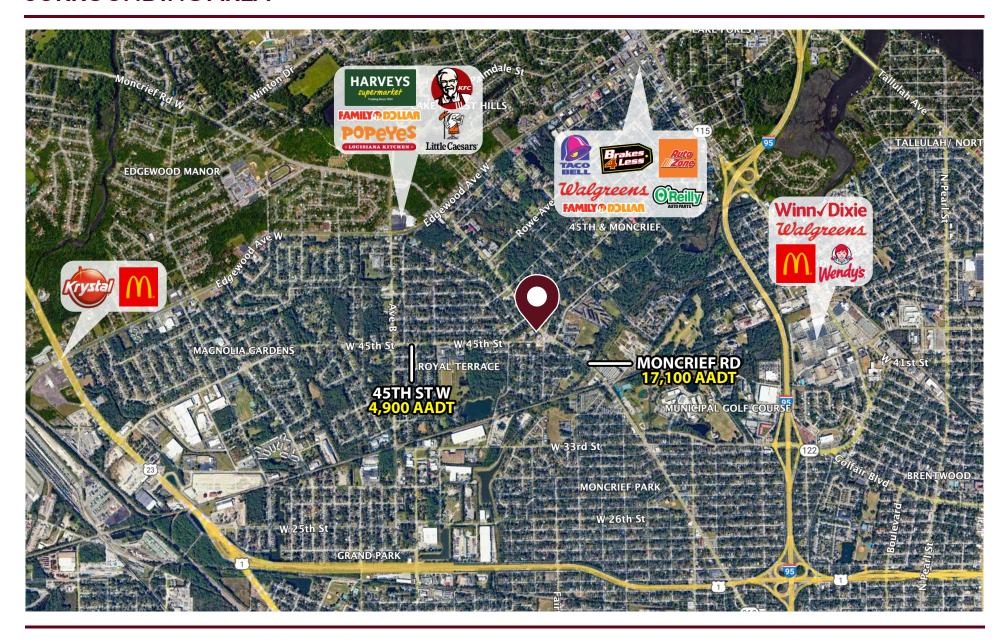

Located near the signalized intersection of Moncrief Rd (17,100 AADT) and W 45th Street (4,900 AADT), the property boasts two convenient access points for easy entry and exit. This is a prime location ensuring high visibility and steady foot traffic, making it an ideal spot for your retail venture.

### **SURROUNDING AREA**