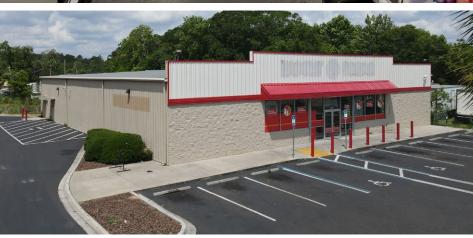

### **PROPERTY OVERVIEW**

Take hold of the opportunity to establish your business at 5540 Moncrief Road in Jacksonville, FL, a former Family Dollar store. This freestanding retail property is zoned CCG-2 and features a spacious 8,811 SF building on a 1.25-acre lot, providing ample paved parking and prominent tall monument signage.

#### LEASING SUMMARY

| ELASING SOMMAKI           |                                         |
|---------------------------|-----------------------------------------|
| Address:                  | 5540 Moncrief Road                      |
| Lease Rate:               | \$16/SF                                 |
| Lease Type:               | Modified Gross                          |
| Building Size:            | 8,811 SF                                |
| Lot Size:                 | 1.25 AC                                 |
| Year Built:               | 2011                                    |
| Property Type:            | Freestanding Retail                     |
| Transaction Type:         | Sub-lease / Lease                       |
| Sublease expiration date: | 4/30/2027                               |
| Parking:                  | Ample                                   |
| Frontage:                 | 180' on Moncrief Rd & 110' on W 45th St |
| Monument Signage:         | Yes                                     |
| Zoning:                   | CCG-2                                   |

## **PROPERTY PHOTOS**