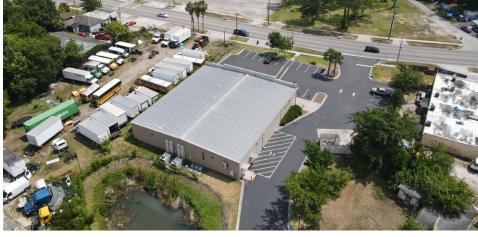

### **PROPERTY OVERVIEW**

Take hold of the opportunity to establish your business at 5540 Moncrief Road in Jacksonville, FL, a former Family Dollar store. This freestanding retail property is zoned CCG-2 and features a spacious 8,811 SF building on a 1.25-acre lot, providing ample paved parking and prominent tall monument signage.

#### LEASING SUMMARY

| ELASING SOMMAKI           |                                         |
|---------------------------|-----------------------------------------|
| Address:                  | 5540 Moncrief Road                      |
| Lease Rate:               | \$16/SF                                 |
| Lease Type:               | Modified Gross                          |
| Building Size:            | 8,811 SF                                |
| Lot Size:                 | 1.25 AC                                 |
| Year Built:               | 2011                                    |
| Property Type:            | Freestanding Retail                     |
| Transaction Type:         | Sub-lease / Lease                       |
| Sublease expiration date: | 4/30/2027                               |
| Parking:                  | Ample                                   |
| Frontage:                 | 180' on Moncrief Rd & 110' on W 45th St |
| Monument Signage:         | Yes                                     |
| Zoning:                   | CCG-2                                   |

## **PROPERTY PHOTOS**