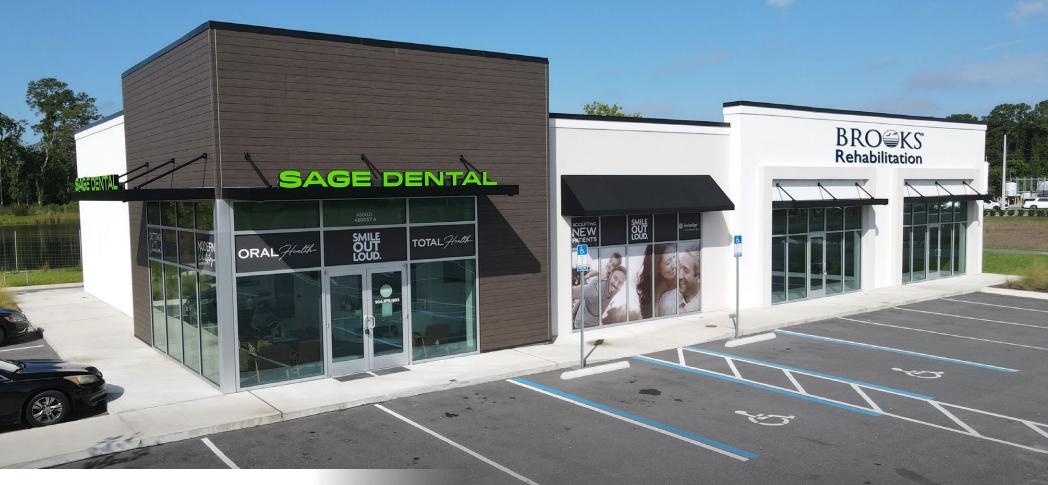

# CALLAHAN RETAIL / MEDICAL OPPORTUNITY

450031 SR-200, CALLAHAN, FL 32011



## **LEASING NOW**

- 1,600 8,300 SF AVAILABLE
- ANCHORED BY SAGE DENTAL & BROOKS REHABILITATION



### **PROPERTY OVERVIEW**

Discover an exceptional leasing opportunity at 450031 FL-200, Callahan, FL 32011, in the heart of Callahan's fastest-growing sub-market. This brand-new multi-tenant center offers retail, medical, and office opportunity ranging from 1,600 SF to 8,300 SF.

Anchored by the multi-billion-dollar company Sage Dental, this prime location is further complemented by the presence of new and established businesses, including the new Hagan Ace Hardware, Zaxby's, Popeyes, Dollar General, Walgreens, and more. Secure your spot in this thriving community and benefit from high visibility and foot traffic in a rapidly developing area.

#### **LEASING SUMMARY**

| Address:       |