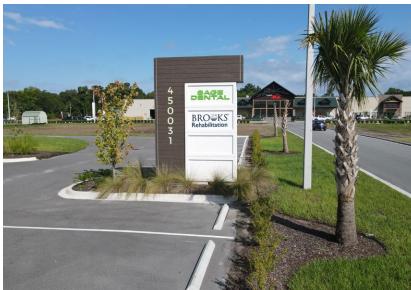

Rate:    | \$28/SF                               |
| NNN:           | \$7.50/SF                             |
| Bldg Size:     | 6,854 SF                              |
| Size:          | 1,600 - 8,300 SF                      |
| Property Type: | Retail / Medical                      |
| County:        | Nassau                                |

#### **DEMOGRAPHICS**

|                          | 3 MILES  | 5 MILES  |
|--------------------------|----------|----------|
| Population               | 7,381    | 13,087   |
| Households               | 2,825    | 4,927    |
| Median Age               | 40.4     | 41.4     |
| Median Household Income  | \$79,231 | \$77,193 |
| Average Household Income | \$93,549 | \$91.052 |





## **SITE PLAN**





## **EXTERIOR PHOTOS & SURROUNDING AREA**







## **ELEVATION & FLOORPLAN FOR NEW BUILDING**



kayla@cantrellmorgan.com