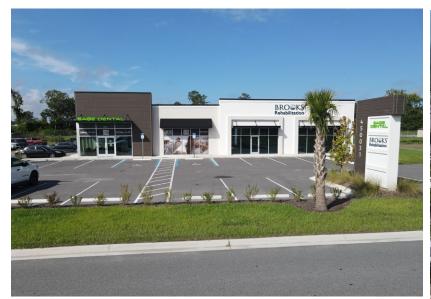

se Rate:    | \$28/SF                               |
| NNN:           | \$7.50/SF                             |
| Bldg Size:     | 6,854 SF                              |
| Size:          | 1,600 - 8,300 SF                      |
| Property Type: | Retail / Medical                      |
| County:        | Nassau                                |

#### **DEMOGRAPHICS**

|                          | 3 MILES  | 5 MILES  |
|--------------------------|----------|----------|
| Population               | 7,381    | 13,087   |
| Households               | 2,825    | 4,927    |
| Median Age               | 40.4     | 41.4     |
| Median Household Income  | \$79,231 | \$77,193 |
| Average Household Income | \$93,549 | \$91.052 |





## **SITE PLAN**





## **EXTERIOR PHOTOS & SURROUNDING AREA**







## **ELEVATION & FLOORPLAN FOR NEW BUILDING**



kayla@cantrellmorgan.com