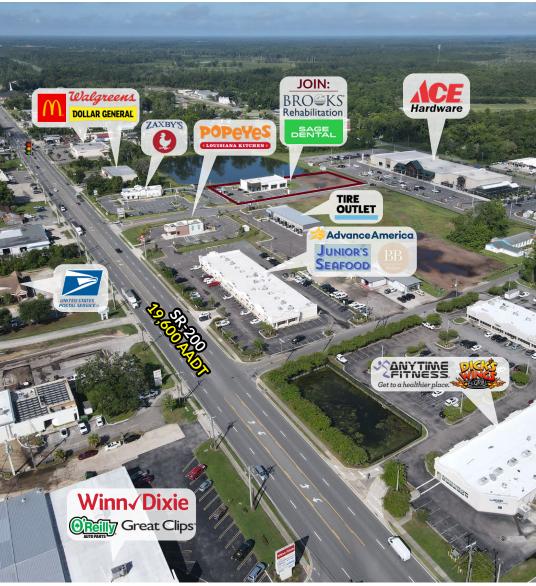

## **SITE PLAN**

Anchored by the multi-billion-dollar company Sage Dental, this prime location is further complemented by the presence of new and established businesses, including the new Hagan Ace Hardware, Zaxby's, Popeyes, Dollar General, Walgreens, and more. Secure your spot in this thriving community and benefit from high visibility and foot traffic in a rapidly developing area.