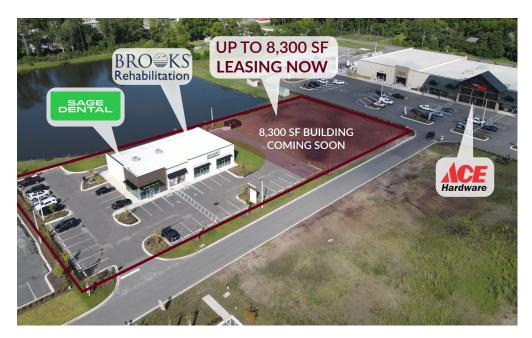

## **LEASING NOW**

- 1,600 8,300 SF AVAILABLE
- ANCHORED BY SAGE DENTAL & BROOKS REHABILITATION

### **PROPERTY OVERVIEW**

Discover an exceptional leasing opportunity at 450031 FL-200, Callahan, FL 32011, in the heart of Callahan's fastest-growing sub-market. This brand-new multi-tenant center offers retail, medical, and office opportunity ranging from 1,600 SF to 8,300 SF.

Anchored by the multi-billion-dollar company Sage Dental, this prime location is further complemented by the presence of new and established businesses, including the new Hagan Ace Hardware, Zaxby's, Popeyes, Dollar General, Walgreens, and more. Secure your spot in this thriving community and benefit from high visibility and foot traffic in a rapidly developing area.