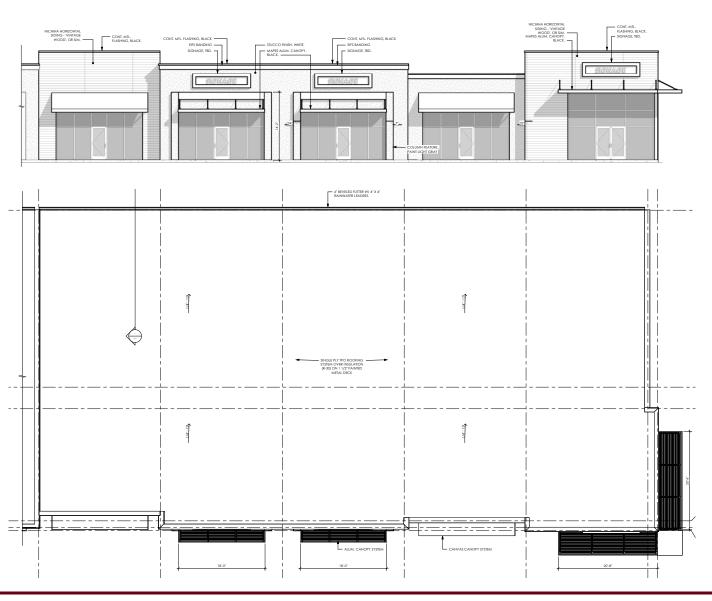

| NNN:           | \$7.50/SF                             |
| Bldg Size:     | 6,854 SF                              |
| Size:          | 1,600 - 8,300 SF                      |
| Property Type: | Retail / Medical                      |
| County:        | Nassau                                |

#### **DEMOGRAPHICS**

|                          | 3 MILES  | 5 MILES  |
|--------------------------|----------|----------|
| Population               | 7,381    | 13,087   |
| Households               | 2,825    | 4,927    |
| Median Age               | 40.4     | 41.4     |
| Median Household Income  | \$79,231 | \$77,193 |
| Average Household Income | \$93,549 | \$91.052 |





## **SITE PLAN**





## **EXTERIOR PHOTOS & SURROUNDING AREA**







## **ELEVATION & FLOORPLAN FOR NEW BUILDING**



kayla@cantrellmorgan.com