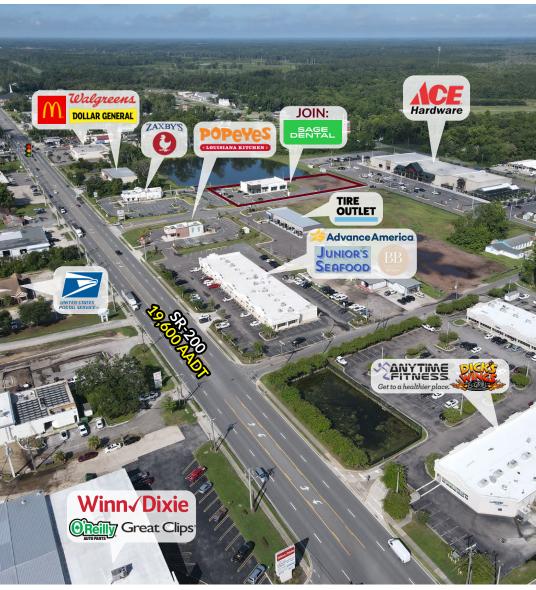

Anchored by the multi-billion-dollar company Sage Dental, this prime location is further complemented by the presence of new and established businesses, including the new Hagan Ace Hardware, Zaxby's, Popeyes, Dollar General, Walgreens, and more. Secure your spot in this thriving community and benefit from high visibility and foot traffic in a rapidly developing area.

## **SITE PLAN**