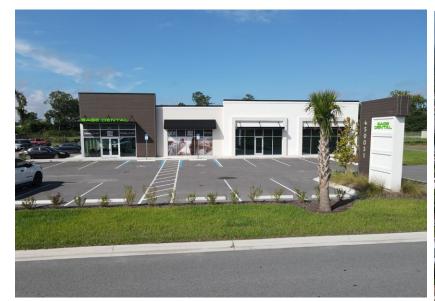

-----------------|
| Lease Rate:    | \$28/SF                           |
| NNN:           | \$7.50/SF                         |
| Bldg Size:     | 6,854 SF                          |
| Size:          | 1,600 - 8,300 SF                  |
| Property Type: | Retail / Medical                  |
| County:        | Nassau                            |

#### **DEMOGRAPHICS**

|                          | 3 MILES  | 5 MILES  |
|--------------------------|----------|----------|
| Population               | 7,381    | 13,087   |
| Households               | 2,825    | 4,927    |
| Median Age               | 40.4     | 41.4     |
| Median Household Income  | \$79,231 | \$77,193 |
| Average Household Income | \$93,549 | \$91,052 |





## **SITE PLAN**





## **EXTERIOR PHOTOS & SURROUNDING AREA**







## FLOORPLAN FOR EXISTING BLDG