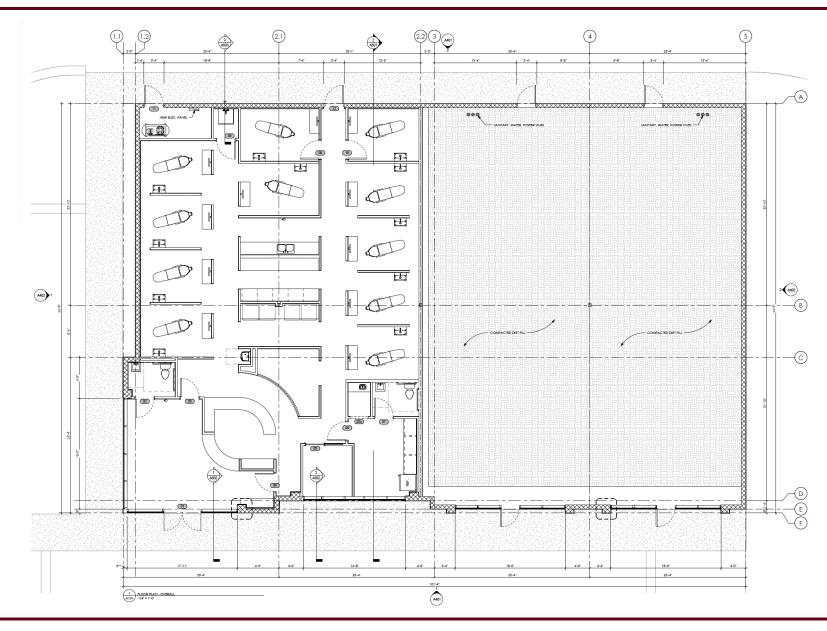

\$28/SF                           |
| NNN:           | \$7.50/SF                         |
| Bldg Size:     | 6,854 SF                          |
| Size:          | 1,600 - 8,300 SF                  |
| Property Type: | Retail / Medical                  |
| County:        | Nassau                            |

#### **DEMOGRAPHICS**

|                          | 3 MILES  | 5 MILES  |
|--------------------------|----------|----------|
| Population               | 7,381    | 13,087   |
| Households               | 2,825    | 4,927    |
| Median Age               | 40.4     | 41.4     |
| Median Household Income  | \$79,231 | \$77,193 |
| Average Household Income | \$93,549 | \$91,052 |





## **SITE PLAN**





## **EXTERIOR PHOTOS & SURROUNDING AREA**







## FLOORPLAN FOR EXISTING BLDG