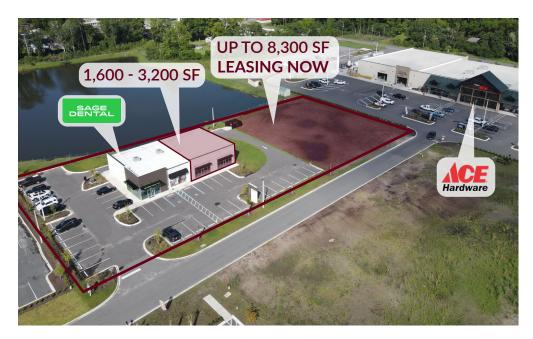

## **LEASING NOW**

- 1,600 8,300 SF AVAILABLE
- ANCHORED BY SAGE DENTAL

### **PROPERTY OVERVIEW**

Discover an exceptional leasing opportunity at 450031 FL-200, Callahan, FL 32011, in the heart of Callahan's fastest-growing sub-market. This brand-new multi-tenant center offers retail, medical, and office opportunity ranging from 1,600 SF to 8,300 SF.

Anchored by the multi-billion-dollar company Sage Dental, this prime location is further complemented by the presence of new and established businesses, including the new Hagan Ace Hardware, Zaxby's, Popeyes, Dollar General, Walgreens, and more. Secure your spot in this thriving community and benefit from high visibility and foot traffic in a rapidly developing area.