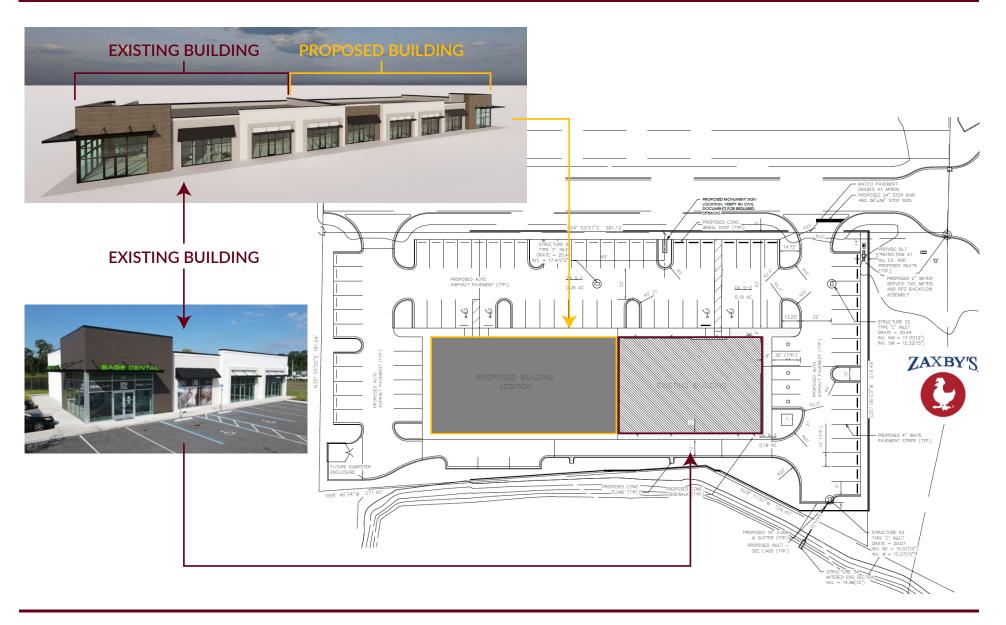

FL 32011 |
|----------------|-----------------------------------|
| Lease Rate:    | \$28/SF                           |
| NNN:           | \$7.50/SF                         |
| Bldg Size:     | 6,854 SF                          |
| Size:          | 1,600 - 8,300 SF                  |
| Property Type: | Retail / Medical                  |
| County:        | Nassau                            |

#### **DEMOGRAPHICS**

|                          | 3 MILES  | 5 MILES  |
|--------------------------|----------|----------|
| Population               | 7,381    | 13,087   |
| Households               | 2,825    | 4,927    |
| Median Age               | 40.4     | 41.4     |
| Median Household Income  | \$79,231 | \$77,193 |
| Average Household Income | \$93,549 | \$91,052 |





## **SITE PLAN**





## **EXTERIOR PHOTOS & SURROUNDING AREA**







## FLOORPLAN FOR EXISTING BLDG