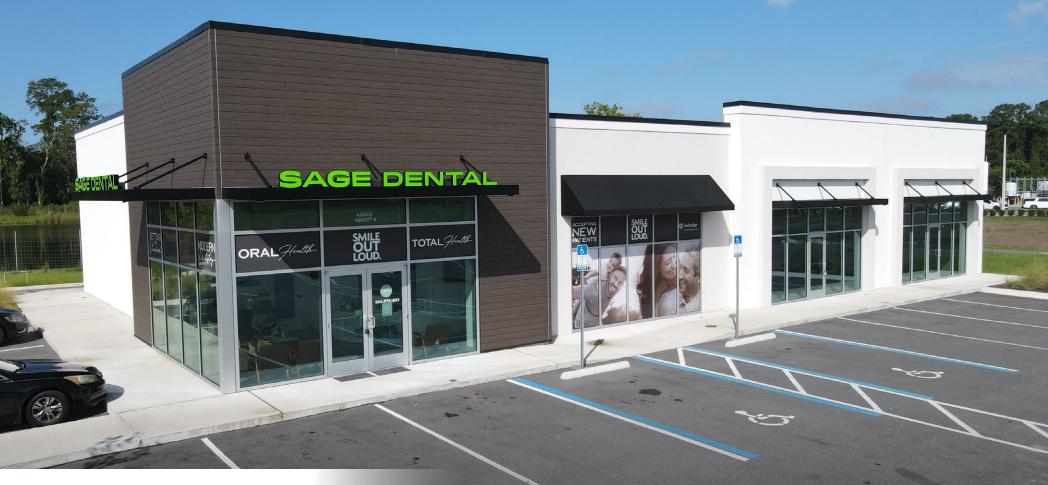

# CALLAHAN RETAIL / MEDICAL OPPORTUNITY

450031 SR-200, CALLAHAN, FL 32011

### **PROPERTY OVERVIEW**

Discover an exceptional leasing opportunity at 450031 FL-200, Callahan, FL 32011, in the heart of Callahan's fastest-growing sub-market. This brand-new multi-tenant center offers retail, medical, and office opportunity ranging from 1,600 SF to 8,300 SF.

## **EXTERIOR PHOTOS & SURROUNDING AREA**