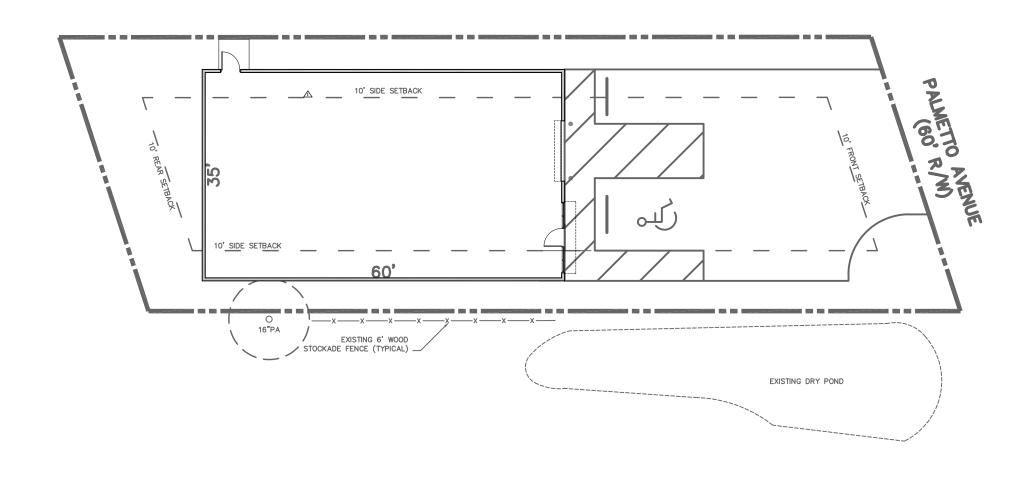

#### **OFFER DETAILS**

| Address:       | 409 N Palmetto Ave, Green Cove Springs, FL |
|----------------|--------------------------------------------|
| Sale Price:    | \$575,000.00                               |
| Lease Rate:    | \$15/SF                                    |
| NNN:           | Estimated +/- 2.50/SF                      |
| Sale Type:     | Owner User / Investment                    |
| Size:          | 2,160 SF                                   |
| Lot Size:      | 0.15 AC                                    |
| Year built:    | December 2022                              |
| HVAC:          | Jan 2023                                   |
| Property Type: | Industrial / Office                        |
| County:        | Clay                                       |
| Parcel ID:     | 38-06-26-017639-001-00                     |
| Zoning:        | WAREH STOR / 8400                          |
| Roll Up Door:  | One (1)                                    |
|                |                                            |