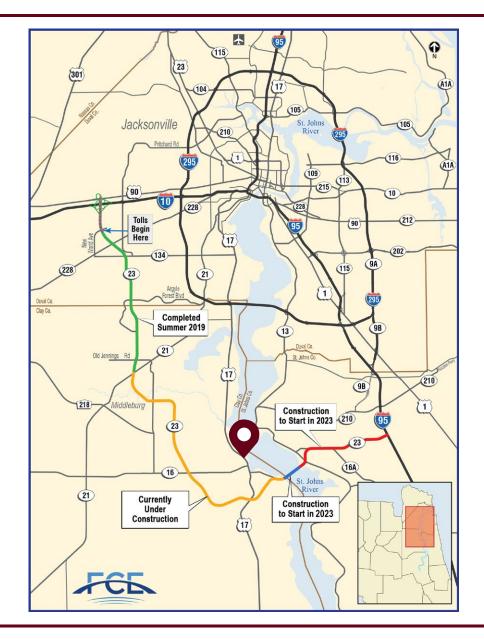

#### FIRST COAST EXPRESSWAY

"The First Coast Expressway (FCE, SR 23) is a multi-lane, limited access toll road that, once completed, will cross parts of Duval, Clay and St. Johns counties. Expressway traffic will pass through electronic toll gantries without stopping. The gantries will contain an electronic system that will either detect the vehicle's SunPass transponder device or scan the vehicle's license plate for a toll-by- plate invoice in the mail. The total length of the proposed roadway is approximately 46 miles. The FCE will reduce congestion on other major roadways in the region, important not only for daily commuters but also critically important during times of storm-related evacuation."