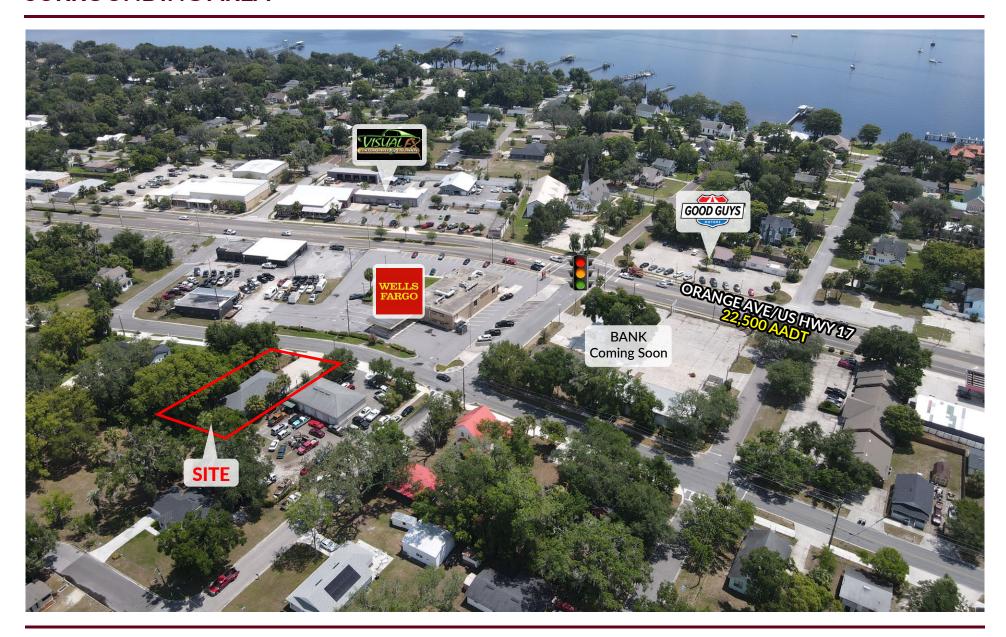

|
| Sale Type:     | Owner User / Investment                    |
| Size:          | 2,160 SF                                   |
| Lot Size:      | 0.15 AC                                    |
| Year built:    | December 2022                              |
| HVAC:          | Jan 2023                                   |
| Property Type: | Industrial / Office                        |
| County:        | Clay                                       |
| Parcel ID:     | 38-06-26-017639-001-00                     |
| Zoning:        | WAREH STOR / 8400                          |
| Roll Up Door:  | One (1)                                    |
|                |                                            |





kayla@cantrellmorgan.com

## **INTERIOR PHOTOS**













## **SURROUNDING AREA**





#### FIRST COAST EXPRESSWAY





"The First Coast Expressway (FCE, SR 23) is a multi-lane, limited access toll road that, once completed, will cross parts of Duval, Clay and St. Johns counties. Expressway traffic will pass through electronic toll gantries without stopping. The gantries will contain an electronic system that will either detect the vehicle's SunPass transponder device or scan the vehicle's license plate for a toll-by- plate invoice in the mail. The total length of the proposed roadway is approximately 46 miles. The FCE will reduce congestion on other major roadways in the region, important not only for daily commuters but also critically important during times of storm-related evacuation."