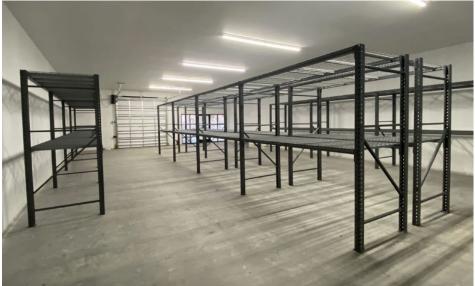

ted +/- 2.50/SF                      |
| Sale Type:     | Owner User / Investment                    |
| Size:          | 2,160 SF                                   |
| Lot Size:      | 0.15 AC                                    |
| Year built:    | December 2022                              |
| HVAC:          | Jan 2023                                   |
| Property Type: | Industrial / Office                        |
| County:        | Clay                                       |
| Parcel ID:     | 38-06-26-017639-001-00                     |
| Zoning:        | WAREH STOR / 8400                          |
| Roll Up Door:  | One (1)                                    |
|                |                                            |





kayla@cantrellmorgan.com

## **INTERIOR PHOTOS**













## **SURROUNDING AREA**





#### FIRST COAST EXPRESSWAY





"The First Coast Expressway (FCE, SR 23) is a multi-lane, limited access toll road that, once completed, will cross parts of Duval, Clay and St. Johns counties. Expressway traffic will pass through electronic toll gantries without stopping. The gantries will contain an electronic system that will either detect the vehicle's SunPass transponder device or scan the vehicle's license plate for a toll-by- plate invoice in the mail. The total length of the proposed roadway is approximately 46 miles. The FCE will reduce congestion on other major roadways in the region, important not only for daily commuters but also critically important during times of storm-related evacuation."