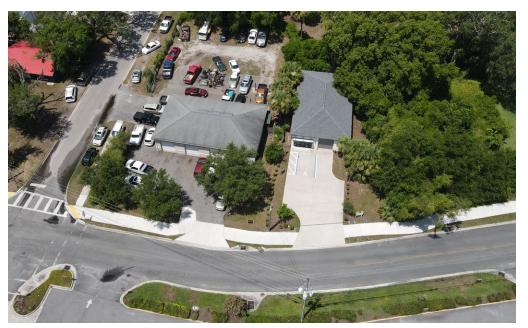

|
| NNN:           | Estimated +/- 2.50/SF                      |
| Sale Type:     | Owner User / Investment                    |
| Size:          | 2,160 SF                                   |
| Lot Size:      | 0.15 AC                                    |
| Year built:    | December 2022                              |
| HVAC:          | Jan 2023                                   |
| Property Type: | Industrial / Office                        |
| County:        | Clay                                       |
| Parcel ID:     | 38-06-26-017639-001-00                     |
| Zoning:        | WAREH STOR / 8400                          |
| Roll Up Door:  | One (1)                                    |
|                |                                            |





kayla@cantrellmorgan.com

## **INTERIOR PHOTOS**













## **SURROUNDING AREA**





#### FIRST COAST EXPRESSWAY





"The First Coast Expressway (FCE, SR 23) is a multi-lane, limited access toll road that, once completed, will cross parts of Duval, Clay and St. Johns counties. Expressway traffic will pass through electronic toll gantries without stopping. The gantries will contain an electronic system that will either detect the vehicle's SunPass transponder device or scan the vehicle's license plate for a toll-by- plate invoice in the mail. The total length of the proposed roadway is approximately 46 miles. The FCE will reduce congestion on other major roadways in the region, important not only for daily commuters but also critically important during times of storm-related evac