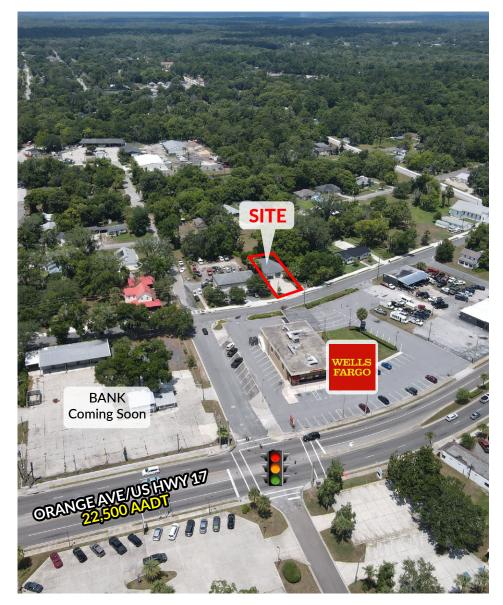

## **SURROUNDING AREA**

#### FIRST COAST EXPRESSWAY

"The First Coast Expressway (FCE, SR 23) is a multi-lane, limited access toll road that, once completed, will cross parts of Duval, Clay and St. Johns counties. Expressway traffic will pass through electronic toll gantries without stopping. The gantries will contain an electronic system that will either detect the vehicle's SunPass transponder device or scan the vehicle's license plate for a toll-by- plate invoice in the mail. The total length of the proposed roadway is approximately 46 miles. The FCE will reduce congestion on other major roadways in the region, important not only for daily commuters but also critically important during times of storm-related evacuation."