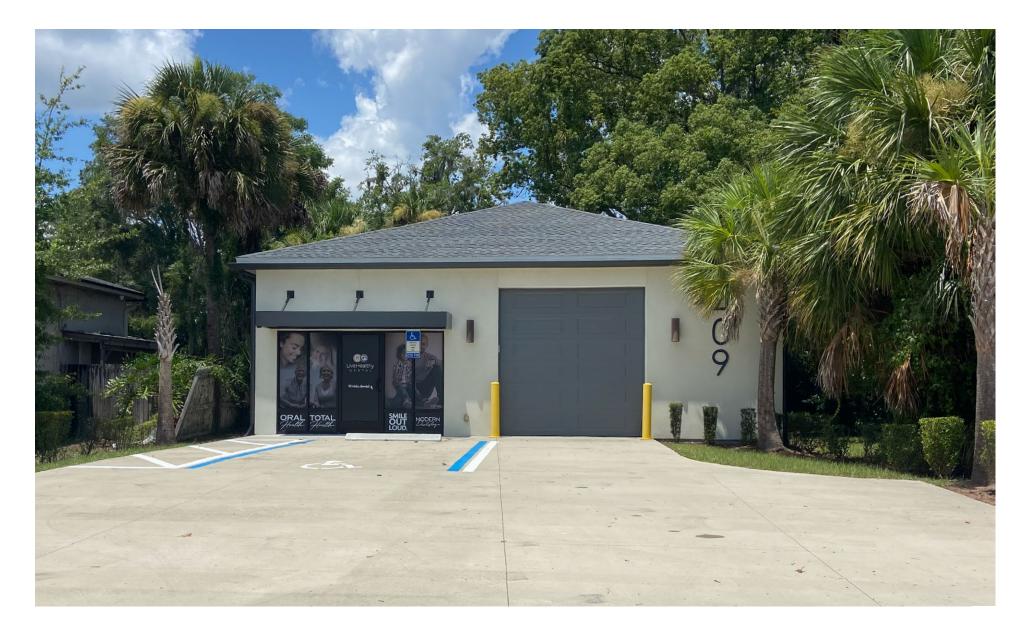

# 2,160 SF FREESTANDING BUILDING | FOR SALE OR FOR LEASE

409 N Palmetto Ave Green Cove Springs, FL 32043 KAYLA DEGUZMAN D - 904.302.6930 M - 904.208.1168 kayla@cantrellmorgan.com

### **PROPERTY OVERVIEW**

Discover a prime opportunity with the sale or lease of 409 N Palmetto Ave, Green Cove Springs, FL. This 2,160 SF single-tenant industrial/office building is perfect for both owner-user buyers and tenants looking to capitalize on the thriving Clay County market. The property offers versatile space suitable for a variety of industrial, office, medical, or retail uses.

#### **OFFER DETAILS**

| Address:       | 409 N Palmetto Ave, Green Cove Springs, FL |
|----------------|--------------------------------------------|
| Sale Price:    | \$575,000.00                               |
| Lease Rate:    | \$15/SF                                    |
| NNN:           | Estimated +/- 2.50/SF                      |
| Sale Type:     | Owner User / Investment                    |
| Size:          | 2,160 SF                                   |
| Lot Size:      | 0.15 AC                                    |
| Year built:    | December 2022                              |
| HVAC:          | Jan 2023                                   |
| Property Type: | Industrial / Office                        |
| County:        | Clay                                       |
| Parcel ID:     | 38-06-26-017639-001-00                     |
| Zoning:        | WAREH STOR / 8400                          |
| Roll Up Door:  | One (1)                                    |
|                |                                            |