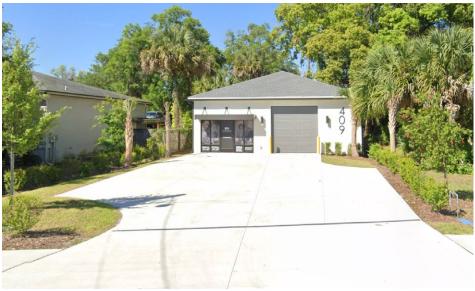

### **PROPERTY OVERVIEW**

Discover a prime opportunity with the sale or lease of 409 N Palmetto Ave, Green Cove Springs, FL. This 2,160 SF single-tenant industrial/office building is perfect for both owner-user buyers and tenants looking to capitalize on the thriving Clay County market. The property offers versatile space suitable for a variety of industrial, office, medical, or retail uses.