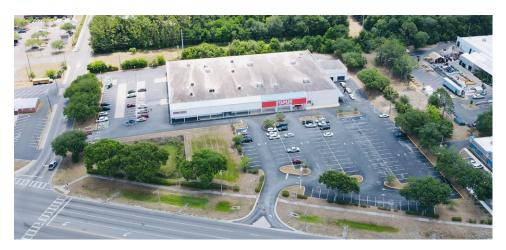

This prime location features two prominent monument signs and offers multiple access points, ensuring high visibility and ease of access for both customers and businesses. Maple Plaza is surrounded by a diverse array of retailers, including Lowe's, Home Depot, Big Lots, Roses, Tractor Supply, Bailey's Fitness, Publix, Advanced Auto Parts, and more, creating a bustling retail environment.

Strategically situated at the intersection of heavily trafficked State Road 19 and Weaver Road, this commercial space is ideal for businesses looking to capitalize on the steady flow of potential customers in a thriving retail hub.

## **SURROUNDING AREA**