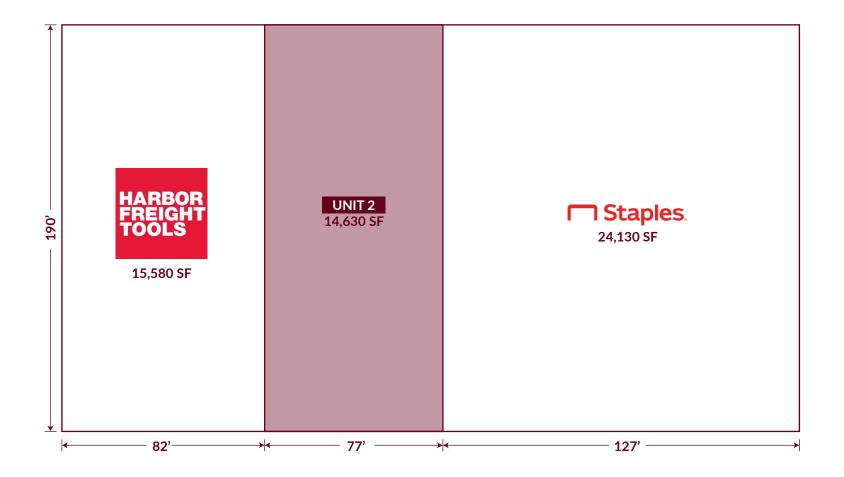

### **LEASING INFORMATION**

An exciting opportunity awaits to lease 14,630 SF of premium commercial space in Maple Plaza, a vibrant shopping center anchored by Harbor Freight and Staples, in Palatka, FL.

#### **LEASING SUMMARY**

| Address:          | 327-333 SR 19, Palatka, FL 32177 - Unit 2         |
|-------------------|---------------------------------------------------|
| Size:             | 14,630 SF                                         |
| Lease Rate:       | \$9/SF                                            |
| NNN:              | \$1.61/SF                                         |
| Year Built:       | 1995                                              |
| Frontage:         | 553' on SR 19 (with 1 curb cut) 283' on Weaver Rd |
| Ceiling height:   | 20 feet                                           |
| Space Dimensions: | 77 feet x 190 feet                                |
| Parking:          | +/- 200 paved parking spaces                      |
| County:           | Putnum County                                     |
| Monument Signage: | Two (2) monument signs                            |
|                   |                                                   |