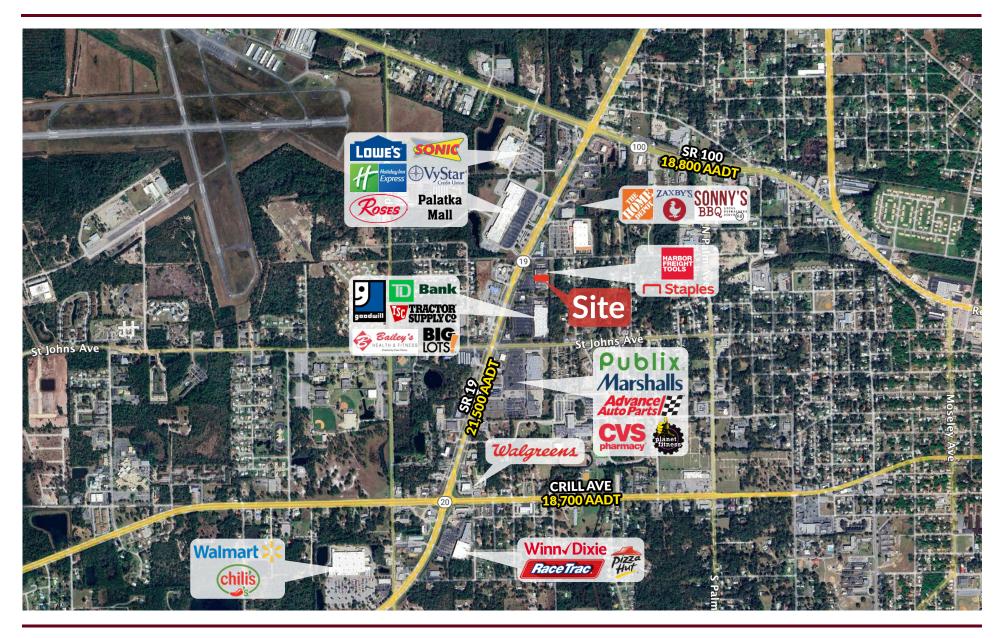

This prime location features two prominent monument signs and offers multiple access points, ensuring high visibility and ease of access for both customers and businesses. Maple Plaza is surrounded by a diverse array of retailers, including Lowe's, Home Depot, Big Lots, Roses, Tractor Supply, Bailey's Fitness, Publix, Advanced Auto Parts, and more, creating a bustling retail environment.

Strategically situated at the intersection of heavily trafficked State Road 19 and Weaver Road, this commercial space is ideal for businesses looking to capitalize on the steady flow of potential customers in a thriving retail hub.

## **SURROUNDING AREA**