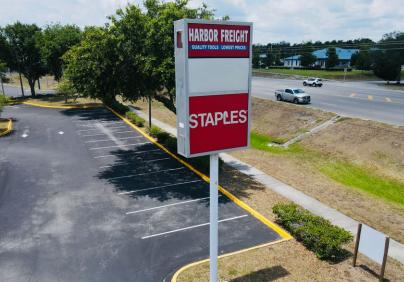

This prime location features two prominent monument signs and offers multiple access points, ensuring high visibility and ease of access for both customers and businesses. Maple Plaza is surrounded by a diverse array of retailers, including Lowe's, Home Depot, Big Lots, Roses, Tractor Supply, Bailey's Fitness, Publix, Advanced Auto Parts, and more, creating a bustling retail environment.

#### **LEASING SUMMARY**

| Address:          | 327-333 SR 19, Palatka, FL 32177 - Unit 2         |
|-------------------|---------------------------------------------------|
| Size:             | 14,630 SF                                         |
| Lease Rate:       | \$9/SF                                            |
| NNN:              | \$1.61/SF                                         |
| Year Built:       | 1995                                              |
| Frontage:         | 553' on SR 19 (with 1 curb cut) 283' on Weaver Rd |
| Ceiling height:   | 20 feet                                           |
| Space Dimensions: | 77 feet x 190 feet                                |
| Parking:          | +/- 200 paved parking spaces                      |
| County:           | Putnum County                                     |
| Monument Signage: | Two (2) monument signs                            |
|                   |                                                   |