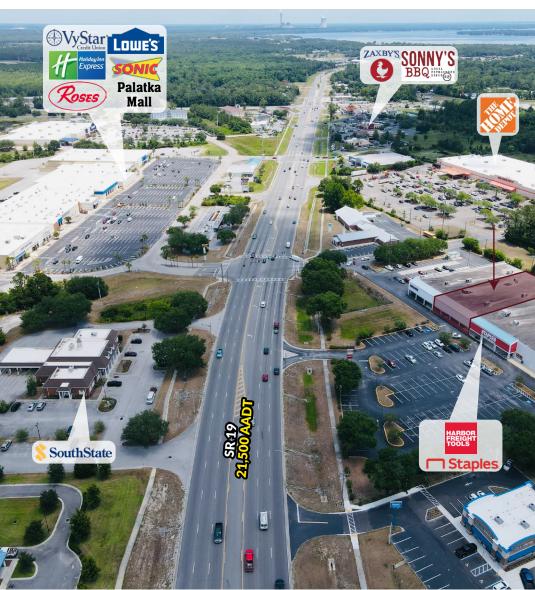

This prime location features two prominent monument signs and offers multiple access points, ensuring high visibility and ease of access for both customers and businesses. Maple Plaza is surrounded by a diverse array of retailers, including Lowe's, Home Depot, Big Lots, Roses, Tractor Supply, Bailey's Fitness, Publix, Advanced Auto Parts, and more, creating a bustling retail environment.

Strategically situated at the intersection of heavily trafficked State Road 19 and Weaver Road, this commercial space is ideal for businesses looking to capitalize on the steady flow of potential customers in a thriving retail hub.

## **SURROUNDING AREA**