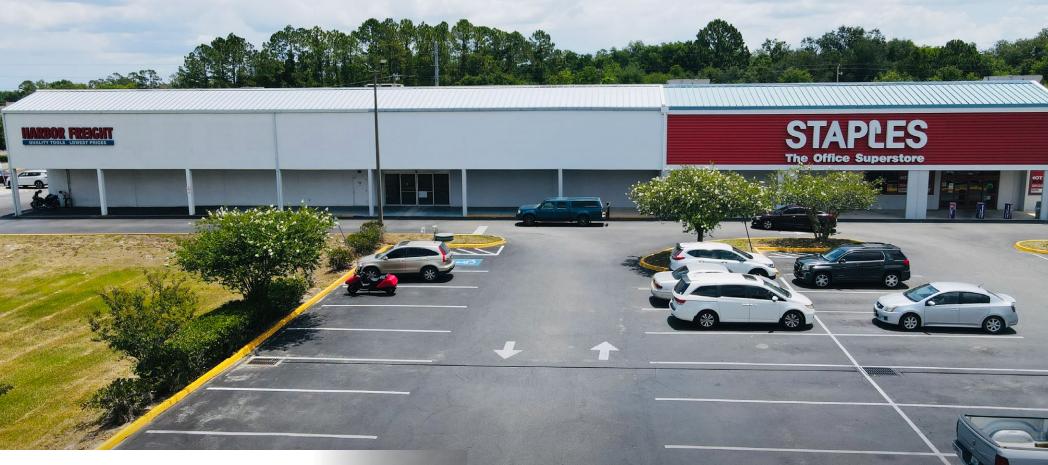

### **LEASING INFORMATION**

An exciting opportunity awaits to lease 14,630 SF of premium commercial space in Maple Plaza, a vibrant shopping center anchored by Harbor Freight and Staples, in Palatka, FL.

This prime location features two prominent monument signs and offers multiple access points, ensuring high visibility and ease of access for both customers and businesses. Maple Plaza is surrounded by a diverse array of retailers, including Lowe's, Home Depot, Big Lots, Roses, Tractor Supply, Bailey's Fitness, Publix, Advanced Auto Parts, and more, creating a bustling retail environment.

## **EXTERIOR PHOTOS**