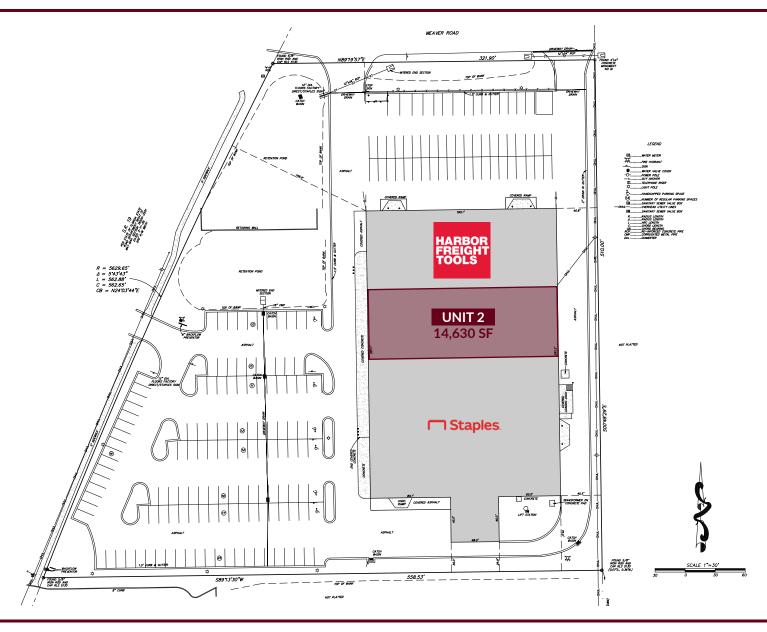

### **LEASING INFORMATION**

An exciting opportunity awaits to lease 14,630 SF of premium commercial space in Maple Plaza, a vibrant shopping center anchored by Harbor Freight and Staples, in Palatka, FL.

#### **LEASING SUMMARY**

| Address:          | 327-333 SR 19, Palatka, FL 32177 - Unit 2         |
|-------------------|---------------------------------------------------|
| Size:             | 14,630 SF                                         |
| Lease Rate:       | \$9/SF                                            |
| NNN:              | \$1.61/SF                                         |
| Year Built:       | 1995                                              |
| Frontage:         | 553' on SR 19 (with 1 curb cut) 283' on Weaver Rd |
| Ceiling height:   | 20 feet                                           |
| Space Dimensions: | 77 feet x 190 feet                                |
| Parking:          | +/- 200 paved parking spaces                      |
| County:           | Putnum County                                     |
| Monument Signage: | Two (2) monument signs                            |
|                   |                                                   |