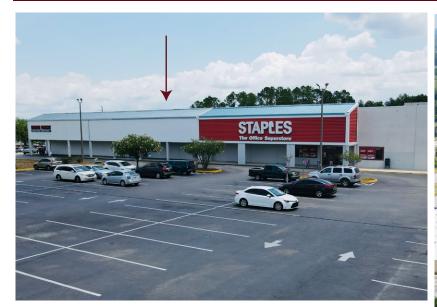

|
| Lease Rate:       | \$9/SF                                            |
| NNN:              | \$1.61/SF                                         |
| Year Built:       | 1995                                              |
| Frontage:         | 553' on SR 19 (with 1 curb cut) 283' on Weaver Rd |
| Ceiling height:   | 20 feet                                           |
| Space Dimensions: | 77 feet x 190 feet                                |
| Parking:          | +/- 200 paved parking spaces                      |
| County:           | Putnum County                                     |
| Monument Signage: | Two (2) monument signs                            |
|                   |                                                   |







## **EXTERIOR PHOTOS**















## **SURROUNDING AREA**