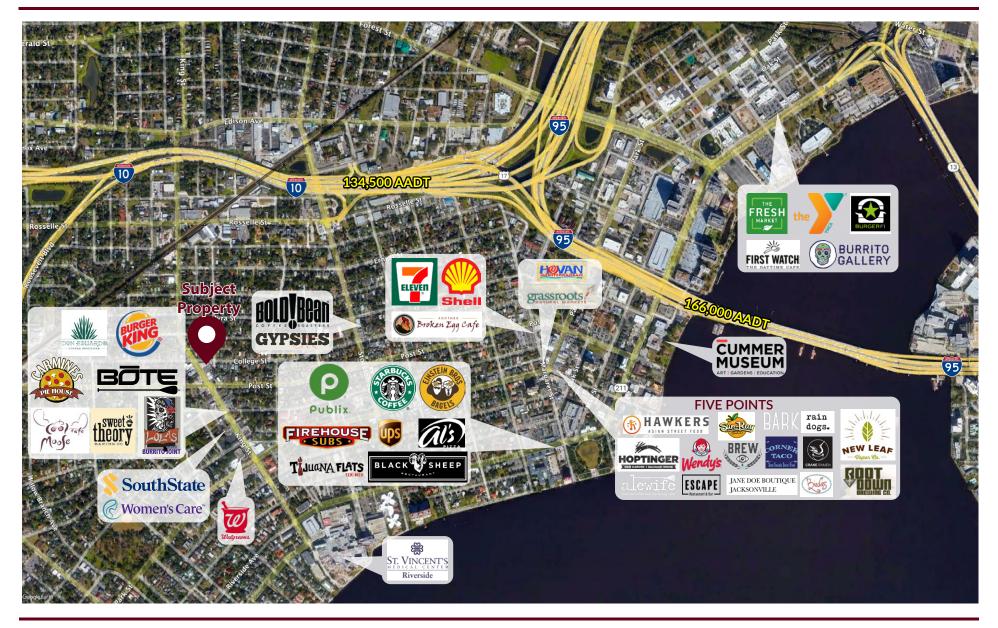

### **SURROUNDING RETAIL**

#### **PROPERTY HIGHLIGHTS**

- Last Vacancy: 900 SF
- Lease Rate: \$25.00/SF + \$10.00/SF NNN
- Located in the heart of Riverside in the vibrant King Street corridor
- Signalized Intersection
- Rare on-site parking 13 dedicated spaces in the rear of the building
- Strong Demographics
- Seven blocks from St. Vincent's Hospital