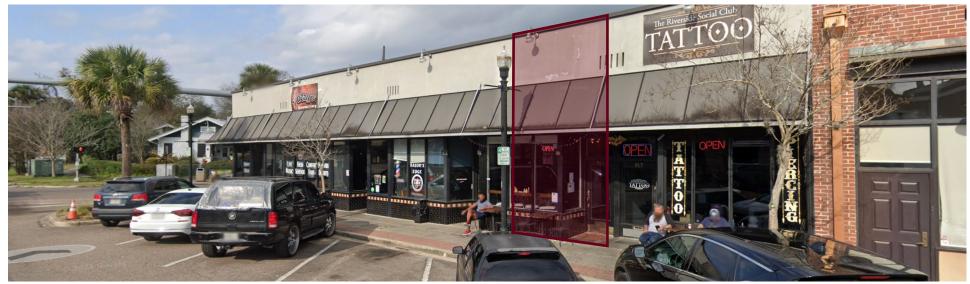

## **BUILDING & PARKING**

#### **PROPERTY HIGHLIGHTS**

- Last Vacancy: 900 SF
- Lease Rate: \$25.00/SF + \$10.00/SF NNN
- Located in the heart of Riverside in the vibrant King Street corridor
- Signalized Intersection
- Rare on-site parking 13 dedicated spaces in the rear of the building
- Strong Demographics
- Seven blocks from St. Vincent's Hospital