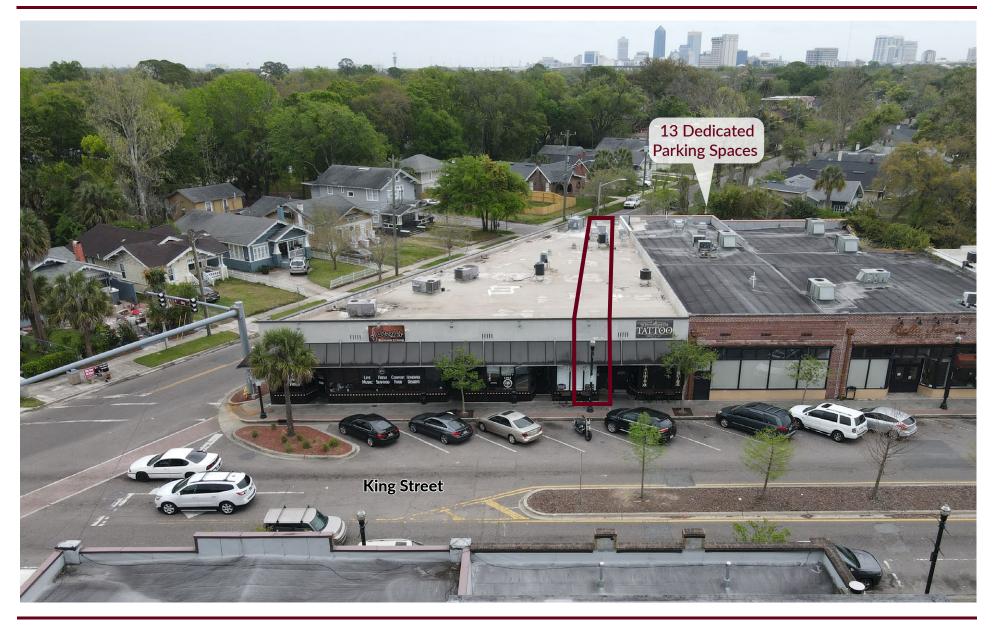

#### **PROPERTY HIGHLIGHTS**

- Last Vacancy: 900 SF
- Lease Rate: \$25.00/SF + \$10.00/SF NNN
- Located in the heart of Riverside in the vibrant King Street corridor
- Signalized Intersection
- Rare on-site parking 13 dedicated spaces in the rear of the building
- Strong Demographics
- Seven blocks from St. Vincent's Hospital

## **BUILDING & PARKING**