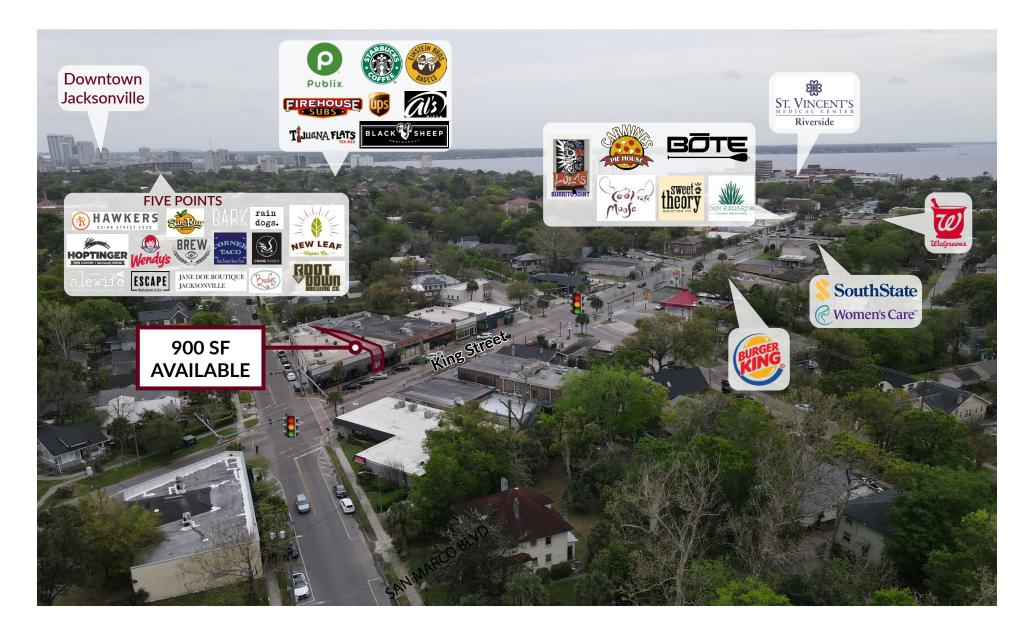

# 915 KING STREET RETAIL BUILDING | 900 SF | FOR LEASE

#### **PROPERTY HIGHLIGHTS**

- Last Vacancy: 900 SF
- Lease Rate: \$25.00/SF + \$10.00/SF NNN
- Located in the heart of Riverside in the vibrant King Street corridor
- Signalized Intersection
- Rare on-site parking 13 dedicated spaces in the rear of the building
- Strong Demographics
- Seven blocks from St. Vincent's Hospital

### **SURROUNDING RETAIL**