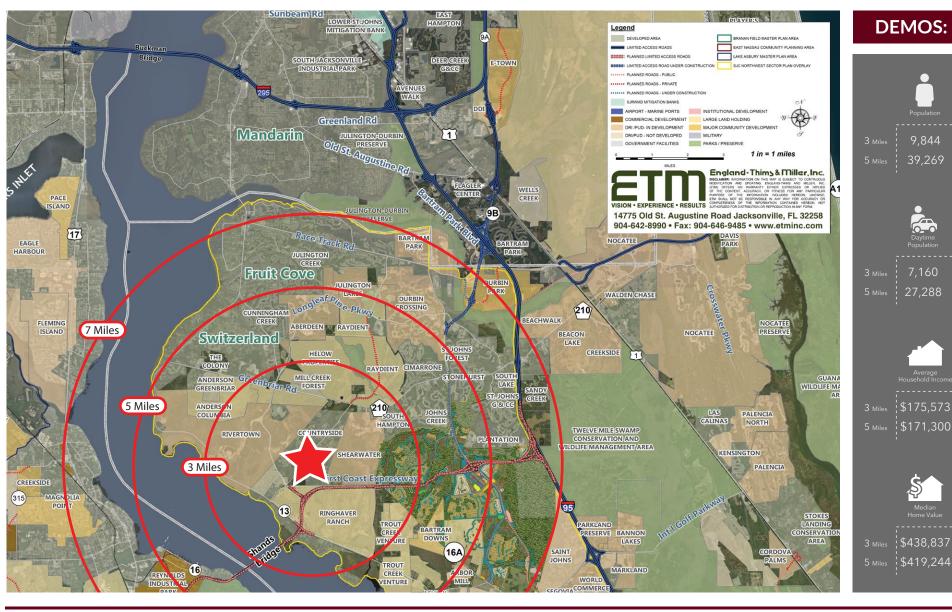

lorida. The parcel is located near the Future First Coast Expressway Exit.

Construction of the First Coast Expressway is underway and will serve as a beltway to connect two of the major highway ways on the eastern coast of the United States in I-95 and I-10. Prime location with approx. 680' of frontage on CR-210 W.

#### **BULLETS HEADLINE**

- Wooded non-developed land
- Located in the highly growing Saint Johns County.
- Near the Future First Coast Expressway
- Located near significant residential and commercial activity

#### **SALE DETAILS**

<u>Price:</u> \$2,700,000 Parcel Size: 14.04 Acres

Frontage: approx. 680 feet on CR-210 W

Parcel ID: 0102700050







### **WETLAND MAP**





## **SITE LOCATION**



D - 904.302.6930 M - 904.208.1168





### **LOCATION MAP & DEMOGRAPHICS**