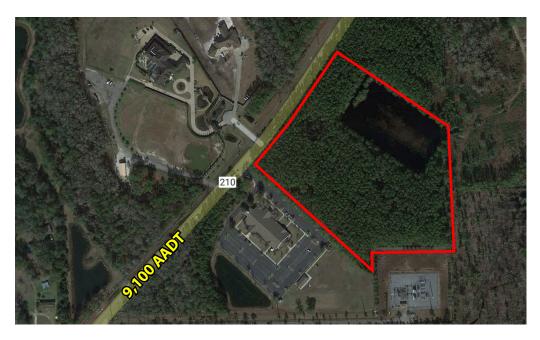

#### **SALE DETAILS**

<u>Price:</u> \$2,700,000 Parcel Size: 14.04 Acres

Frontage: approx. 680 feet on CR-210 W

Parcel ID: 0102700050

## **SITE LOCATION**

D - 904.302.6930 M - 904.208.1168