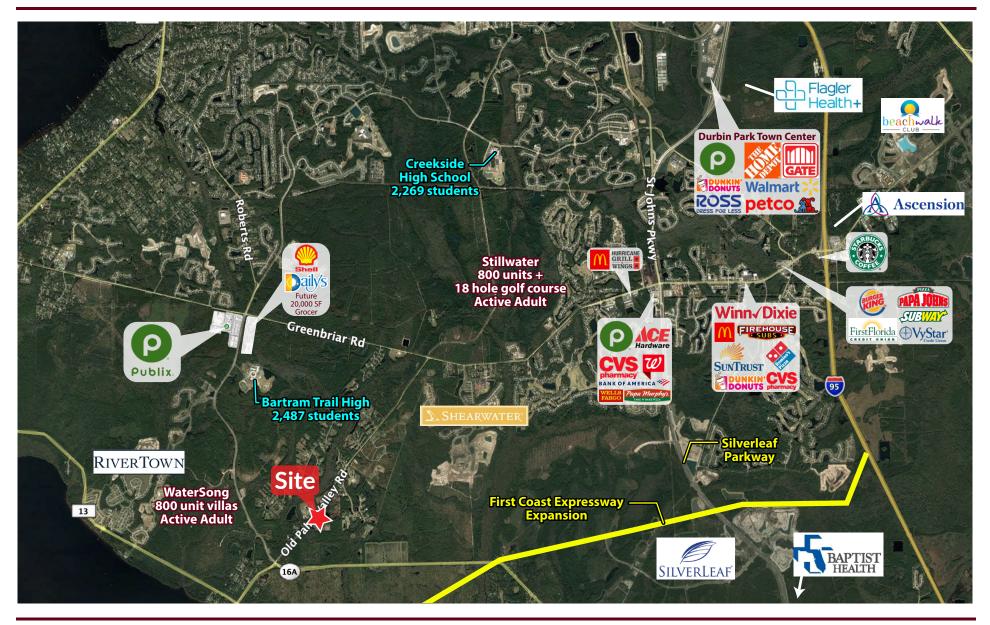

### **PROPERTY HIGHLIGHTS**

Presenting 14.04 acres of undeveloped land for sale in Saint Johns County. Given that St. Johns County is one of the fastest growing markets in the Country, it's not surprising it has continued to be the epicenter of commercial and residential growth in Northeast Florida. The parcel is located near the Future First Coast Expressway Exit.

Construction of the First Coast Expressway is underway and will serve as a beltway to connect two of the major highway ways on the eastern coast of the United States in I-95 and I-10. Prime location with approx. 680' of frontage on CR-210 W.

#### **BULLETS HEADLINE**

- Wooded non-developed land
- Located in the highly growing Saint Johns County.
- Near the Future First Coast Expressway
- Located near significant residential and commercial activity

#### **SALE DETAILS**

<u>Price:</u> \$2,700,000 Parcel Size: 14.04 Acres

Frontage: approx. 680 feet on CR-210 W

Parcel ID: 0102700050