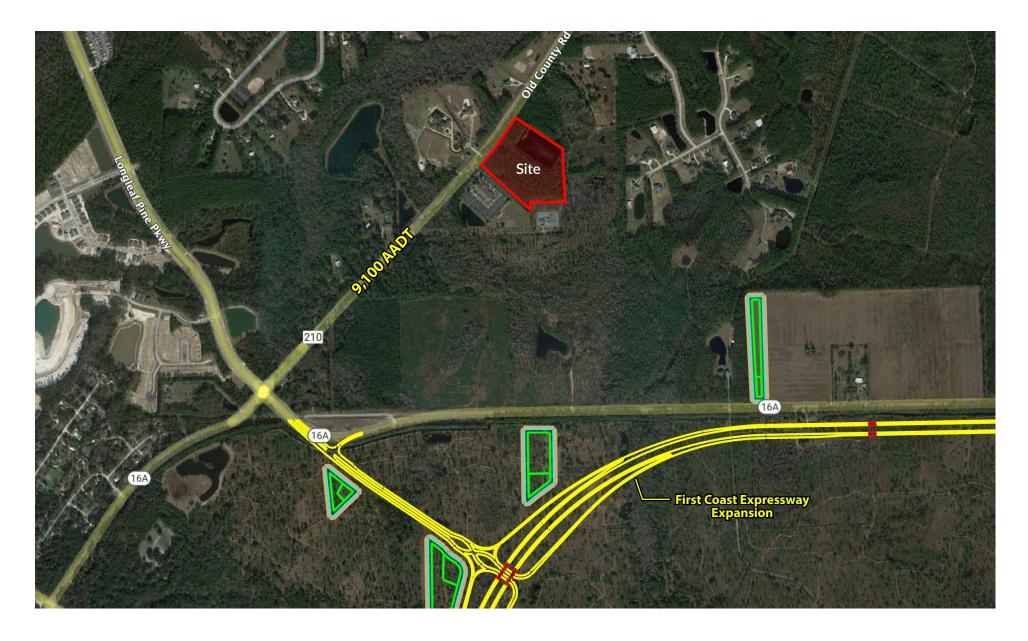

### **PROPERTY HIGHLIGHTS**

Presenting 14.04 acres of undeveloped land for sale in Saint Johns County. Given that St. Johns County is one of the fastest growing markets in the Country, it's not surprising it has continued to be the epicenter of commercial and residential growth in Northeast Florida. The parcel is located near the Future First Coast Expressway Exit.

Construction of the First Coast Expressway is underway and will serve as a beltway to connect two of the major highway ways on the eastern coast of the United States in I-95 and I-10. Prime location with approx. 680' of frontage on CR-210 W.

#### **SALE DETAILS**

<u>Price:</u> \$2,700,000 Parcel Size: 14.04 Acres

Frontage: approx. 680 feet on CR-210 W

Parcel ID: 0102700050