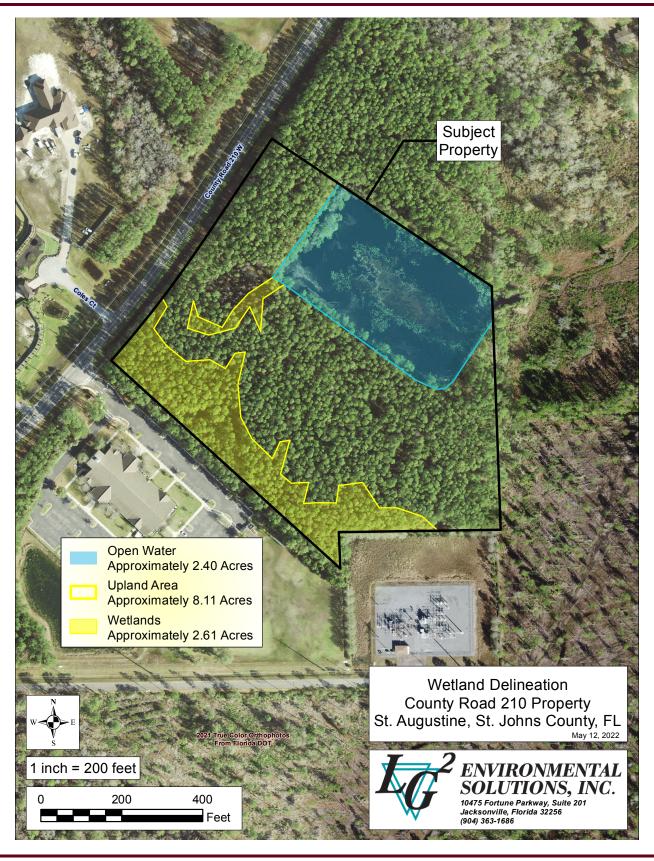

not surprising it has continued to be the epicenter of commercial and residential growth in Northeast Florida. The parcel is located near the Future First Coast Expressway Exit.

Construction of the First Coast Expressway is underway and will serve as a beltway to connect two of the major highway ways on the eastern coast of the United States in I-95 and I-10. Prime location with approx. 680' of frontage on CR-210 W.

#### **BULLETS HEADLINE**

- Wooded non-developed land
- Located in the highly growing Saint Johns County.
- Near the Future First Coast Expressway
- Located near significant residential and commercial activity

#### **SALE DETAILS**

<u>Price:</u> \$2,700,000 Parcel Size: 14.04 Acres

Frontage: approx. 680 feet on CR-210 W

Parcel ID: 0102700050







### **WETLAND MAP**





## **SITE LOCATION**



D - 904.302.6930 M - 904.208.1168





### **LOCATION MAP & DEMOGRAPHICS**