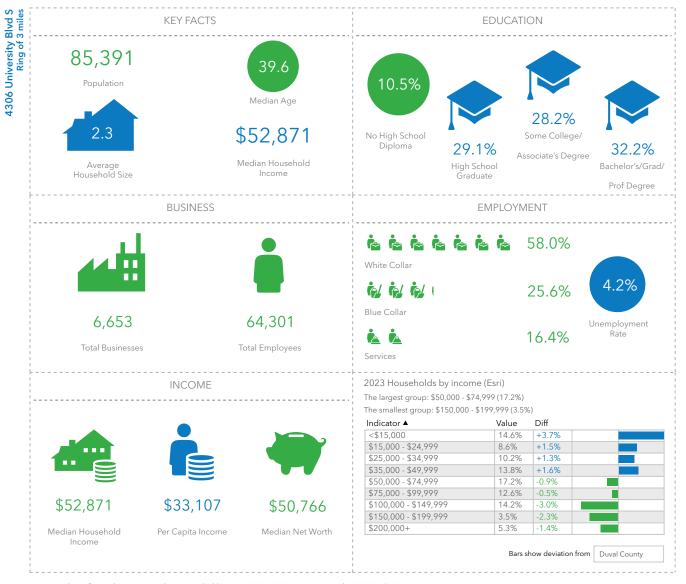

### **DEMOGRAPHICS**

Source: This infographic contains data provided by Esri (2023, 2028), Esri-Data Axle (2023). © 2024 Esri