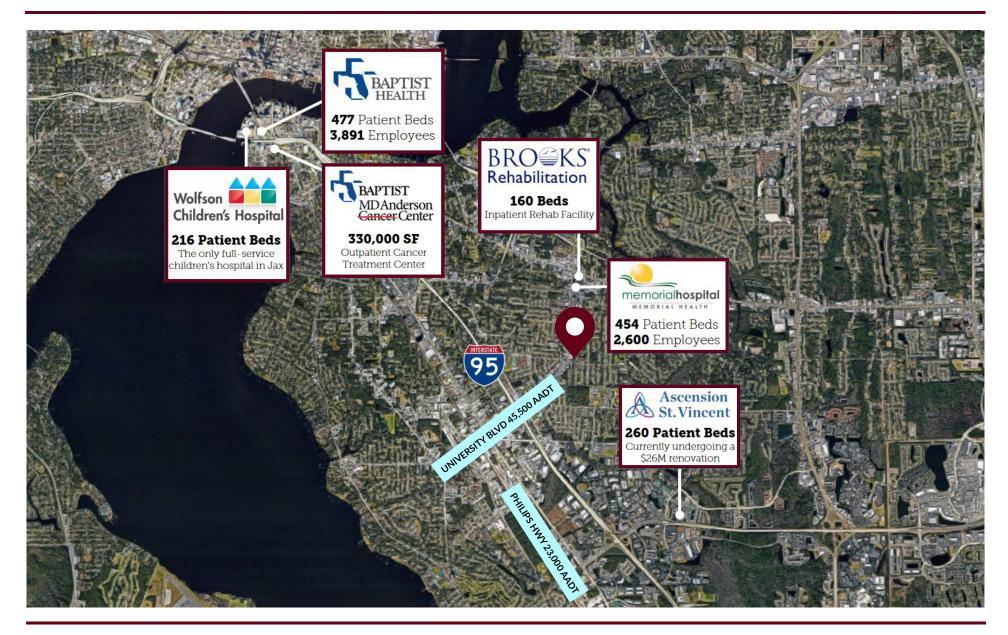

#### **CENTRAL TO MAJOR HOSPITALS**

The building is centrally located with direct access and high visibility on University Blvd South. It is less than 5 minutes from Memorial Hospital and from major intersections such as I-95, Beach Blvd, San Jose Blvd and Phillips Highway.

#### PROPERTY HIGHLIGHTS

- Freestanding building
- 150 Feet of Frontage on University Blvd. (33,000± AADT)
- Several offices, exam rooms with sinks and restrooms throughout
- Less than a mile south of Memorial Hospital (437 beds) and Brooks Rehabilitation Hospital (160 beds)
- Approximately one mile from I-95 and 1.5 miles from Philips Hwy (US-1)
- 79.906± households within a five-mile radius