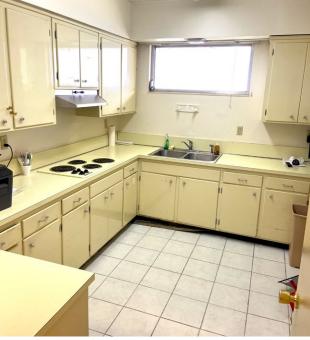

T)
- Several offices, exam rooms with sinks and restrooms throughout
- Less than a mile south of Memorial Hospital (437 beds) and Brooks Rehabilitation Hospital (160 beds)
- Approximately one mile from I-95 and 1.5 miles from Philips Hwy (US-1)
- 79.906± households within a five-mile radius

#### **LEASING SUMMARY**

| Square Feet:       | 3,126± SF medical office space |
|--------------------|--------------------------------|
| Acerage:           | 0.89±                          |
| Ground Lease Rate: | Negotiable                     |
| Base Rent:         | \$17 + \$7.55/SF NN            |
| Zoning:            | CCG-1                          |
| Parking:           | 39± parking spaces             |
| Parcel #:          | 137114-0000                    |







## **INTERIOR PHOTOS**













## **FLOOR PLAN**





### POTENTIAL DRIVE-THRU USER



#### **CENTRAL TO MAJOR HOSPITALS**





### **DEMOGRAPHICS**



Source: This infographic contains data provided by Esri (2023, 2028), Esri-Data Axle (2023). © 2024 Esri