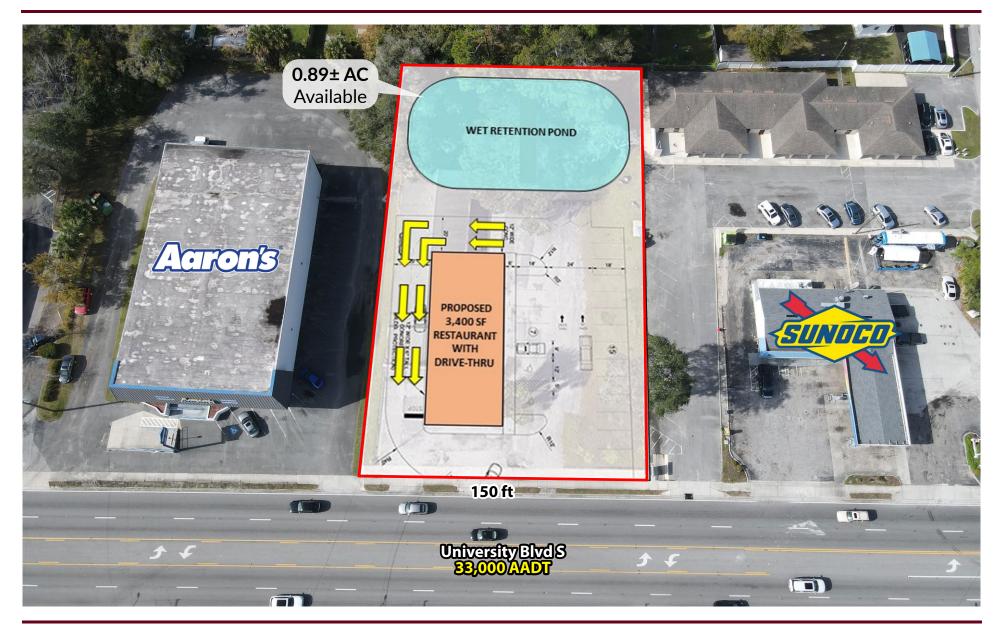

### POTENTIAL DRIVE-THRU USER

#### PROPERTY HIGHLIGHTS

- Freestanding building
- 150 Feet of Frontage on University Blvd. (33,000± AADT)
- Several offices, exam rooms with sinks and restrooms throughout
- Less than a mile south of Memorial Hospital (437 beds) and Brooks Rehabilitation Hospital (160 beds)
- Approximately one mile from I-95 and 1.5 miles from Philips Hwy (US-1)
- 79.906± households within a five-mile radius

#### **LEASING SUMMARY**

| Square Feet:       | 3,126± SF medical office space |
|--------------------|--------------------------------|
| Acerage:           | 0.89±                          |
| Ground Lease Rate: | Negotiable                     |
| Base Rent:         | \$17 + \$7.55/SF NN            |
| Zoning:            | CCG-1                          |
| Parking:           | 39± parking spaces             |
| Parcel #:          | 137114-0000                    |