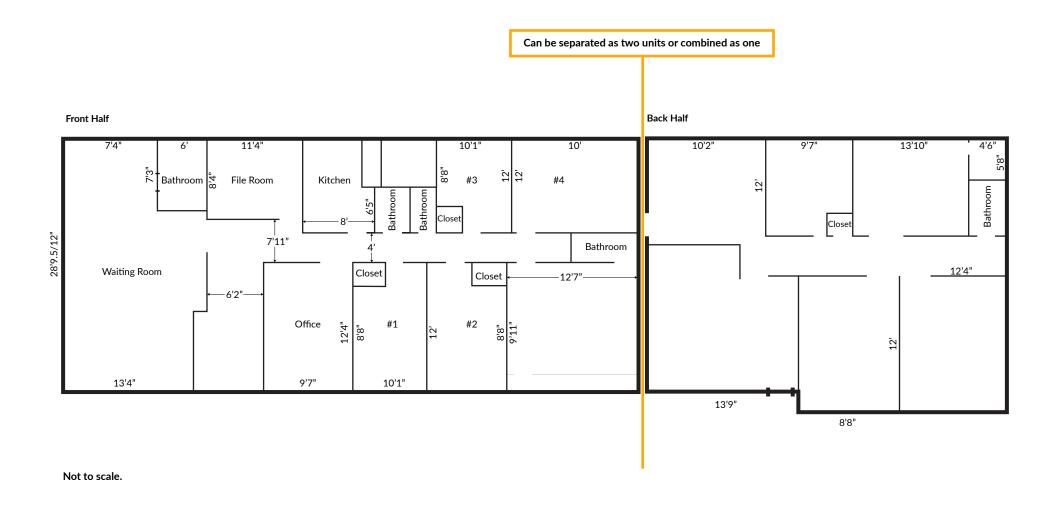

## **FLOOR PLAN**

#### PROPERTY OVERVIEW

Cantrell & Morgan is pleased to exclusively present this free standing former medical office on busy University Blvd, with a traffic count of nearly 40,000 vehicles per day. The property features a front lobby with vaulted ceilings, 5 bathrooms, multiple exam rooms with sinks, and multiple private offices. With 4 separate entrances, it is possible to subdivide the property. The property is slightly less than 1 acre with a large private parking lot that can accommodate at least 30 spaces. This acreage and positioning make it a great opportunity for a ground lease or traditional lease. Potential for a drive thru is available as well.