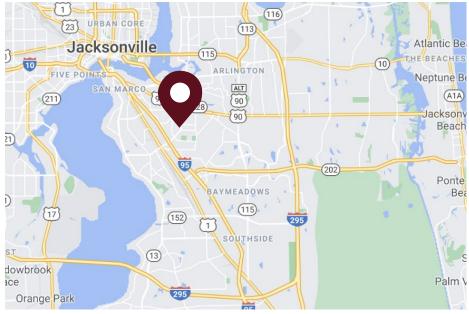

The building is centrally located with direct access and high visibility on University Blvd South. It is less than 5 minutes from Memorial Hospital and from major intersections such as I-95, Beach Blvd, San Jose Blvd and Phillips Highway.

#### **CENTRAL TO MAJOR HOSPITALS**