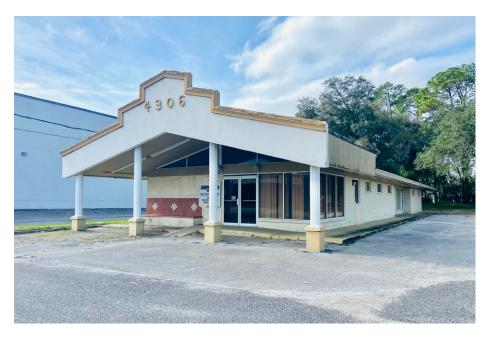

#### PROPERTY OVERVIEW

Cantrell & Morgan is pleased to exclusively present this free standing former medical office on busy University Blvd, with a traffic count of nearly 40,000 vehicles per day. The property features a front lobby with vaulted ceilings, 5 bathrooms, multiple exam rooms with sinks, and multiple private offices. With 4 separate entrances, it is possible to subdivide the property. The property is slightly less than 1 acre with a large private parking lot that can accommodate at least 30 spaces. This acreage and positioning make it a great opportunity for a ground lease or traditional lease. Potential for a drive thru is available as well.

#### PROPERTY HIGHLIGHTS

- Freestanding building
- 150 Feet of Frontage on University Blvd. (33,000± AADT)
- Several offices, exam rooms with sinks and restrooms throughout
- Less than a mile south of Memorial Hospital (437 beds) and Brooks Rehabilitation Hospital (160 beds)
- Approximately one mile from I-95 and 1.5 miles from Philips Hwy (US-1)
- 79.906± households within a five-mile radius