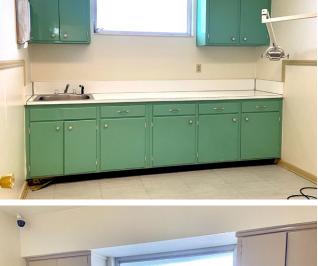

- Several offices, exam rooms with sinks and restrooms throughout
- Less than a mile south of Memorial Hospital (437 beds) and Brooks Rehabilitation Hospital (160 beds)
- Approximately one mile from I-95 and 1.5 miles from Philips Hwy (US-1)
- 79.906± households within a five-mile radius

#### **LEASING SUMMARY**

| Square Feet:       | 3,126± SF medical office space |
|--------------------|--------------------------------|
| Acerage:           | 0.89±                          |
| Ground Lease Rate: | Negotiable                     |
| Base Rent:         | \$17 + \$7.55/SF NN            |
| Zoning:            | CCG-1                          |
| Parking:           | 39± parking spaces             |
| Parcel #:          | 137114-0000                    |







## **INTERIOR PHOTOS**













## **FLOOR PLAN**





### POTENTIAL DRIVE-THRU USER



#### **CENTRAL TO MAJOR HOSPITALS**





### **DEMOGRAPHICS**



Source: This infographic contains data provided by Esri (2023, 2028), Esri-Data Axle (2023). © 2024 Esri