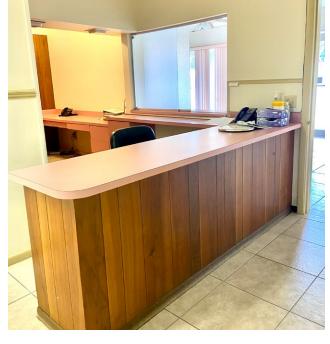

Several offices, exam rooms with sinks and restrooms throughout
- Less than a mile south of Memorial Hospital (437 beds) and Brooks Rehabilitation Hospital (160 beds)
- Approximately one mile from I-95 and 1.5 miles from Philips Hwy (US-1)
- 79.906± households within a five-mile radius

#### **LEASING SUMMARY**

| Square Feet:       | 3,126± SF medical office space |
|--------------------|--------------------------------|
| Acerage:           | 0.89±                          |
| Ground Lease Rate: | Negotiable                     |
| Base Rent:         | \$17 + \$7.55/SF NN            |
| Zoning:            | CCG-1                          |
| Parking:           | 39± parking spaces             |
| Parcel #:          | 137114-0000                    |







## **INTERIOR PHOTOS**













## **FLOOR PLAN**





### POTENTIAL DRIVE-THRU USER



#### **CENTRAL TO MAJOR HOSPITALS**





### **DEMOGRAPHICS**



Source: This infographic contains data provided by Esri (2023, 2028), Esri-Data Axle (2023). © 2024 Esri