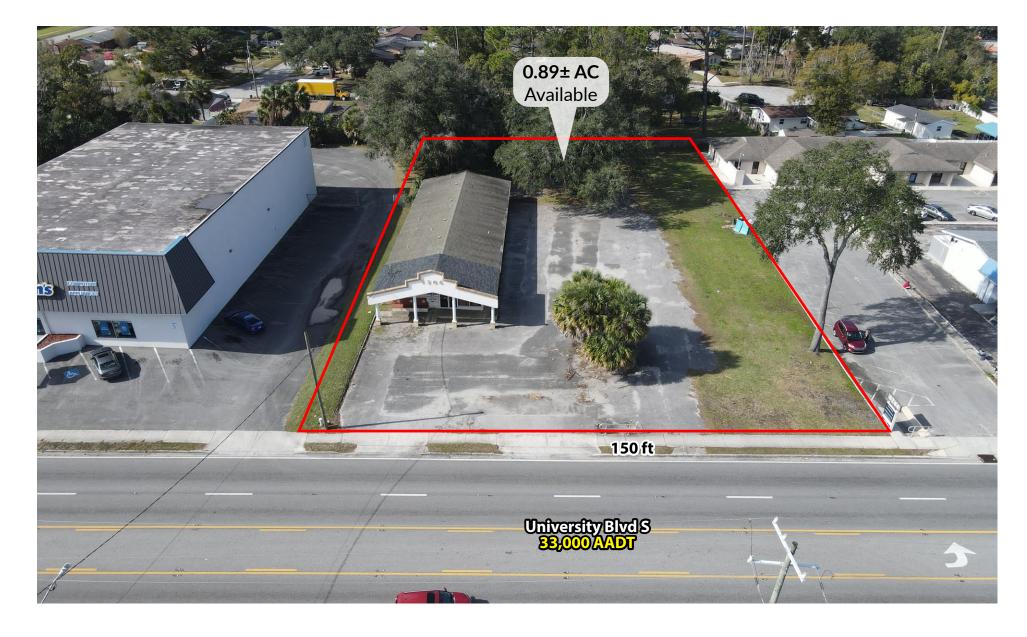

#### PROPERTY HIGHLIGHTS

- Freestanding building
- 150 Feet of Frontage on University Blvd. (33,000± AADT)
- Several offices, exam rooms with sinks and restrooms throughout
- Less than a mile south of Memorial Hospital (437 beds) and Brooks Rehabilitation Hospital (160 beds)
- Approximately one mile from I-95 and 1.5 miles from Philips Hwy (US-1)
- 79.906± households within a five-mile radius

#### **LEASING SUMMARY**

| Square Feet:       | 3,126± SF medical office space |
|--------------------|--------------------------------|
| Acerage:           | 0.89±                          |
| Ground Lease Rate: | Negotiable                     |
| Base Rent:         | \$17 + \$7.55/SF NN            |
| Zoning:            | CCG-1                          |
| Parking:           | 39± parking spaces             |
| Parcel #:          | 137114-0000                    |

### POTENTIAL DRIVE-THRU USER