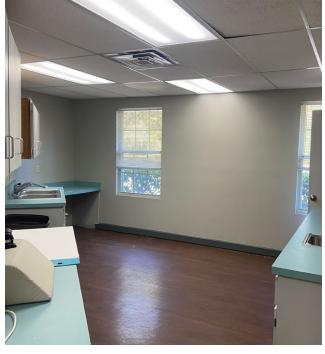

## **INTERIOR PHOTOS**

Enter into a beautiful lobby with large waiting area and then explore the multiple plumbed exam rooms and offices within.

#### **PROPERTY HIGHLIGHTS**

- Second generation dental office
- 7 treatment rooms, 2 bathrooms, and a large lobby
- Ample parking
- Endcap unit