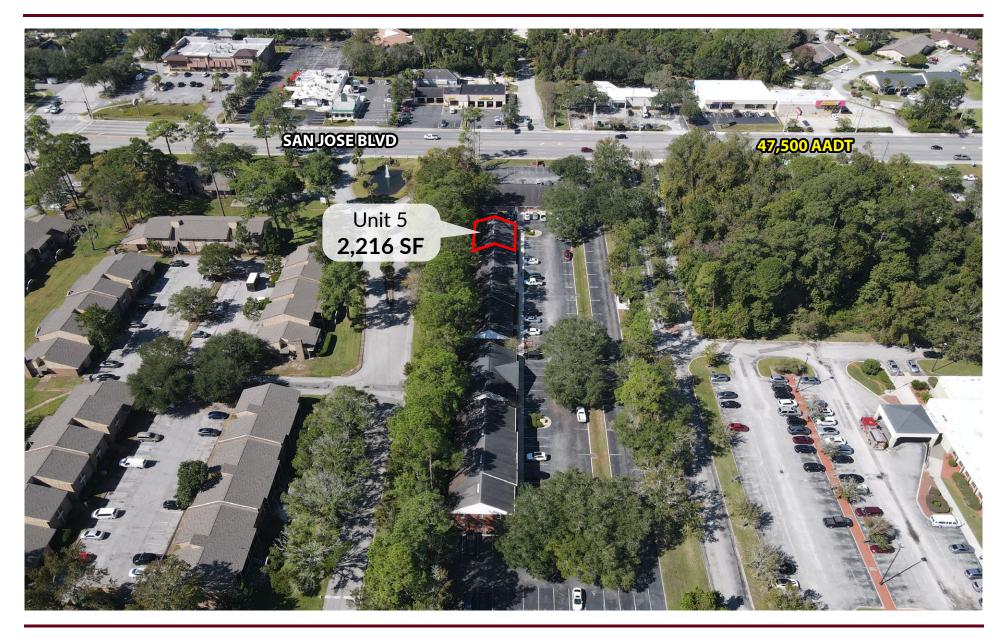

## **PROPERTY AERIAL**

#### **LEASE DETAILS**

| Suite  | Size     | Lease Price             |
|--------|----------|-------------------------|
| Unit 5 | 2,216 SF | \$20/SF + \$5.00/SF NNN |