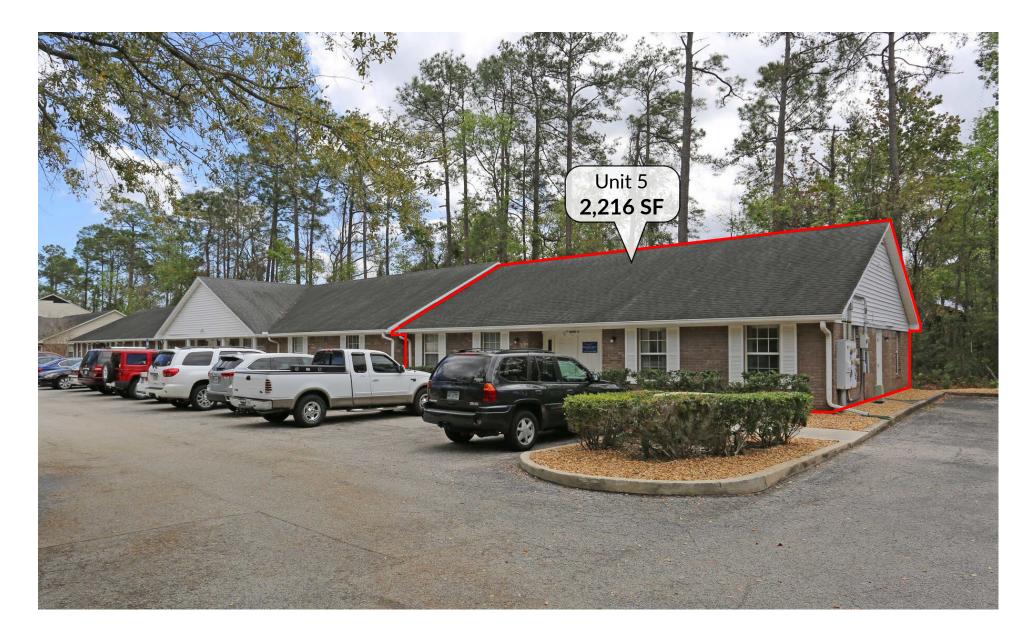

### **PROPERTY OVERVIEW**

Grow in this spacious multi-tenant plaza in the vibrant community of Williamsburg Park in Jacksonville, Florida. Perfectly positioned just off the bustling San Jose Blvd, offering great visibility and easy access.

#### **PROPERTY HIGHLIGHTS**

- Second generation dental office
- 7 treatment rooms, 2 bathrooms, and a large lobby
- Ample parking
- Endcap unit

#### **LEASE DETAILS**

| Suite  | Size     | Lease Price             |
|--------|----------|-------------------------|
| Unit 5 | 2,216 SF | \$20/SF + \$5.00/SF NNN |