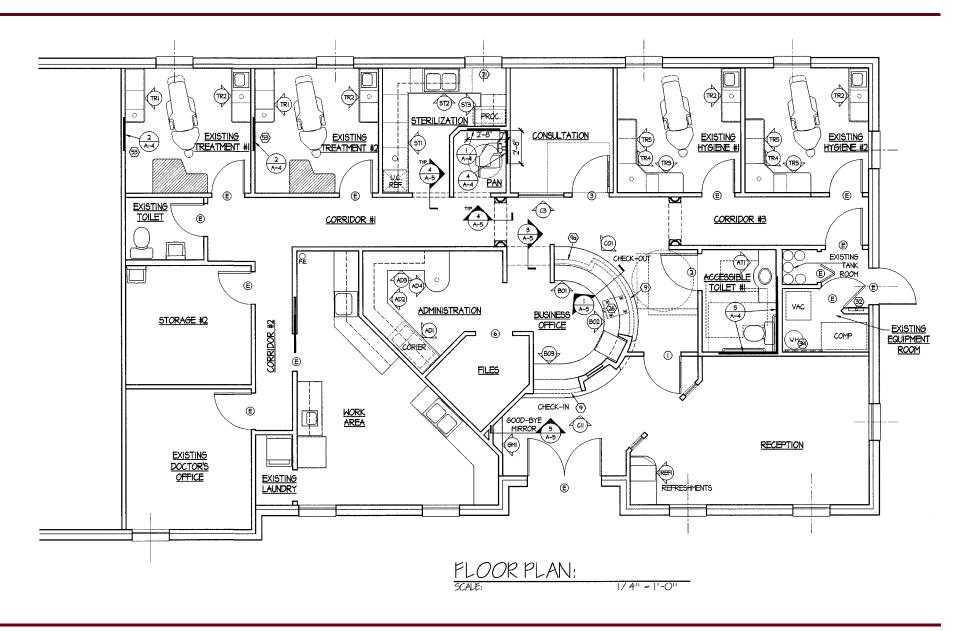

### **FLOOR PLAN**

kayla@cantrellmorgan.com

#### **PROPERTY HIGHLIGHTS**

- Second generation dental office
- 7 treatment rooms, 2 bathrooms, and a large lobby
- Ample parking
- Endcap unit