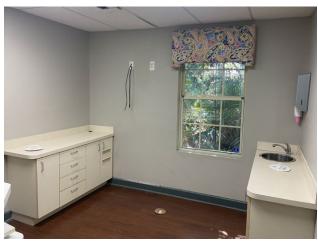

## **INTERIOR PHOTOS**

Enter into a beautiful lobby with large waiting area and then explore the multiple plumbed exam rooms and offices within.

#### **PROPERTY HIGHLIGHTS**

- Second generation dental office
- 7 treatment rooms, 2 bathrooms, and a large lobby
- Ample parking
- Endcap unit