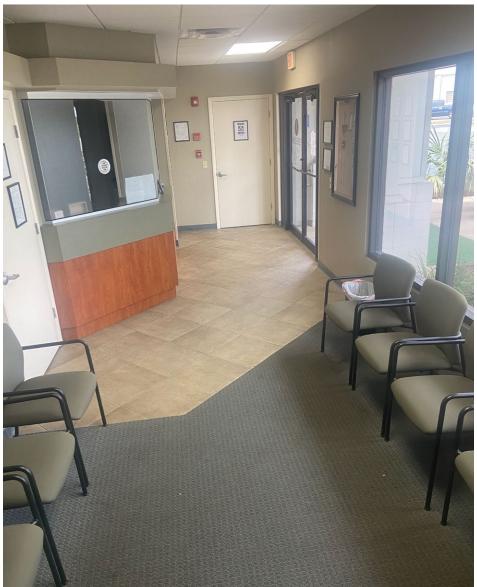

fice                                                                   | Zoning:            | CCG-1                                            |  |
|                                                                                                     | Property Type:     | Office                                           |  |
| Parking: Over 70 paved spaces                                                                       | Property sub-type: | Medical Office                                   |  |
| Tarking.                                                                                            | Parking:           | Over 70 paved spaces                             |  |



# **INTERIOR PHOTOS - UNIT 102**



kayla@cantrellmorgan.com

# **INTERIOR PHOTOS - FREE STANDING BUILDING**







## FLOOR PLAN - FREE STANDING BUILDING





## **SITE LOCATION**







## **DEMOGRAPHICS**

|                          | 3 MILES  | 5 MILES  |
|--------------------------|----------|----------|
| Population               | 77,420   | 187,098  |
| Households               | 32,835   | 80,355   |
| Median Age               | 40.6     | 38.1     |
| Median Household Income  | \$55,063 | \$56,725 |
| Average Household Income | \$82,724 | \$82,954 |