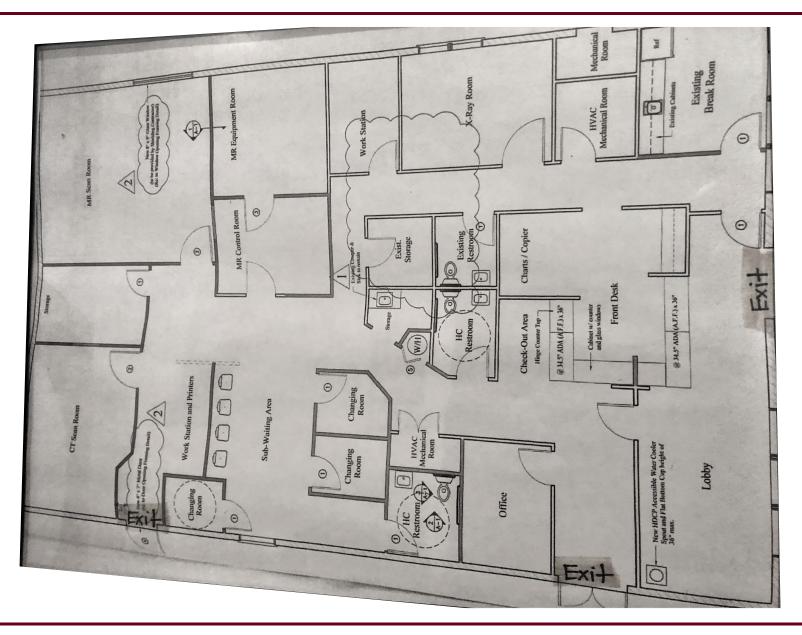

| Zoning:            | CCG-1                                            |  |
|                                                                                                     | Property Type:     | Office                                           |  |
| Parking: Over 70 paved spaces                                                                       | Property sub-type: | Medical Office                                   |  |
| Tarking.                                                                                            | Parking:           | Over 70 paved spaces                             |  |



# **INTERIOR PHOTOS - UNIT 102**



kayla@cantrellmorgan.com

# **INTERIOR PHOTOS - FREE STANDING BUILDING**







## FLOOR PLAN - FREE STANDING BUILDING





## **SITE LOCATION**







## **DEMOGRAPHICS**

|                          | 3 MILES  | 5 MILES  |
|--------------------------|----------|----------|
| Population               | 77,420   | 187,098  |
| Households               | 32,835   | 80,355   |
| Median Age               | 40.6     | 38.1     |
| Median Household Income  | \$55,063 | \$56,725 |
| Average Household Income | \$82,724 | \$82,954 |