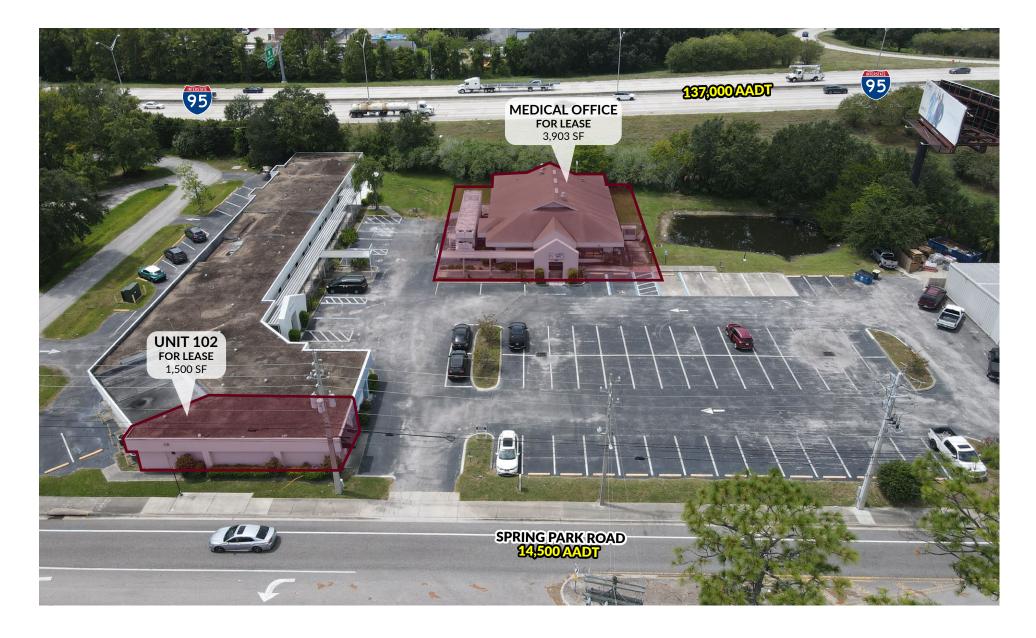

#### PROPERTY OVERVIEW

Cantrell & Morgan is pleased to present 5600 Spring Park Road in Jacksonville, FL. This property currently has 2 available spaces.

One is a freestanding and completely move in ready medical office, which is 3,903 SF. Previously used as an imaging center, the property includes multiple lobby/waiting areas, an MRI, a X-Ray room, multiple bathrooms, break area, and multiple offices.

The other is a 1,500 SF endcap, previously used as a speech therapy office. This suite is spacious with 2 private offices and a large bathroom.

This property is strategically located on Spring Park Road with great visibility near the signalized intersection of Spring Park Road and University Boulevard. University Boulevard is a highly trafficked area in Jacksonville and has a dense medical and retail presence. 5600 Spring Park Road offers a direct connection to premier Jacksonville area medical offices and resources. Strategically located within a short drive to Memorial Hospital, Brooks Rehabilitation Hospital, Southbank Medical Corridor, and many other medical offices.

## **SITE LOCATION**