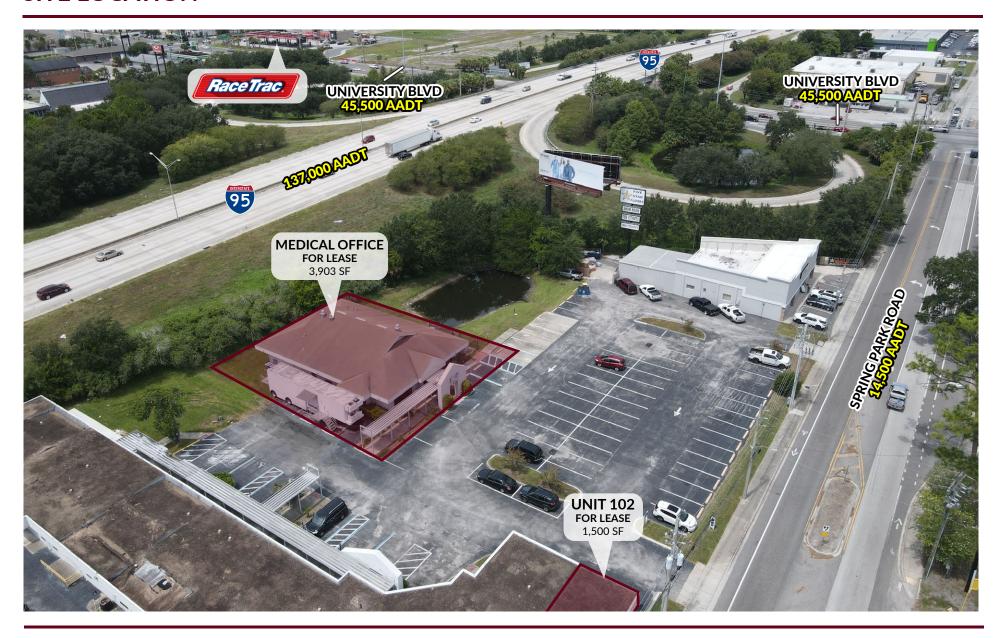

| Zoning:            | CCG-1                                            |  |
|                                                                                                     | Property Type:     | Office                                           |  |
| Parking: Over 70 paved spaces                                                                       | Property sub-type: | Medical Office                                   |  |
| Tarking.                                                                                            | Parking:           | Over 70 paved spaces                             |  |



# **INTERIOR PHOTOS - UNIT 102**



kayla@cantrellmorgan.com

# **INTERIOR PHOTOS - FREE STANDING BUILDING**







## FLOOR PLAN - FREE STANDING BUILDING





## **SITE LOCATION**







## **DEMOGRAPHICS**

|                          | 3 MILES  | 5 MILES  |
|--------------------------|----------|----------|
| Population               | 77,420   | 187,098  |
| Households               | 32,835   | 80,355   |
| Median Age               | 40.6     | 38.1     |
| Median Household Income  | \$55,063 | \$56,725 |
| Average Household Income | \$82,724 | \$82,954 |