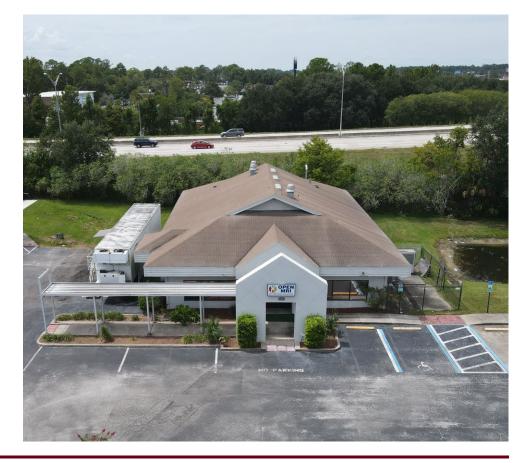

#### PROPERTY OVERVIEW

Cantrell & Morgan is pleased to present 5600 Spring Park Road in Jacksonville, FL. This property currently has 2 available spaces.

One is a freestanding and completely move in ready medical office, which is 3,903 SF. Previously used as an imaging center, the property includes multiple lobby/waiting areas, an MRI, a X-Ray room, multiple bathrooms, break area, and multiple offices.

# **INTERIOR PHOTOS - FREE STANDING BUILDING**