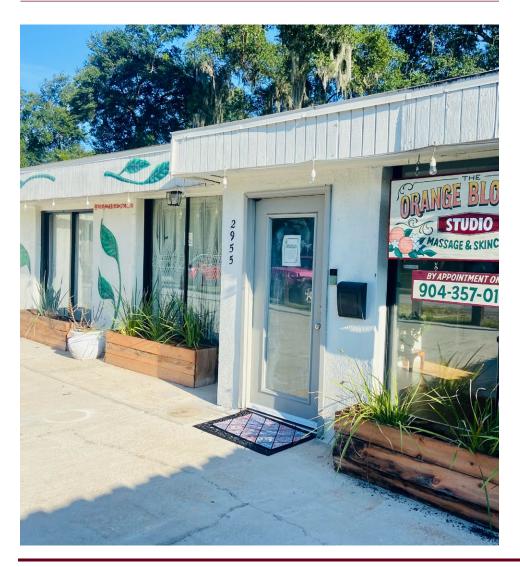

The property has a beautiful lobby, 2 large bathrooms, and multiple private offices. There is ample natural light throughout the property and a large fenced in yard. The CCG-1 zoning allows for a variety of uses including retail, medical, office, and special purpose operators.

The property has recently been renovated, and now has a brand new septic tank, roof, HVAC unit, mini-split unit, new plumbing, and new electrical panel. With dense commercial and residential surrounding the property, this is an ideal location for a variety of users.