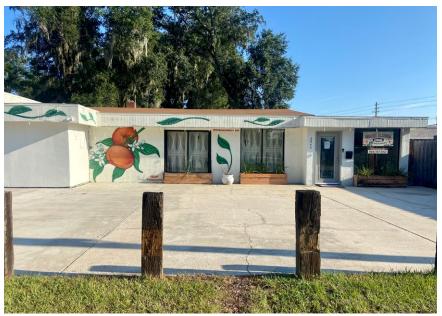

#### **SALE OVERVIEW**

Cantrell & Morgan is pleased to present this free standing CCG-1 commercial building for sale in Jacksonville, FL. Located near the intersection of Saint Augustine Rd and University Blvd, this is a great opportunity for an owner user operator.

The property has a beautiful lobby, 2 large bathrooms, and multiple private offices. There is ample natural light throughout the property and a large fenced in yard. The CCG-1 zoning allows for a variety of uses including retail, medical, office, and special purpose operators.

The property has recently been renovated, and now has a brand new septic tank, roof, HVAC unit, mini-split unit, new plumbing, and new electrical panel. With dense commercial and residential surrounding the property, this is an ideal location for a variety of users.

#### **PROPERTY HIGHLIGHTS**

- Free Standing single tenant building
- Fully fenced in back yard
- CCG-1 zoning
- Recently Renovated