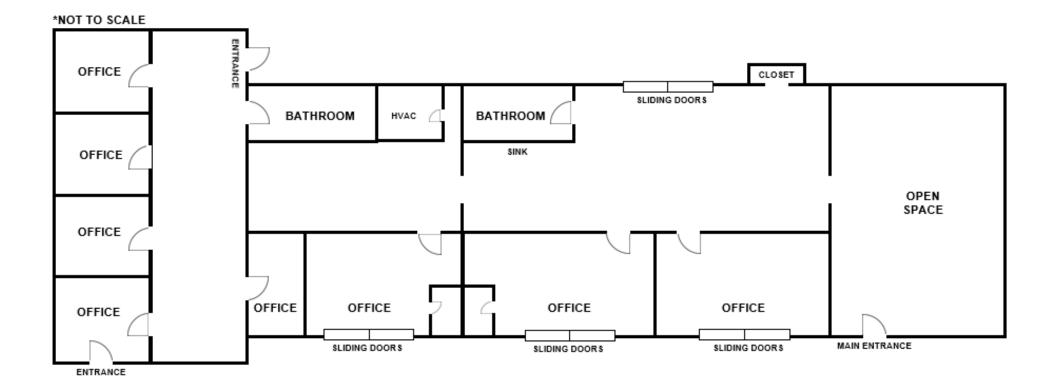

## **FLOOR PLAN**

The property has a beautiful lobby, 2 large bathrooms, and multiple private offices. There is ample natural light throughout the property and a large fenced in yard. The CCG-1 zoning allows for a variety of uses including retail, medical, office, and special purpose operators.