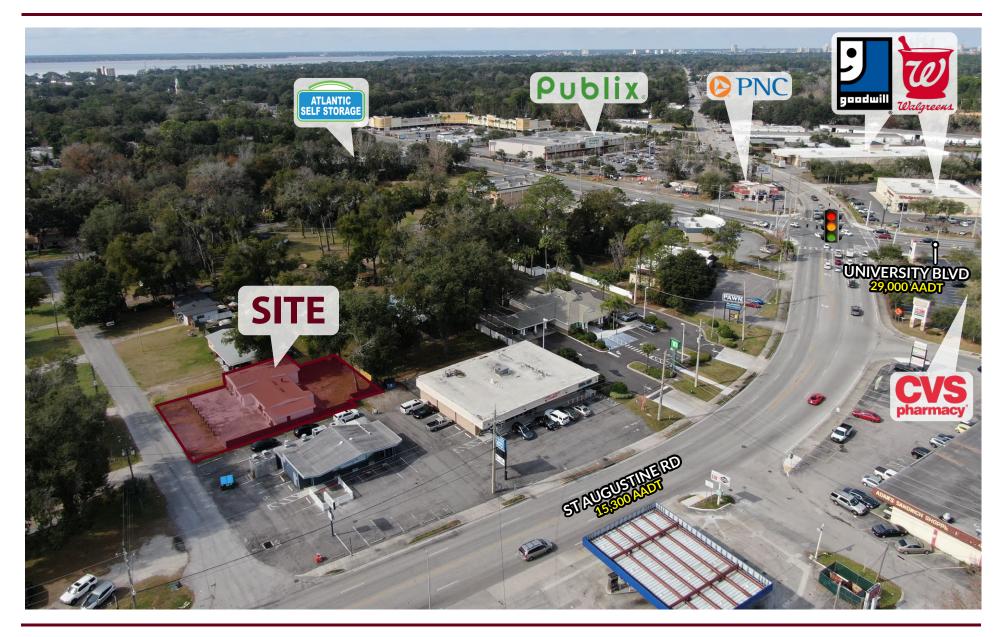

#### **SALE OVERVIEW**

Cantrell & Morgan is pleased to present this free standing CCG-1 commercial building for sale in Jacksonville, FL. Located near the intersection of Saint Augustine Rd and University Blvd, this is a great opportunity for an owner user operator.

### **SURROUNDING AREA**

kayla@cantrellmorgan.com