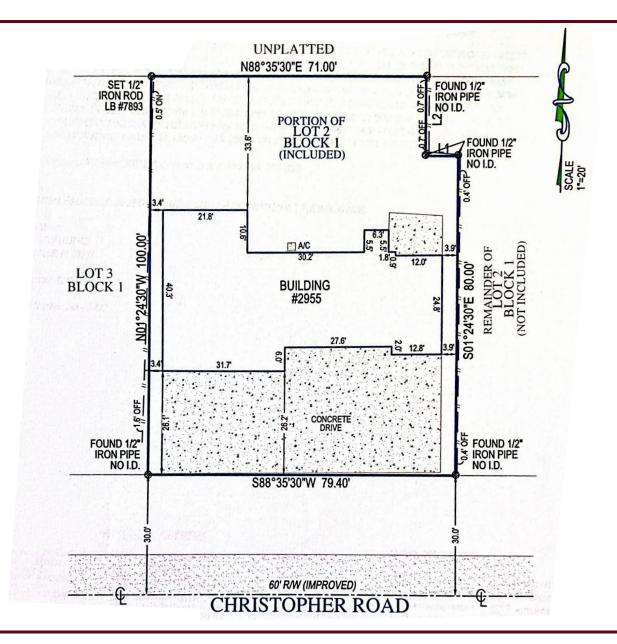

tor.

The property has a beautiful lobby, 2 large bathrooms, and multiple private offices. There is ample natural light throughout the property and a large fenced in yard. The CCG-1 zoning allows for a variety of uses including retail, medical, office, and special purpose operators.

The property has recently been renovated, and now has a brand new septic tank, roof, HVAC unit, mini-split unit, new plumbing, and new electrical panel. With dense commercial and residential surrounding the property, this is an ideal location for a variety of users.

#### **PROPERTY HIGHLIGHTS**

- Free Standing single tenant building
- Fully fenced in back yard
- CCG-1 zoning
- Recently Renovated

## **FLOOR PLAN**



## **INTERIOR PHOTOS**















### **SURROUNDING AREA**



kayla@cantrellmorgan.com





### **DEMOGRAPHICS**

| 2023 - 2028 DEMOGRAPHICS  | 1 MILE   | 3 MILES  |
|---------------------------|----------|----------|
| 2023 Population           | 9,300    | 60,679   |
| Projected 2028 Population | 9,115    | 61,706   |
| Households                | 3,898    | 25,160   |
| Median Age                | \$44,514 | \$54,980 |
| Median Household Income   | \$44,514 | \$54,980 |
| Average Household Income  | \$82,000 | \$85,214 |