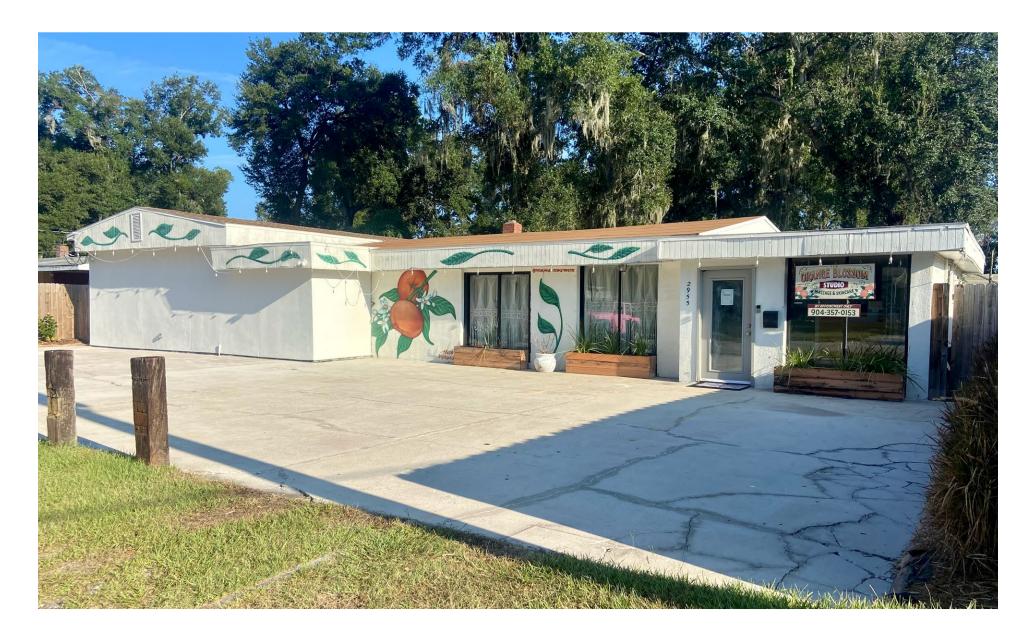

# FREE STANDING BLDG | FOR SALE

2955 Christopher Road Jacksonville, FL 32217

#### **SALE OVERVIEW**

Cantrell & Morgan is pleased to present this free standing CCG-1 commercial building for sale in Jacksonville, FL. Located near the intersection of Saint Augustine Rd and University Blvd, this is a great opportunity for an owner user operator.

The property has a beautiful lobby, 2 large bathrooms, and multiple private offices. There is ample natural light throughout the property and a large fenced in yard. The CCG-1 zoning allows for a variety of uses including retail, medical, office, and special purpose operators.

The property has recently been renovated, and now has a brand new septic tank, roof, HVAC unit, mini-split unit, new plumbing, and new electrical panel. With dense commercial and residential surrounding the property, this is an ideal location for a variety of users.