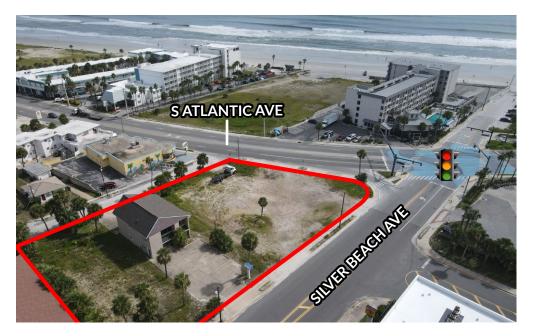

# **PROPERTY OVERVIEW**

Cantrell & Morgan is pleased to present a 0.79 acre ground lease or build-to-suit opportunity. Steps from the beach and from multiple hotels, this parcel offers a premier Daytona Beach location.

The parcel sits at the highly trafficked signalized intersection of A1A and Silver Beach Avenue. Daytona Beach is known for its smooth beaches and racing roots, having been the host for the Daytona International Speedway since 1959. The city is also known as a popular spot for those looking for a beautiful beachfront vacation.

### **PROPERTY HIGHLIGHTS**

- 0.79 acre
- Ground lease or build-to-suit opportunity located at a signalized intersection
- Across the road from multiple hotel

#### SALE DETAILS

Ground lease or Build-to-suit

| Lot size: | 0.79 Acre      |
|-----------|----------------|
| Frontage: | 160' along A1A |
| Market:   | Daytona Beach  |

1102 S Atlantic Ave | Daytona Beach, FL 32118