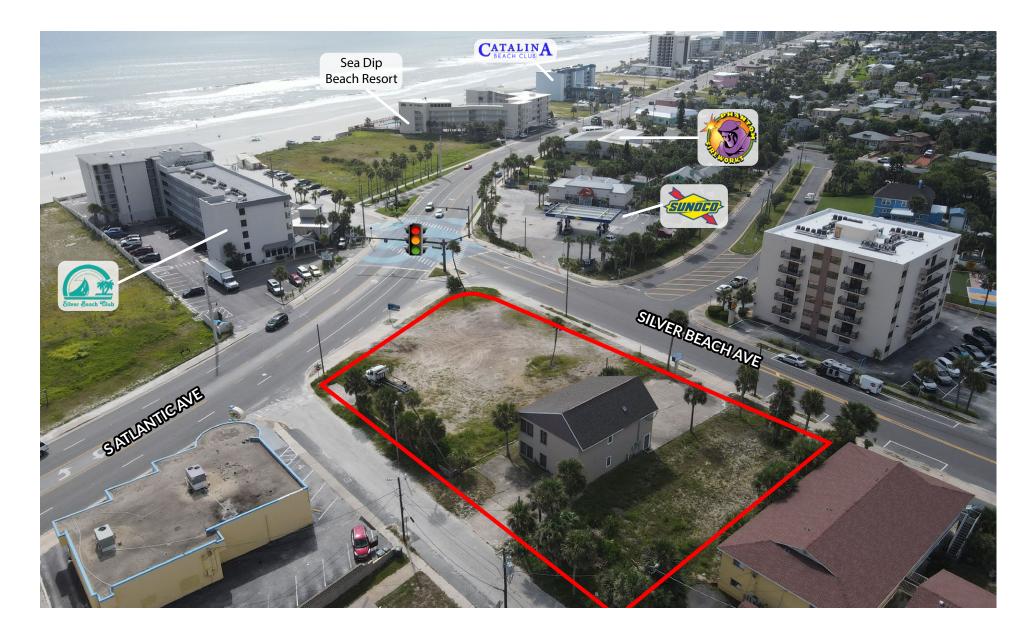

# **PROPERTY OVERVIEW**

Cantrell & Morgan is pleased to present a 0.79 acre ground lease or build-to-suit opportunity. Steps from the beach and from multiple hotels, this parcel offers a premier Daytona Beach location.

The parcel sits at the highly trafficked signalized intersection of A1A and Silver Beach Avenue. Daytona Beach is known for its smooth beaches and racing roots, having been the host for the Daytona International Speedway since 1959. The city is also known as a popular spot for those looking for a beautiful beachfront vacation.

### **PROPERTY HIGHLIGHTS**

- 0.79 acre
- Ground lease or build-to-suit opportunity located at a signalized intersection
- Across the road from multiple hotel

#### SALE DETAILS

Ground lease or Build-to-suit

| Lot size: | 0.79 Acre      |
|-----------|----------------|
| Frontage: | 160' along A1A |
| Market:   | Daytona Beach  |

1102 S Atlantic Ave | Daytona Beach, FL 32118