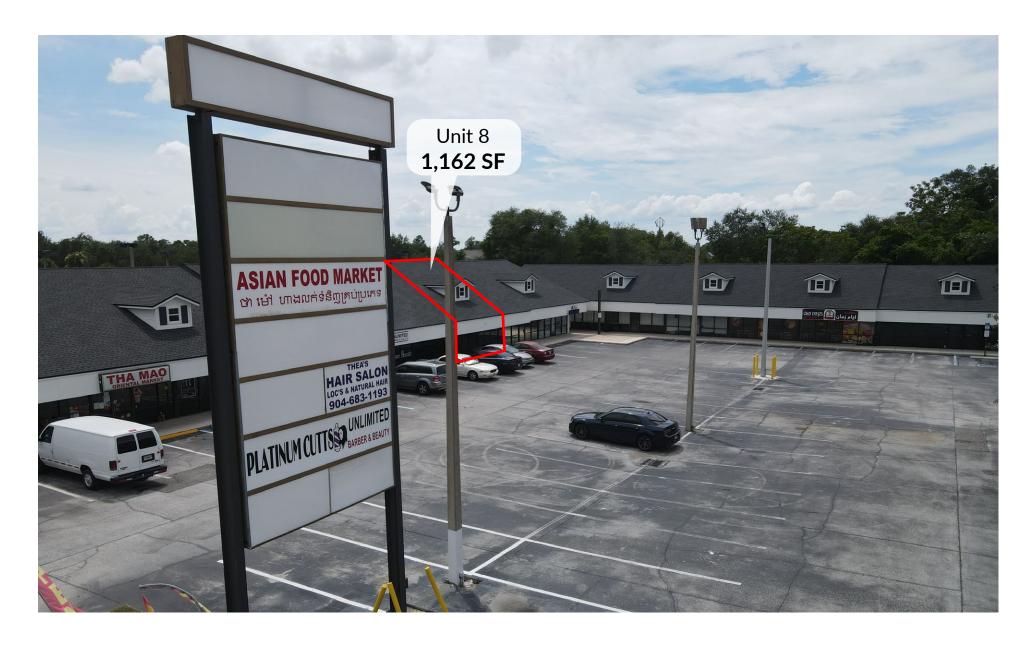

### **PROPERTY OVERVIEW**

Cantrell & Morgan is pleased to present Southside Atlantic Plaza, located at 1704–1706 Southside Blvd in Jacksonville, FL. Excellent central location, near the Southside Blvd (40,000 AADT) & Atlantic Blvd (33,000 AADT) intersection.

The property is surrounded by several national retails and has easy access with frontage on Southside Blvd. This multi-tenant building offers ample parking and tall pylon signage.

#### **PROPERTY HIGHLIGHTS**

- Tall Monument Signage
- Frontage on Southside Blvd
- Ample Parking

#### **LEASE DETAILS**

| Suite  | Size     | Lease Price             |
|--------|----------|-------------------------|
| Unit 8 | 1,162 SF | \$18/SF + \$6.61/SF NNN |