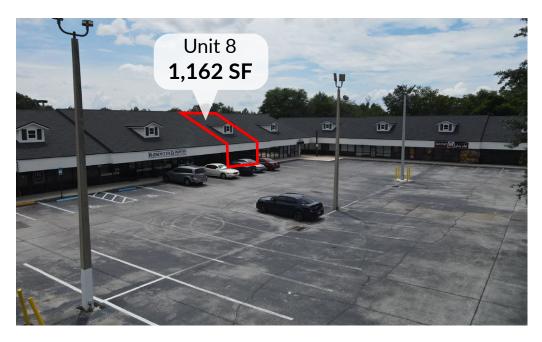

#### **LEASE DETAILS**

| Suite  | Size     | Lease Price             |
|--------|----------|-------------------------|
| Unit 8 | 1,162 SF | \$18/SF + \$6.61/SF NNN |

### **AERIAL OVERVIEW**