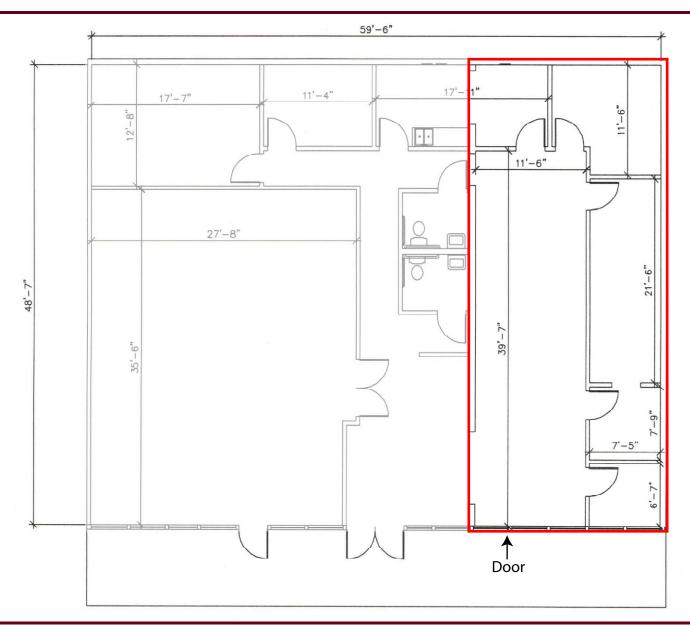

--------------------------------------|
| Zoning:  | CCG-1                                            |

#### **LEASE DETAILS**

| Suite  | Size     | Lease Price             |
|--------|----------|-------------------------|
| Unit 8 | 1,162 SF | \$18/SF + \$6.61/SF NNN |

#### **DEMOGRAPHICS**

|                          | 3 MILES  | 5 MILES  |
|--------------------------|----------|----------|
| Population               | 95,103   | 224,494  |
| Households               | 38,400   | 91,066   |
| Median Age               | 36.4     | 36.0     |
| Median Household Income  | \$52,128 | \$58,243 |
| Average Household Income | \$71,434 | \$79,164 |





kayla@cantrellmorgan.com



### **SOUTHSIDE ATLANTIC PLAZA**











# **UNIT 8 - INTERIOR PHOTOS**











# **UNIT 8 - FLOOR PLAN**





### **AERIAL OVERVIEW**