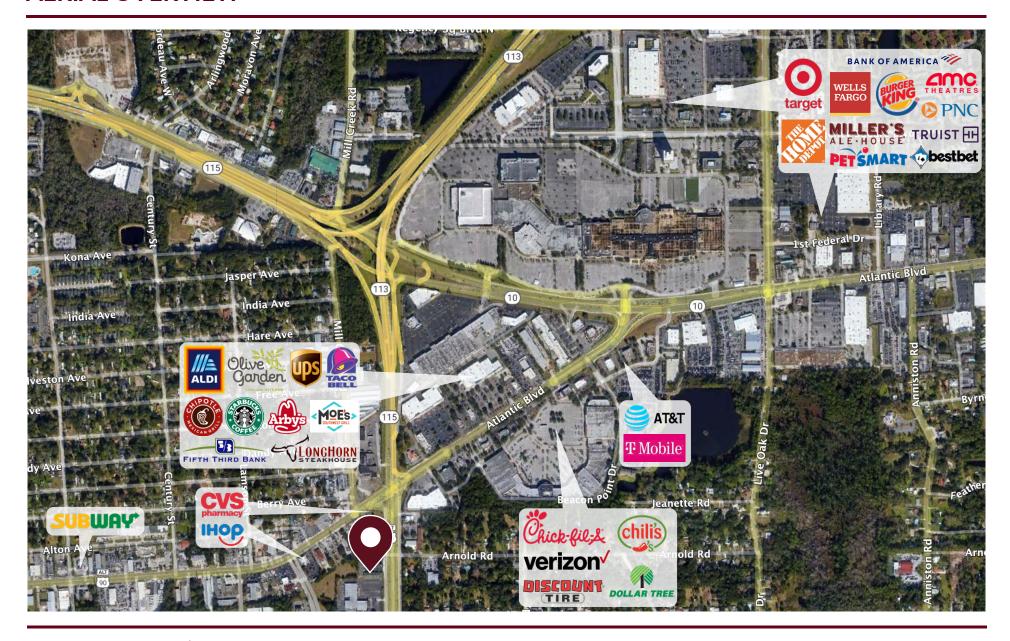

### **PROPERTY OVERVIEW**

Cantrell & Morgan is pleased to present Southside Atlantic Plaza, located at 1704–1706 Southside Blvd in Jacksonville, FL. Excellent central location, near the Southside Blvd (40,000 AADT) & Atlantic Blvd (33,000 AADT) intersection.

The property is surrounded by several national retails and has easy access with frontage on Southside Blvd. This multi-tenant building offers ample parking and tall pylon signage.

### **AERIAL OVERVIEW**