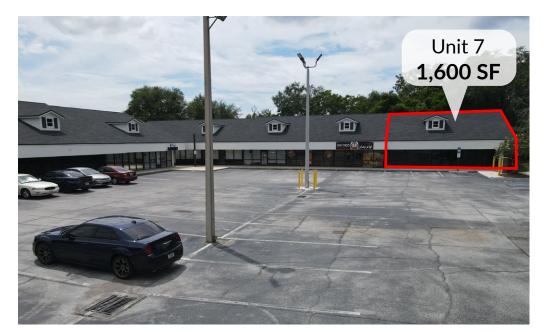

# **PROPERTY OVERVIEW**

Cantrell & Morgan is pleased to present Southside Atlantic Plaza, located at 1704–1706 Southside Blvd in Jacksonville, FL. Excellent central location, near the Southside Blvd (40,000 AADT) & Atlantic Blvd (33,000 AADT) intersection.

The property is surrounded by several national retails and has easy access with frontage on Southside Blvd. This multi-tenant building offers ample parking and tall pylon signage.

### **PROPERTY HIGHLIGHTS**

- Tall Monument Signage
- Frontage on Southside Blvd
- Ample Parking

#### **LEASE DETAILS**

| Suite  | Size     | Lease Price             |
|--------|----------|-------------------------|
| Unit 7 | 1,600 SF | \$18/SF + \$6.61/SF NNN |

## SOUTHSIDE ATLANTIC PLAZA

1704-1706 Southside Blvd | Jacksonville, FL 32216