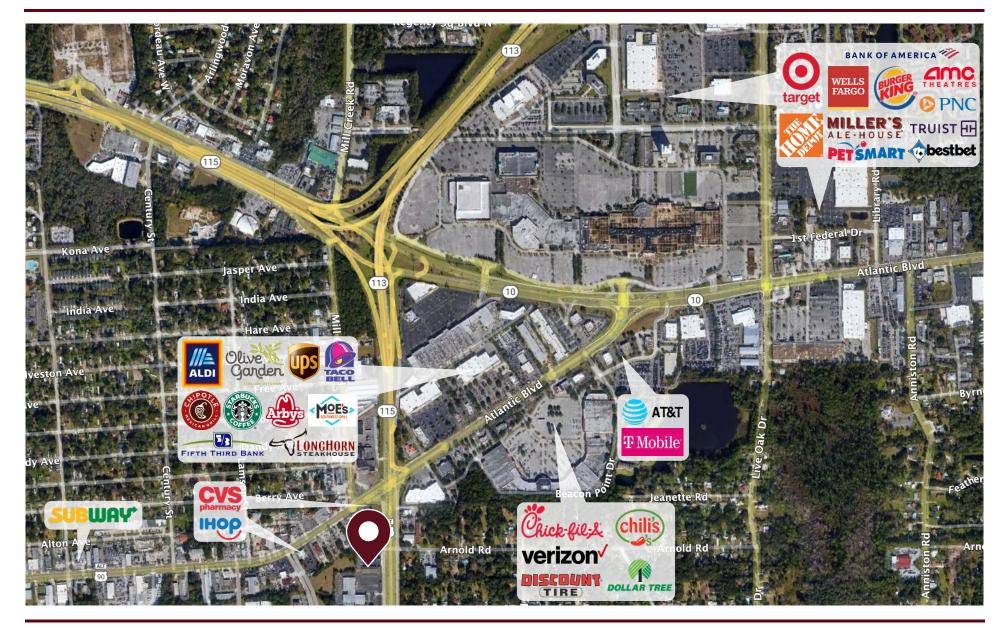

## **AERIAL OVERVIEW**

1704-1706 Southside Blvd | Jacksonville, FL 32216

The property is surrounded by several national retails and has easy access with frontage on Southside Blvd. This multi-tenant building offers ample parking and tall pylon signage.