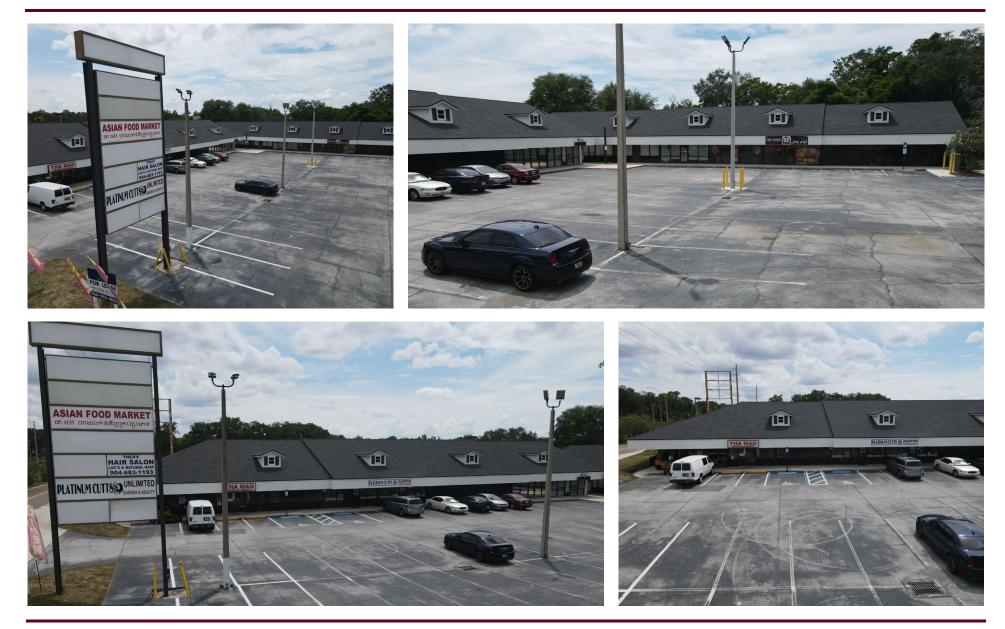

# **PROPERTY OVERVIEW**

Cantrell & Morgan is pleased to present Southside Atlantic Plaza, located at 1704–1706 Southside Blvd in Jacksonville, FL. Excellent central location, near the Southside Blvd (40,000 AADT) & Atlantic Blvd (33,000 AADT) intersection.

The property is surrounded by several national retails and has easy access with frontage on Southside Blvd. This multi-tenant building offers ample parking and tall pylon signage.

### **PROPERTY HIGHLIGHTS**

- Tall Monument Signage
- Frontage on Southside Blvd
- Ample Parking

## SOUTHSIDE ATLANTIC PLAZA

1704-1706 Southside Blvd | Jacksonville, FL 32216