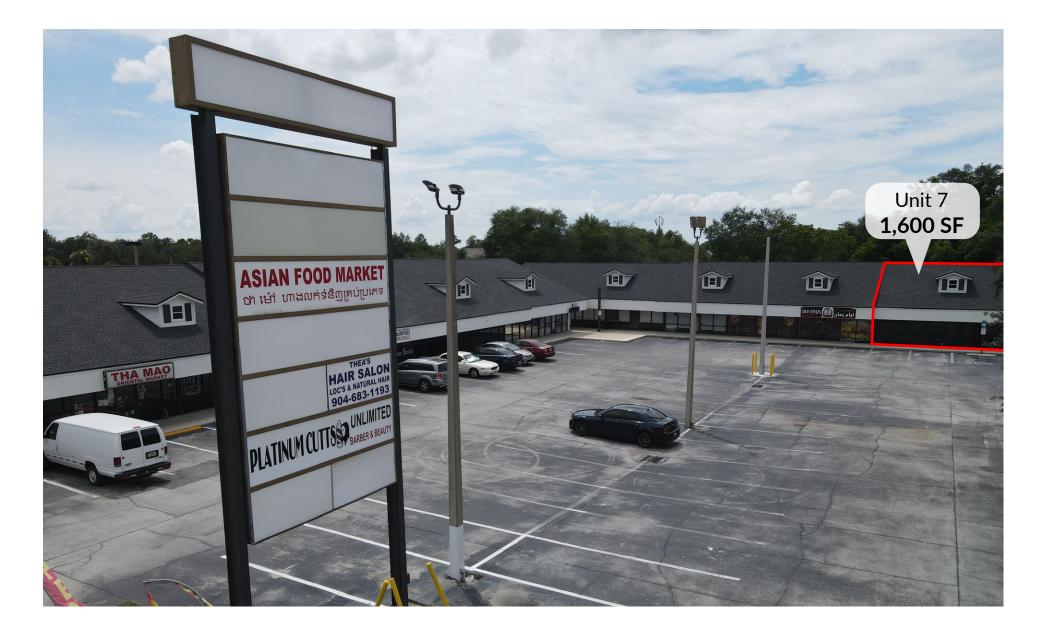

# **PROPERTY OVERVIEW**

Cantrell & Morgan is pleased to present Southside Atlantic Plaza, located at 1704–1706 Southside Blvd in Jacksonville, FL. Excellent central location, near the Southside Blvd (40,000 AADT) & Atlantic Blvd (33,000 AADT) intersection.

The property is surrounded by several national retails and has easy access with frontage on Southside Blvd. This multi-tenant building offers ample parking and tall pylon signage.

### **PROPERTY HIGHLIGHTS**

- Tall Monument Signage
- Frontage on Southside Blvd
- Ample Parking

#### **LEASE DETAILS**

| Suite  | Size     | Lease Price             |
|--------|----------|-------------------------|
| Unit 7 | 1,600 SF | \$18/SF + \$6.61/SF NNN |

## SOUTHSIDE ATLANTIC PLAZA

1704-1706 Southside Blvd | Jacksonville, FL 32216