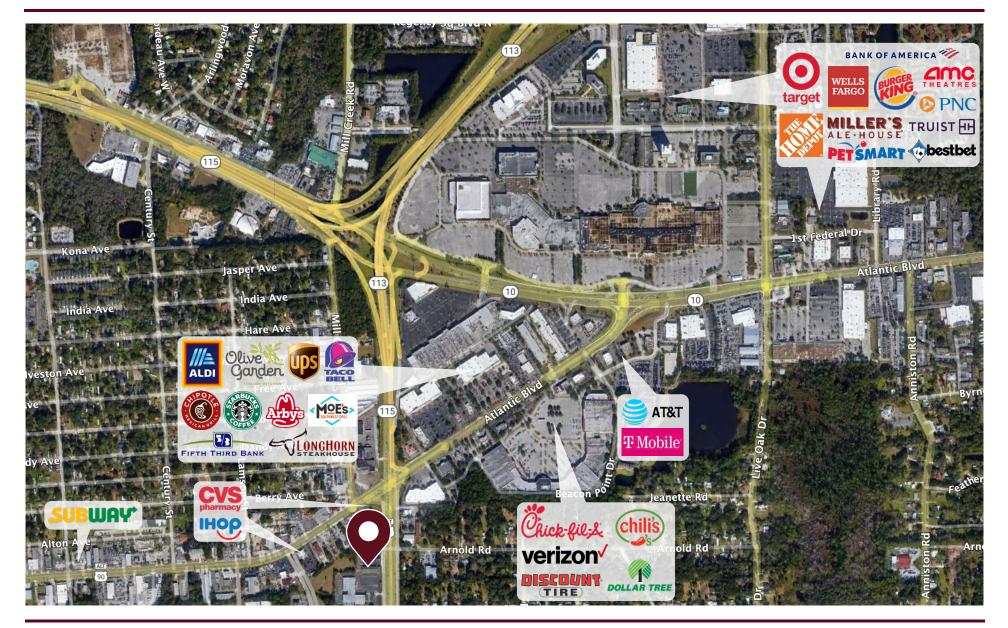

-|--|
| Unit 3 | 1,400 SF | \$16/SF + \$4.50/SF NNN |  |  |
| Unit 6 | 1,600 SF | \$16/SF + \$4.50/SF NNN |  |  |
| Unit 7 | 1,600 SF | \$16/SF + \$4.50/SF NNN |  |  |

#### DEMOGRAPHICS

|                          | 3 MILES  | 5 MILES  |
|--------------------------|----------|----------|
| Population               | 95,103   | 224,494  |
| Households               | 38,400   | 91,066   |
| Median Age               | 36.4     | 36.0     |
| Median Household Income  | \$52,128 | \$58,243 |
| Average Household Income | \$71,434 | \$79,164 |





1704-1706 Southside Blvd | Jacksonville, FL 32216



## SOUTHSIDE ATLANTIC PLAZA



1704-1706 Southside Blvd | Jacksonville, FL 32216



## **UNIT 6 - INTERIOR PHOTOS**



1704-1706 Southside Blvd | Jacksonville, FL 32216



### **AERIAL OVERVIEW**



1704-1706 Southside Blvd | Jacksonville, FL 32216