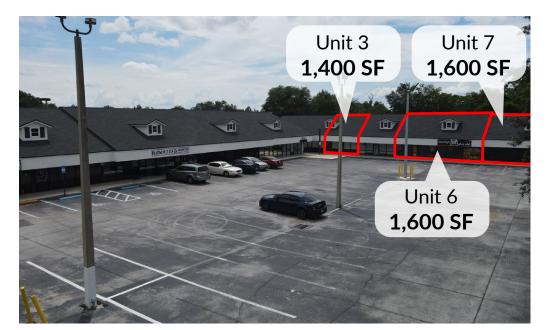

#### LEASE DETAILS

| Suite  | Size     | Lease Price             |  |  |
|--------|----------|-------------------------|--|--|
| Unit 3 | 1,400 SF | \$16/SF + \$4.50/SF NNN |  |  |
| Unit 6 | 1,600 SF | \$16/SF + \$4.50/SF NNN |  |  |
| Unit 7 | 1,600 SF | \$16/SF + \$4.50/SF NNN |  |  |

## SOUTHSIDE ATLANTIC PLAZA

1704-1706 Southside Blvd | Jacksonville, FL 32216