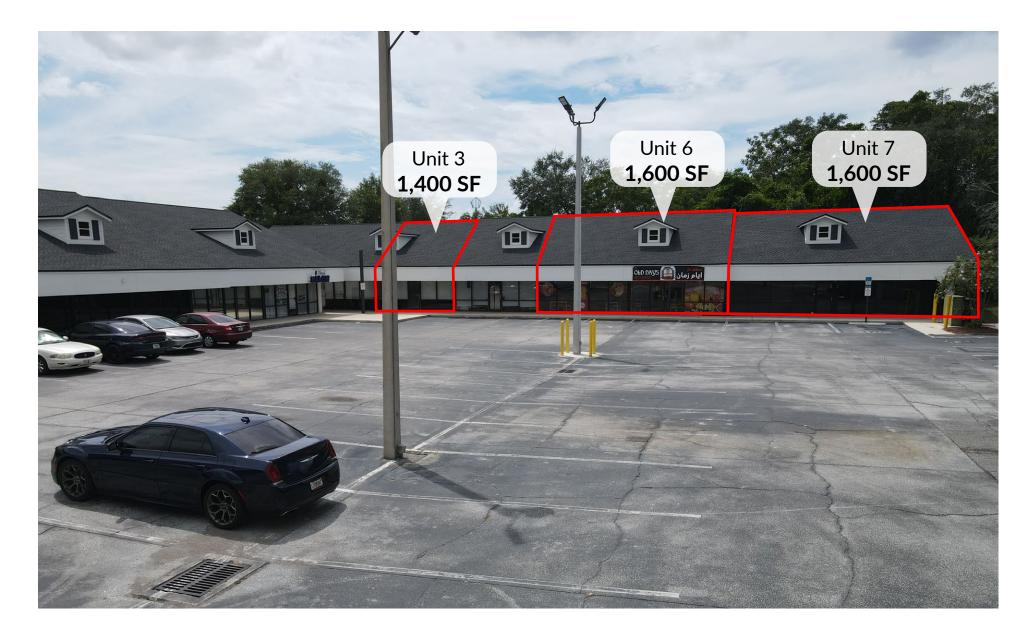

#### LEASE DETAILS

| Suite  | Size     | Lease Price             |  |  |
|--------|----------|-------------------------|--|--|
| Unit 3 | 1,400 SF | \$16/SF + \$4.50/SF NNN |  |  |
| Unit 6 | 1,600 SF | \$16/SF + \$4.50/SF NNN |  |  |
| Unit 7 | 1,600 SF | \$16/SF + \$4.50/SF NNN |  |  |

## SOUTHSIDE ATLANTIC PLAZA

1704-1706 Southside Blvd | Jacksonville, FL 32216