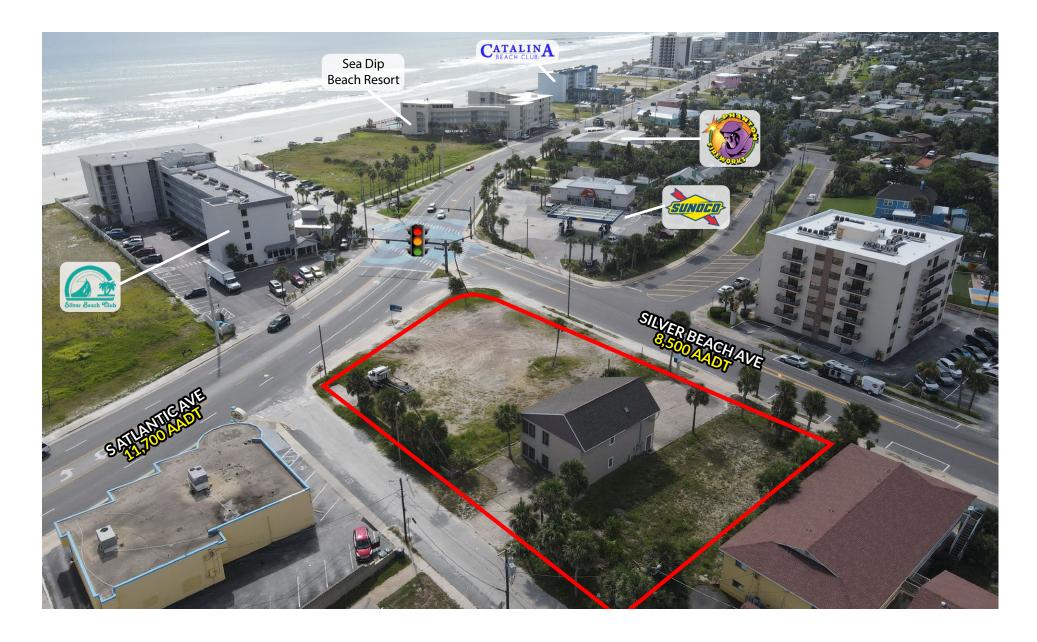

## **PROPERTY OVERVIEW**

Cantrell & Morgan is pleased to present a 0.79 acre ground lease or build-to-suite opportunity. Steps from the beach and from multiple hotels, this parcel offers a premier Daytona Beach location.

The parcel sits at the highly trafficked signalized intersection of A1A and Silver Beach Avenue. Daytona Beach is known for its smooth beaches and racing roots, having been the host for the Daytona International Speedway since 1959. The city is also known as a popular spot for those looking for a beautiful beachfront vacation.

#### **PROPERTY HIGHLIGHTS**

- 0.79 acre
- Ground lease or build-to-suite opportunity located at a signalized intersection
- Across the road from multiple hotel

#### SALE DETAILS

Ground lease or Build-to-suit

| Lot size: | 0.79 Acre      |
|-----------|----------------|
| Frontage: | 160' along A1A |
| Market:   | Daytona Beach  |