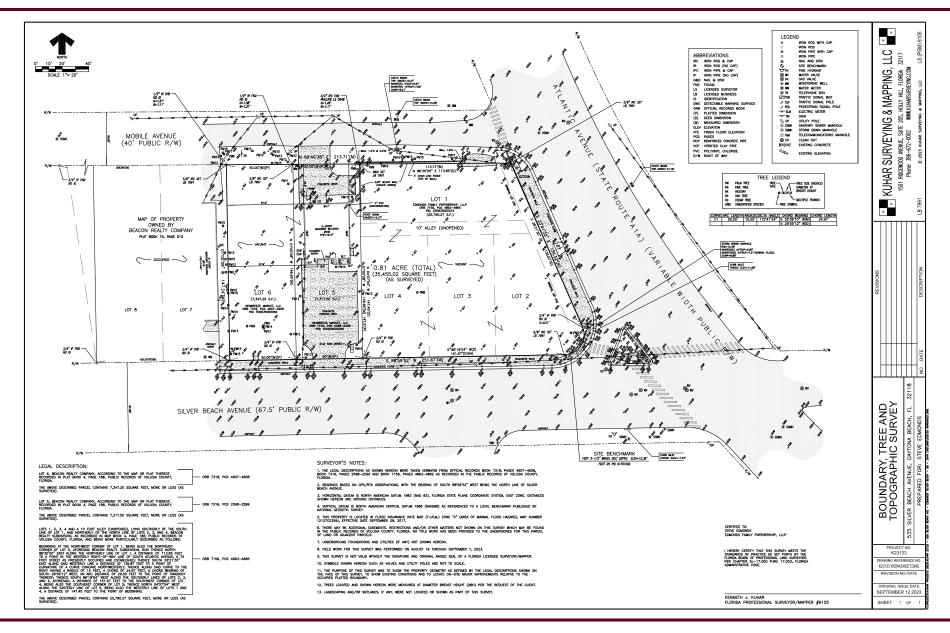

## **PROPERTY OVERVIEW**

Cantrell & Morgan is pleased to present a 0.79 acre ground lease or build-to-suite opportunity. Steps from the beach and from multiple hotels, this parcel offers a premier Daytona Beach location.

The parcel sits at the highly trafficked signalized intersection of A1A and Silver Beach Avenue. Daytona Beach is known for its smooth beaches and racing roots, having been the host for the Daytona International Speedway since 1959. The city is also known as a popular spot for those looking for a beautiful beachfront vacation.

#### **PROPERTY HIGHLIGHTS**

- 0.79 acre
- Ground lease or build-to-suite opportunity located at a signalized intersection
- Across the road from multiple hotel

#### SALE DETAILS

Ground lease or Build-to-suit

| Lot size: | 0.79 Acre      |
|-----------|----------------|
| Frontage: | 160' along A1A |
| Market:   | Daytona Beach  |

### **SURVEY**