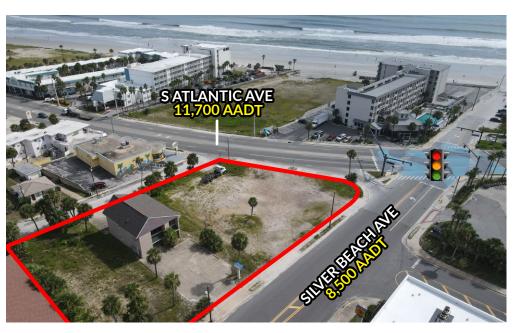

## **PROPERTY OVERVIEW**

Cantrell & Morgan is pleased to present a 0.79 acre ground lease or build-to-suite opportunity. Steps from the beach and from multiple hotels, this parcel offers a premier Daytona Beach location.

The parcel sits at the highly trafficked signalized intersection of A1A and Silver Beach Avenue. Daytona Beach is known for its smooth beaches and racing roots, having been the host for the Daytona International Speedway since 1959. The city is also known as a popular spot for those looking for a beautiful beachfront vacation.

#### **PROPERTY HIGHLIGHTS**

- 0.79 acre
- Ground lease or build-to-suite opportunity located at a signalized intersection
- Across the road from multiple hotel

#### SALE DETAILS

Ground lease or Build-to-suit

| Lot size: | 0.79 Acre      |
|-----------|----------------|
| Frontage: | 160' along A1A |
| Market:   | Daytona Beach  |