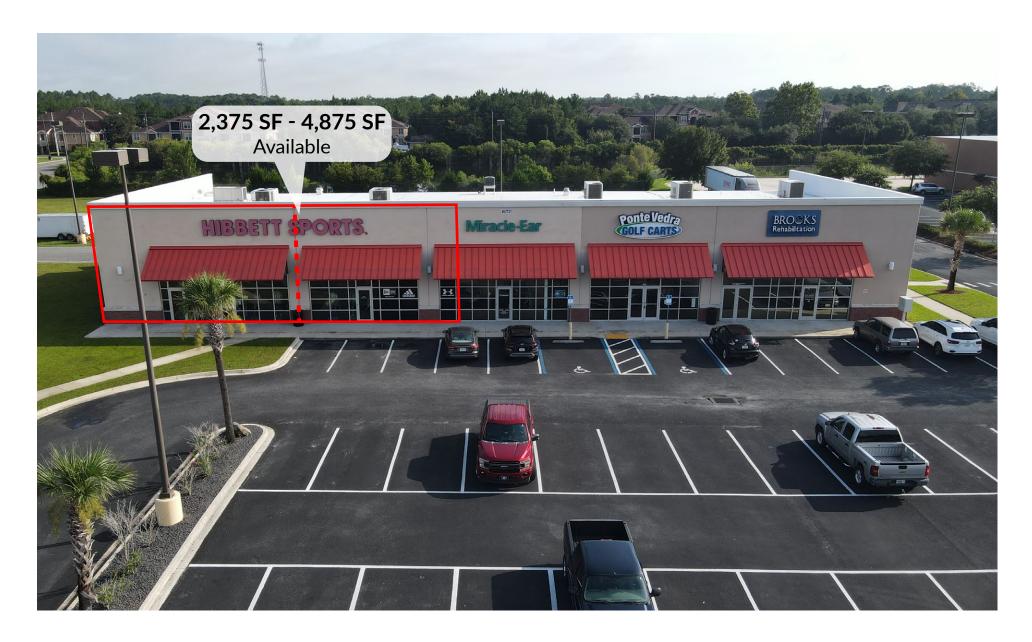

# 2,375 SF - 4,875 SF RETAIL | FOR LEASE

463721 State Road 200 Yulee, FL 32097 JACK SLADICK D - 904.302.6944 C - 239.248.1652 jack@cantrellmorgan.com KAYLA DEGUZMAN D - 904.302.6930 M - 904.208.1168 kayla@cantrellmorgan.com

#### **PROPERTY HIGHLIGHTS**

- 2,375 SF 4,875 SF Endcap Available
- Shadowed by Home Depot and Super Target
- Two (2) developable pads available
- Ample parking & Signage available
- Average Households income of over \$100,000.00

### **AERIAL OVERVIEW**

463721 State Road 200 | Yulee, FL 32097

JACK SLADICK D - 904.302.6944 C - 239.248.1652 jack@cantrellmorgan.com KAYLA DEGUZMAN D - 904.302.6930 M - 904.208.1168 kayla@cantrellmorgan.com