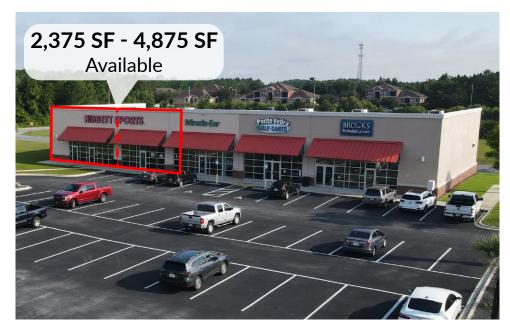

#### **PROPERTY HIGHLIGHTS**

- 2,375 SF 4,875 SF Endcap Available
- Shadowed by Home Depot and Super Target
- Two (2) developable pads available
- Ample parking & Signage available
- Average Households income of over \$100,000.00