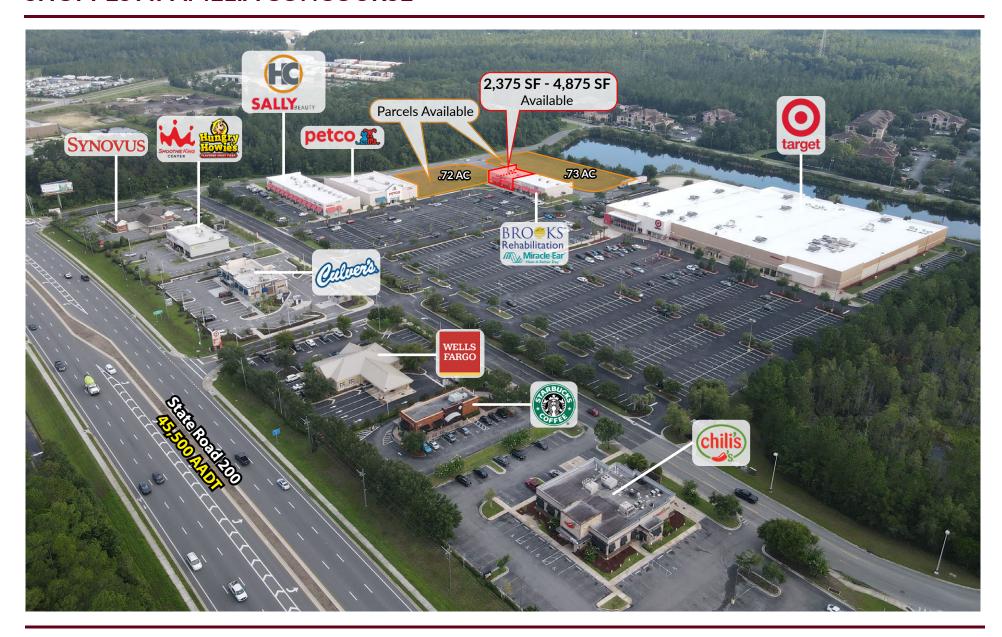

### PROPERTY OVERVIEW

Cantrell & Morgan is pleased to present the last remaining suite available within The Shoppes at Amelia Concourse, located in the heart of Yulee's primary retail corridor.

The Shoppes at Amelia Concourse offers Tenants the opportunity to be in an established retail center that benefits from the anchor draw of Home Depot and Super Target. Other surrounding retailers include; Starbucks, McDonalds, Zaxbys, Culvers, Petco, Wells Fargo, Chili's and so much more!

In addition to the 4,875 SF available, there are also two (2) developable pads totaling 1.45 acres entitled for future developments.

This center is located at the signalized intersection of Highway A1A and Chester Road in Yulee, serving the very rapidly growing immediate trade area.

#### **PROPERTY HIGHLIGHTS**

- 2,375 SF 4,875 SF Endcap Available
- Shadowed by Home Depot and Super Target
- Two (2) developable pads available
- Ample parking & Signage available
- Average Households income of over \$100,000.00

#### **LEASE DETAILS**

| Unit      | Size     | Lease Price             |
|-----------|----------|-------------------------|
| Option 1  | 2,375 SF | \$25/SF + \$7.50/SF NNN |
| Option 2  | 2,500 SF | \$25/SF + \$7.50/SF NNN |
| Combined: | 4,875 SF | \$25/SF + \$7.50/SF NNN |

## **SHOPPES AT AMELIA CONCOURSE**