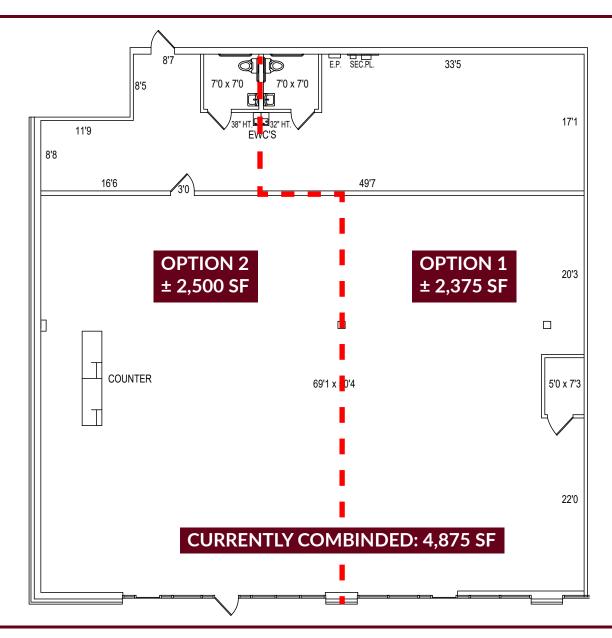

#### **LEASE DETAILS**

| Unit      | Size     | Lease Price             |
|-----------|----------|-------------------------|
| Option 1  | 2,375 SF | \$25/SF + \$7.50/SF NNN |
| Option 2  | 2,500 SF | \$25/SF + \$7.50/SF NNN |
| Combined: | 4,875 SF | \$25/SF + \$7.50/SF NNN |