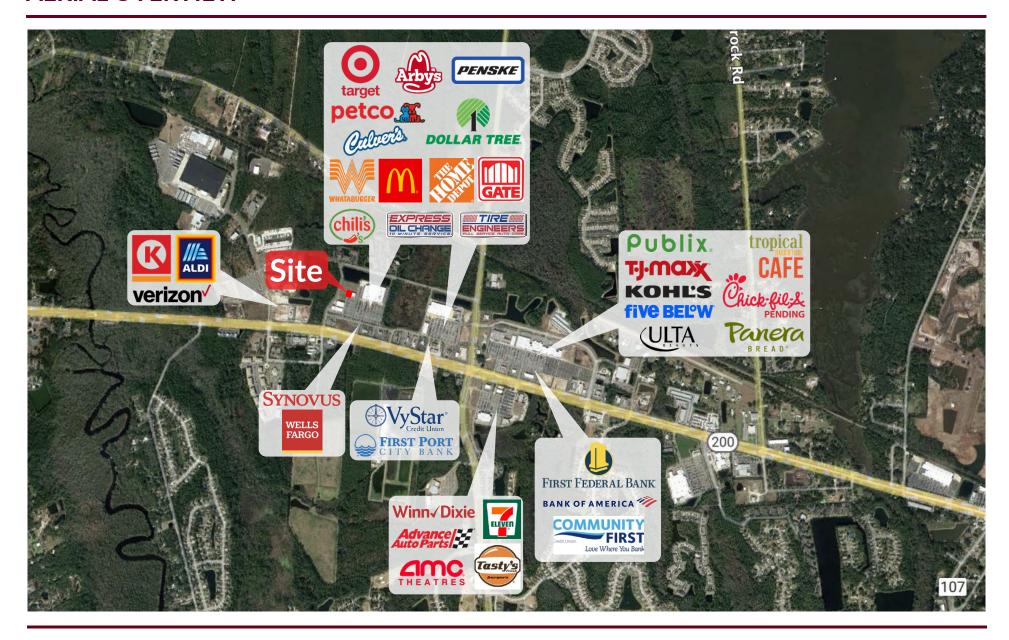

Target
- Two (2) developable pads available
- Ample parking & Signage available
- Average Households income of over \$100,000.00

#### **LEASING SUMMARY**

| Address:    | 463721 State Road 200, Yulee, FL 32097 |
|-------------|----------------------------------------|
| Year Built: | 2006                                   |

#### I FASE DETAILS

| LL/ (SL DL I/ (ILS |          |                         |  |
|--------------------|----------|-------------------------|--|
| Unit               | Size     | Lease Price             |  |
| Option 1           | 2,375 SF | \$25/SF + \$7.50/SF NNN |  |
| Option 2           | 2,500 SF | \$25/SF + \$7.50/SF NNN |  |
| Combined:          | 4,875 SF | \$25/SF + \$7.50/SF NNN |  |







## **SHOPPES AT AMELIA CONCOURSE**





### **AERIAL OVERVIEW**