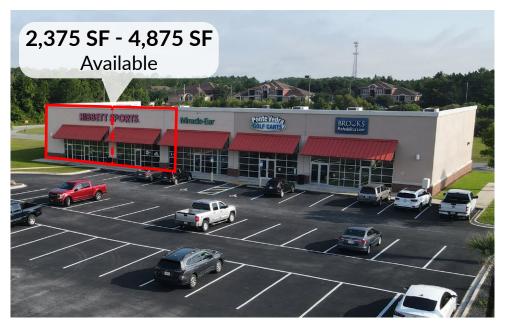

# 2,375 SF - 4,875 SF RETAIL | FOR LEASE

#### **PROPERTY HIGHLIGHTS**

- 2,375 SF 4,875 SF Endcap Available
- Shadowed by Home Depot and Super Target
- Two (2) developable pads available
- Ample parking & Signage available
- Average Households income of over \$100,000.00