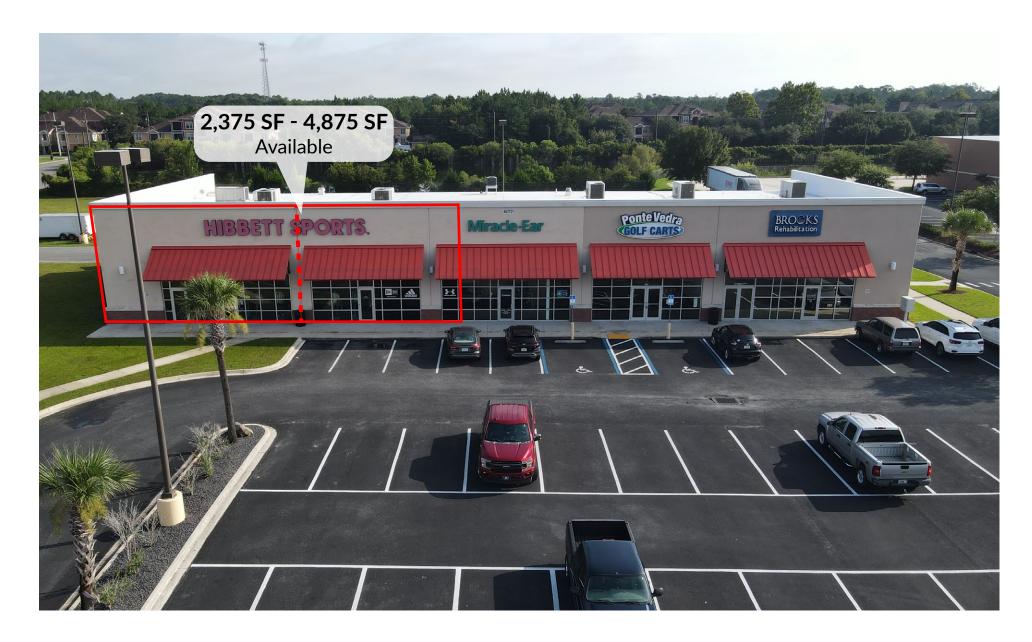

# 2,375 SF - 4,875 SF RETAIL | FOR LEASE

#### **PROPERTY HIGHLIGHTS**

- 2,375 SF 4,875 SF Endcap Available
- Shadowed by Home Depot and Super Target
- Two (2) developable pads available
- Ample parking & Signage available
- Average Households income of over \$100,000.00

### **AERIAL OVERVIEW**