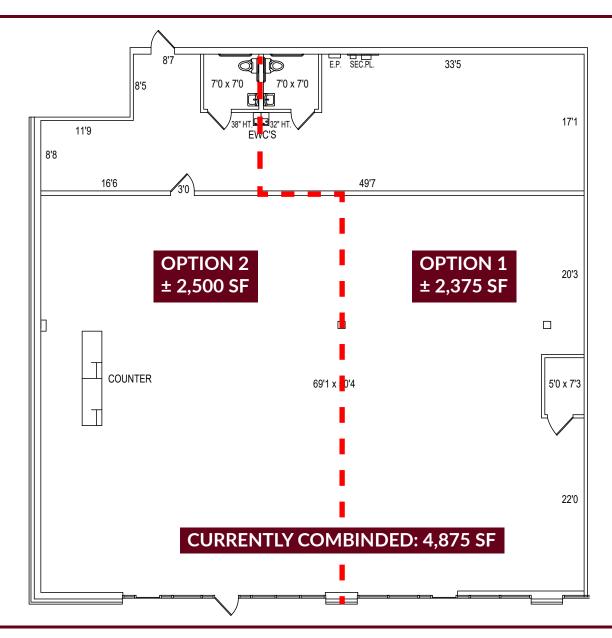

#### I FASE DETAILS

| LL/ (SL DL I/ (ILS |          |                         |  |
|--------------------|----------|-------------------------|--|
| Unit               | Size     | Lease Price             |  |
| Option 1           | 2,375 SF | \$25/SF + \$7.50/SF NNN |  |
| Option 2           | 2,500 SF | \$25/SF + \$7.50/SF NNN |  |
| Combined:          | 4,875 SF | \$25/SF + \$7.50/SF NNN |  |