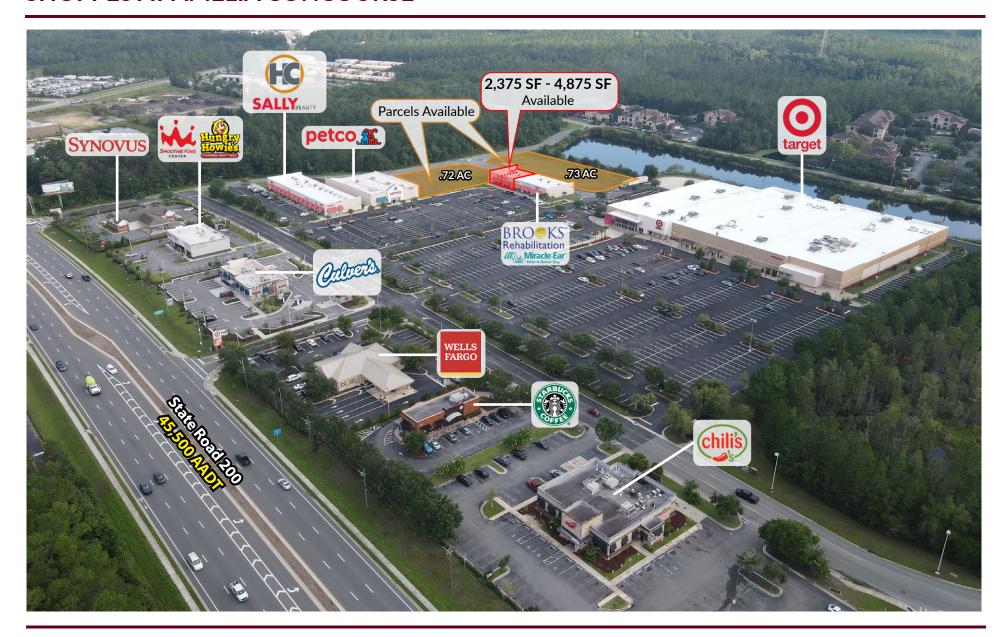

### PROPERTY OVERVIEW

Cantrell & Morgan is pleased to present the last remaining suite available within The Shoppes at Amelia Concourse, located in the heart of Yulee's primary retail corridor.

The Shoppes at Amelia Concourse offers Tenants the opportunity to be in an established retail center that benefits from the anchor draw of Home Depot and Super Target. Other surrounding retailers include: Starbucks, McDonalds, Zaxbys, Culvers, Petco, Wells Fargo, Chili's and so much more!

In addition to the 4,875 SF available, there are also two (2) developable pads totaling 1.45 acres entitled for future developments.

This center is located at the signalized intersection of Highway A1A and Chester Road in Yulee, serving the very rapidly growing immediate trade area.

#### **PROPERTY HIGHLIGHTS**

- 2,375 SF 4,875 SF Endcap Available
- Shadowed by Home Depot and Super Target
- Two (2) developable pads available
- Ample parking & Signage available
- Average Households income of over \$100,000.00

## **SHOPPES AT AMELIA CONCOURSE**