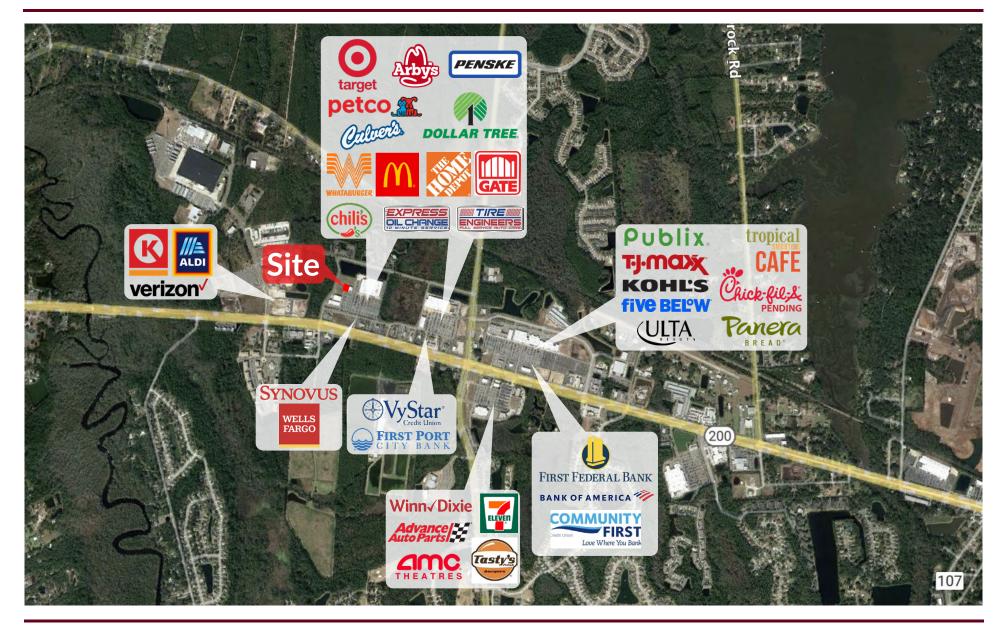

trade area.

### **PROPERTY HIGHLIGHTS**

- 4,875 SF Endcap Available
- 2,420 SF Inline Available
- Shadowed by Home Depot and Super Target
- Two (2) developable pads available
- Ample parking
- Average Households income of over \$100,000.00
- Signage available

#### LEASING SUMMARY

| Address:    | 463721 State Road 200, Yulee, FL 32097 |
|-------------|----------------------------------------|
| Lease Rate: | \$25/SF + \$7.50/SF NNN                |
| Size:       | 2,420 - 4,875 SF                       |
| Year Built: | 2006                                   |





463721 State Road 200 | Yulee, FL 32097



### SITE PLAN - 4,875 SF ENDCAP



463721 State Road 200 | Yulee, FL 32097



### SHOPPES AT AMELIA CONCOURSE



463721 State Road 200 | Yulee, FL 32097



### **AERIAL OVERVIEW**



463721 State Road 200 | Yulee, FL 32097