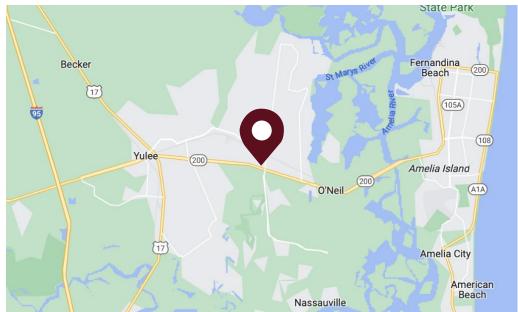

In addition to the 2,420 - 4,875 SF available, there are also two (2) developable pads totaling 1.45 acres entitled for future developments.

This center is located at the signalized intersection of Highway A1A and Chester Road in Yulee, serving the very rapidly growing immediate trade area.

### **AERIAL OVERVIEW**

463721 State Road 200 | Yulee, FL 32097