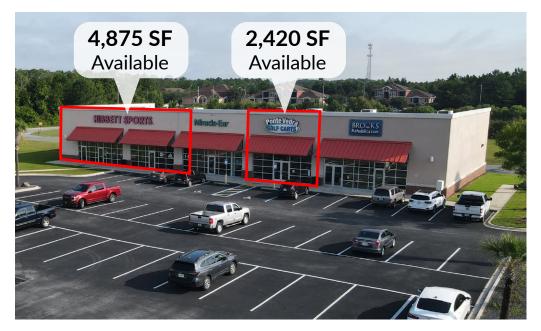

### **PROPERTY HIGHLIGHTS**

- 4,875 SF Endcap Available
- 2,420 SF Inline Available
- Shadowed by Home Depot and Super Target
- Two (2) developable pads available
- Ample parking
- Average Households income of over \$100,000.00
- Signage available

#### LEASING SUMMARY

| Address:    | 463721 State Road 200, Yulee, FL 32097 |
|-------------|----------------------------------------|
| Lease Rate: | \$25/SF + \$7.50/SF NNN                |
| Size:       | 2,420 - 4,875 SF                       |
| Year Built: | 2006                                   |