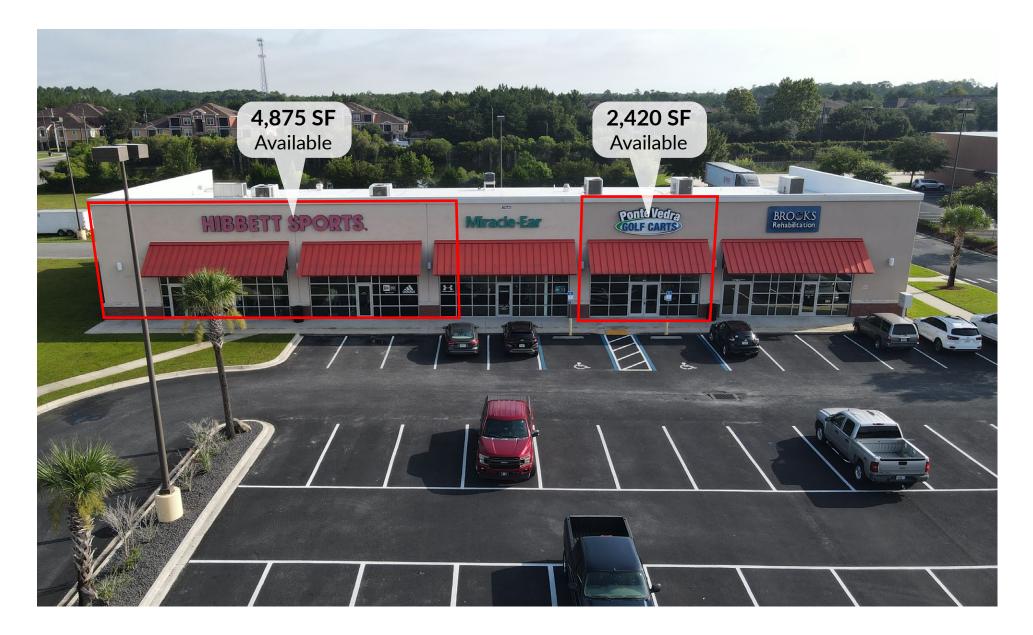

### **PROPERTY HIGHLIGHTS**

- 4,875 SF Endcap Available
- 2,420 SF Inline Available
- Shadowed by Home Depot and Super Target
- Two (2) developable pads available
- Ample parking
- Average Households income of over \$100,000.00
- Signage available

#### LEASING SUMMARY

| Address:    | 463721 State Road 200, Yulee, FL 32097 |
|-------------|----------------------------------------|
| Lease Rate: | \$25/SF + \$7.50/SF NNN                |
| Size:       | 2,420 - 4,875 SF                       |
| Year Built: | 2006                                   |

### SITE PLAN - 4,875 SF ENDCAP

463721 State Road 200 | Yulee, FL 32097