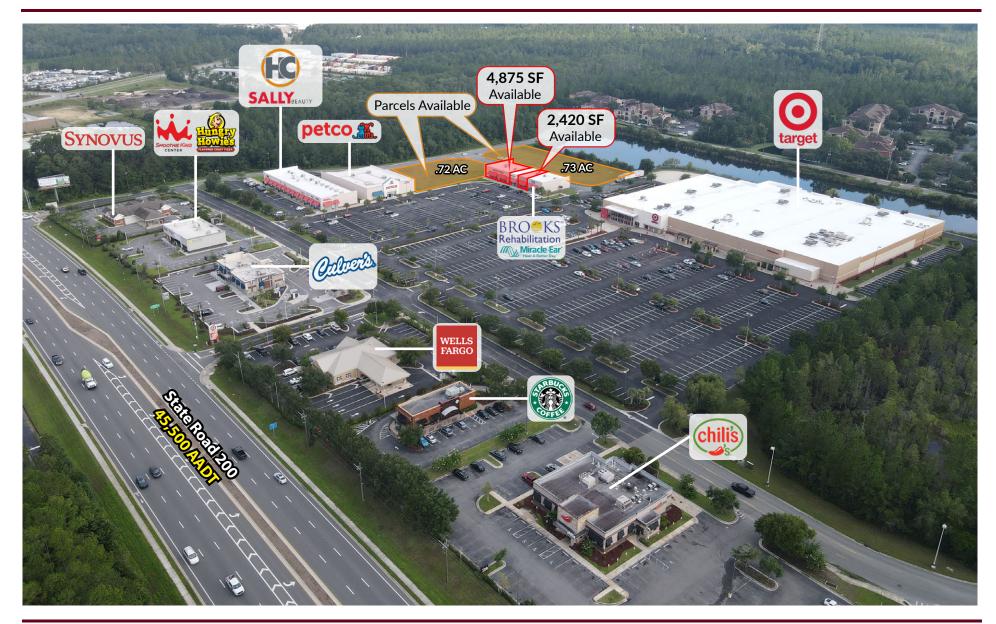

# **PROPERTY OVERVIEW**

Cantrell & Morgan is pleased to present the last remaining suite available within The Shoppes at Amelia Concourse, located in the heart of Yulee's primary retail corridor.

The Shoppes at Amelia Concourse offers Tenants the opportunity to be in an established retail center that benefits from the anchor draw of Home Depot and Super Target. Other surrounding retailers include; Starbucks, McDonalds, Zaxbys, Culvers, Petco, Wells Fargo, Chili's and so much more!

In addition to the 2,420 - 4,875 SF available, there are also two (2) developable pads totaling 1.45 acres entitled for future developments.

This center is located at the signalized intersection of Highway A1A and Chester Road in Yulee, serving the very rapidly growing immediate trade area.

### **PROPERTY HIGHLIGHTS**

- 4,875 SF Endcap Available
- 2,420 SF Inline Available
- Shadowed by Home Depot and Super Target
- Two (2) developable pads available
- Ample parking
- Average Households income of over \$100,000.00
- Signage available

### SHOPPES AT AMELIA CONCOURSE

463721 State Road 200 | Yulee, FL 32097