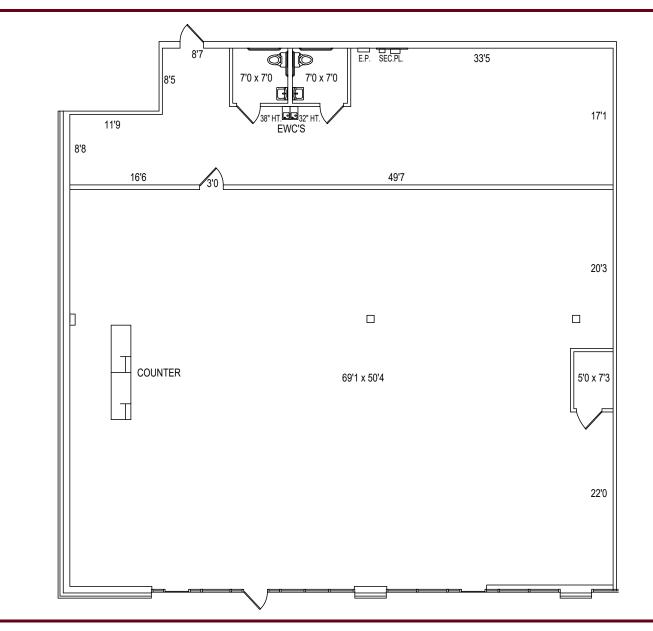

opments.

This center is located at the signalized intersection of Highway A1A and Chester Road in Yulee, serving the very rapidly growing immediate trade area.

### **PROPERTY HIGHLIGHTS**

- 4,875 SF Endcap Available
- 2,420 SF Inline Available
- Shadowed by Home Depot and Super Target
- Two (2) developable pads available
- Ample parking
- Average Households income of over \$100,000.00
- Signage available

#### LEASING SUMMARY

| Address:    | 463721 State Road 200, Yulee, FL 32097 |
|-------------|----------------------------------------|
| Lease Rate: | \$25/SF + \$7.50/SF NNN                |
| Size:       | 2,420 - 4,875 SF                       |
| Year Built: | 2006                                   |





463721 State Road 200 | Yulee, FL 32097



### SITE PLAN - 4,875 SF ENDCAP



463721 State Road 200 | Yulee, FL 32097



### SHOPPES AT AMELIA CONCOURSE



463721 State Road 200 | Yulee, FL 32097



### **AERIAL OVERVIEW**



463721 State Road 200 | Yulee, FL 32097