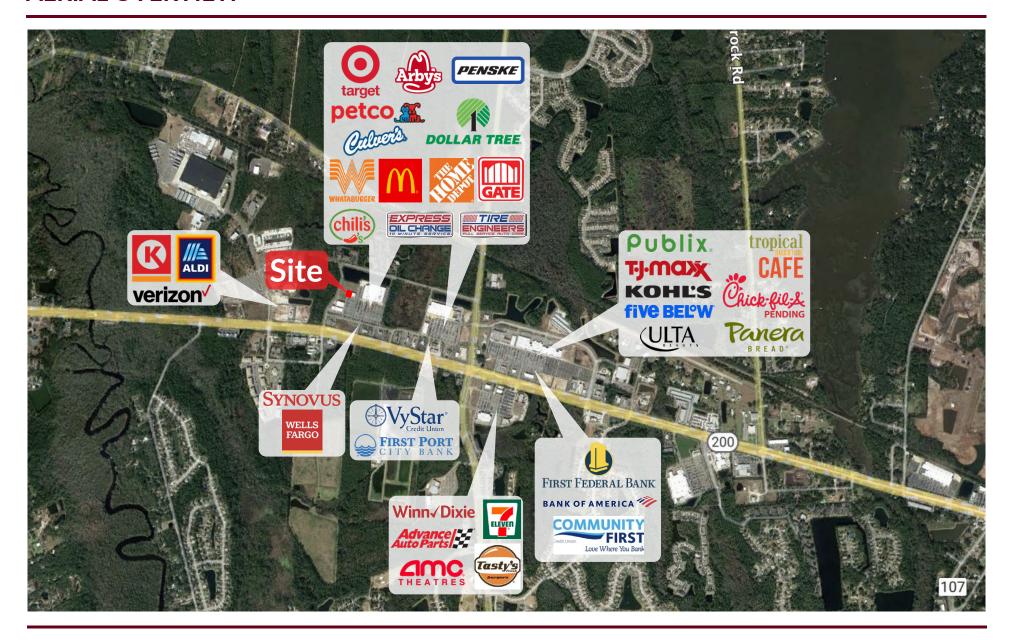

### **AERIAL OVERVIEW**

### **PROPERTY OVERVIEW**

Cantrell & Morgan is pleased to present the last remaining suite available within The Shoppes at Amelia Concourse, located in the heart of Yulee's primary retail corridor.

The Shoppes at Amelia Concourse offers Tenants the opportunity to be in an established retail center that benefits from the anchor draw of Home Depot and Super Target. Other surrounding retailers include; Starbucks, McDonalds, Zaxbys, Culvers, Petco, Wells Fargo, Chili's and so much more!

In addition to the 4,875 SF endcap available, there are also two (2) developable pads totaling 1.45 acres entitled for future developments.

This center is located at the signalized intersection of Highway A1A and Chester Road in Yulee, serving the very rapidly growing immediate trade area.