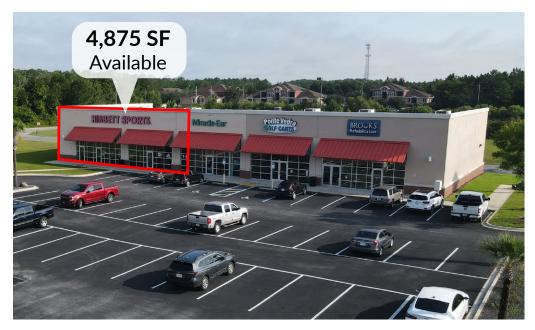

# 4,875 SF RETAIL | FOR LEASE

#### **PROPERTY HIGHLIGHTS**

- 4,875 SF Endcap Available
- Shadowed by Home Depot and Super Target
- Two (2) developable pads available
- Ample parking
- Average Households income of over \$100,000.00
- Signage available