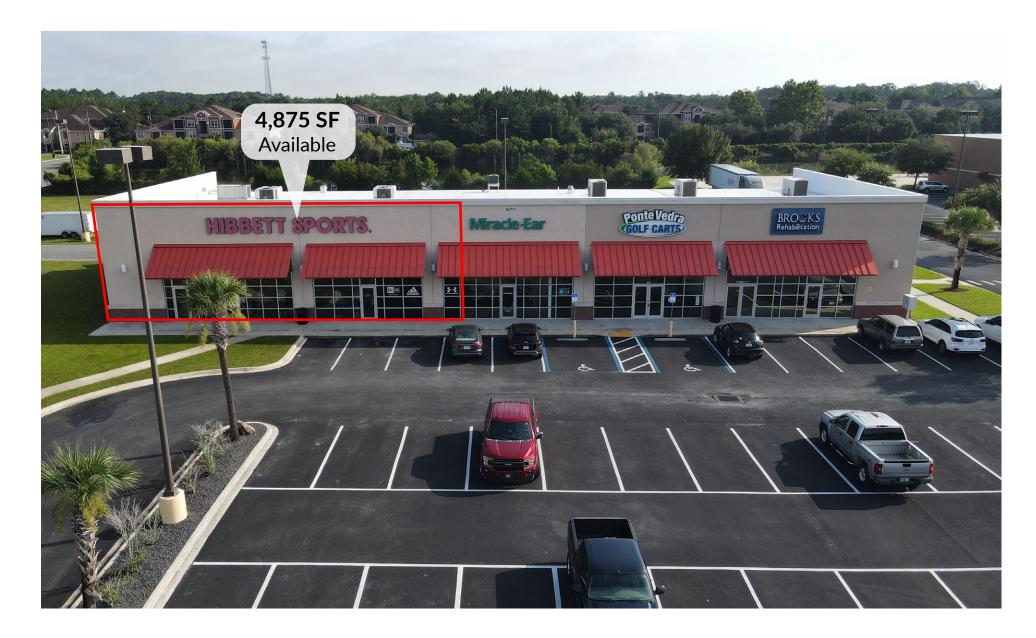

# 4,875 SF RETAIL | FOR LEASE

### **PROPERTY OVERVIEW**

Cantrell & Morgan is pleased to present the last remaining suite available within The Shoppes at Amelia Concourse, located in the heart of Yulee's primary retail corridor.

The Shoppes at Amelia Concourse offers Tenants the opportunity to be in an established retail center that benefits from the anchor draw of Home Depot and Super Target. Other surrounding retailers include; Starbucks, McDonalds, Zaxbys, Culvers, Petco, Wells Fargo, Chili's and so much more!

#### **PROPERTY HIGHLIGHTS**

- 4,875 SF Endcap Available
- Shadowed by Home Depot and Super Target
- Two (2) developable pads available
- Ample parking
- Average Households income of over \$100,000.00
- Signage available