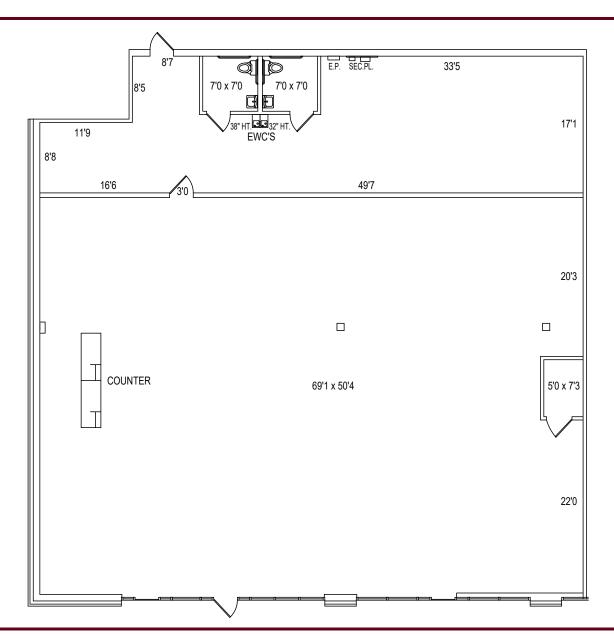

### **LEASING SUMMARY**

| Address:    | 463721 State Road 200, Yulee, FL 32097 |
|-------------|----------------------------------------|
| Lease Rate: | \$25/SF + \$7.50/SF NNN                |
| Size:       | 4,875 SF                               |
| Year Built: | 2006                                   |