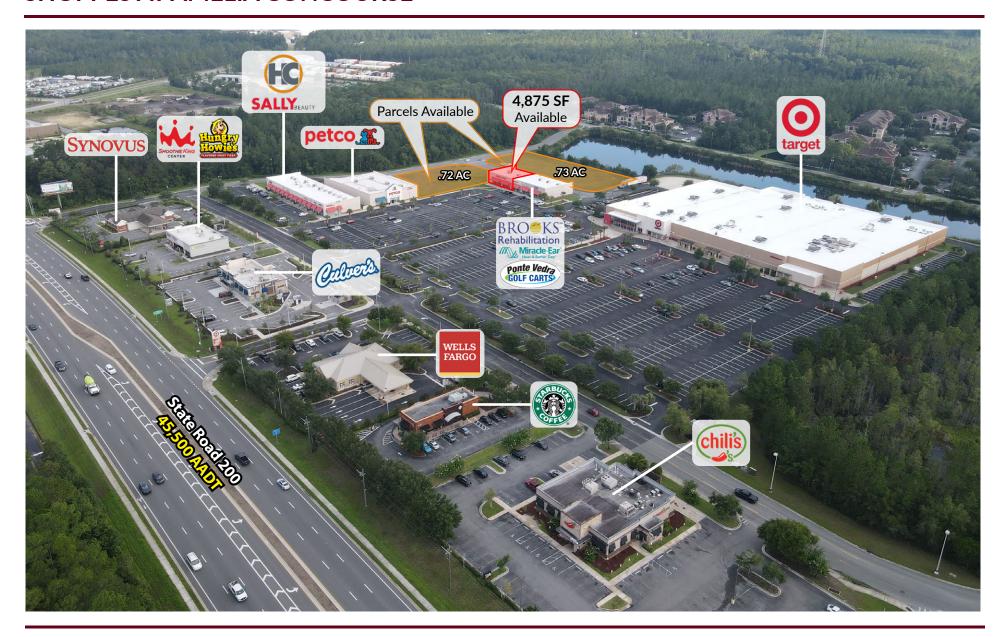

## **SHOPPES AT AMELIA CONCOURSE**

# 4,875 SF RETAIL | FOR LEASE

In addition to the 4,875 SF endcap available, there are also two (2) developable pads totaling 1.45 acres entitled for future developments.

This center is located at the signalized intersection of Highway A1A and Chester Road in Yulee, serving the very rapidly growing immediate trade area.

#### **PROPERTY HIGHLIGHTS**

- 4,875 SF Endcap Available
- Shadowed by Home Depot and Super Target
- Two (2) developable pads available
- Ample parking
- Average Households income of over \$100,000.00
- Signage available