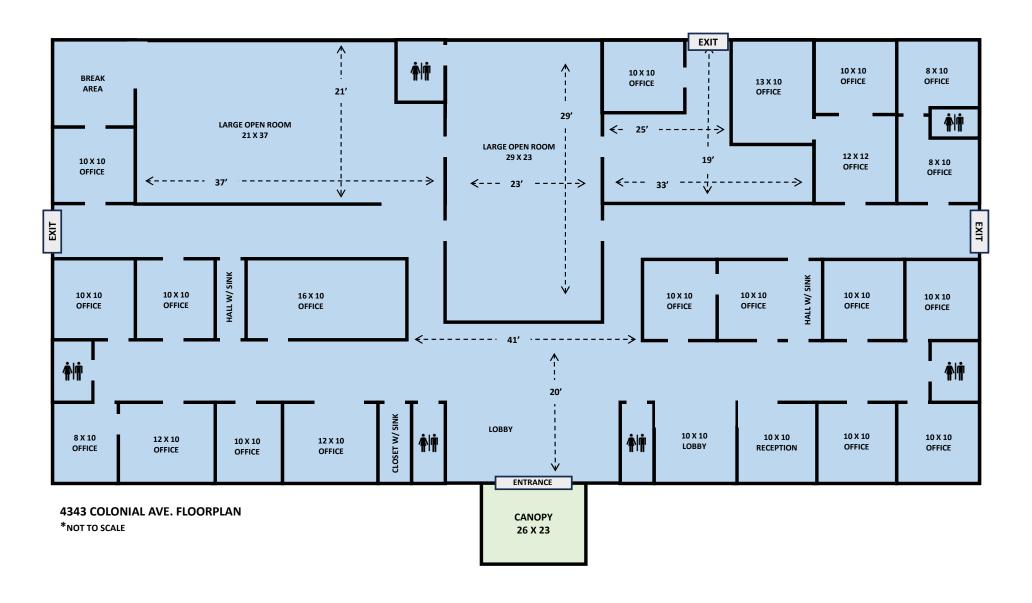

### **FLOOR PLAN**

The property has a beautiful lobby and boasts multiple private offices, bathrooms, parking spaces, and even a drive-thru. This would be an ideal location for a number of medical users, daycares, schools, retailers, and office users.