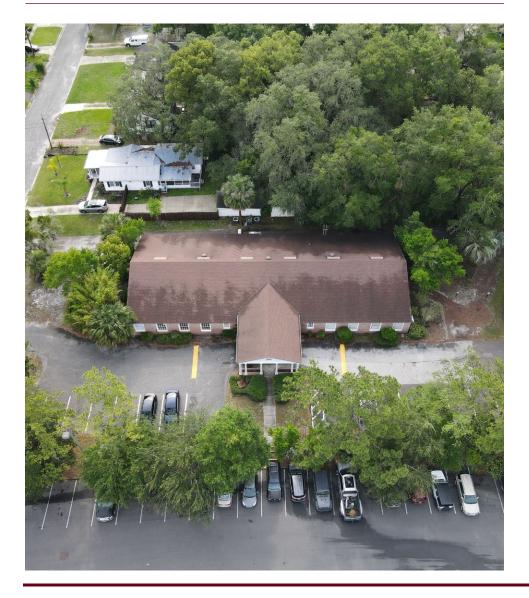

#### **SALE OVERVIEW**

Cantrell & Morgan is pleased to present 4343 Colonial Avenue, located in Jacksonville between the wealthy neighborhoods of Avondale and Ortega. This 7,250 SF free standing building sits on 0.68 AC directly behind one of Jacksonville's top producing Publix anchored neighborhood centers. You can't beat this location with tenants such as; Publix, Chick fil a, ULTA, West Marine, First Watch, Chipotle, Panera & Orangetheory Fitness sitting directly in front of this property.

The property has a beautiful lobby and boasts multiple private offices, bathrooms, parking spaces, and even a drive-thru. This would be an ideal location for a number of medical users, daycares, schools, retailers, and office users.