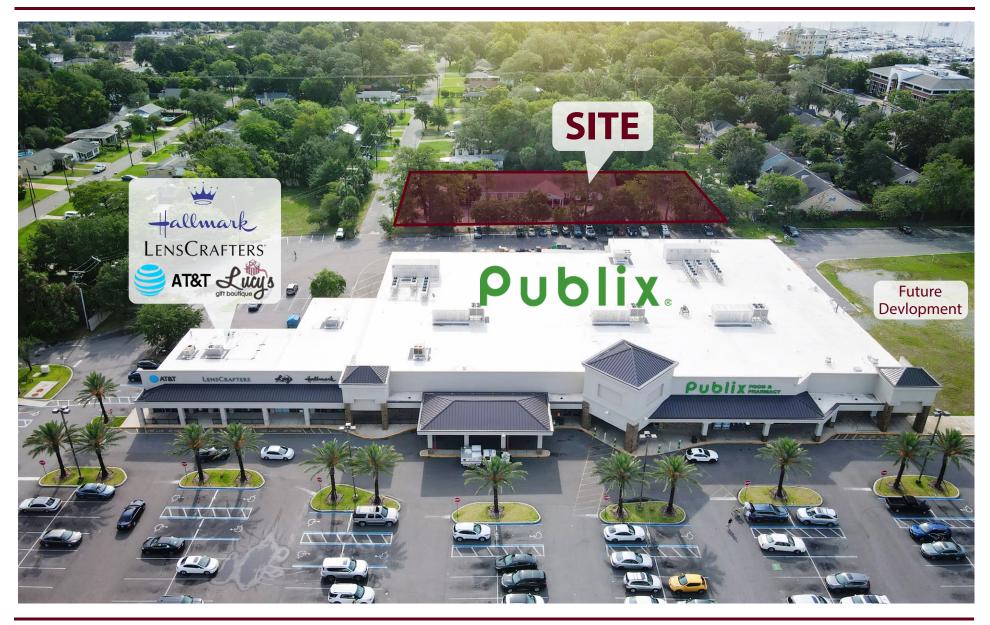

## **SURROUNDING AREA**

#### **SURROUNDING AREA**

M - 904.208.1168 kayla@cantrellmorgan.com

#### **SALE OVERVIEW**

Cantrell & Morgan is pleased to present 4343 Colonial Avenue, located in Jacksonville between the wealthy neighborhoods of Avondale and Ortega. This 7,250 SF free standing building sits on 0.68 AC directly behind one of Jacksonville's top producing Publix anchored neighborhood centers. You can't beat this location with tenants such as; Publix, Chick fil a, ULTA, West Marine, First Watch, Chipotle, Panera & Orangetheory Fitness sitting directly in front of this property.