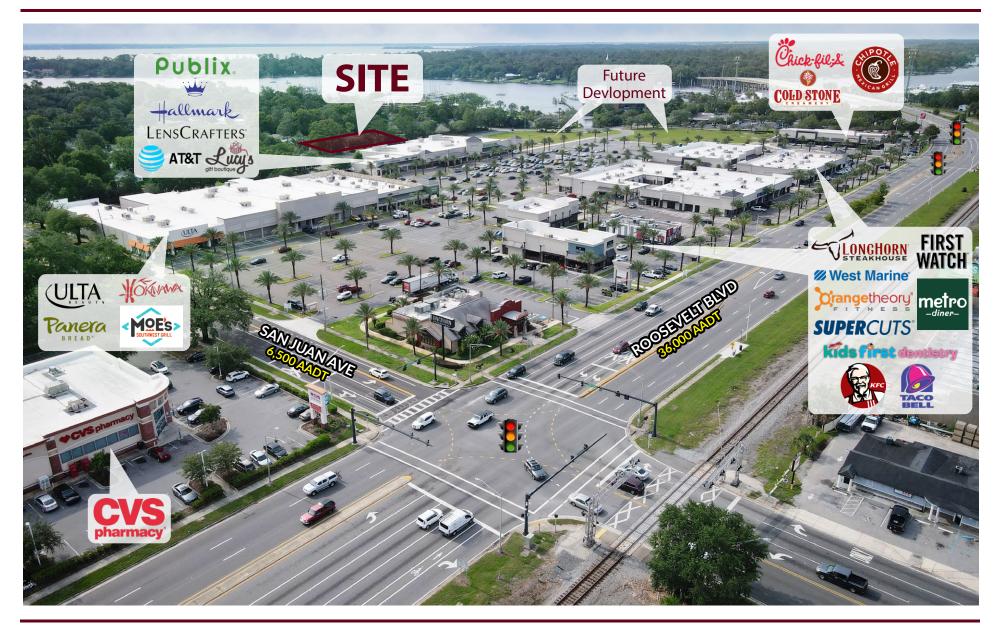

#### **SALE OVERVIEW**

Cantrell & Morgan is pleased to present 4343 Colonial Avenue, located in Jacksonville between the wealthy neighborhoods of Avondale and Ortega. This 7,250 SF free standing building sits on 0.68 AC directly behind one of Jacksonville's top producing Publix anchored neighborhood centers. You can't beat this location with tenants such as; Publix, Chick fil a, ULTA, West Marine, First Watch, Chipotle, Panera & Orangetheory Fitness sitting directly in front of this property.

Located near the signalized intersection of Roosevelt Blvd (36,000 AADT) and San Juan Avenue (6,500 AADT). This property sits in-between the newly developed Ortega Park neighborhood center an the high income home of Avondale and Ortega, averaging household incomes of \$113,683 in a one mile radius.

## **SURROUNDING AREA**

#### **SURROUNDING AREA**

M - 904.208.1168 kayla@cantrellmorgan.com