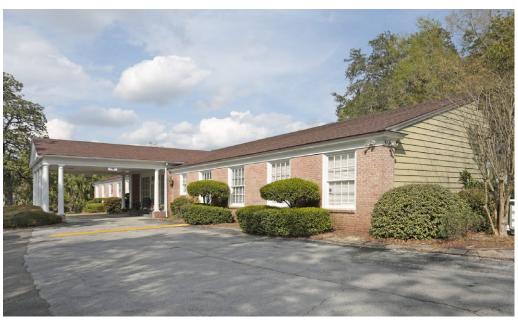

#### **SALE OFFERING**

Address: 4343 Colonial Ave

| Building Size:     | 7,250 SF                  |
|--------------------|---------------------------|
| Lot Size:          | 0.68                      |
| Sale Type:         | Investment or Owner/User  |
| Year Built:        | 1967                      |
| Property type:     | Office Building           |
| Property Sub-type: | Medical / Retail Building |
| Zoning:            | CRO                       |

The property has a beautiful lobby and boasts multiple private offices, bathrooms, parking spaces, and even a drive-thru. This would be an ideal location for a number of medical users, daycares, schools, retailers, and office users.