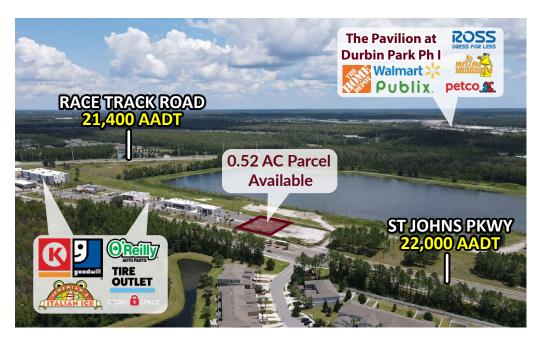

#### **PROPERTY HIGHLIGHTS**

- 0.52 Acres Available For Lease or For Sale
- PUD Zoning
- Delivered graded and filled with utilities stubbed
- Off-site retention
- Easy access to Race Track Road, CR 210, 9B, and I-95

## **SITE PLAN**