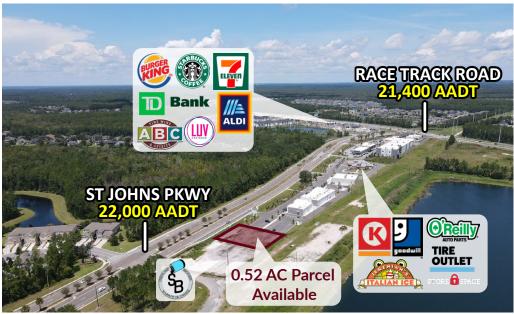

#### **PROPERTY HIGHLIGHTS**

- 0.52 Acres Available For Lease or For Sale
- PUD Zoning
- Delivered graded and filled with utilities stubbed
- Off-site retention
- Easy access to Race Track Road, CR 210, 9B, and I-95

## **SITE PLAN**