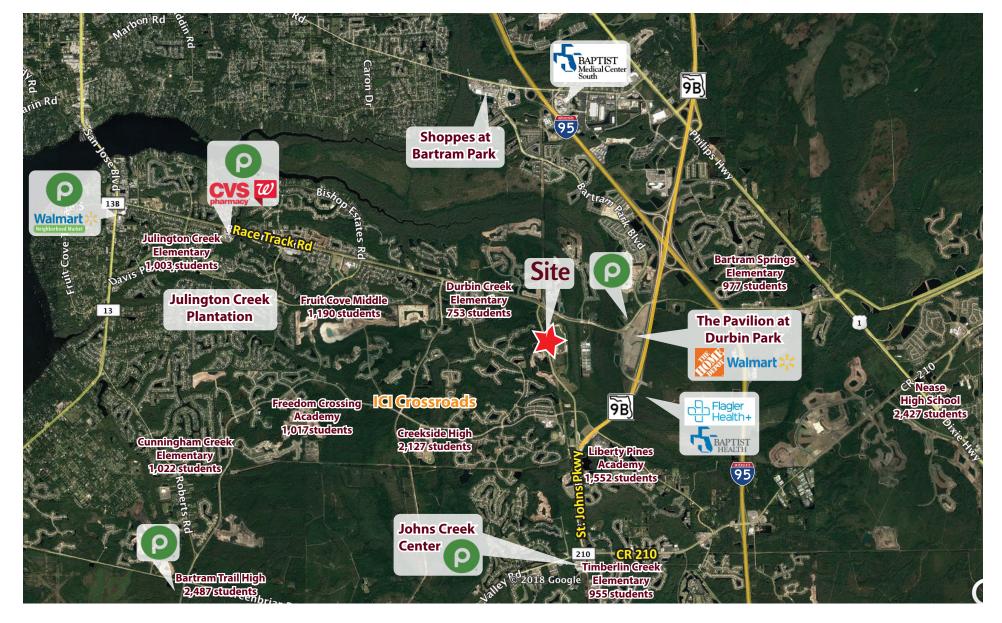

#### **PROPERTY HIGHLIGHTS**

- 0.52 Acres Available For Lease or For Sale
- PUD Zoning
- Delivered graded and filled with utilities stubbed
- Off-site retention
- Easy access to Race Track Road, CR 210, 9B, and I-95