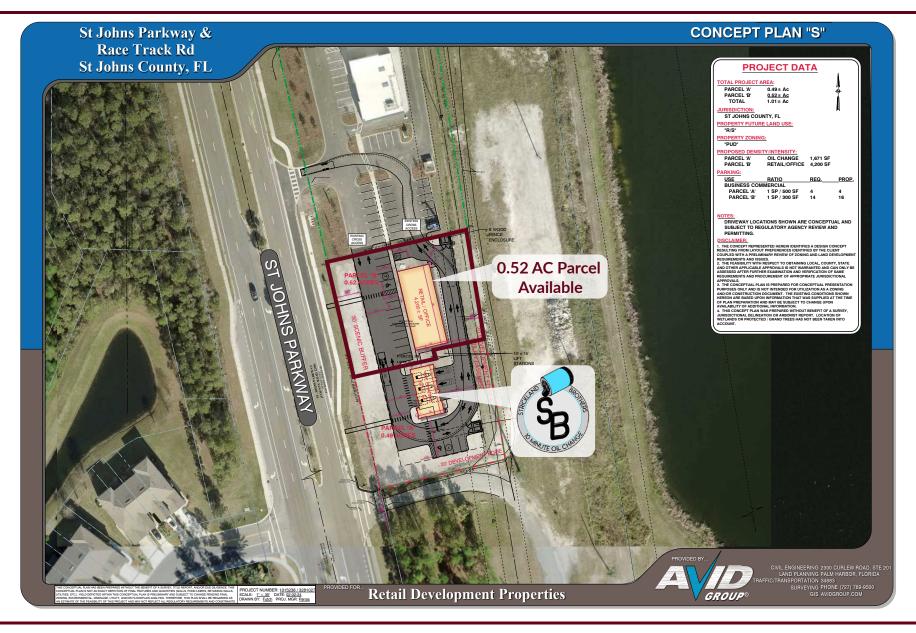

# RETAIL/OFFICE PARCEL AVAILABLE - 0.52 ACRES | FOR SALE & FOR LEASE

#### **PROPERTY HIGHLIGHTS**

- 0.52 Acres Available For Lease or For Sale
- PUD Zoning
- Delivered graded and filled with utilities stubbed
- Off-site retention
- Easy access to Race Track Road, CR 210, 9B, and I-95

## **SITE PLAN**