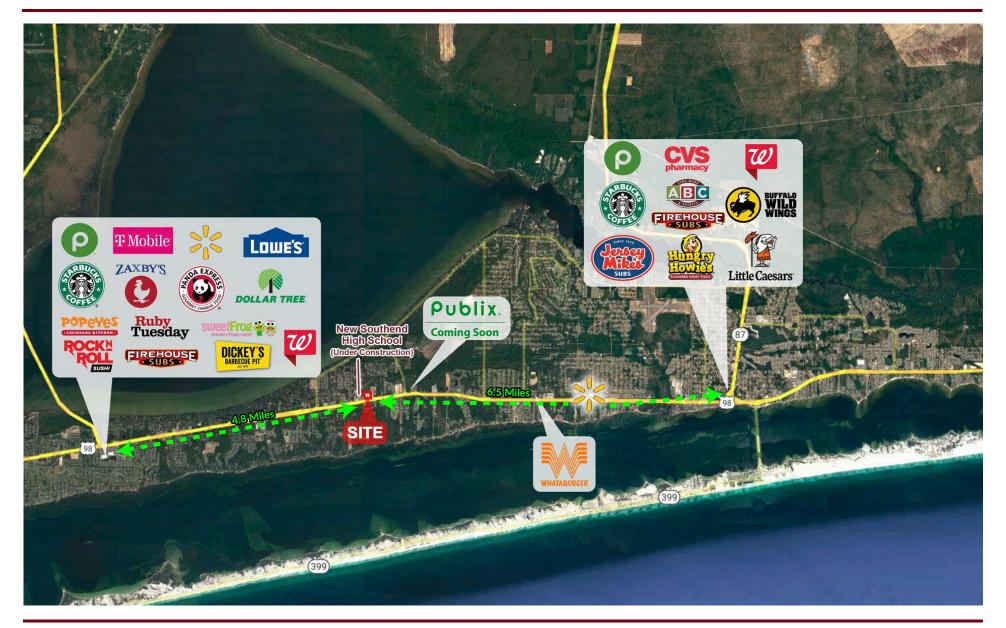

4 ACRES | FOR SALE/GROUND LEASE/BTS

5760 Gulf Breeze Pkwy Gulf Breeze, FL 32563



## **PROPERTY HIGHLIGHTS**

- Located in booming Santa Rosa County of the Florida Panhandle
- Located adjacent to the new Southend High School currently under construction and directly in front of 300 planned townhomes
- A new signal is planned for the Sunset View Blvd/Hwy 98 intersection
- Zoned Highway Commercial Development (HCD) providing for a wide range of uses including drive-thru's, car washes, gas stations, automotive service/repair
- There is significant residential and commercial activity within the market including a planned Publix-anchored shopping center and CEFCO gas station just east of the site





5760 Gulf Breeze Pkwy | Gulf Breeze, FL 32563





**SITE PLAN** 





## SURROUNDING AREA



5760 Gulf Breeze Pkwy | Gulf Breeze, FL 32563



## **RESIDENTIAL ACTIVITY**



5760 Gulf Breeze Pkwy | Gulf Breeze, FL 32563