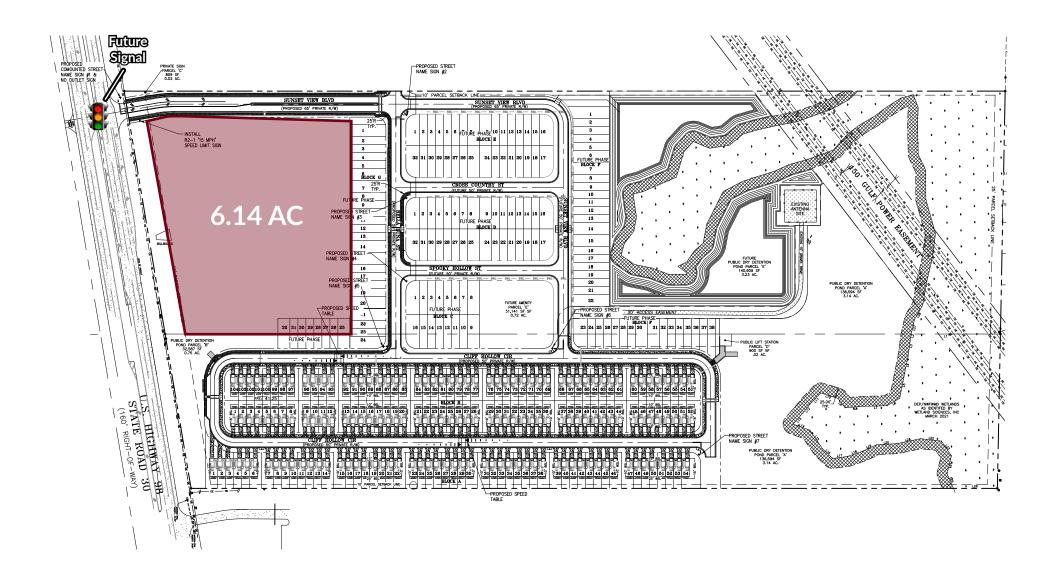

## 6.14 ACRES | FOR SALE/GROUND LEASE/BTS

5760 Gulf Breeze Pkwy Gulf Breeze, FL 32563



## **PROPERTY HIGHLIGHTS**

- Located in booming Santa Rosa County of the Florida Panhandle
- Located adjacent to the new Southend High School currently under construction and directly in front of 300 planned townhomes
- A new signal is planned for the Sunset View Blvd/Hwy 98 intersection
- Zoned Highway Commercial Development (HCD) providing for a wide range of uses including drive-thru's, car washes, gas stations, automotive service/repair
- There is significant residential and commercial activity within the market including a planned Publix-anchored shopping center and CEFCO gas station just east of the site





5760 Gulf Breeze Pkwy | Gulf Breeze, FL 32563





**SITE PLAN** 





## SURROUNDING AREA



5760 Gulf Breeze Pkwy | Gulf Breeze, FL 32563



## **RESIDENTIAL ACTIVITY**



5760 Gulf Breeze Pkwy | Gulf Breeze, FL 32563