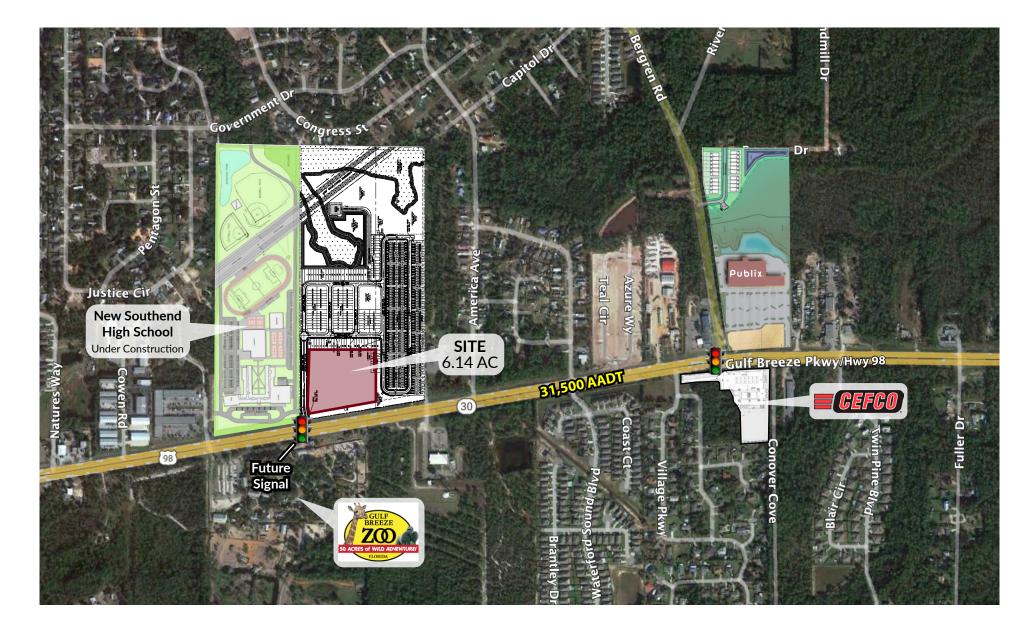

## **PROPERTY HIGHLIGHTS**

- Located in booming Santa Rosa County of the Florida Panhandle
- Located adjacent to the new Southend High School currently under construction and directly in front of 300 planned townhomes
- A new signal is planned for the Sunset View Blvd/Hwy 98 intersection
- Zoned Highway Commercial Development (HCD) providing for a wide range of uses including drive-thru's, car washes, gas stations, automotive service/repair
- There is significant residential and commercial activity within the market including a planned Publix-anchored shopping center and CEFCO gas station just east of the site

## SURROUNDING AREA

5760 Gulf Breeze Pkwy | Gulf Breeze, FL 32563