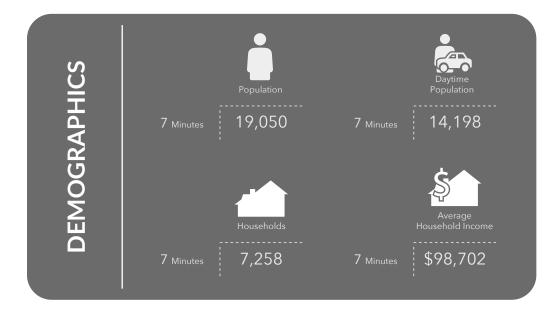

## 6.14 ACRES | FOR SALE/GROUND LEASE/BTS

5760 Gulf Breeze Pkwy Gulf Breeze, FL 32563



## **PROPERTY HIGHLIGHTS**

- Located in booming Santa Rosa County of the Florida Panhandle
- Located adjacent to the new Southend High School currently under construction and directly in front of 300 planned townhomes
- A new signal is planned for the Sunset View Blvd/Hwy 98 intersection
- Zoned Highway Commercial Development (HCD) providing for a wide range of uses including drive-thru's, car washes, gas stations, automotive service/repair
- There is significant residential and commercial activity within the market including a planned Publix-anchored shopping center and CEFCO gas station just east of the site





5760 Gulf Breeze Pkwy | Gulf Breeze, FL 32563





**SITE PLAN** 





## SURROUNDING AREA



5760 Gulf Breeze Pkwy | Gulf Breeze, FL 32563



## **RESIDENTIAL ACTIVITY**



5760 Gulf Breeze Pkwy | Gulf Breeze, FL 32563