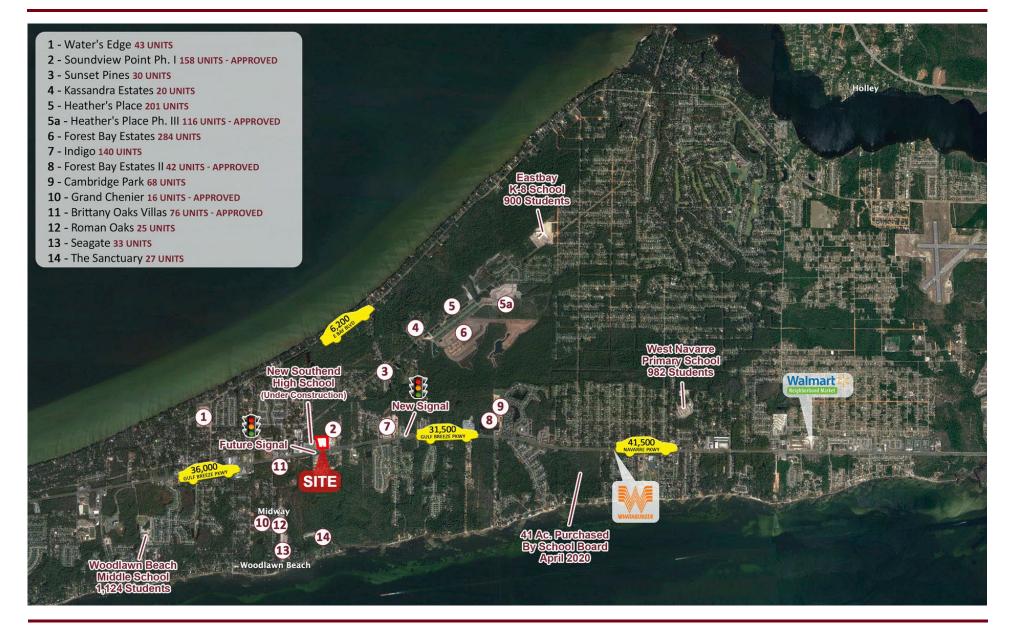

## **PROPERTY HIGHLIGHTS**

- Located in booming Santa Rosa County of the Florida Panhandle
- Located adjacent to the new Southend High School currently under construction and directly in front of 300 planned townhomes
- A new signal is planned for the Sunset View Blvd/Hwy 98 intersection
- Zoned Highway Commercial Development (HCD) providing for a wide range of uses including drive-thru's, car washes, gas stations, automotive service/repair
- There is significant residential and commercial activity within the market including a planned Publix-anchored shopping center and CEFCO gas station just east of the site





5760 Gulf Breeze Pkwy | Gulf Breeze, FL 32563





**SITE PLAN** 





## SURROUNDING AREA



5760 Gulf Breeze Pkwy | Gulf Breeze, FL 32563



## **RESIDENTIAL ACTIVITY**



5760 Gulf Breeze Pkwy | Gulf Breeze, FL 32563