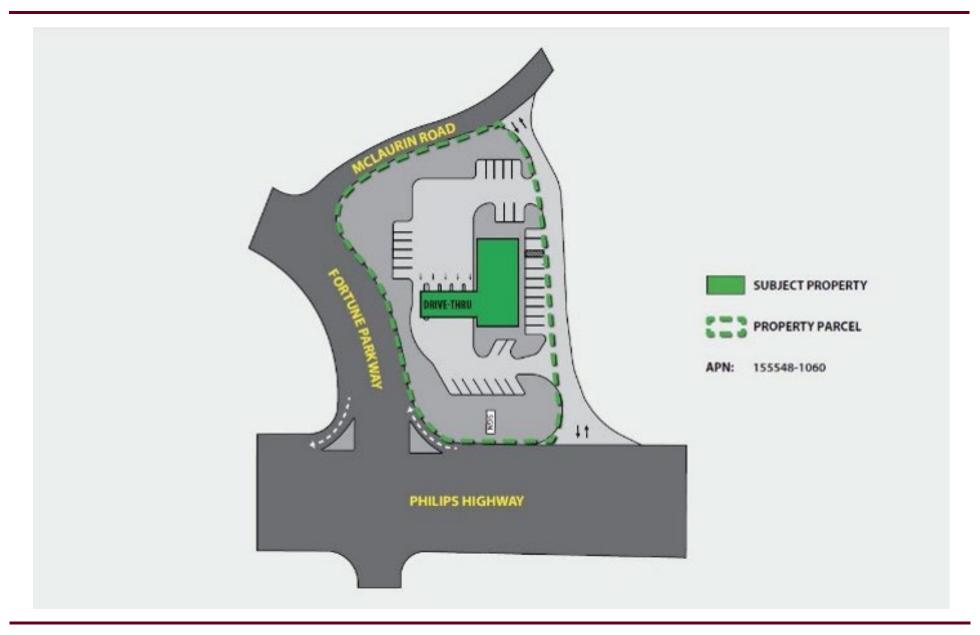

wy. This 2,999 SF former bank building offers unlimited potential for any user with drive thru option and strong parking ratio.

### **PROPERTY HIGHLIGHTS**

- Available Sublease of a Former Bank Brancht
- High daily traffic (35K+ vehicles) on Phillips Hwy
- Easy access to Interstates 295 and 95, and
- Close proximity to Avenues Mall with various retail stores and restaurants.

#### **DEMOGRAPHICS**

|                          | 3 MILES   | 5 MILES   |
|--------------------------|-----------|-----------|
| Population               | 46,657    | 160,756   |
| Households               | 18,862    | 68,318    |
| Median Age               | 37.8      | 37.6      |
| Median Household Income  | \$80,557  | \$78,317  |
| Average Household Income | \$109,766 | \$106,782 |







## **SITE PLAN**





## **PHOTOS**







10625 Philips Hwy | Jacksonville, FL 32256

CONNOR MARABELL D - 904.302.7109 M - 904.874.6969 connor@cantrellmorgan.com