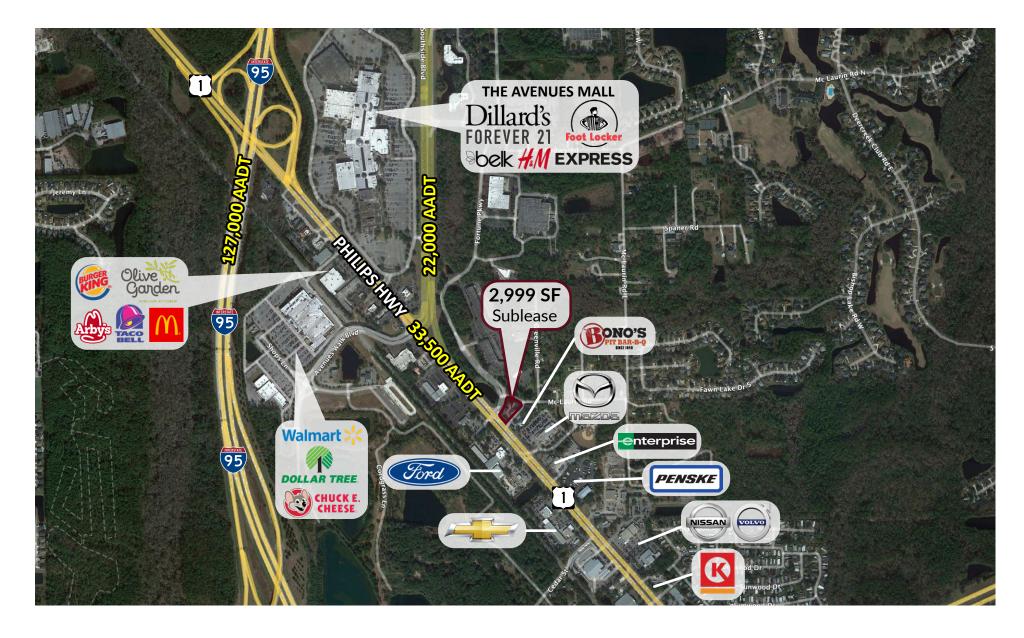

### **PROPERTY OVERVIEW**

Cantrell & Morgan is pleased to present this outstanding outparcel, located at 10625 Phillips Hwy. This 2,999 SF former bank building offers unlimited potential for any user with drive thru option and strong parking ratio.

### **PROPERTY HIGHLIGHTS**

- Available Sublease of a Former Bank Brancht
- High daily traffic (35K+ vehicles) on Phillips Hwy
- Easy access to Interstates 295 and 95, and
- Close proximity to Avenues Mall with various retail stores and restaurants.