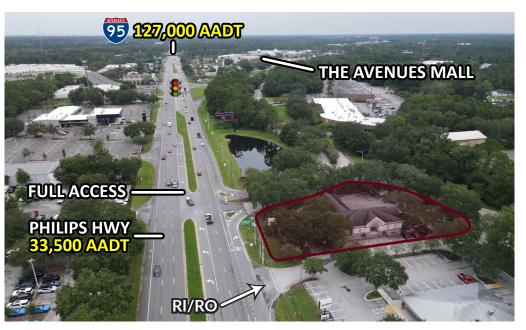

### **PROPERTY OVERVIEW**

Cantrell & Morgan is pleased to present this outstanding outparcel, located at 10625 Phillips Hwy. This 2,999 SF former bank building offers unlimited potential for any user with drive thru option and strong parking ratio.

### **PROPERTY HIGHLIGHTS**

- Available Sublease of a Former Bank Brancht
- High daily traffic (35K+ vehicles) on Phillips Hwy
- Easy access to Interstates 295 and 95, and
- Close proximity to Avenues Mall with various retail stores and restaurants.

## **PHOTOS**

10625 Philips Hwy | Jacksonville, FL 32256

CONNOR MARABELL D - 904.302.7109 M - 904.874.6969 connor@cantrellmorgan.com