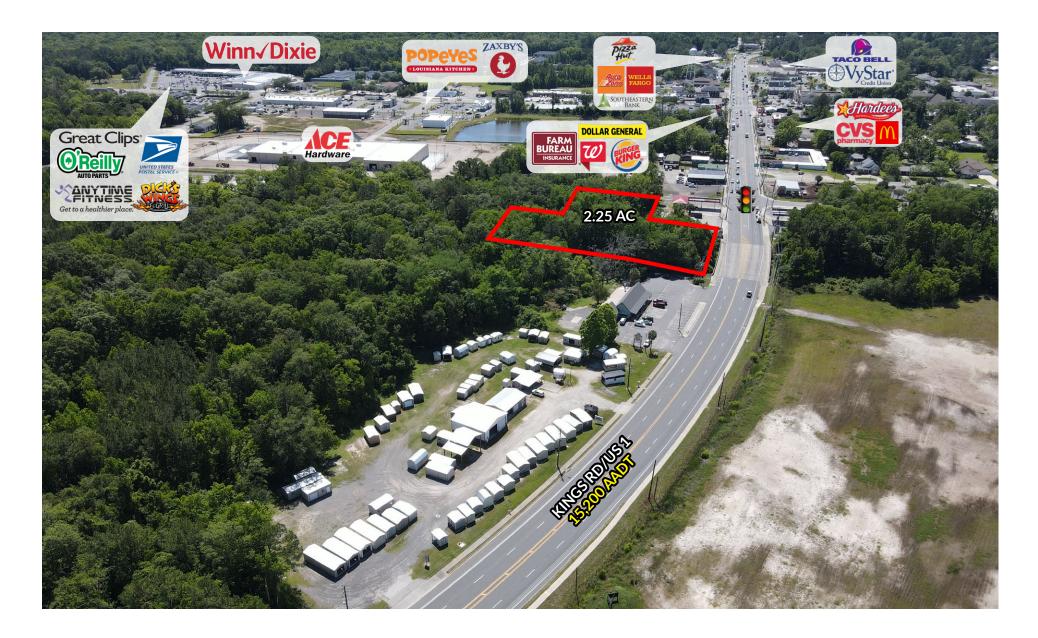

## SALE OVERVIEW

Cantrell & Morgan is pleased to present 2.25 acres in Callahan, FL. This ideally positioned piece of property is located right off of US Hwy 1 at the lit intersection of US Hwy 1 and Dr M.L.K Jr. Avenue. Traffic Counts easily exceed 18,369 Vehicles per Day.

Just around the corner, Hagan Ace Hardware's new 60,000 square foot flagship store is under construction and acts as anchor to the community. Callahan is a growing market northwest of Jacksonville and rooted at the intersection of South Kings Road/US Hwy 1 & 1st Avenue/SR 200/ A1A. Positioned within a dense retail corridor and with easy access to A1A.