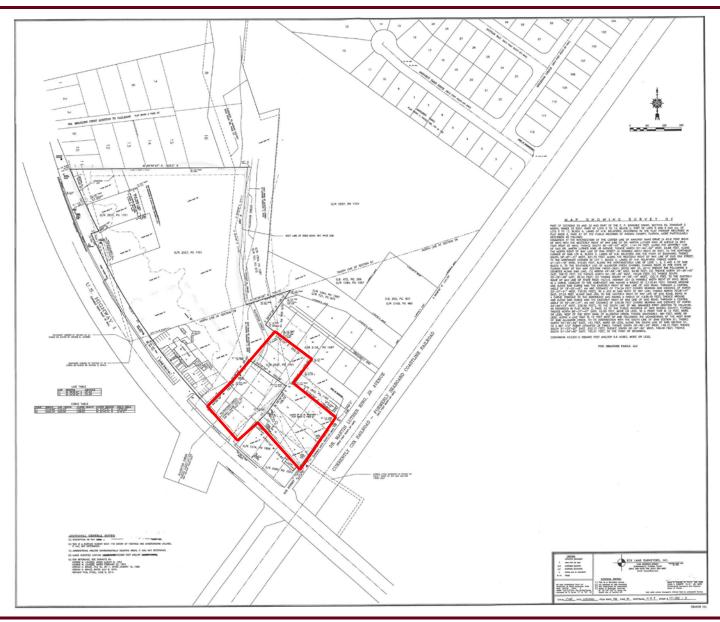

## **SALE OFFERING**

| SALE PRICE | \$350,000                         |
|------------|-----------------------------------|
| Address:   | 542518 US 1, Callahan, FL 32011   |
| Lot Size:  | 2.25 AC                           |
| Zoning:    | Commercial Intensive (CI)         |
| Parcel ID: | 29-2N-25-3140-000A-0010 (2.25 AC) |
| County:    | Nassau                            |