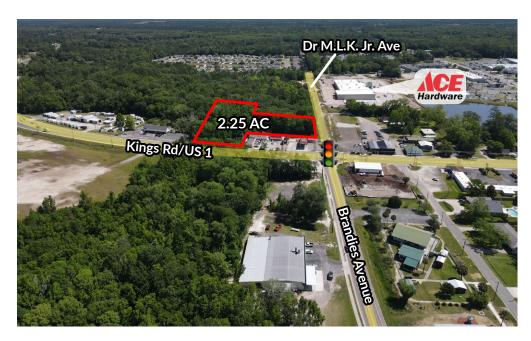

## SALE OVERVIEW

Cantrell & Morgan is pleased to present 2.25 acres in Callahan, FL. This ideally positioned piece of property is located right off of US Hwy 1 at the lit intersection of US Hwy 1 and Dr M.L.K Jr. Avenue. Traffic Counts easily exceed 18,369 Vehicles per Day.

Just around the corner, Hagan Ace Hardware's new 60,000 square foot flagship store is under construction and acts as anchor to the community. Callahan is a growing market northwest of Jacksonville and rooted at the intersection of South Kings Road/US Hwy 1 & 1st Avenue/SR 200/ A1A. Positioned within a dense retail corridor and with easy access to A1A.