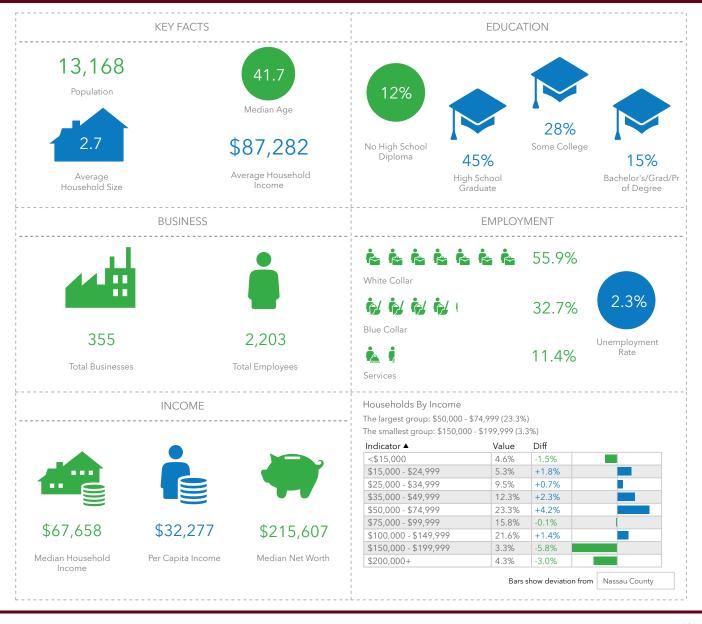

f South Kings Road/US Hwy 1 & 1st Avenue/SR 200/ A1A. Positioned within a dense retail corridor and with easy access to A1A.

The town of Callahan was among several rural communities to receive funds in 2023 from the state for community development projects. Callahan received \$3,371,000 to design and build a water treatment facility and wastewater pump, as well as a pipeline to the town's wastewater treatment facility.





D - 904.302.6930 M - 904.208.1168 kayla@cantrellmorgan.com **CONNOR MARABELL** D - 904.302.7109

M - 904.874.6969 connor@cantrellmorgan.com





542518 US 1 | Callahan, FL 32011

KAYLA DEGUZMAN D - 904.302.6930 M - 904.208.1168 kayla@cantrellmorgan.com CONNOR MARABELL D - 904.302.7109 M - 904.874.6969

M - 904.874.6969 connor@cantrellmorgan.com



## **DEMOGRAPHICS**