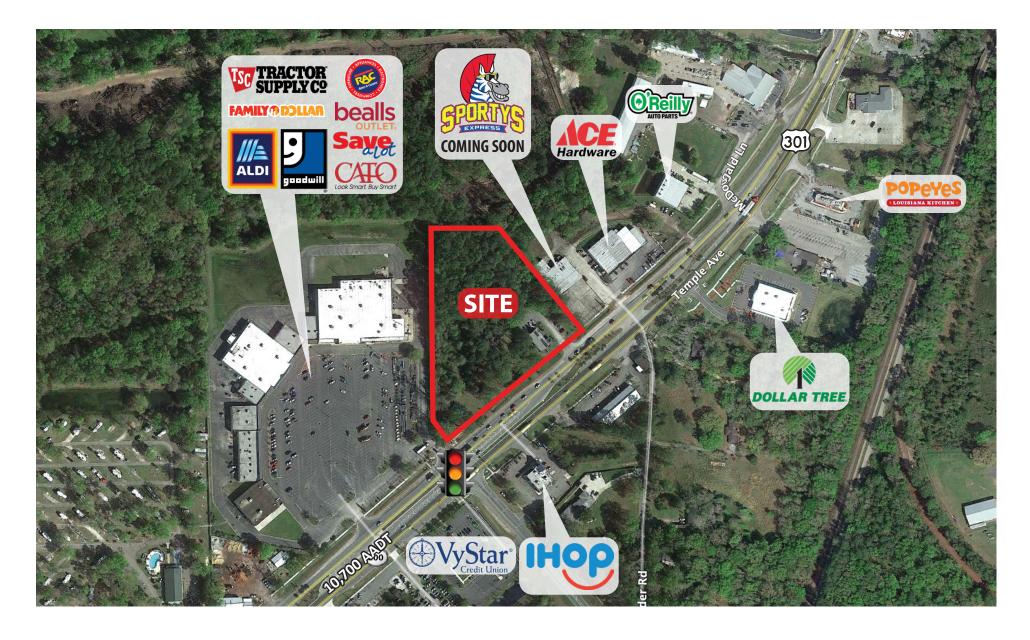

#### **PROPERTY HIGHLIGHTS**

- 5 AC Retail Development
- Signalized access and RI/RO at the intersection of US 301 and Hazen St.
- 1/2 Mile from New Bradford County K-6 Grade Elementary School (Opening August 2023)
- Adjacent to Tractor Supply, Bealls Outlet, Aldi, Goodwill, Family Dollar, Rent-a-Center, Cato
- S Walnut St Traffic Counts: 10,700 AADT

## **SURROUNDING AREA**