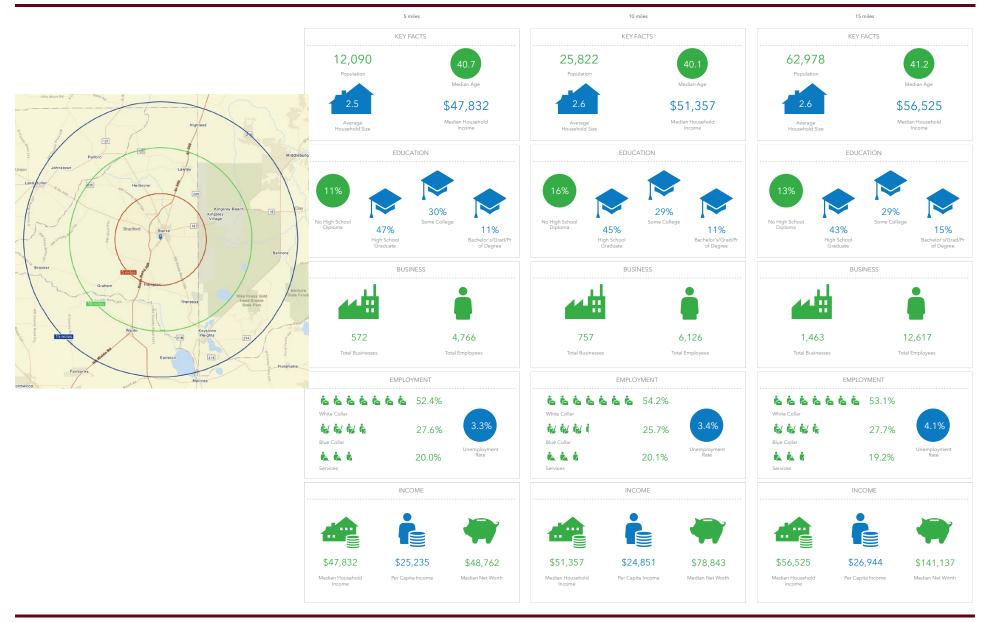

# **OUTPARCELS AVAILABLE | FOR SALE, GROUND LEASE, OR BTS**



#### **PROPERTY OVERVIEW**

#### **PROPERTY HIGHLIGHTS**

- 5 AC Retail Development
- Signalized access and RI/RO at the intersection of US 301 and Hazen St.
- 1/2 Mile from New Bradford County K-6 Grade Elementary School (Opening August 2023)
- Adjacent to Tractor Supply, Bealls Outlet, Aldi, Goodwill, Family Dollar, Rent-a-Center, Cato
- S Walnut St Traffic Counts: 10,700 AADT







## **SURROUNDING AREA**





# **TRAFFIC COUNTS**





# **DEMOGRAPHICS - 5, 10, 15 MILE**





### **DEMOGRAPHICS - 15 MINUTE DRIVE TIME**

Median Household

Income

Per Capita Income





\$150,000 - \$199,999

\$200,000+

Median Net Worth

7.6%

2.8%

-1.1%

-0.4%