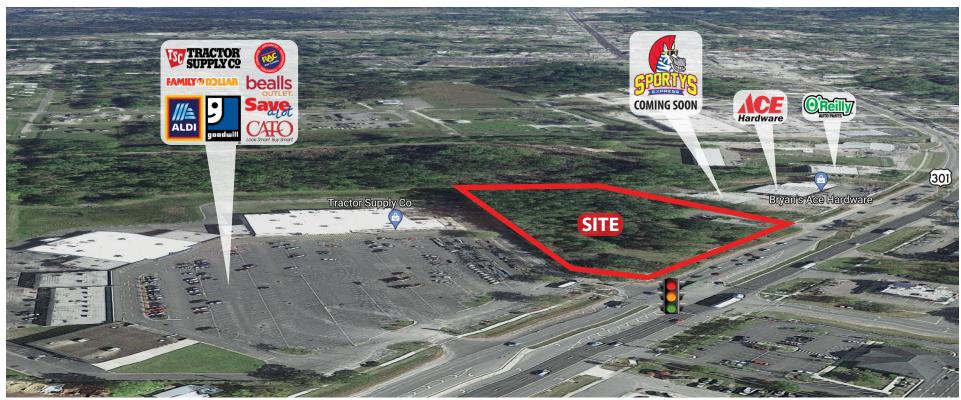

#### **PROPERTY HIGHLIGHTS**

- 5 AC Retail Development
- Signalized access and RI/RO at the intersection of US 301 and Hazen St.
- 1/2 Mile from New Bradford County K-6 Grade Elementary School (Opening August 2023)
- Adjacent to Tractor Supply, Bealls Outlet, Aldi, Goodwill, Family Dollar, Rent-a-Center, Cato
- S Walnut St Traffic Counts: 10,700 AADT

## **SURROUNDING AREA**