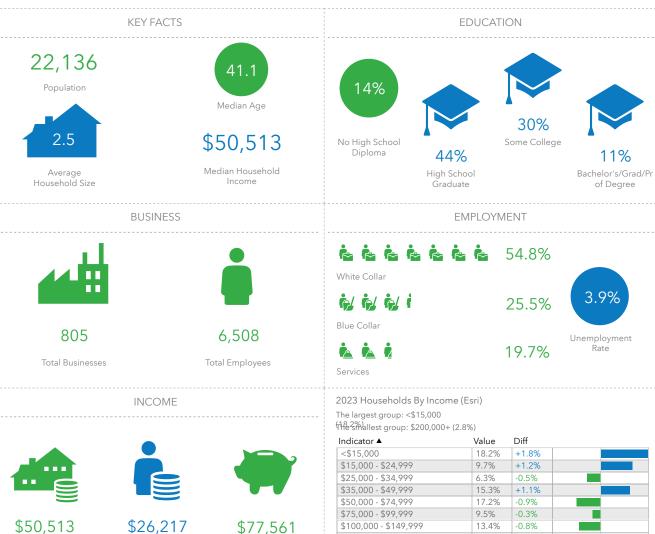

### **DEMOGRAPHICS - 15 MINUTE DRIVE TIME**

Median Household

Income

Per Capita Income

\$150,000 - \$199,999

\$200,000+

Median Net Worth

7.6%

2.8%

-1.1%

-0.4%