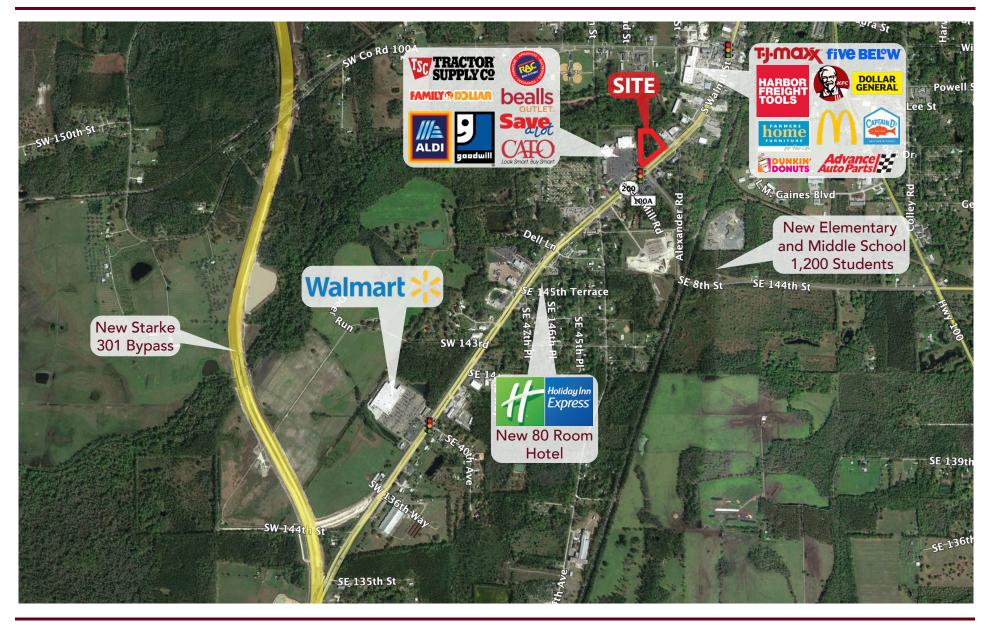

# **OUTPARCELS AVAILABLE | FOR SALE, GROUND LEASE, OR BTS**



#### **PROPERTY OVERVIEW**

#### **PROPERTY HIGHLIGHTS**

- 5 AC Retail Development
- Signalized access and RI/RO at the intersection of US 301 and Hazen St.
- 1/2 Mile from New Bradford County K-6 Grade Elementary School (Opening August 2023)
- Adjacent to Tractor Supply, Bealls Outlet, Aldi, Goodwill, Family Dollar, Rent-a-Center, Cato
- S Walnut St Traffic Counts: 10,700 AADT







## **SURROUNDING AREA**





# **TRAFFIC COUNTS**





# **DEMOGRAPHICS - 5, 10, 15 MILE**





### **DEMOGRAPHICS - 15 MINUTE DRIVE TIME**

Median Household

Income

Per Capita Income





\$150,000 - \$199,999

\$200,000+

Median Net Worth

7.6%

2.8%

-1.1%

-0.4%