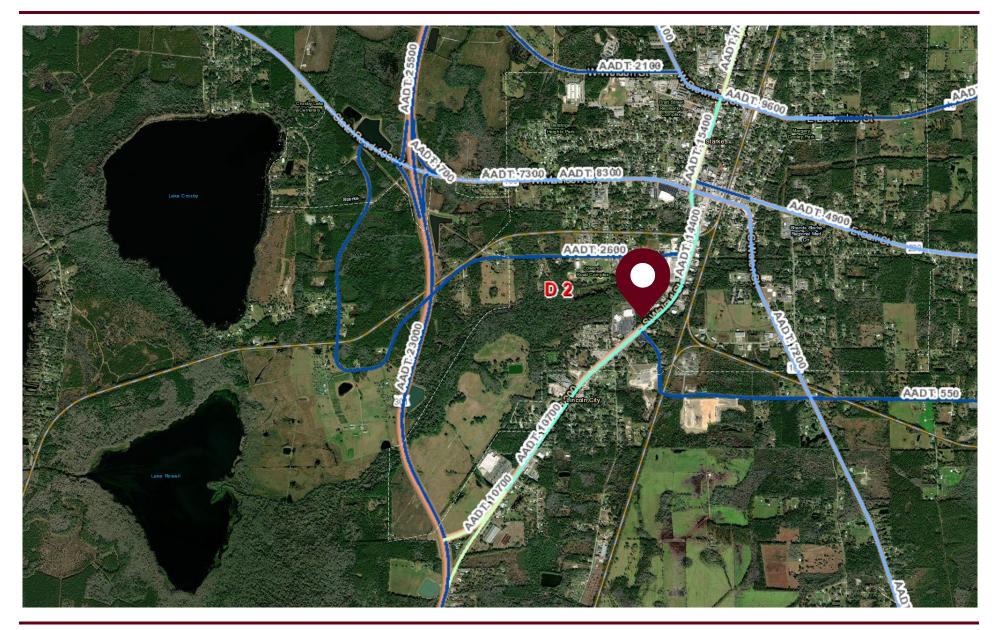

# **TRAFFIC COUNTS**

#### **PROPERTY HIGHLIGHTS**

- 5 AC Retail Development
- Signalized access and RI/RO at the intersection of US 301 and Hazen St.
- 1/2 Mile from New Bradford County K-6 Grade Elementary School (Opening August 2023)
- Adjacent to Tractor Supply, Bealls Outlet, Aldi, Goodwill, Family Dollar, Rent-a-Center, Cato
- S Walnut St Traffic Counts: 10,700 AADT