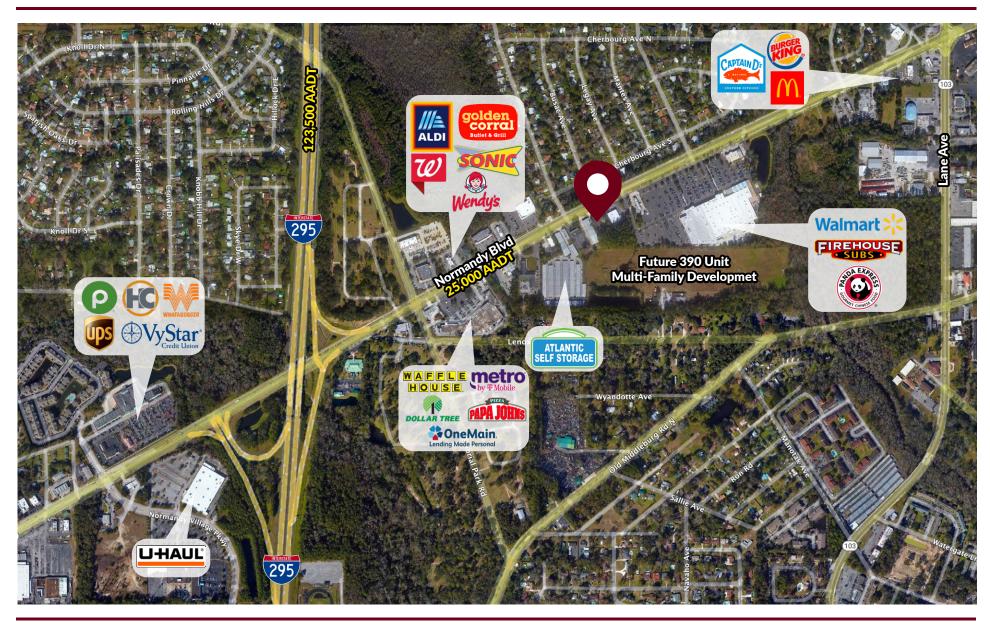

#### PROPERTY OVERVIEW

Cantrell & morgan is pleased to present this free standing medical/retail building located at 7002 Normandy Blvd in Jacksonville, FL. Normandy Blvd is highly trafficked with over 25,000 vehicles per day. Excellent frontage on Normandy Blvd and neighboring properties such as Walmart, Aldi, Dollar Tree, Panda Express, Sonic, Wendy's, Walgreens and more. Less than a 1-minute drive to I-295 which sees over 123,500 vehicles per day.

The renovations will include façade improvements and approximately 65 parking spaces behind the building. Directly behind the property, plans have been approved for a massive 390-unit multifamily development breaking.

## **FUTURE 390 UNIT MULTI-FAMILY DEVELOPMET**