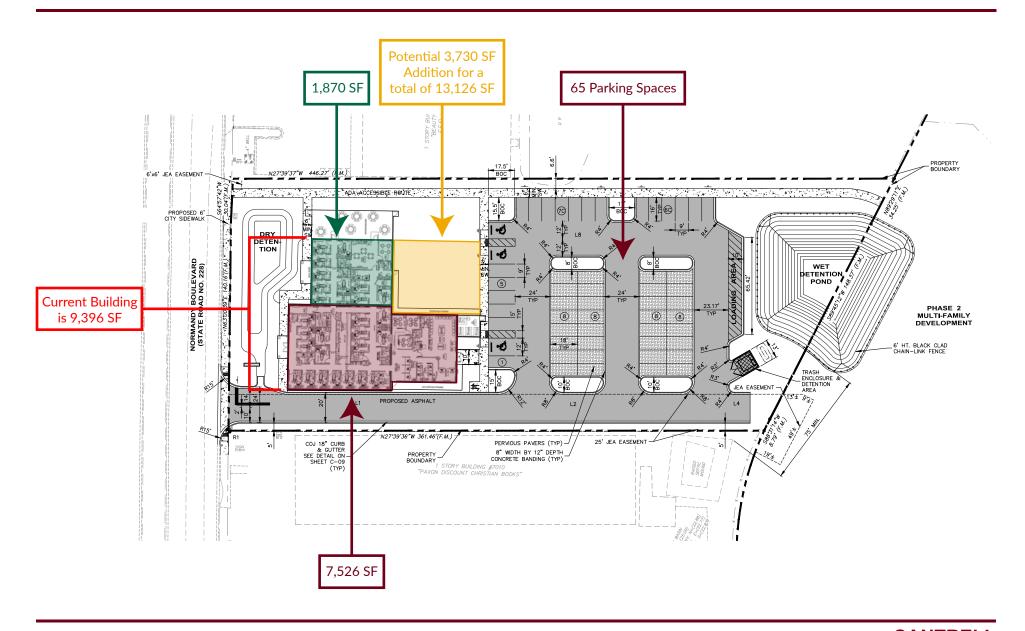

7002 Normandy Blvd is undergoing renovations currently, offering the perfect timing for a build to suit opportunity. Currently this property is 9,396 SF with the potential to add an additional 3,730 SF for a total of 13,126 SF. This could be a single tenant or multi-tenant opportunity as there are multiple ways to divide the space.

The renovations will include façade improvements and approximately 65 parking spaces behind the building. Directly behind the property, plans have been approved for a massive 390-unit multifamily development breaking.

#### PROPERTY HIGHLIGHTS

- Build-to-suit opportunity
- Free standing building on Normandy Blvd
- 1.870 SF 13.126 SF available
- Locate near the intersection of I-295 and Normandy Blvd
- Zoning: CCG-1

#### **LEASE DETAILS**

| Suite         | Size      | Lease Price   |
|---------------|-----------|---------------|
| Full Building | 13,126 SF | \$23/SF + NNN |
| Option 2      | 9,396 SF  | \$23/SF + NNN |
| Option 3      | 7,526 SF  | \$23/SF + NNN |
| Option 4      | 3,730 SF  | \$23/SF + NNN |
| Option 5      | 1,870 SF  | \$23/SF + NNN |