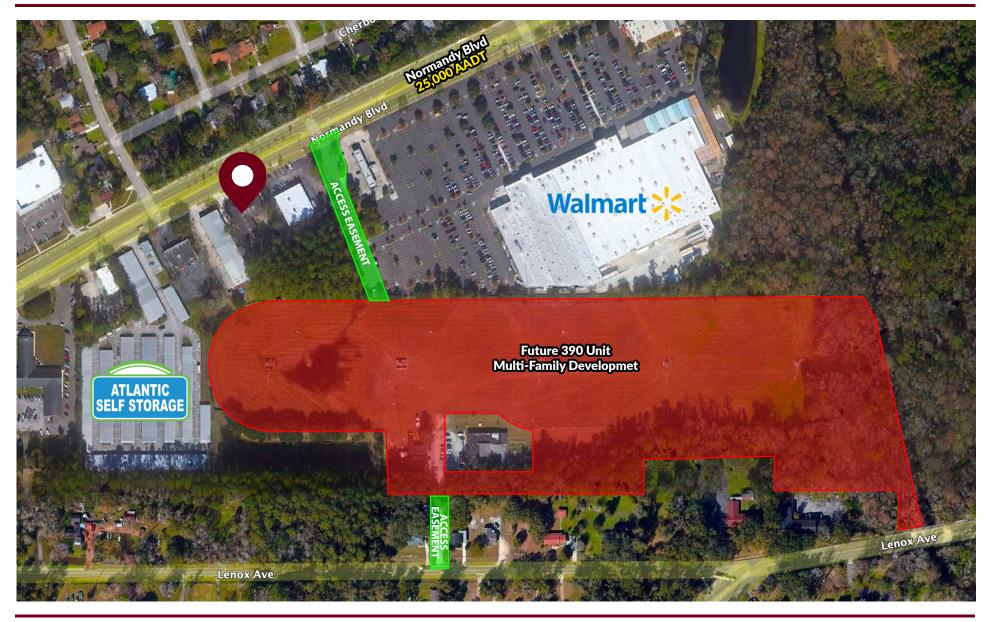

The renovations will include façade improvements and approximately 65 parking spaces behind the building. Directly behind the property, plans have been approved for a massive 390-unit multifamily development breaking.

## **FUTURE 390 UNIT MULTI-FAMILY DEVELOPMET**