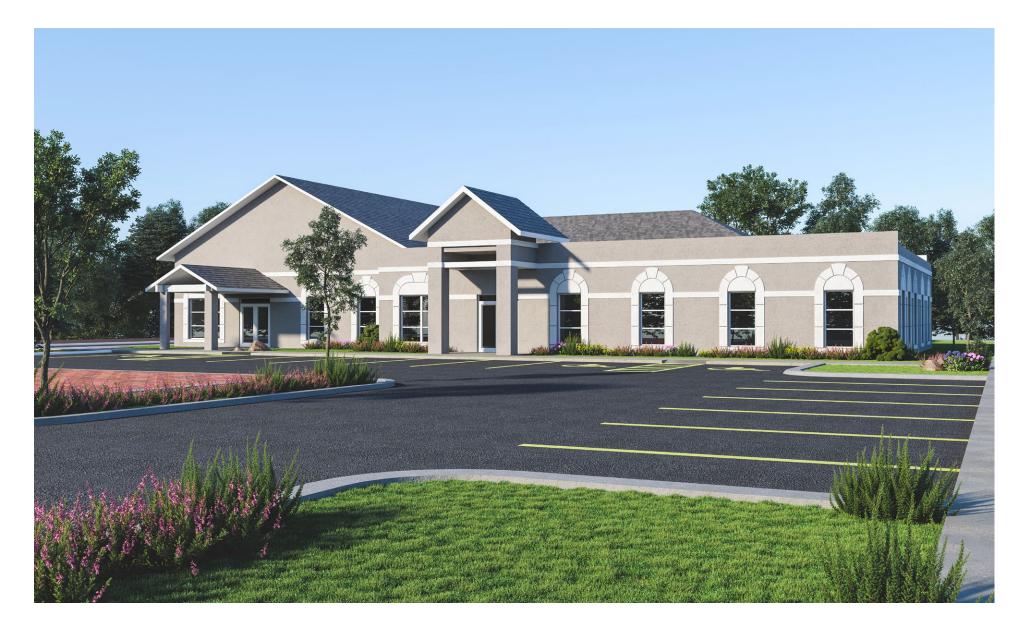

#### PROPERTY OVERVIEW

Cantrell & morgan is pleased to present this free standing medical/retail building located at 7002 Normandy Blvd in Jacksonville, FL. Normandy Blvd is highly trafficked with over 25,000 vehicles per day. Excellent frontage on Normandy Blvd and neighboring properties such as Walmart, Aldi, Dollar Tree, Panda Express, Sonic, Wendy's, Walgreens and more. Less than a 1-minute drive to I-295 which sees over 123,500 vehicles per day.

7002 Normandy Blvd is undergoing renovations currently, offering the perfect timing for a build to suit opportunity. Currently this property is 9,396 SF with the potential to add an additional 3,730 SF for a total of 13,126 SF. This could be a single tenant or multi-tenant opportunity as there are multiple ways to divide the space.