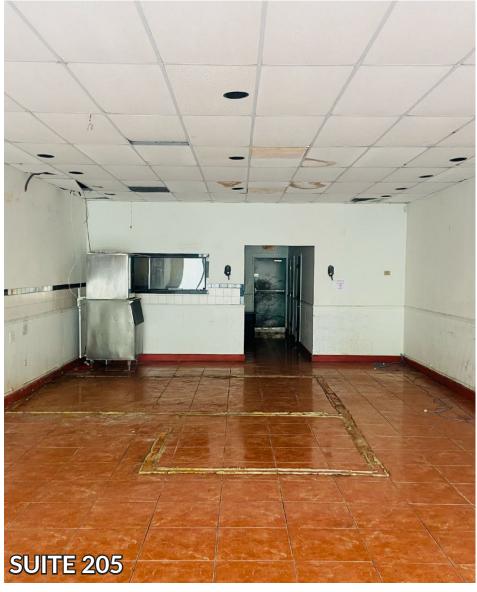

## **INTERIOR PHOTOS**

#### **LEASE DETAILS**

| Suite         | Size     |  |
|---------------|----------|--|
| Suite 204     | 900 SF   |  |
| Suite 205     | 900 SF   |  |
| Suite 204-205 | 1,800 SF |  |