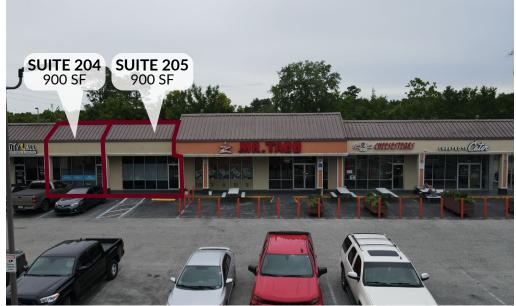

#### **LEASE DETAILS**

| Suite         | Size     |  |
|---------------|----------|--|
| Suite 204     | 900 SF   |  |
| Suite 205     | 900 SF   |  |
| Suite 204-205 | 1,800 SF |  |