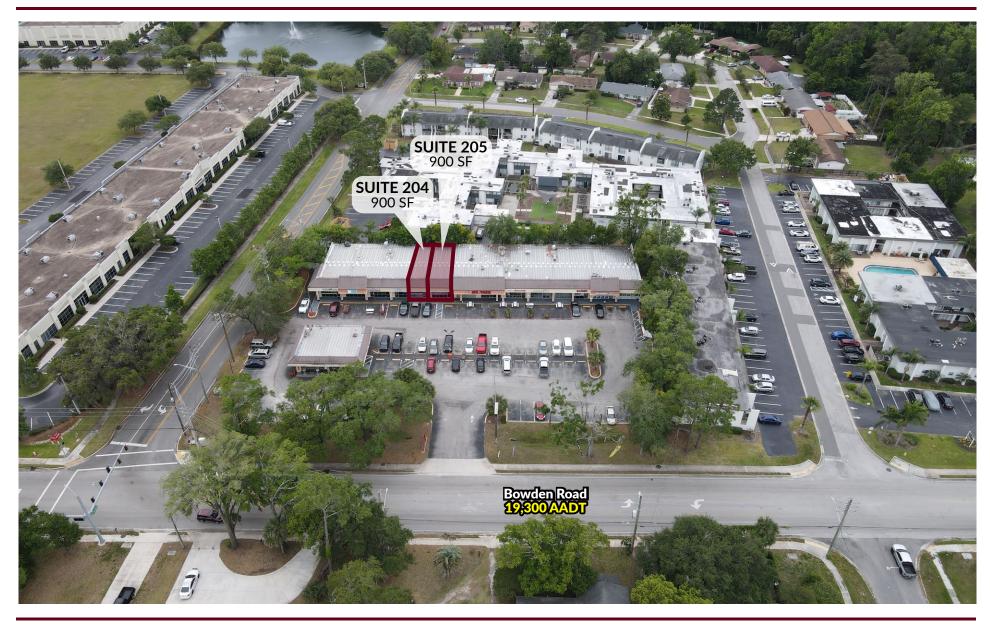

#### **PROPERTY DETAILS**

- Located at the signalized intersection of Bowden Rd & Salisbury Rd.
- Quick access to I-95 and J Turner Butler Boulevard.
- Nearby to Ascension St. Vincent's, a FedEx distribution center, Keiser University, and thousands of Southpoint business.
- Frontage on Bowden Road: 19,300 AADT

#### **LEASE DETAILS**

| Suite         | Size     |  |
|---------------|----------|--|
| Suite 204     | 900 SF   |  |
| Suite 205     | 900 SF   |  |
| Suite 204-205 | 1,800 SF |  |