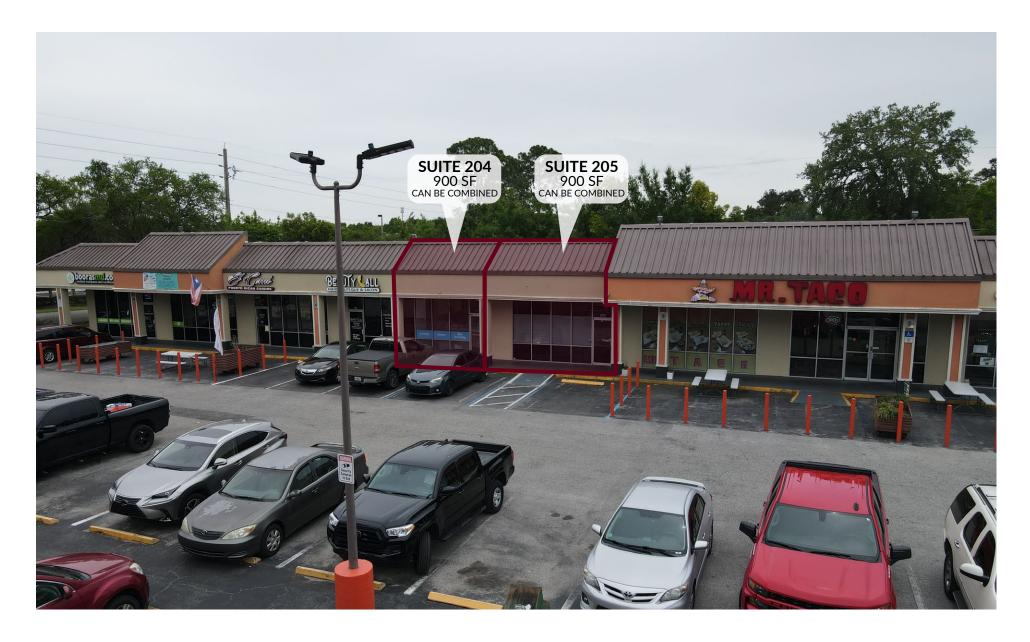

#### **LEASE DETAILS**

| Suite         | Size     |  |
|---------------|----------|--|
| Suite 204     | 900 SF   |  |
| Suite 205     | 900 SF   |  |
| Suite 204-205 | 1,800 SF |  |