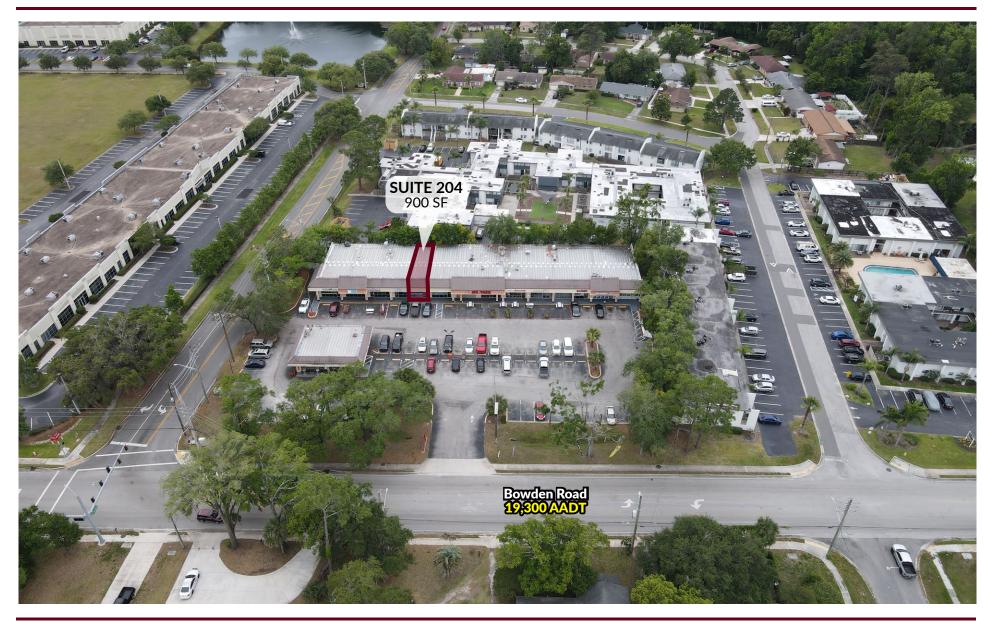

#### **PROPERTY OVERVIEW**

Cantrell & Morgan is pleased to present SouthPoint Plaza, located at 6426 Bowden Rd. This 17,175 SF multi-tenant retail building sits at the signalized intersection of Bowden Rd & Salisbury Rd. This center is located in one of Jacksonville's most dense business parks, with thousands of businesses in less than a 5 minute drive.

#### **PROPERTY DETAILS**

- Located at the signalized intersection of Bowden Rd & Salisbury Rd.
- Quick access to I-95 and J Turner Butler Boulevard.
- Nearby to Ascension St. Vincent's, a FedEx distribution center, Keiser University, and thousands of Southpoint business.
- Frontage on Bowden Road: 19,300 AADT

#### **LEASE DETAILS**

| Suite     | Size   |  |
|-----------|--------|--|
| Suite 204 | 900 SF |  |