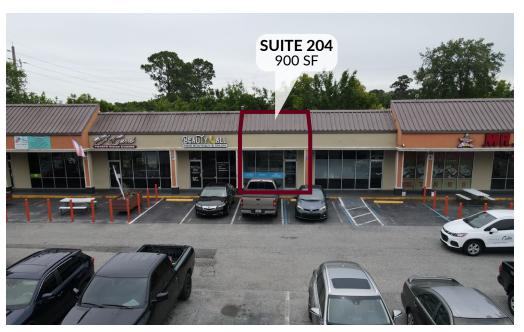

#### **LEASE DETAILS**

| Suite     | Size   |  |
|-----------|--------|--|
| Suite 204 | 900 SF |  |