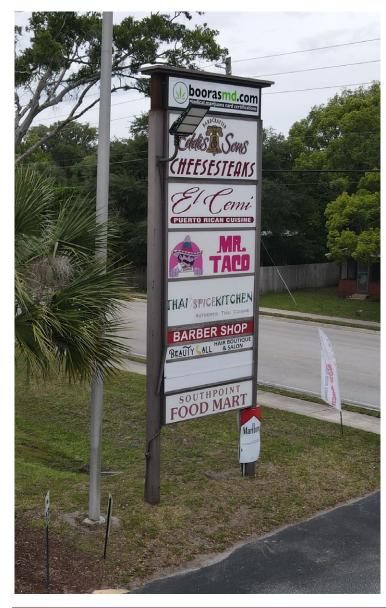

less than a 5 minute drive.

SouthPoint Plaza is situated near I-95 and J Turner Butler Boulevard, making it easily accessible to the several surrounding residential neighborhoods.

#### **PROPERTY DETAILS**

- Located at the signalized intersection of Bowden Rd & Salisbury Rd.
- Quick access to I-95 and J Turner Butler Boulevard.
- Nearby to Ascension St. Vincent's, a FedEx distribution center, Keiser University, and thousands of Southpoint business.
- Frontage on Bowden Road: 19,300 AADT

#### **PROPERTY DETAILS**

| Zoning:  | PUD          |
|----------|--------------|
| Parking: | Ample        |
| Tenancy: | Multi-tenant |

#### **LEASE DETAILS**

| Suite     | Size   |  |
|-----------|--------|--|
| Suite 204 | 900 SF |  |







## **INTERIOR PHOTOS**





### **SOUTHPOINT PLAZA**



### **JOIN:**















M - 904.208.1168 kayla@cantrellmorgan.com



## **SOUTHPOINT PLAZA**