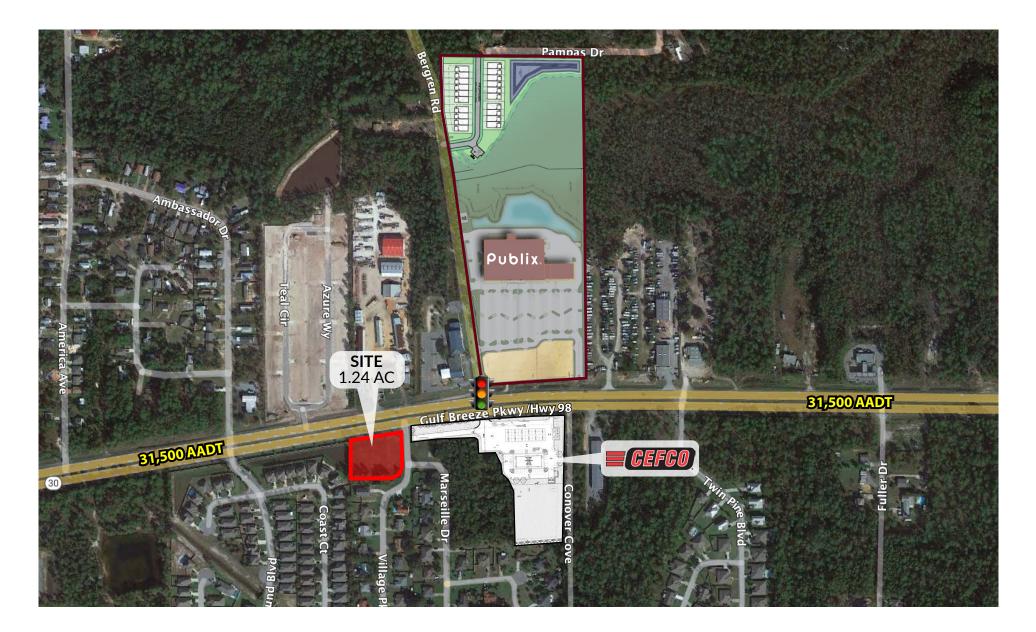

## **PROPERTY HIGHLIGHTS**

- Located in booming Santa Rosa County of the Florida Panhandle
- Located adjacent to a future regional gas/c-store and across Hwy 98 from a future Publix anchored shopping center
- A new signal is planned for the Bergren Rd/Hwy 98 intersection
- Zoned Highway Commercial Development (HCD) providing for a wide range of uses including drive-thru's, car washes, gas stations, automotive service/repair
- Established customer base within the market along with significant new residential construction

Village Pkwy & Highway 98 | Gulf Breeze, FL 32563