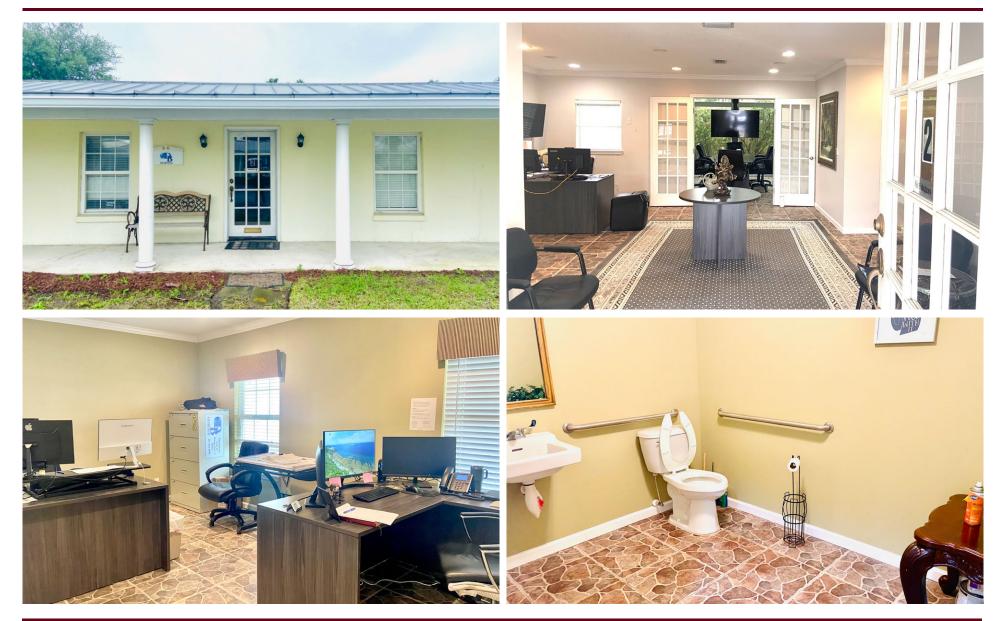

of uses such as but not limited to an office, medical, or retail use.

### **PROPERTY HIGHLIGHTS**

- Turn-key office space
- Ample shared parking
- Tall monument signage
- Building signage

#### **OFFER DETAILS**

| Address:       | 538 Park Avenue Unit #2, Orange Park, FL |
|----------------|------------------------------------------|
| Size:          | 1,191 SF                                 |
| Property type: | Office / Condo                           |
| Price:         | \$250,000                                |
| HOA Fees:      | \$150.00/Month                           |
| Year built:    | 1955                                     |
| Parcel ID:     | 50-04-26-018508-000-02                   |
|                |                                          |





## **SPACE PHOTOS**



538 Park Avenue, Unit #2 | Orange Park, FL 32073







## **RETAILER MAP**



538 Park Avenue, Unit #2 | Orange Park, FL 32073