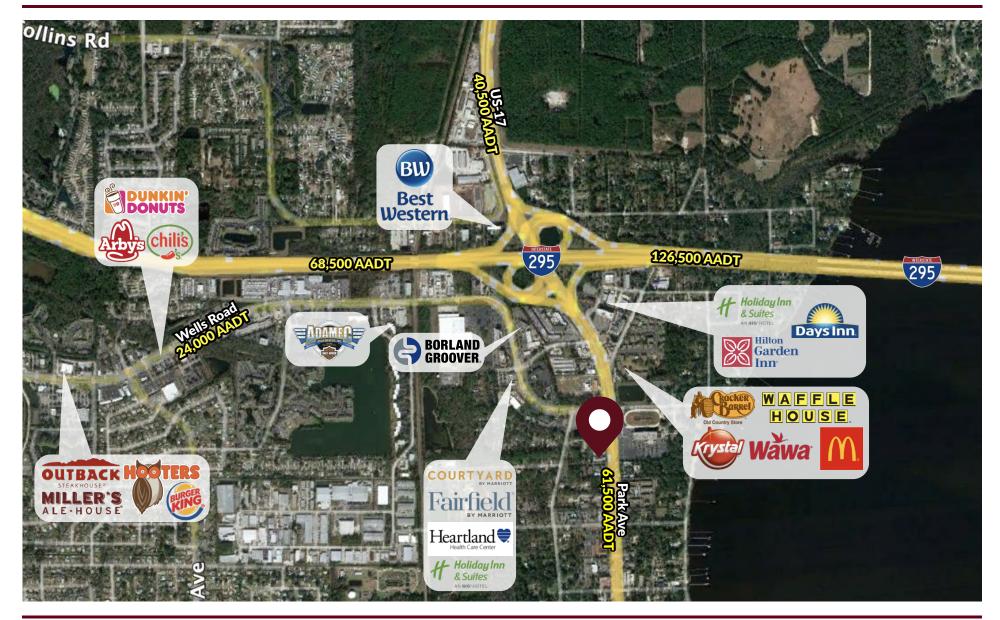

ROPERTY HIGHLIGHTS**

- Turn-key office space
- Ample shared parking
- Tall monument signage
- Building signage

#### **OFFER DETAILS**

| Address:       | 538 Park Avenue Unit #2, Orange Park, FL |
|----------------|------------------------------------------|
| Size:          | 1,191 SF                                 |
| Property type: | Office / Condo                           |
| Price:         | \$250,000                                |
| HOA Fees:      | \$150.00/Month                           |
| Year built:    | 1955                                     |
| Parcel ID:     | 50-04-26-018508-000-02                   |
|                |                                          |





## **SPACE PHOTOS**



538 Park Avenue, Unit #2 | Orange Park, FL 32073







## **RETAILER MAP**



538 Park Avenue, Unit #2 | Orange Park, FL 32073