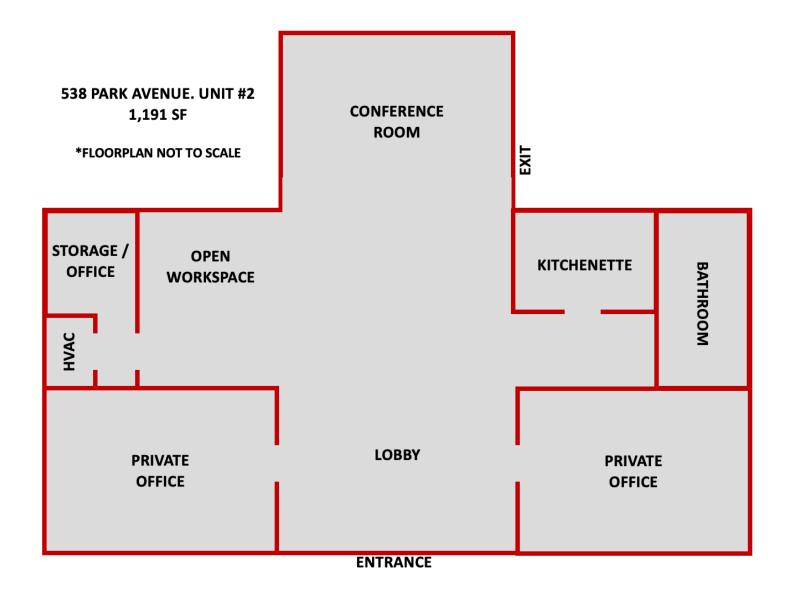

# **PROPERTY OVERVIEW**

Cantrell & Morgan is happy to present 538 Park Avenue, Unit #2, in Orange Park, FL. This is the sale a turnkey 1,191 SF office condo unit.

This property offers natural lighting throughout the unit, beautiful lobby, 2 private offices, a large conference room, open area work space, a break area, and large bathroom.