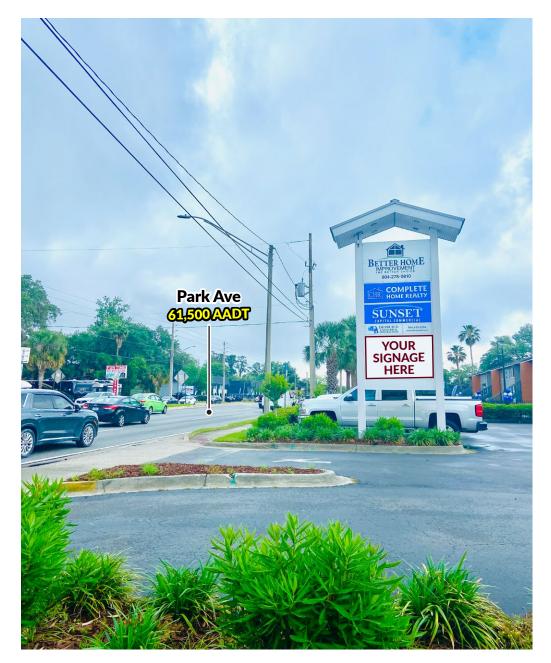

uld be used for a variety of uses such as but not limited to an office, medical, or retail use.

### **PROPERTY HIGHLIGHTS**

- Turn-key office space
- Ample shared parking
- Tall monument signage
- Building signage

#### **OFFER DETAILS**

| Address:       | 538 Park Avenue Unit #2, Orange Park, FL |
|----------------|------------------------------------------|
| Size:          | 1,191 SF                                 |
| Property type: | Office / Condo                           |
| Price:         | \$250,000                                |
| HOA Fees:      | \$150.00/Month                           |
| Year built:    | 1955                                     |
| Parcel ID:     | 50-04-26-018508-000-02                   |
|                |                                          |





## **SPACE PHOTOS**



538 Park Avenue, Unit #2 | Orange Park, FL 32073







## **RETAILER MAP**



538 Park Avenue, Unit #2 | Orange Park, FL 32073