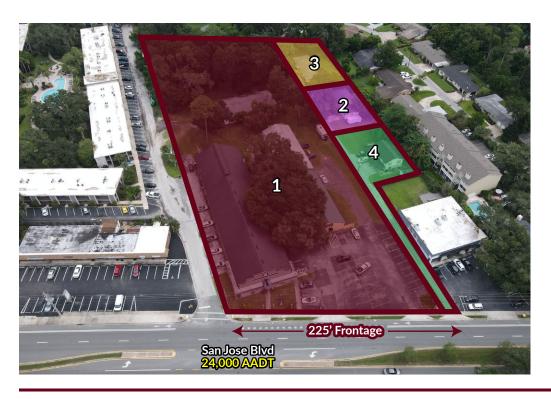

#### 1 - 5121 San Jose Blvd

Parcel ID: 099260 0000 Lot Size: 3.16 acres Zoning: CCG-1

Existing Building Description: 4 commercial buildings totaling

25,686 SF

#### 2 - 5127 San Jose Blvd

Parcel ID: 099259 0000 Lot Size: .21 acres Zoning: RMD-C

Existing Building Description: 1,728 SF single family home

#### 3 - 5129 San Jose blvd

Parcel ID: 099257 0000 Lot Size: .30 acres

Zoning: RMD-C

Existing Building Description: 1,484 SF single family home

#### 4 - 5131 San Jose Blvd

Parcel ID: 099256 0000

Lot Size: .39 acres Zoning: RMD-C

Existing Building Description: 2,250 SF single family home