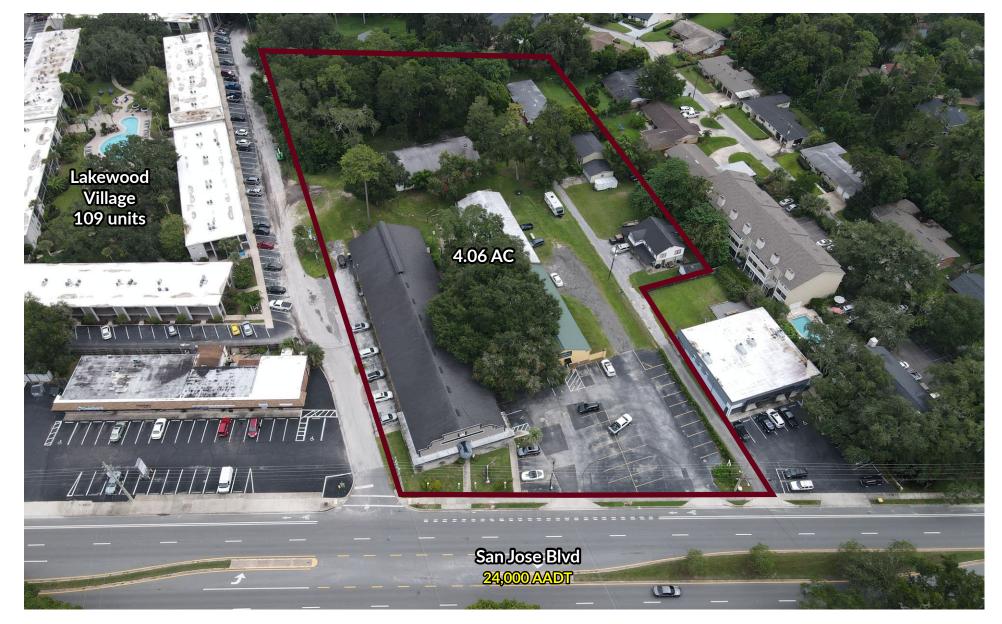

#### **PROPERTY OVERVIEW**

Excellent development or owner user opportunity on San Jose Blvd in Jacksonville, FL. This portfolio of real estate totals 4.06 acres and has 225 feet of frontage on busy San Jose Blvd.

Currently zoned CCG-1 and RMD-C. Located near the heavily trafficked signalized intersection on University Blvd (10,100 AADT) and San Jose Blvd (24,000 AADT).

This portfolio is positioned with both heavy residential and commercial within it's surroundings and only about a 4 minute drive to the heart of San Marco Square.