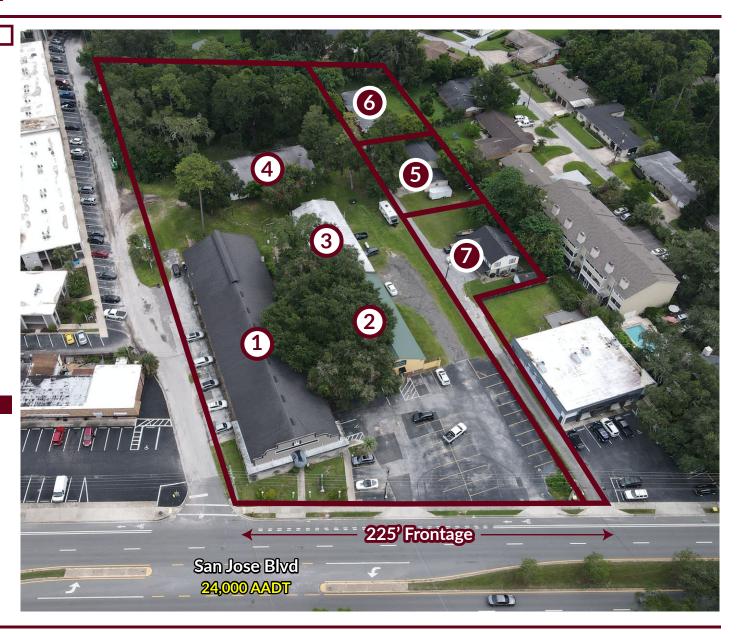

## **Building 1:**

13,500 SF

Retail/Warehouse

**Income Producing** 

#### **Building 2:**

4.186 SF

Retail/Warehouse

Income Producing

### **Building 3:**

4,000 SF

Retail/Office

Vacant

#### **Building 4:**

4,000 SF

Warehouse

**Income Producing** 

## **Building 5:**

1,728 SF - Single Family Home Vacant

## **Building 6:**

1,484 SF - Single Family Home Income Producing

## **Building 7:**

2,250 SF - Single Family Home Income Producing