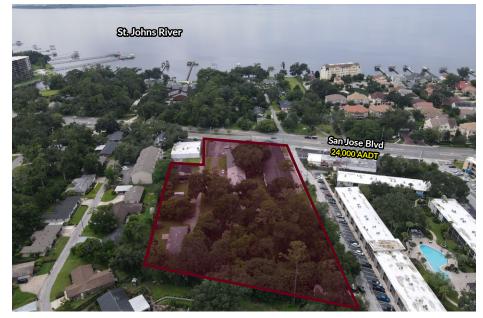

#### **PROPERTY OVERVIEW**

Excellent development or owner user opportunity on San Jose Blvd in Jacksonville, FL. This portfolio of real estate totals 4.06 acres and has 225 feet of frontage on busy San Jose Blvd.

Currently zoned CCG-1 and RMD-C. Located near the heavily trafficked signalized intersection on University Blvd (10,100 AADT) and San Jose Blvd (24,000 AADT).

This portfolio is positioned with both heavy residential and commercial within it's surroundings and only about a 4 minute drive to the heart of San Marco Square.