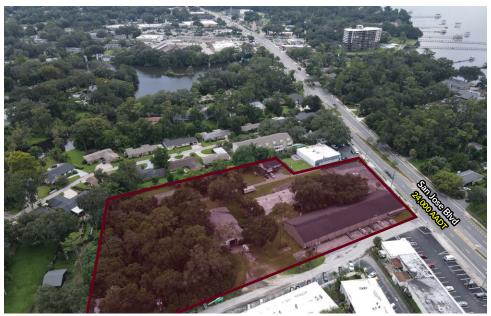

#### **PROPERTY OVERVIEW**

Excellent development or owner user opportunity on San Jose Blvd in Jacksonville, FL. This portfolio of real estate totals 4.06 acres and has 225 feet of frontage on busy San Jose Blvd.

Currently zoned CCG-1 and RMD-C. Located near the heavily trafficked signalized intersection on University Blvd (10,100 AADT) and San Jose Blvd (24,000 AADT).

This portfolio is positioned with both heavy residential and commercial within it's surroundings and only about a 4 minute drive to the heart of San Marco Square.