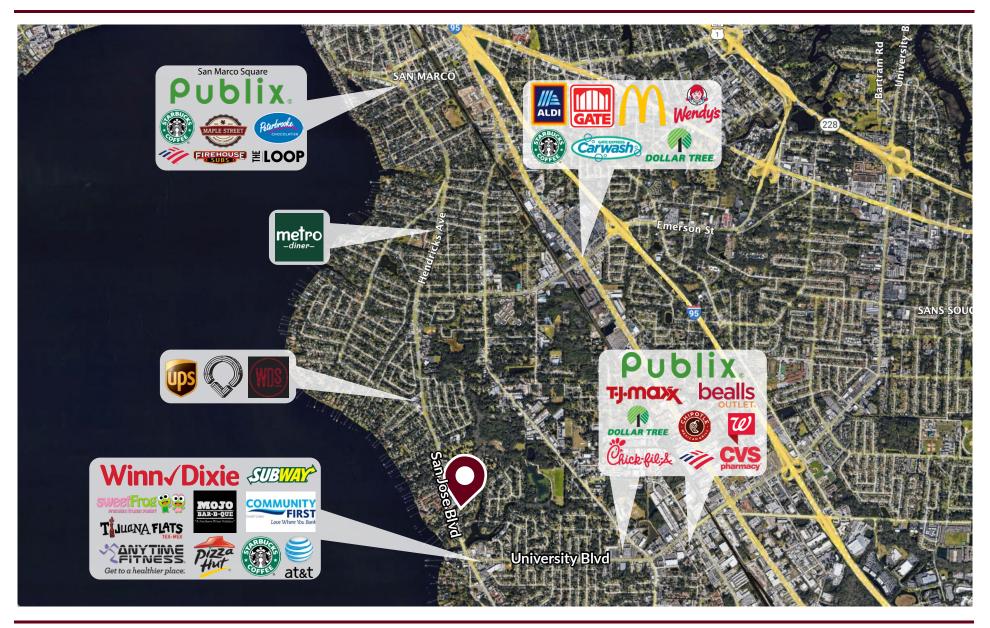

Size: .30 acres

Zoning: RMD-C

Existing Building Description: 1,484 SF single family home

#### 4 - 5131 San Jose Blvd

Parcel ID: 099256 0000

Lot Size: .39 acres Zoning: RMD-C

Existing Building Description: 2,250 SF single family home

# **BUILDING OVERVIEW**

### COMMERCIAL

## **Building 1:**

13,500 SF

Retail/Warehouse

**Income Producing** 

#### **Building 2:**

4.186 SF

Retail/Warehouse

Income Producing

### **Building 3:**

4,000 SF

Retail/Office

Vacant

#### **Building 4:**

4,000 SF

Warehouse

**Income Producing** 

### RESIDENTIAL

## **Building 5:**

1,728 SF - Single Family Home Vacant

## **Building 6:**

1,484 SF - Single Family Home Income Producing

## **Building 7:**

2,250 SF - Single Family Home Income Producing





# **SURVEY**





# **SURROUNDING RETAIL**







# **DEMOGRAPHICS**

|                          | 1 MILE    | 3 MILES  | 5 MILES  |
|--------------------------|-----------|----------|----------|
| Population               | 5,529     | 47,494   | 156,494  |
| Number of Households     | 2,399     | 19,414   | 68,101   |
| Average Household Income | \$108,047 | \$87,983 | \$91,171 |
| Median Age               | 45.6      | 41.5     | 40.8     |