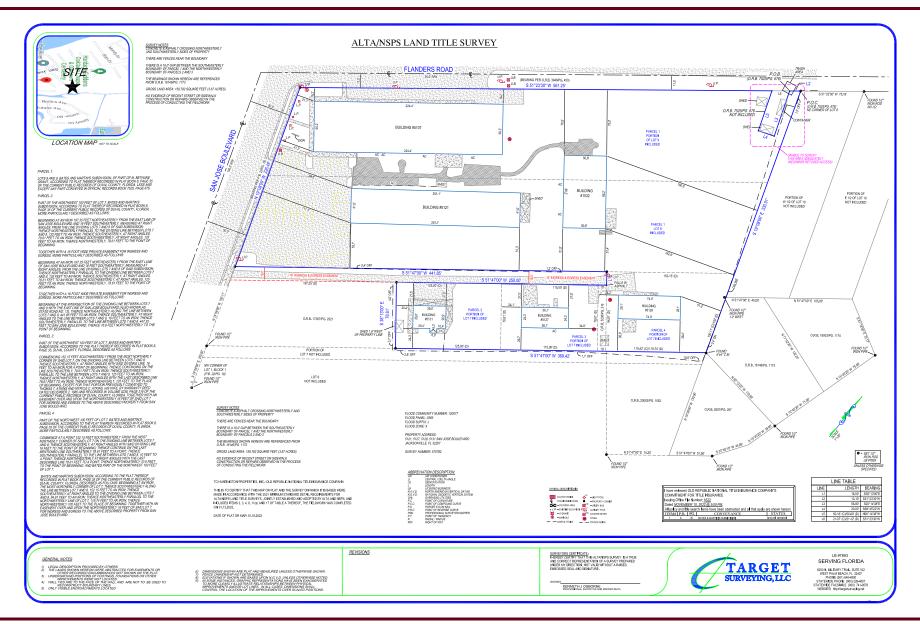

d

Parcel ID: 099257 0000 Lot Size: .30 acres

Zoning: RMD-C

Existing Building Description: 1,484 SF single family home

#### 4 - 5131 San Jose Blvd

Parcel ID: 099256 0000

Lot Size: .39 acres Zoning: RMD-C

Existing Building Description: 2,250 SF single family home

# **BUILDING OVERVIEW**

### COMMERCIAL

## **Building 1:**

13,500 SF

Retail/Warehouse

**Income Producing** 

#### **Building 2:**

4.186 SF

Retail/Warehouse

Income Producing

### **Building 3:**

4,000 SF

Retail/Office

Vacant

#### **Building 4:**

4,000 SF

Warehouse

**Income Producing** 

### RESIDENTIAL

## **Building 5:**

1,728 SF - Single Family Home Vacant

## **Building 6:**

1,484 SF - Single Family Home Income Producing

## **Building 7:**

2,250 SF - Single Family Home Income Producing





# **SURVEY**





# **SURROUNDING RETAIL**







# **DEMOGRAPHICS**

|                          | 1 MILE    | 3 MILES  | 5 MILES  |
|--------------------------|-----------|----------|----------|
| Population               | 5,529     | 47,494   | 156,494  |
| Number of Households     | 2,399     | 19,414   | 68,101   |
| Average Household Income | \$108,047 | \$87,983 | \$91,171 |
| Median Age               | 45.6      | 41.5     | 40.8     |