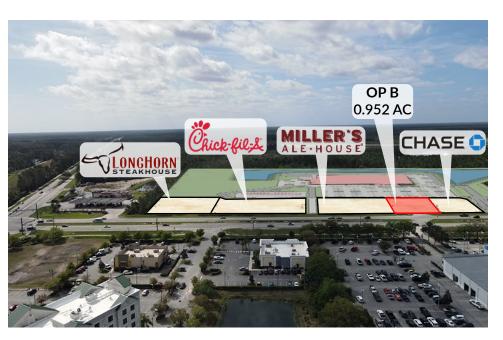

## **PROPERTY HIGHLIGHTS**

- Outparcel to a BJ's Wholesale Club 0.95 AC
- Join Chick-Fil-A, Miller's Ale House, Longhorn, and Chase Bank
- Positioned in the heart of the rapidly growing Palm Coast Market
- Located on FL-100 near Advent Health, Flagler High School, and I-95
- Multiple access points including a new signalized intersection
- One Parcel Remaining
- Traffic Counts: