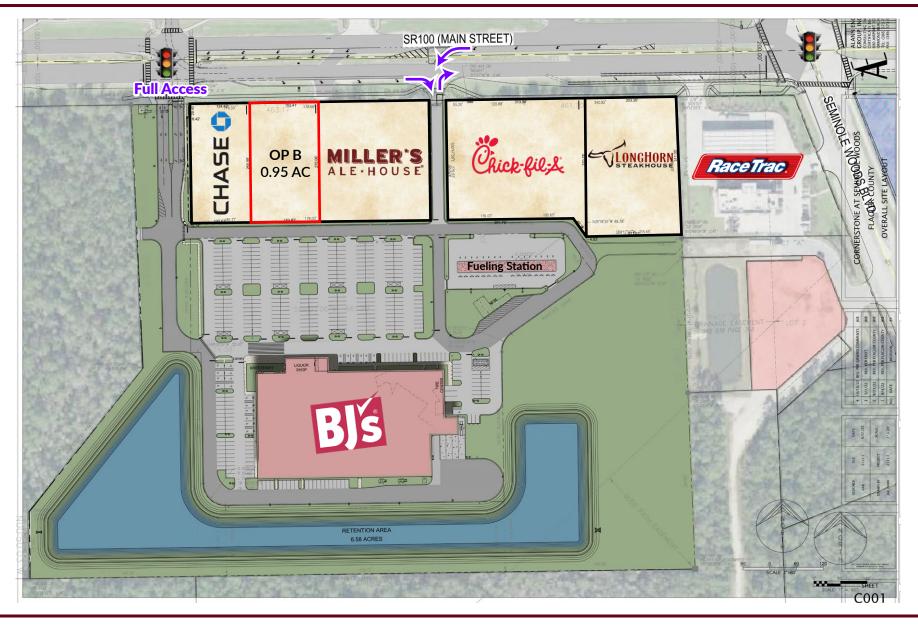

- Outparcel to a BJ's Wholesale Club 0.95 AC
- Join Chick-Fil-A, Miller's Ale House, Longhorn, and Chase Bank
- Positioned in the heart of the rapidly growing Palm Coast Market
- Located on FL-100 near Advent Health, Flagler High School, and I-95
- Multiple access points including a new signalized intersection
- One Parcel Remaining
- Traffic Counts:

- FL-100: 31,000 AADT - I-95: 76,000 AADT

## **DEMOGRAPHICS**

|                          | 3 MILES  | 5 MILES  |
|--------------------------|----------|----------|
| Population               | 20,526   | 67,249   |
| Households               | 6,799    | 23,387   |
| Median Age               | 42.1     | 46.0     |
| Median Household Income  | \$55,216 | \$55,909 |
| Average Household Income | \$72,802 | \$76,565 |







## **SITE PLAN**