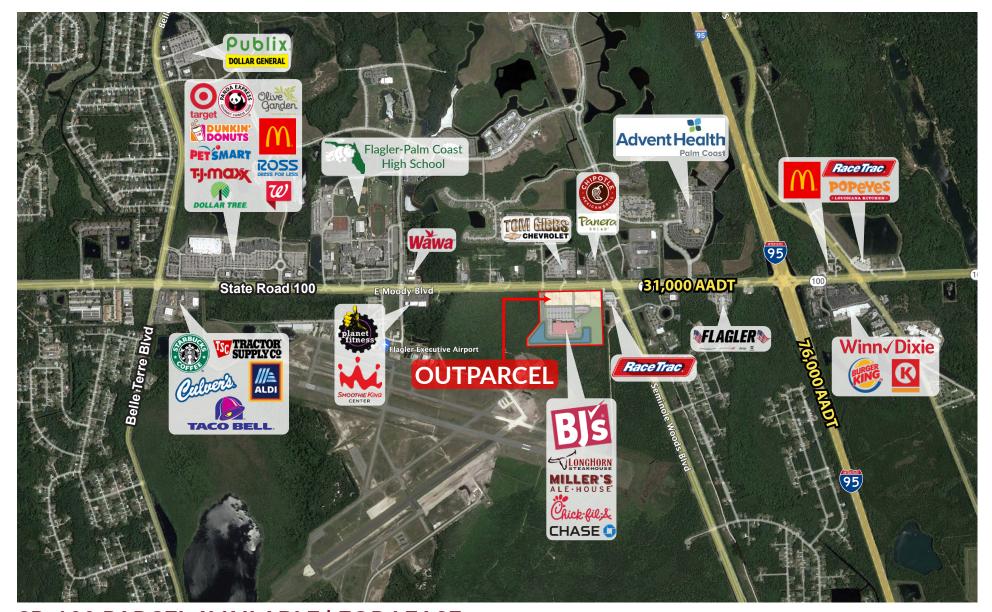

SR-100 PARCEL AVAILABLE | FOR LEASE OUTPARCEL TO A BJ'S WHOLESALE CLUB | ONE PARCEL REMAINING

## **PROPERTY HIGHLIGHTS**

- Outparcel to a BJ's Wholesale Club 0.95 AC
- Join Chick-Fil-A, Miller's Ale House, Longhorn, and Chase Bank
- Positioned in the heart of the rapidly growing Palm Coast Market
- Located on FL-100 near Advent Health, Flagler High School, and I-95
- Multiple access points including a new signalized intersection
- One Parcel Remaining
- Traffic Counts:

- FL-100: 31,000 AADT - I-95: 76,000 AADT