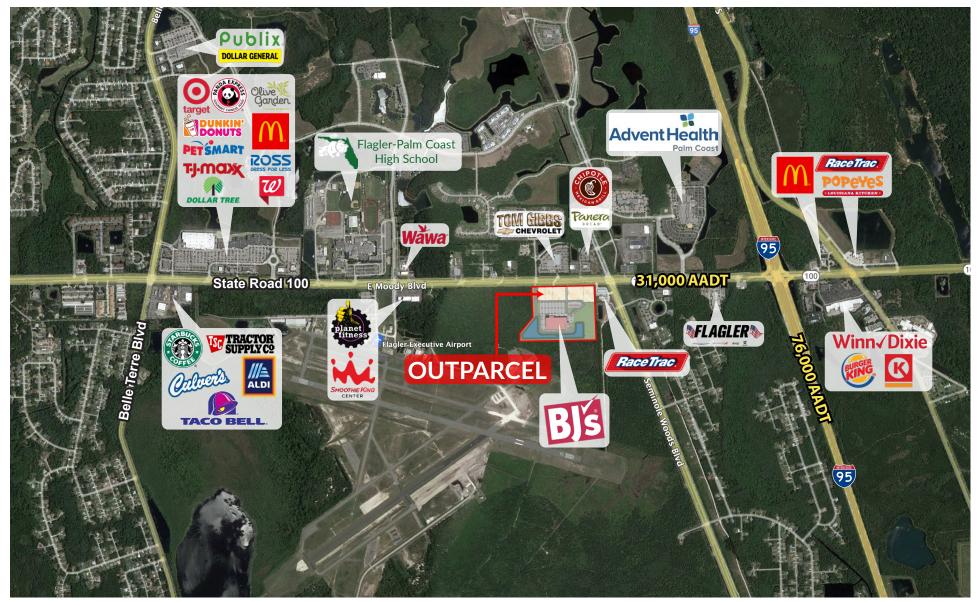

#### **PROPERTY HIGHLIGHTS**

- Outparcel to a BJ's Wholesale Club 0.952 AC
- Positioned in the heart of the rapidly growing Palm Coast Market
- Located on FL-100 near Advent Health, Flagler High School, and I-95
- Multiple access points including a new signalized intersection
- One Parcel Remaining
- Traffic Counts:
  - FL-100: 31,000 AADT
  - I-95: 76,000 AADT