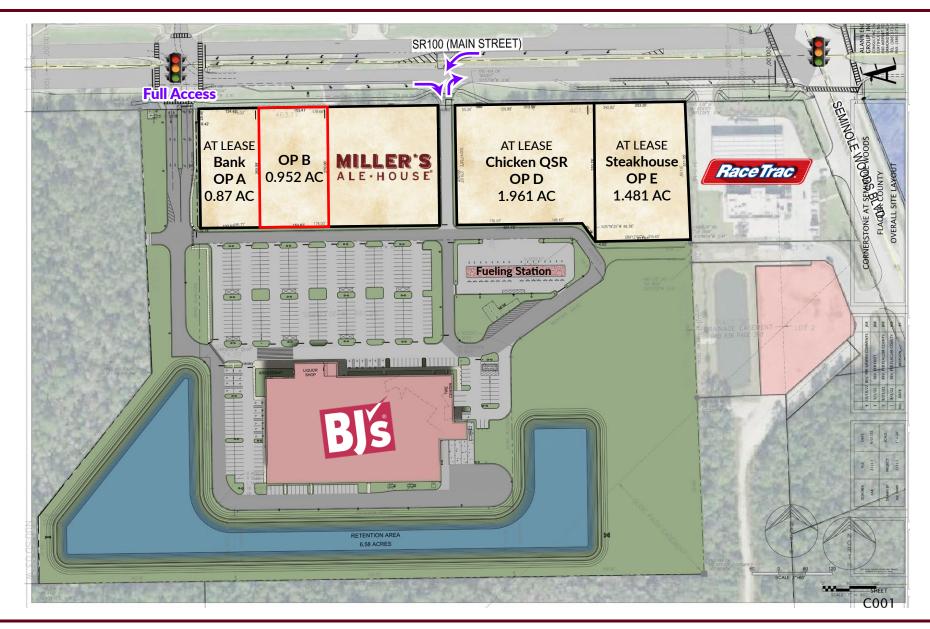

## **SITE PLAN**

5845 State Hwy 100 E | Palm Coast, FL 32164

sean@cantrellmorgan.com